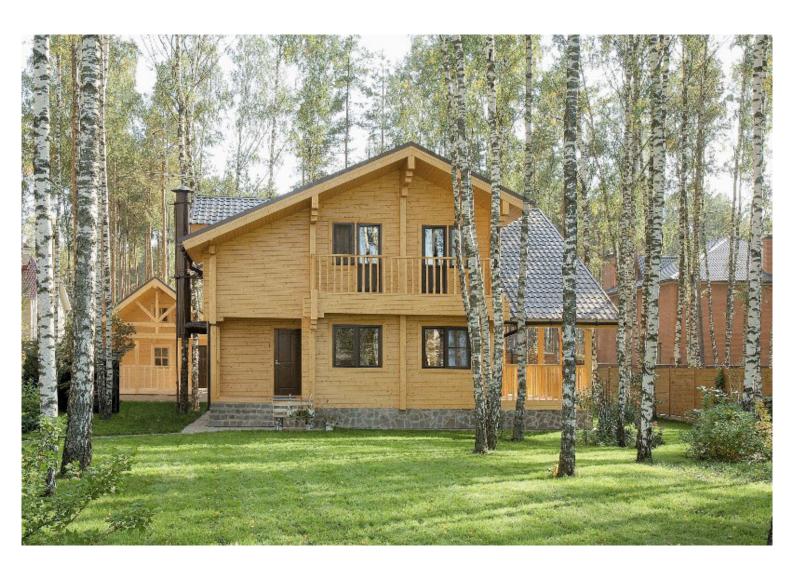

Log house #140 Drop us a line:

Questions? We are here to help! Tel. (631) 552 5553

Orop us a line: house@ecohousemart.com

Design: SCANDINAVIAN HOME

Floors: 2

Gross area: 1890 sq ft
Net area: 1450 sq ft

Bedrooms: 3

Bathrooms: 1

Windows area: 654 sq ft
Roof area: 1830 sq ft

Ridge height: 23 ft Carport: Yes

Open to below space is one of the key features of this layout. The constantly changing nature outside the window will become a part of the interior. Tall windows allow to observe all the shades of the weather and high roof with overhangs creates a feeling of a reliable refuge.