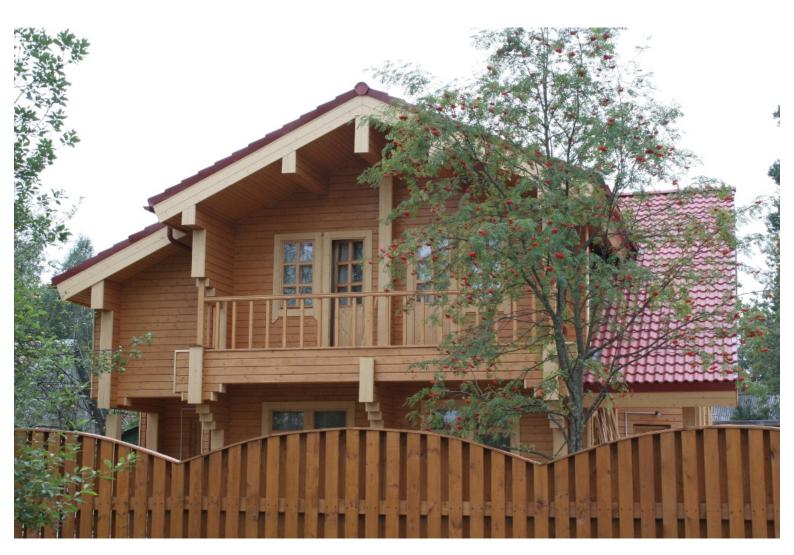

Log house #140 Drop us a line:

Questions? We are here to help! Tel. (631) 552 5553

Orop us a line: house@ecohousemart.com

Design: SCANDINAVIAN HOME

Floors: 2

Gross area: 1890 sq ft
Net area: 1450 sq ft

Bedrooms: 3

Bathrooms: 1

Windows area: 654 sq ft
Roof area: 1830 sq ft

Ridge height: 23 ft Carport: Yes

Open to below space is one of the key features of this layout. The constantly changing nature outside the window will become a part of the interior. Tall windows allow to observe all the shades of the weather and high roof with overhangs creates a feeling of a reliable refuge.