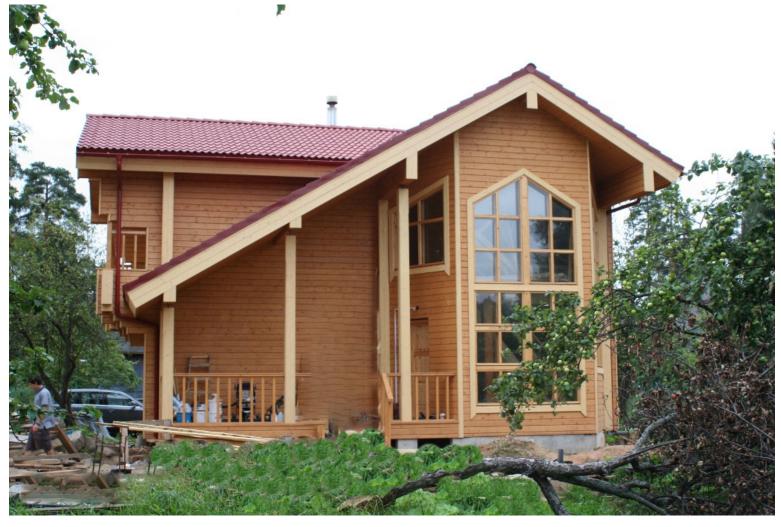

Log house #140 Drop us a line:

Questions? We are here to help! Tel. (631) 552 5553

Orop us a line: house@ecohousemart.com

Design: SCANDINAVIAN HOME

Floors: 2

Gross area: 1890 sq ft
Net area: 1450 sq ft

Bedrooms: 3

Bathrooms: 1

Windows area: 654 sq ft
Roof area: 1830 sq ft

Ridge height: 23 ft Carport: Yes

Open to below space is one of the key features of this layout. The constantly changing nature outside the window will become a part of the interior. Tall windows allow to observe all the shades of the weather and high roof with overhangs creates a feeling of a reliable refuge.