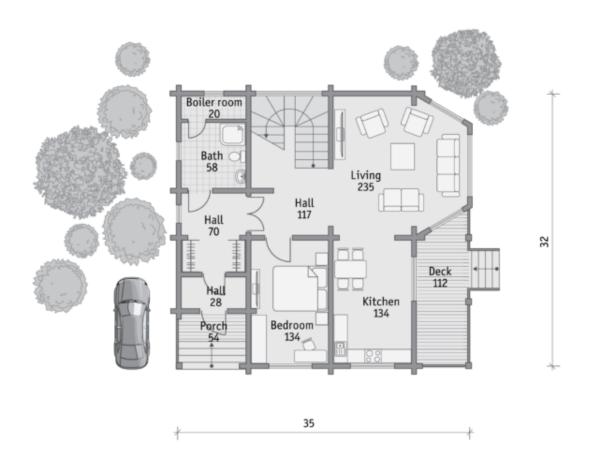

Log house #140 Drop us a line:

Questions? We are here to help! Tel. (631) 552 5553

Orop us a line: house@ecohousemart.com



Design: SCANDINAVIAN HOME

Floors: 2

Gross area: 1890 sq ft
Net area: 1450 sq ft

Bedrooms: 3

Bathrooms: 1

Windows area: 654 sq ft
Roof area: 1830 sq ft

Ridge height: 23 ft Carport: Yes

Open to below space is one of the key features of this layout. The constantly changing nature outside the window will become a part of the interior. Tall windows allow to observe all the shades of the weather and high roof with overhangs creates a feeling of a reliable refuge.

## First floor



## **Second floor**