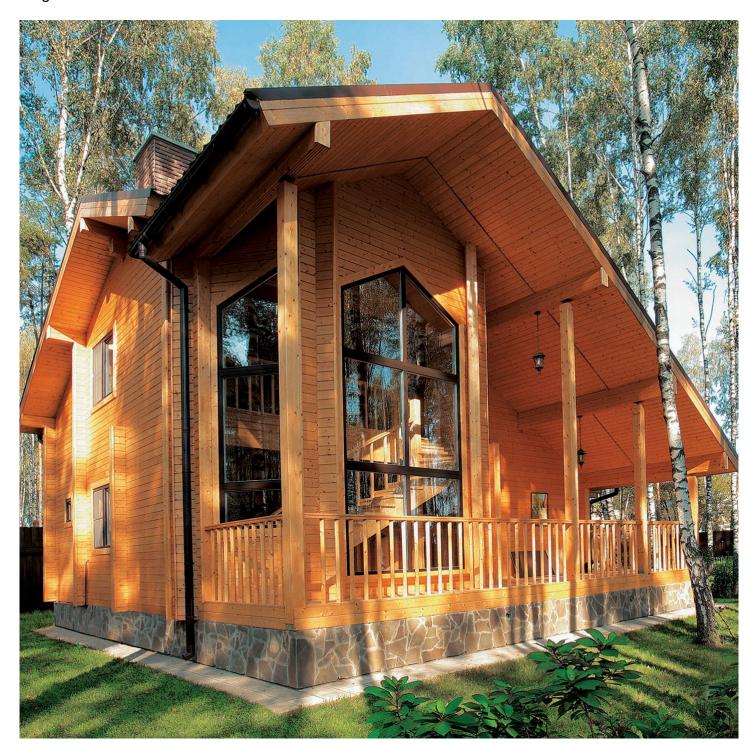

Log house #140 Drop us a line:

Questions? We are here to help! Tel. (631) 552 5553

Orop us a line: house@ecohousemart.com

Design: SCANDINAVIAN HOME

Floors: 2

Gross area: 1890 sq ft
Net area: 1450 sq ft

Bedrooms: 3

Bathrooms: 1

Windows area: 654 sq ft
Roof area: 1830 sq ft

Ridge height: 23 ft Carport: Yes

Open to below space is one of the key features of this layout. The constantly changing nature outside the window will become a part of the interior. Tall windows allow to observe all the shades of the weather and high roof with overhangs creates a feeling of a reliable refuge.