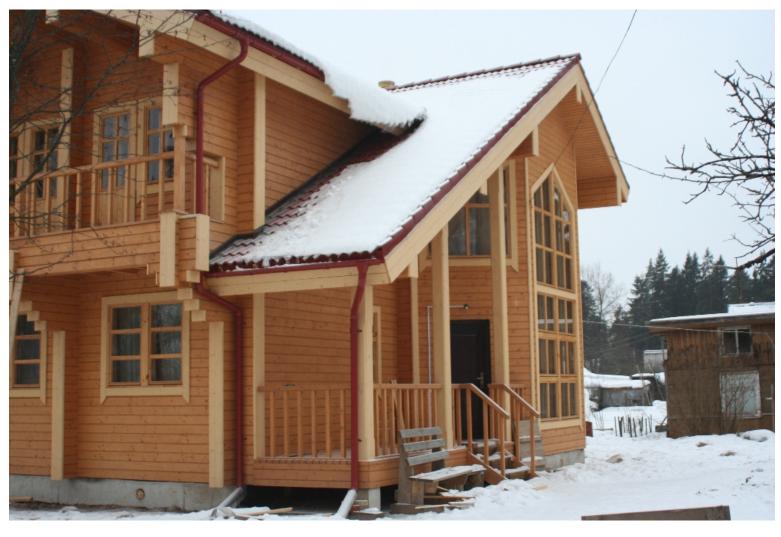

Log house #140 Drop us a line:

Questions? We are here to help! Tel. (631) 552 5553

Orop us a line: house@ecohousemart.com

Design: SCANDINAVIAN HOME

Floors: 2

Gross area: 1890 sq ft
Net area: 1450 sq ft

Bedrooms: 3

Bathrooms: 1

Windows area: 654 sq ft
Roof area: 1830 sq ft

Ridge height: 23 ft Carport: Yes

Open to below space is one of the key features of this layout. The constantly changing nature outside the window will become a part of the interior. Tall windows allow to observe all the shades of the weather and high roof with overhangs creates a feeling of a reliable refuge.