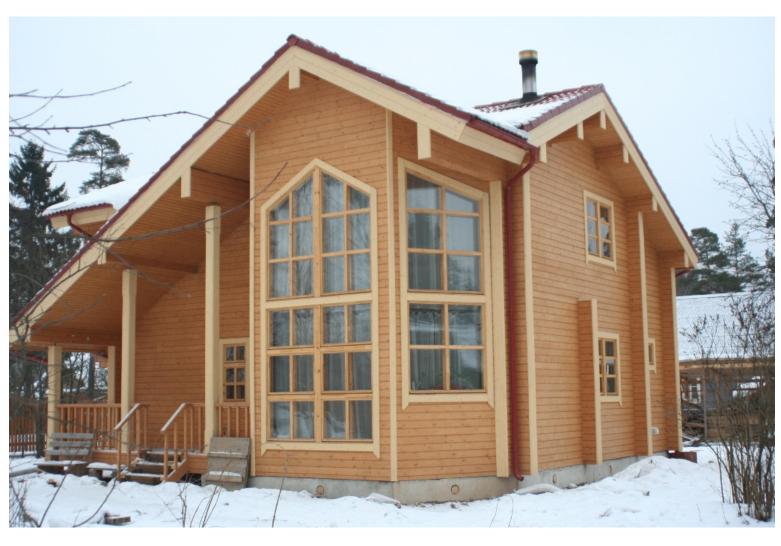

Log house #140 Drop us a line:

Questions? We are here to help! Tel. (631) 552 5553

Orop us a line: house@ecohousemart.com

Design: SCANDINAVIAN HOME

Floors: 2

Gross area: 1890 sq ft
Net area: 1450 sq ft

Bedrooms: 3

Bathrooms: 1

Windows area: 654 sq ft
Roof area: 1830 sq ft

Ridge height: 23 ft Carport: Yes

Open to below space is one of the key features of this layout. The constantly changing nature outside the window will become a part of the interior. Tall windows allow to observe all the shades of the weather and high roof with overhangs creates a feeling of a reliable refuge.