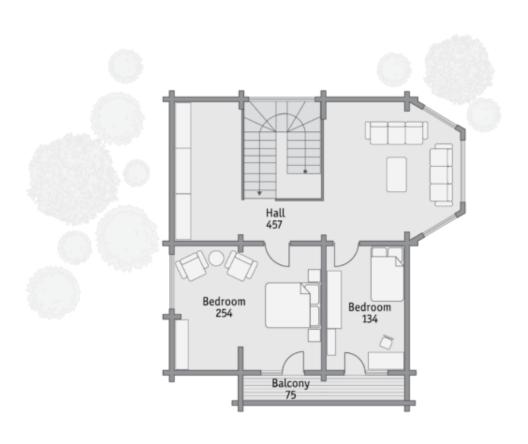

Log house #140 Drop us a line:

Questions? We are here to help! Tel. (631) 552 5553

Orop us a line: house@ecohousemart.com



Design: SCANDINAVIAN HOME

Floors: 2

Gross area: 1890 sq ft
Net area: 1450 sq ft

Bedrooms: 3

Bathrooms: 1

Windows area: 654 sq ft
Roof area: 1830 sq ft

Ridge height: 23 ft Carport: Yes

Open to below space is one of the key features of this layout. The constantly changing nature outside the window will become a part of the interior. Tall windows allow to observe all the shades of the weather and high roof with overhangs creates a feeling of a reliable refuge.

## First floor



## **Second floor**