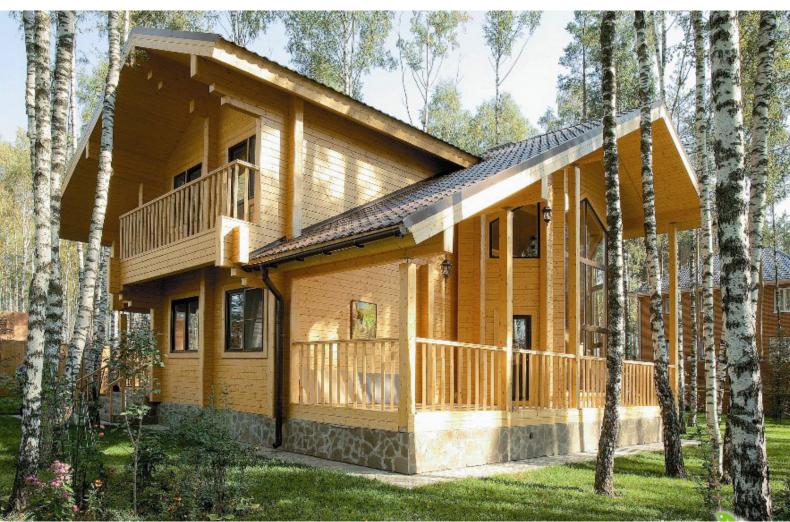

Log house #140 Drop us a line:

Questions? We are here to help! Tel. (631) 552 5553

Orop us a line: house@ecohousemart.com

Design: SCANDINAVIAN HOME

Floors: 2

Gross area: 1890 sq ft
Net area: 1450 sq ft

Bedrooms: 3

Bathrooms: 1

Windows area: 654 sq ft
Roof area: 1830 sq ft

Ridge height: 23 ft Carport: Yes

Open to below space is one of the key features of this layout. The constantly changing nature outside the window will become a part of the interior. Tall windows allow to observe all the shades of the weather and high roof with overhangs creates a feeling of a reliable refuge.