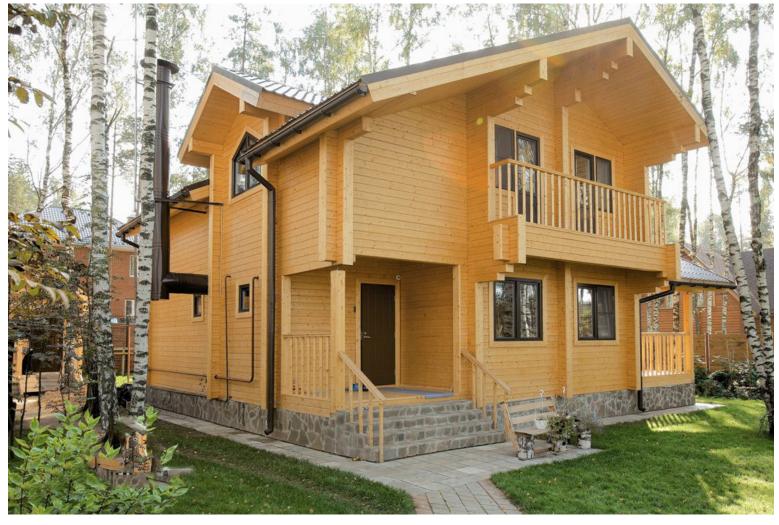

Log house #140 Drop us a line:

Questions? We are here to help! Tel. (631) 552 5553

Orop us a line: house@ecohousemart.com

Design: SCANDINAVIAN HOME

Floors: 2

Gross area: 1890 sq ft
Net area: 1450 sq ft

Bedrooms: 3

Bathrooms: 1

Windows area: 654 sq ft
Roof area: 1830 sq ft

Ridge height: 23 ft Carport: Yes

Open to below space is one of the key features of this layout. The constantly changing nature outside the window will become a part of the interior. Tall windows allow to observe all the shades of the weather and high roof with overhangs creates a feeling of a reliable refuge.