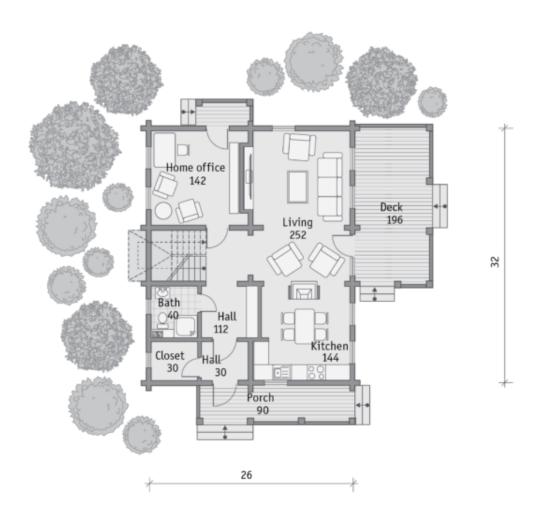

|
|                                                                                                |
|                                                                                                |
|                                                                                                |
|                                                                                                |
|                                                                                                |
|                                                                                                |
|                                                                                                |

First floor



## **Second floor**