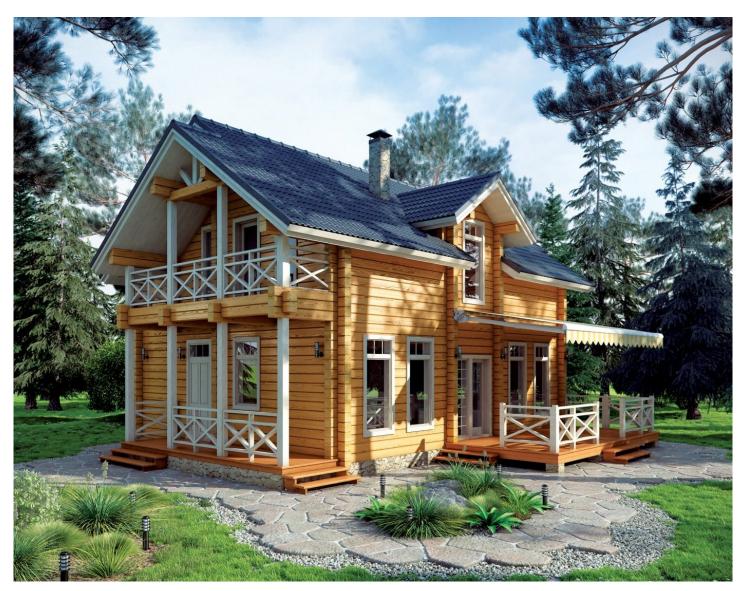

Questions? We are here to help!

Tel. **(631) 552 5553** 

Drop us a line: house@ecohousemart.com

Log house #154

Floors: 2

Gross area: 2100 sq ft
Net area: 1540 sq ft

Bedrooms: 3
Bathrooms: 3

Windows area: **360 sq ft**Roof area: **1798 sq ft** 

Ridge height: 26 ft Carport: Yes

The classical symmetrical composition is brought to life by the introduction of the terrace and porch. However, traditional solution with the portico on the columns is still recognizable. In the interior, this

| solution is supported by the central location of the staircase with rooms on both sides of it. |
|------------------------------------------------------------------------------------------------|
|                                                                                                |
|                                                                                                |
|                                                                                                |
|                                                                                                |
|                                                                                                |
|                                                                                                |
|                                                                                                |
|                                                                                                |
|                                                                                                |
|                                                                                                |
|                                                                                                |
|                                                                                                |
|                                                                                                |
|                                                                                                |
|                                                                                                |
|                                                                                                |