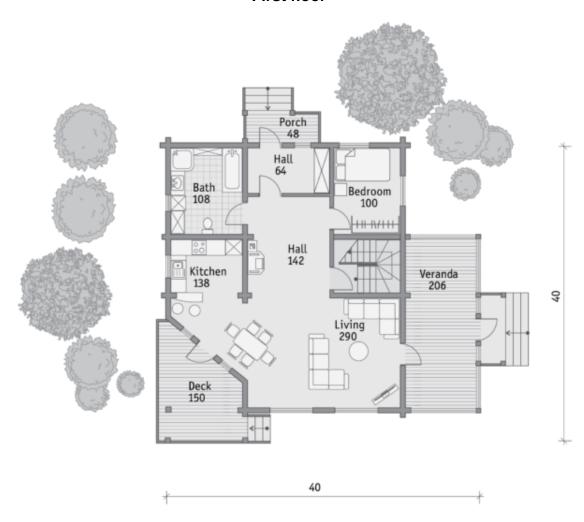

|
|                                                                                                                                                                    |
|                                                                                                                                                                    |
|                                                                                                                                                                    |
|                                                                                                                                                                    |

First floor



## Second floor