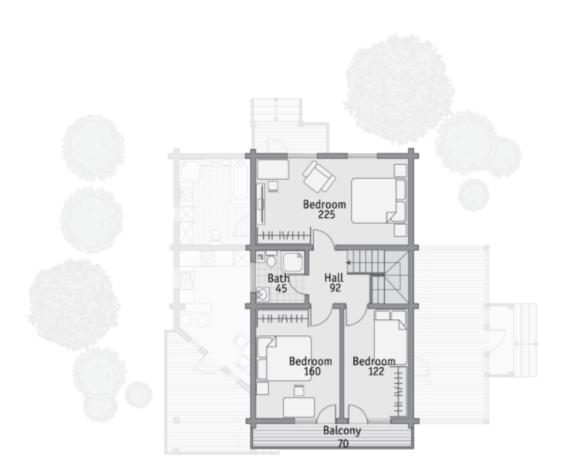

|
|                                                                                                                                                                    |
|                                                                                                                                                                    |
|                                                                                                                                                                    |
|                                                                                                                                                                    |

First floor



## Second floor