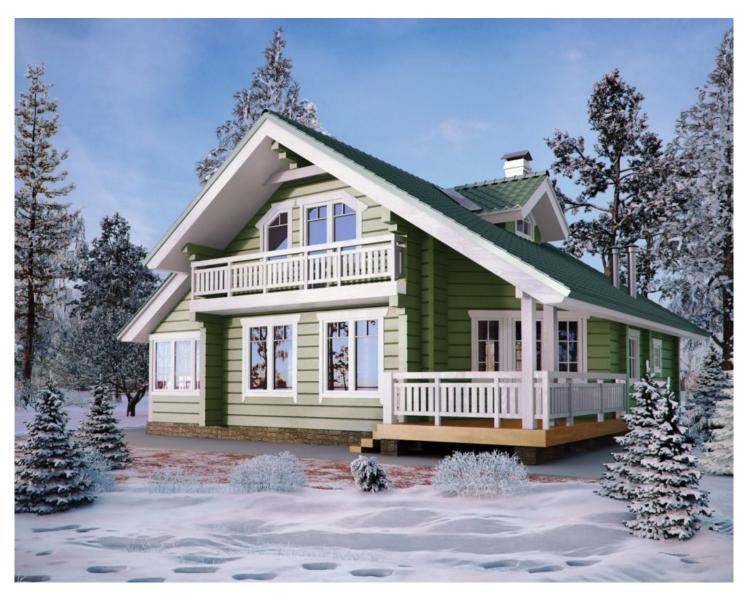

Questions? We are here to help! Tel. (631) 552 5553

Drop us a line: house@ecohousemart.com

Log house #165

Design: CHALET

Floors: 2

Gross area: 1970 sq ft
Net area: 1700 sq ft

Bedrooms: 4
Bathrooms: 2

Windows area: 625 sq ft
Roof area: 2583 sq ft

Ridge height: 23 ft Carport: Yes

A house with a gable roof has a simple and clear design. Due to the cut off corner the area of the

| covered terrace is expanded. Four bedrooms: three in the attic and one on the first floor - can be converted into other rooms according to their intended purpose. |
|--------------------------------------------------------------------------------------------------------------------------------------------------------------------|
|                                                                                                                                                                    |
|                                                                                                                                                                    |
|                                                                                                                                                                    |
|                                                                                                                                                                    |
|                                                                                                                                                                    |
|                                                                                                                                                                    |
|                                                                                                                                                                    |
|                                                                                                                                                                    |
|                                                                                                                                                                    |
|                                                                                                                                                                    |
|                                                                                                                                                                    |
|                                                                                                                                                                    |
|                                                                                                                                                                    |
|                                                                                                                                                                    |
|                                                                                                                                                                    |