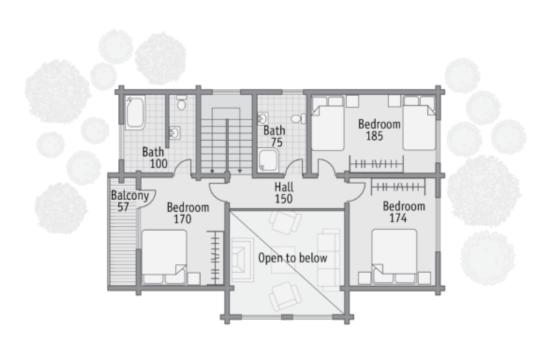

|
|                                          |
|                                          |
|                                          |
|                                          |
|                                          |
|                                          |
|                                          |
|                                          |
|                                          |
|                                          |
|                                          |
|                                          |
|                                          |
|                                          |
|                                          |
|                                          |

## First floor



**Second floor**