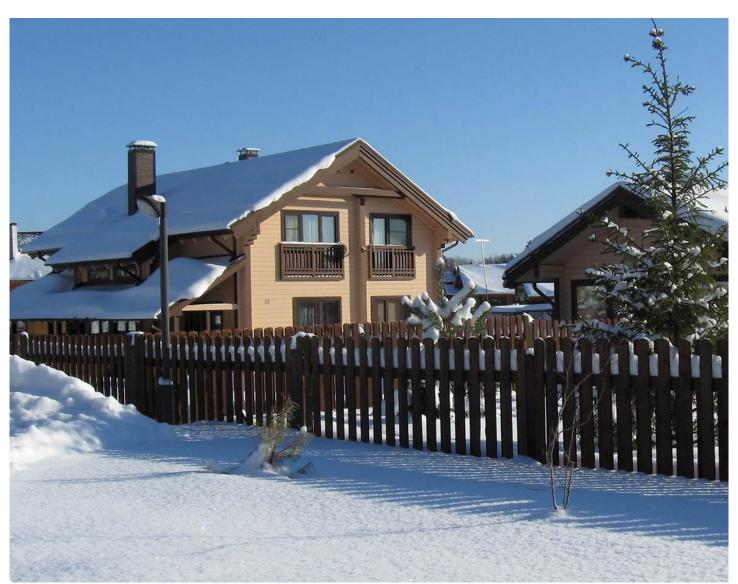

Questions? We are here to help! Tel. (631) 552 5553

Drop us a line: house@ecohousemart.com

Log house #170

Floors: 2

Gross area: 2090 sq ft
Net area: 1850 sq ft

Bedrooms: 4
Bathrooms: 3

Windows area: 452 sq ft Roof area: 2443 sq ft

Ridge height: 25 ft Carport: Yes

The studio layout of the common area of this house with mezzanine is the main feature in the composition. This allows for living quarters to be in different parts of the house. A small bedroom on

| the first floor can become a cozy study. |
|------------------------------------------|
|                                          |
|                                          |
|                                          |
|                                          |
|                                          |
|                                          |
|                                          |
|                                          |
|                                          |
|                                          |
|                                          |
|                                          |
|                                          |
|                                          |
|                                          |
|                                          |
|                                          |
|                                          |
|                                          |
|                                          |