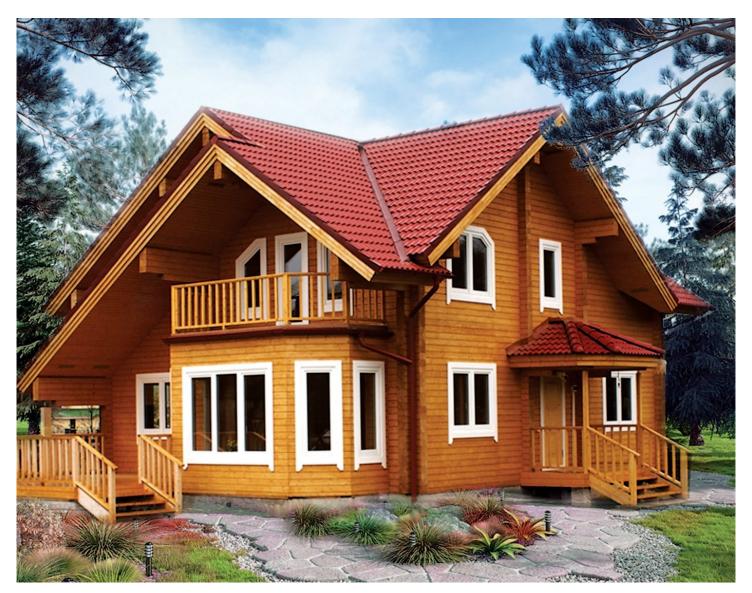

Questions? We are here to help! Tel. (631) 552 5553

Drop us a line: house@ecohousemart.com

Log house #182

Design: CHALET

Floors: 2

Gross area: 2140 sq ft
Net area: 1860 sq ft

Bedrooms: 5
Bathrooms: 2

Windows area: 380 sq ft
Roof area: 2368 sq ft
Ridge height: 25.5 ft
Carport: Yes

Planning solution and the composition of the premises create cozy and comfortable living.

| A large area, children's rooms - all this allows you to freely accommodate two children. Thanks to the bay window a beautiful terrace with a panoramic view is formed above the living room. |
|----------------------------------------------------------------------------------------------------------------------------------------------------------------------------------------------|
|                                                                                                                                                                                              |
|                                                                                                                                                                                              |
|                                                                                                                                                                                              |
|                                                                                                                                                                                              |
|                                                                                                                                                                                              |
|                                                                                                                                                                                              |
|                                                                                                                                                                                              |
|                                                                                                                                                                                              |
|                                                                                                                                                                                              |
|                                                                                                                                                                                              |
|                                                                                                                                                                                              |
|                                                                                                                                                                                              |
|                                                                                                                                                                                              |