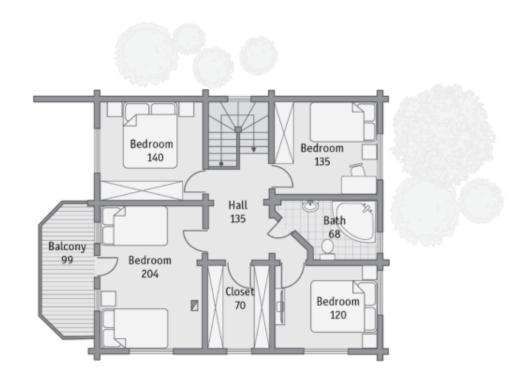

|
|                                                                                                                                                                                              |
|                                                                                                                                                                                              |
|                                                                                                                                                                                              |

## First floor



## Second floor