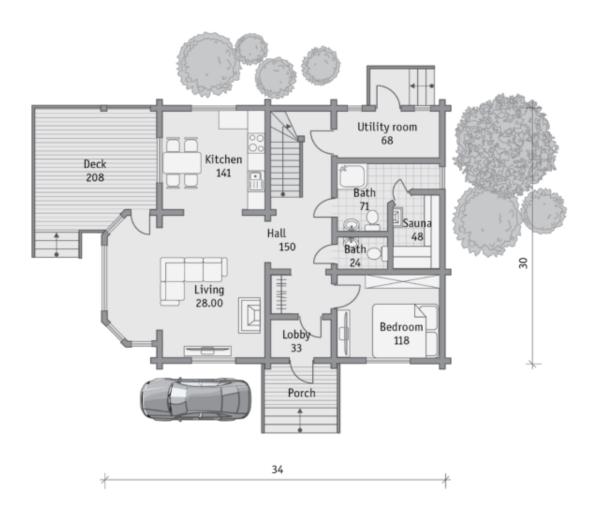

|
|                                                                                                                                                                                              |
|                                                                                                                                                                                              |
|                                                                                                                                                                                              |
|                                                                                                                                                                                              |

## First floor



## Second floor