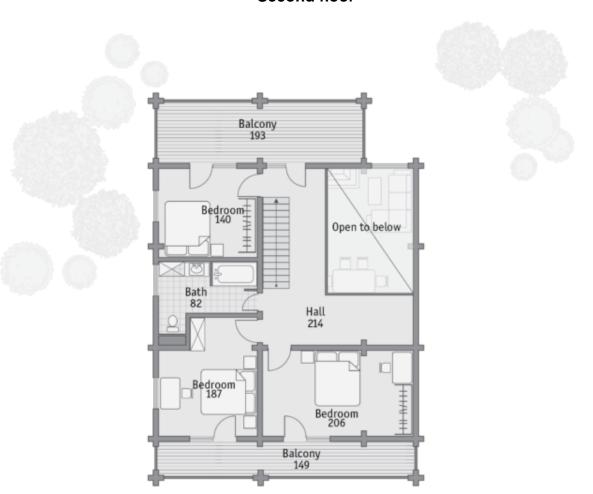

Questions? We are here to help!

Tel. **(631) 552 5553** 

Log house #188 Drop us a line: house@ecohousemart.com



Design: SCANDINAVIAN HOME

Floors: 2

Gross area: 2950 sq ft
Net area: 1840 sq ft

Bedrooms: 4
Bathrooms: 3

Windows area: 422 sq ft Roof area: 2906 sq ft

Ridge height: 23 ft Carport: Yes

Alpine chalet features are easy to recognize in a wide secure roof with beautiful planed beams and

in a spacious terrace of this house.

The house with three independent entrances, four bedrooms and a double-lighted hall will suit a large family. A wide veranda under a canopy and a common balcony of the second floor for two rooms will allow you to enjoy nature in any weather.

First floor

Deck
632

Bedroom
222

Living
386

Bath
40

Utility room
75

Porch
137

42

## Second floor