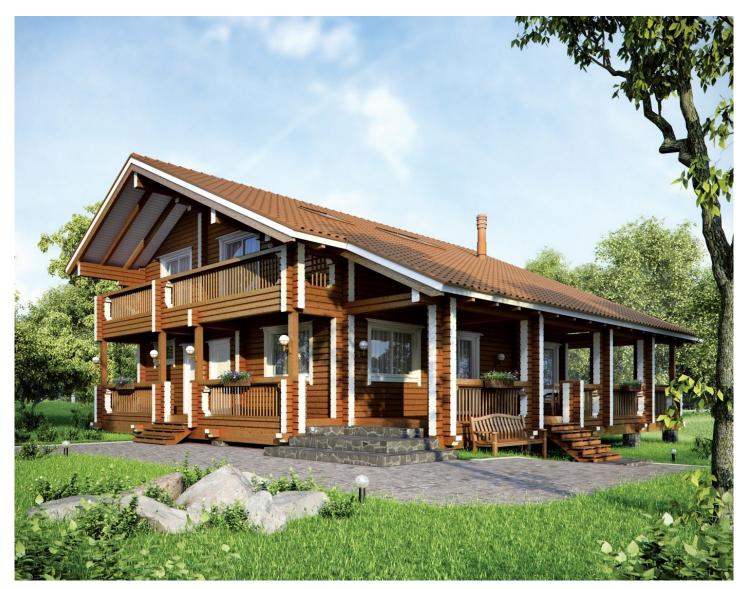

Windows area: 422 sq ft Roof area: 2906 sq ft

Ridge height: 23 ft Carport: Yes

Alpine chalet features are easy to recognize in a wide secure roof with beautiful planed beams and

in a spacious terrace of this house.

The house with three independent entrances, four bedrooms and a double-lighted hall will suit a large family. A wide veranda under a canopy and a common balcony of the second floor for two rooms will allow you to enjoy nature in any weather.