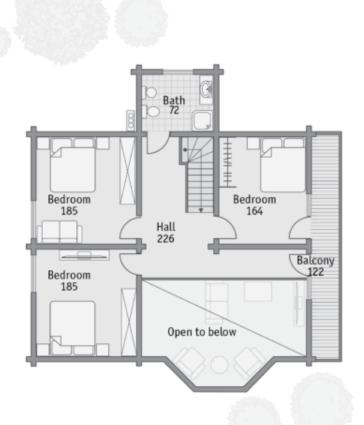

|
|                                                                                                                                                                                                                                       |
|                                                                                                                                                                                                                                       |
|                                                                                                                                                                                                                                       |

First floor

Boiler room Hall Porch 72 36



## Second floor