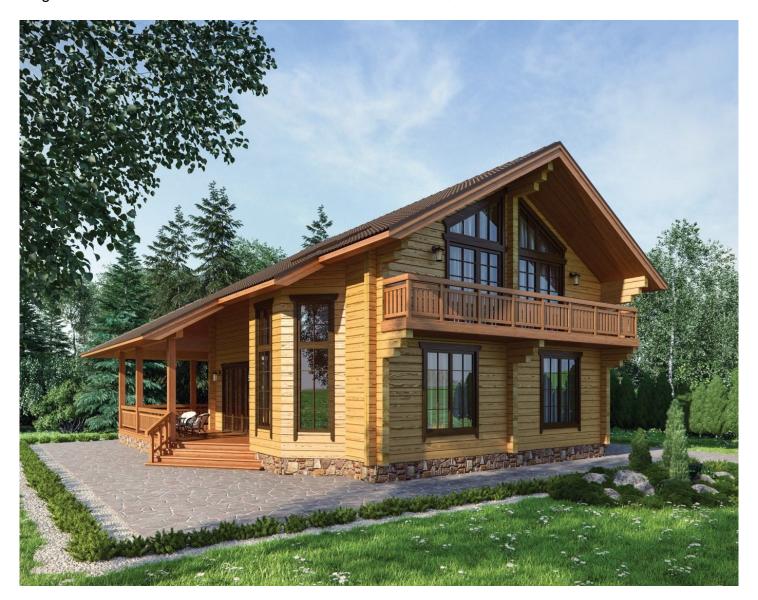

Questions? We are here to help! Tel. (631) 552 5553

Drop us a line: house@ecohousemart.com

Log house #202

Design: CHALET

Floors: 2

Gross area: 2320 sq ft
Net area: 2100 sq ft

Bedrooms: 4
Bathrooms: 2

Windows area: 477 sq ft
Roof area: 2992 sq ft

Ridge height: 26 ft
Carport: Yes

The studio layout makes the living room of this house immense. Bay window and the "second light"

| provide excellent illumination. The dining room and the living room open onto a large terrace where you can comfortably spend time during warm season. All technical facilities are separated from the residential part of the house. |
|---------------------------------------------------------------------------------------------------------------------------------------------------------------------------------------------------------------------------------------|
|                                                                                                                                                                                                                                       |
|                                                                                                                                                                                                                                       |
|                                                                                                                                                                                                                                       |
|                                                                                                                                                                                                                                       |
|                                                                                                                                                                                                                                       |