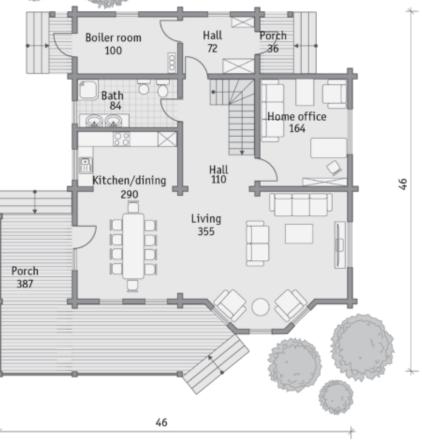

|
|                                                                                                                                                                                                                                       |
|                                                                                                                                                                                                                                       |
|                                                                                                                                                                                                                                       |

First floor

Boiler room Hall Porch 72 36



## Second floor