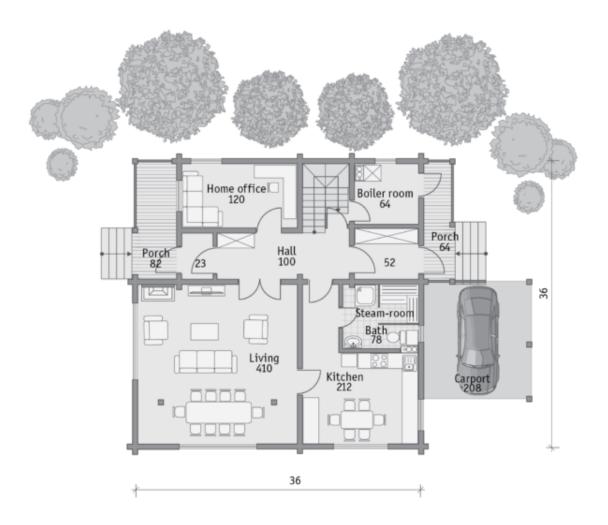

**First floor** 

Second floor

A compact and cozy house with four bedrooms, a kitchen-dining room and a living room is an

excellent choice for a large family. House has a home office on the first floor and attached carport for one vehicle. Porch, terrace and balconies on the second floor allow for perfect unity with nature.