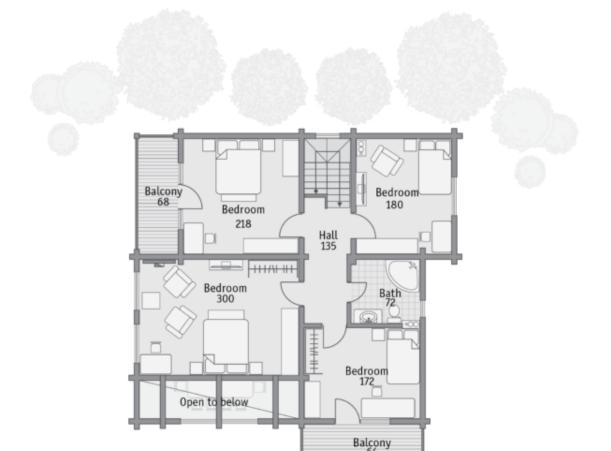

**First floor** 

Second floor

A compact and cozy house with four bedrooms, a kitchen-dining room and a living room is an

excellent choice for a large family. House has a home office on the first floor and attached carport for one vehicle. Porch, terrace and balconies on the second floor allow for perfect unity with nature.