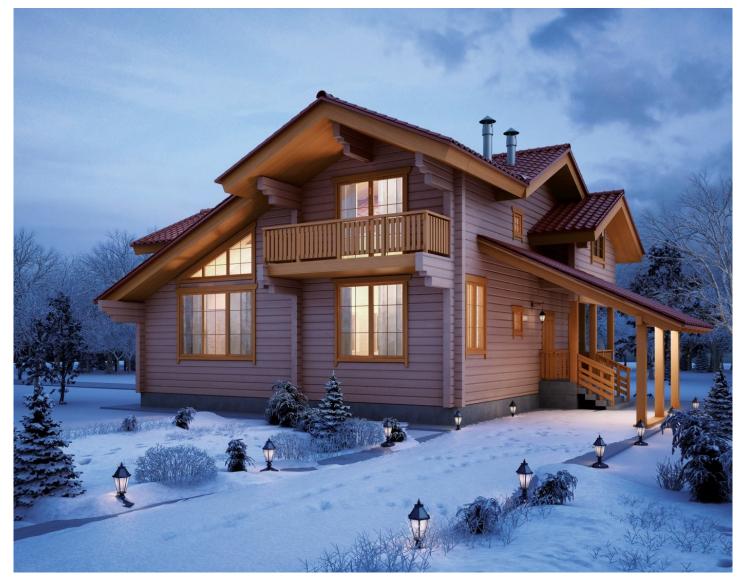

Questions? We are here to help! Tel. (631) 552 5553 Drop us a line: house@ecohousemart.com

Log house #214

| Design:       | SCANDINAVIAN HOME |
|---------------|-------------------|
| Floors:       | 2                 |
| Gross area:   | 2550 sq ft        |
| Net area:     | 2160 sq ft        |
| Bedrooms:     | 5                 |
| Bathrooms:    | 2                 |
| Windows area: | 470 sq ft         |
| Roof area:    | 2583 sq ft        |
| Ridge height: | 25 ft             |
| Carport:      | Yes               |

A compact and cozy house with four bedrooms, a kitchen-dining room and a living room is an

excellent choice for a large family. House has a home office on the first floor and attached carport for one vehicle. Porch, terrace and balconies on the second floor allow for perfect unity with nature.