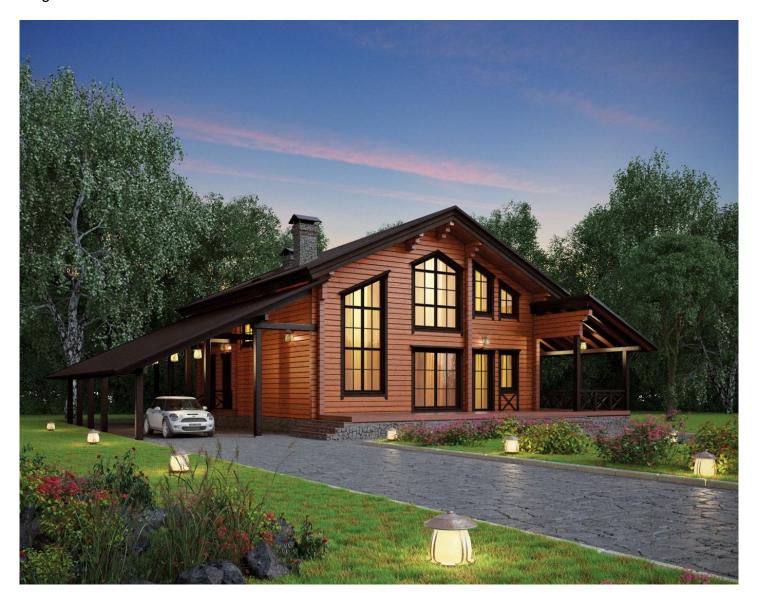

Questions? We are here to help! Tel. (631) 552 5553

Drop us a line: house@ecohousemart.com

Log house #215

Design: CHALET

Floors: 2

Gross area: 3480 sq ft
Net area: 2300 sq ft

Bedrooms: 5
Bathrooms: 3

Windows area: 446 sq ft
Roof area: 3735 sq ft

Ridge height: 25 ft Carport: Yes

Large windows and overhangs over the parking area for two cars and a terrace add expression to

the simple design of this house with a gable roof. The studio layout of a double-lighted living room joined with the kitchen-dining room, allows to create a contemporary layout. The second floor has plenty of private space for all household members and features four bedrooms and two baths.