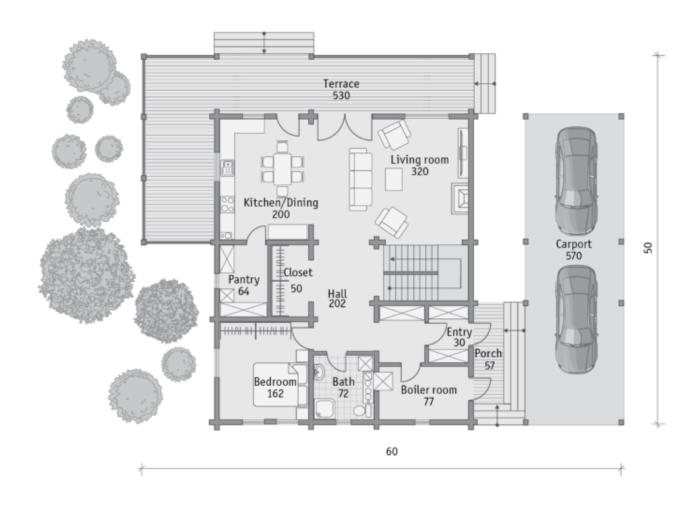

Questions? We are here to help! Tel. (631) 552 5553

Drop us a line: house@ecohousemart.com

Log house #215



Design: CHALET

Floors: 2

Gross area: 3480 sq ft
Net area: 2300 sq ft

Bedrooms: 5
Bathrooms: 3

Windows area: 446 sq ft
Roof area: 3735 sq ft

Ridge height: 25 ft Carport: Yes

Large windows and overhangs over the parking area for two cars and a terrace add expression to

the simple design of this house with a gable roof. The studio layout of a double-lighted living room joined with the kitchen-dining room, allows to create a contemporary layout. The second floor has plenty of private space for all household members and features four bedrooms and two baths.

## First floor



## **Second floor**