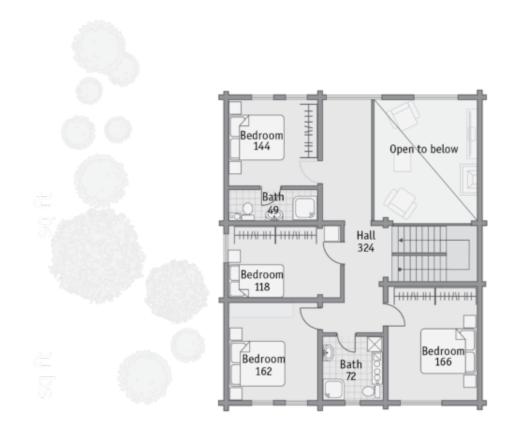

Questions? We are here to help! Tel. (631) 552 5553

Drop us a line: house@ecohousemart.com

Log house #215



Design: CHALET

Floors: 2

Gross area: 3480 sq ft
Net area: 2300 sq ft

Bedrooms: 5
Bathrooms: 3

Windows area: 446 sq ft
Roof area: 3735 sq ft

Ridge height: 25 ft Carport: Yes

Large windows and overhangs over the parking area for two cars and a terrace add expression to

the simple design of this house with a gable roof. The studio layout of a double-lighted living room joined with the kitchen-dining room, allows to create a contemporary layout. The second floor has plenty of private space for all household members and features four bedrooms and two baths.

## First floor



## **Second floor**