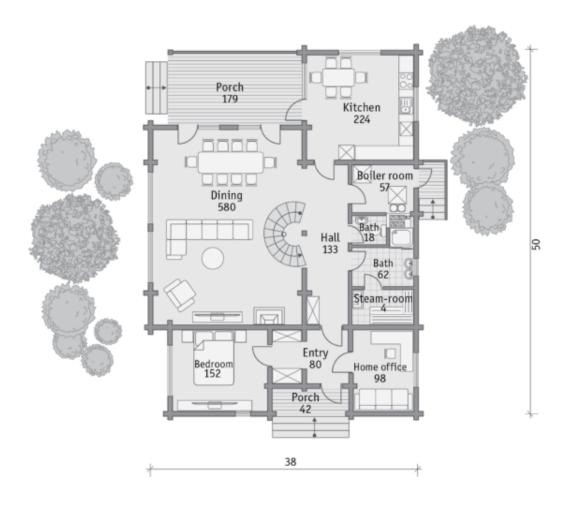

## **First floor**

Second floor

The windows of the double-lighted living room make the appearance of this house expressive.

A spacious terrace can become a gazebo for tea-drinking and barbecue. If glazed and insulated it can be converted into a veranda or a living room. Two bedrooms on the second floor are equipped with their own bathrooms.