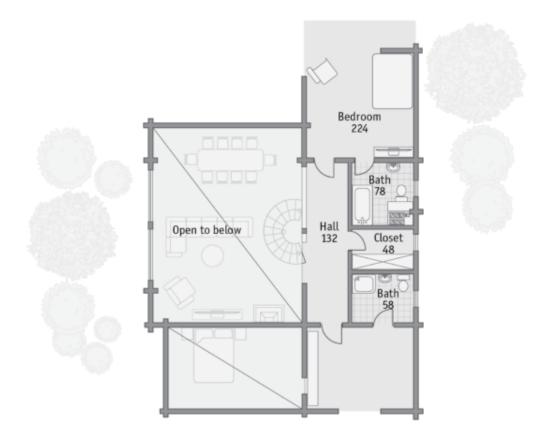

## **First floor**

Second floor

The windows of the double-lighted living room make the appearance of this house expressive.

A spacious terrace can become a gazebo for tea-drinking and barbecue. If glazed and insulated it can be converted into a veranda or a living room. Two bedrooms on the second floor are equipped with their own bathrooms.