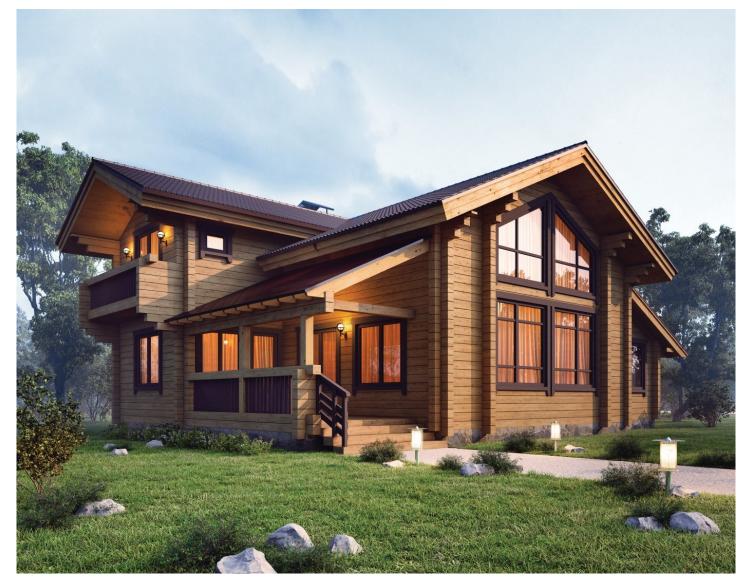

Log house #222

Questions? We are here to help! Tel. (631) 552 5553 Drop us a line: house@ecohousemart.com

| Design:       | CHALET     |
|---------------|------------|
| Floors:       | 2          |
| Gross area:   | 2470 sq ft |
| Net area:     | 2190 sq ft |
| Bedrooms:     | 4          |
| Bathrooms:    | 3          |
| Windows area: | 597 sq ft  |
| Roof area:    | 2906 sq ft |
| Ridge height: | 24 ft      |
| Carport:      | Yes        |

The windows of the double-lighted living room make the appearance of this house expressive.

A spacious terrace can become a gazebo for tea-drinking and barbecue. If glazed and insulated it can be converted into a veranda or a living room. Two bedrooms on the second floor are equipped with their own bathrooms.