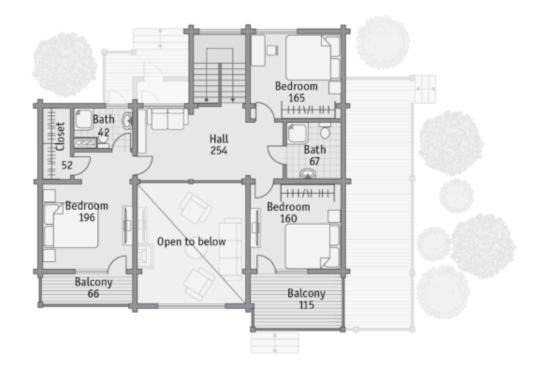

The image of the house is characterized by its pronounced main facade with a far outstanding gable roof, entrance part with a wide terrace on the first floor and a balcony overhang over it on the second. The layout of the second floor with three bedrooms and two bathrooms may be a perfect choice for a family with children.

**First floor** 

Second floor