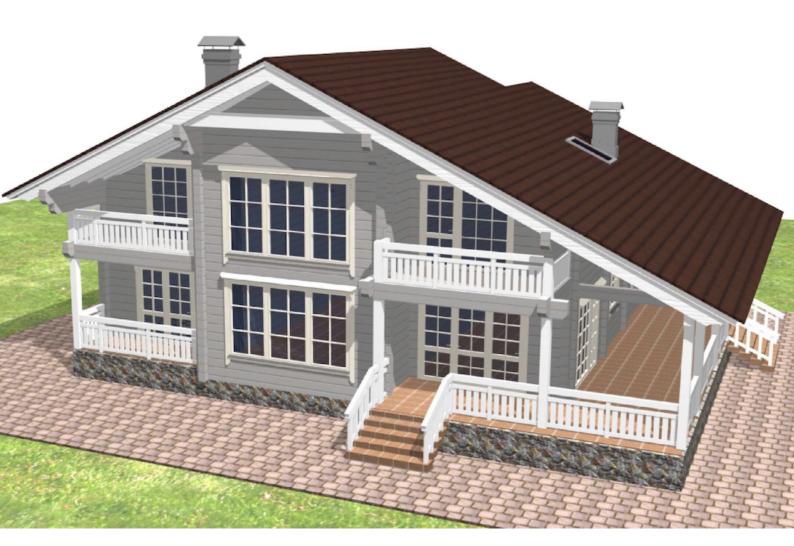

Questions? We are here to help! Tel. (631) 552 5553 Drop us a line: house@ecohousemart.com

Log house #225

| Design:       | CHALET     |
|---------------|------------|
| Floors:       | 2          |
| Gross area:   | 2980 sq ft |
| Net area:     | 2190 sq ft |
| Bedrooms:     | 5          |
| Bathrooms:    | 4          |
| Windows area: | 627 sq ft  |
| Roof area:    | 3014 sq ft |
| Ridge height: | 26 ft      |
| Carport:      | Yes        |

The image of the house is characterized by its pronounced main facade with a far outstanding gable roof, entrance part with a wide terrace on the first floor and a balcony overhang over it on the second. The layout of the second floor with three bedrooms and two bathrooms may be a perfect choice for a family with children.