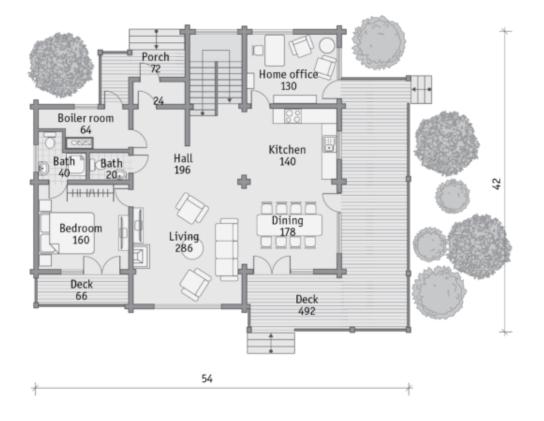

Questions? We are here to help! Tel. (631) 552 5553 Drop us a line: house@ecohousemart.com

Log house #225



| Design:       | CHALET     |
|---------------|------------|
| Floors:       | 2          |
| Gross area:   | 2980 sq ft |
| Net area:     | 2190 sq ft |
| Bedrooms:     | 5          |
| Bathrooms:    | 4          |
| Windows area: | 627 sq ft  |
| Roof area:    | 3014 sq ft |
| Ridge height: | 26 ft      |
| Carport:      | Yes        |

The image of the house is characterized by its pronounced main facade with a far outstanding gable roof, entrance part with a wide terrace on the first floor and a balcony overhang over it on the second. The layout of the second floor with three bedrooms and two bathrooms may be a perfect choice for a family with children.

**First floor** 



Second floor