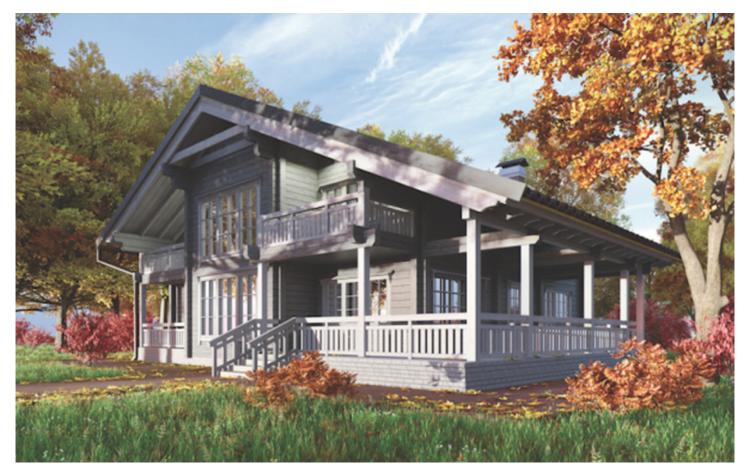

The image of the house is characterized by its pronounced main facade with a far outstanding gable roof, entrance part with a wide terrace on the first floor and a balcony overhang over it on the second. The layout of the second floor with three bedrooms and two bathrooms may be a perfect choice for a family with children.