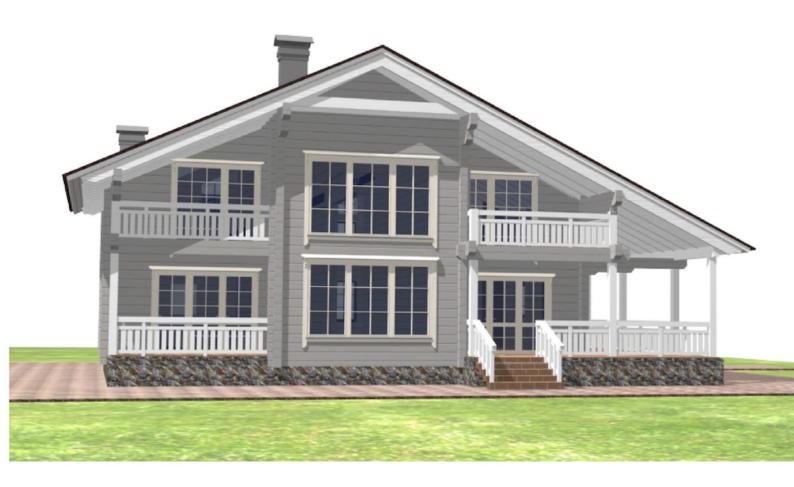

The image of the house is characterized by its pronounced main facade with a far outstanding gable roof, entrance part with a wide terrace on the first floor and a balcony overhang over it on the second. The layout of the second floor with three bedrooms and two bathrooms may be a perfect choice for a family with children.