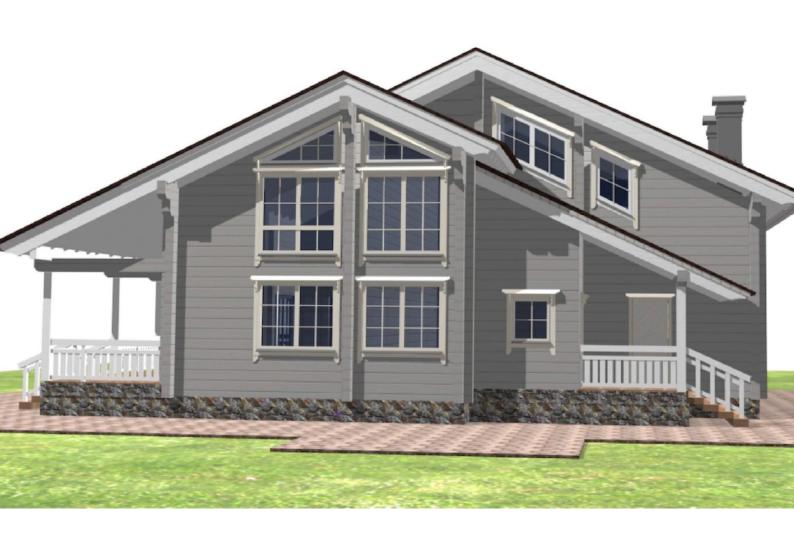

The image of the house is characterized by its pronounced main facade with a far outstanding gable roof, entrance part with a wide terrace on the first floor and a balcony overhang over it on the second. The layout of the second floor with three bedrooms and two bathrooms may be a perfect choice for a family with children.