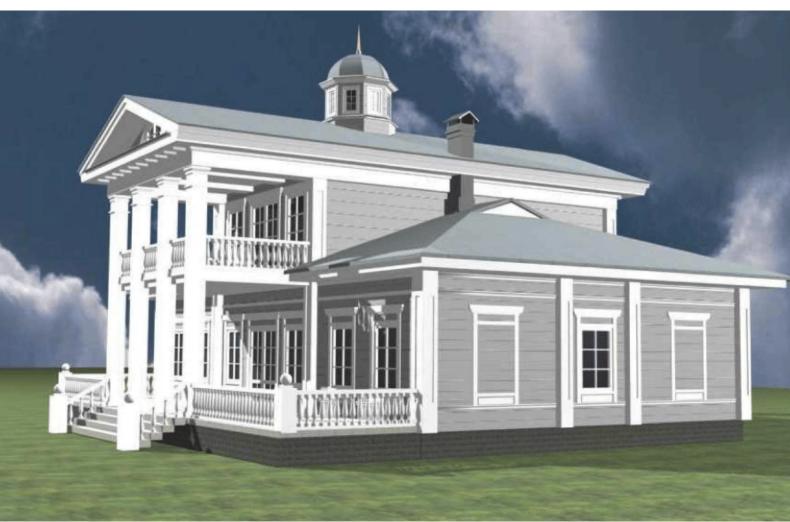

Windows area: 541 sq ft
Roof area: 3294 sq ft

Ridge height: **36 ft** Carport: **Yes** 

A classic manor house with a columned portico and a terrace speaks of solidity and adherence to

## traditions.

Strictly symmetrical form, design of the central portal, columns and the pediment form a coordinated composition here. The layout is traditional: one wing is given for secondary rooms, while the other wing and the second floor – a living space.