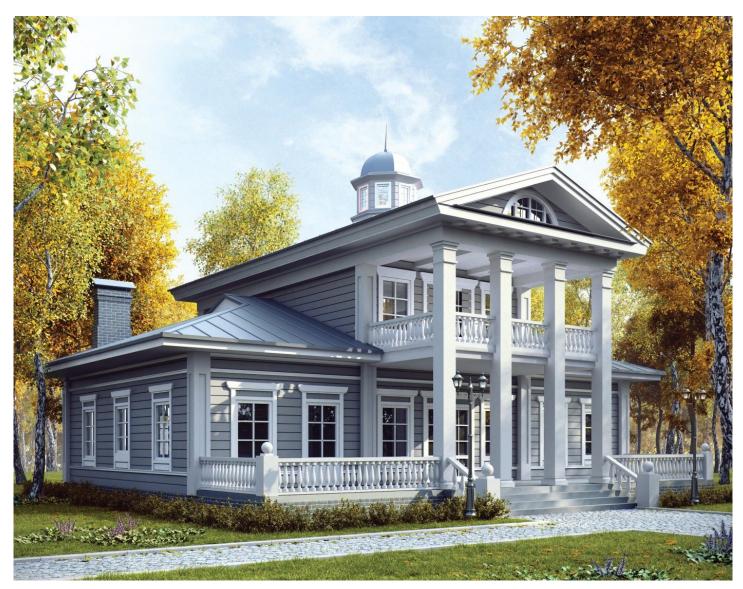

Questions? We are here to help!

Tel. **(631) 552 5553** 

Log house #234 Drop us a line: house@ecohousemart.com

Design: SCANDINAVIAN HOME

Floors: 2

Gross area: 3200 sq ft
Net area: 2420 sq ft

Bedrooms: 4
Bathrooms: 3

Windows area: 541 sq ft
Roof area: 3294 sq ft

Ridge height: **36 ft** Carport: **Yes** 

A classic manor house with a columned portico and a terrace speaks of solidity and adherence to

## traditions.

Strictly symmetrical form, design of the central portal, columns and the pediment form a coordinated composition here. The layout is traditional: one wing is given for secondary rooms, while the other wing and the second floor – a living space.