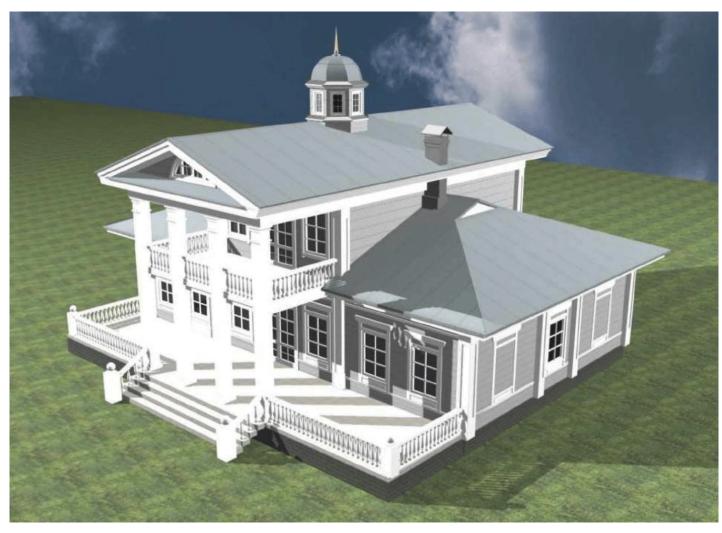

Windows area: 541 sq ft
Roof area: 3294 sq ft

Ridge height: **36 ft** Carport: **Yes** 

A classic manor house with a columned portico and a terrace speaks of solidity and adherence to

## traditions.

Strictly symmetrical form, design of the central portal, columns and the pediment form a coordinated composition here. The layout is traditional: one wing is given for secondary rooms, while the other wing and the second floor – a living space.