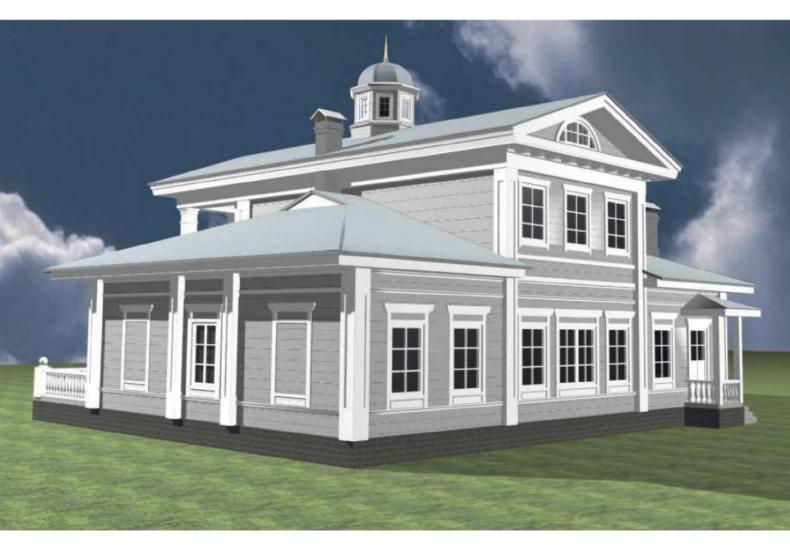

Windows area: 541 sq ft
Roof area: 3294 sq ft

Ridge height: **36 ft** Carport: **Yes** 

A classic manor house with a columned portico and a terrace speaks of solidity and adherence to

## traditions.

Strictly symmetrical form, design of the central portal, columns and the pediment form a coordinated composition here. The layout is traditional: one wing is given for secondary rooms, while the other wing and the second floor – a living space.