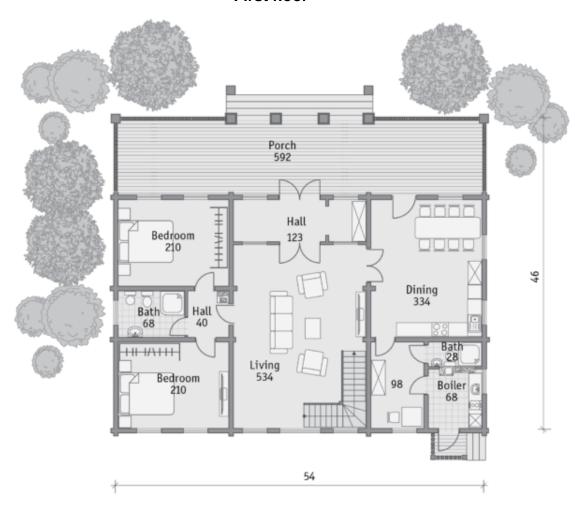

Questions? We are here to help!

Tel. **(631) 552 5553** 

Log house #234 Drop us a line: house@ecohousemart.com



Design: SCANDINAVIAN HOME

Floors: 2

Gross area: 3200 sq ft
Net area: 2420 sq ft

Bedrooms: 4
Bathrooms: 3

Windows area: 541 sq ft
Roof area: 3294 sq ft

Ridge height: **36 ft** Carport: **Yes** 

A classic manor house with a columned portico and a terrace speaks of solidity and adherence to

## traditions.

Strictly symmetrical form, design of the central portal, columns and the pediment form a coordinated composition here. The layout is traditional: one wing is given for secondary rooms, while the other wing and the second floor – a living space.

First floor



## **Second floor**