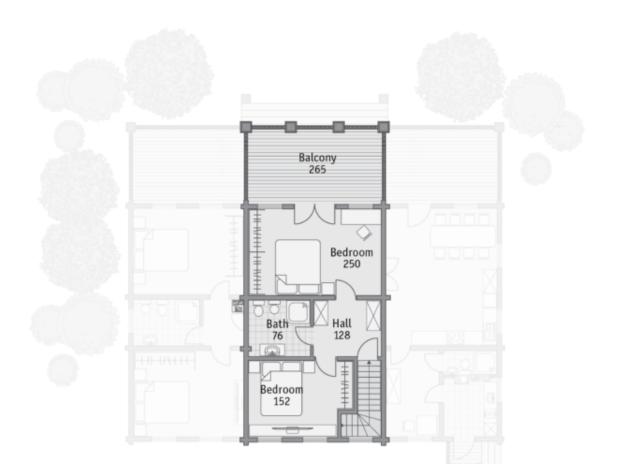

Questions? We are here to help!

Tel. **(631) 552 5553** 

Log house #234 Drop us a line: house@ecohousemart.com



Design: SCANDINAVIAN HOME

Floors: 2

Gross area: 3200 sq ft
Net area: 2420 sq ft

Bedrooms: 4
Bathrooms: 3

Windows area: 541 sq ft
Roof area: 3294 sq ft

Ridge height: **36 ft** Carport: **Yes** 

A classic manor house with a columned portico and a terrace speaks of solidity and adherence to

## traditions.

Strictly symmetrical form, design of the central portal, columns and the pediment form a coordinated composition here. The layout is traditional: one wing is given for secondary rooms, while the other wing and the second floor – a living space.

First floor



## **Second floor**