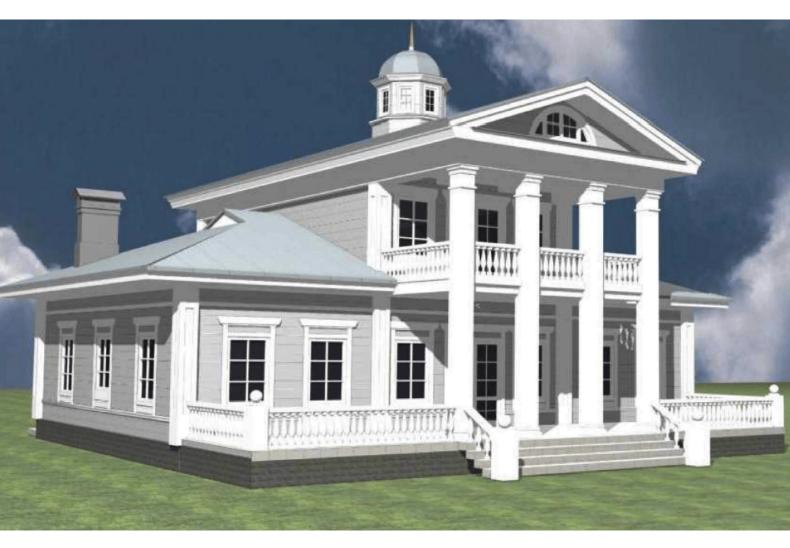

Questions? We are here to help!

Tel. **(631) 552 5553** 

Log house #234 Drop us a line: house@ecohousemart.com

Design: SCANDINAVIAN HOME

Floors: 2

Gross area: 3200 sq ft
Net area: 2420 sq ft

Bedrooms: 4
Bathrooms: 3

Windows area: 541 sq ft
Roof area: 3294 sq ft

Ridge height: **36 ft** Carport: **Yes** 

A classic manor house with a columned portico and a terrace speaks of solidity and adherence to

## traditions.

Strictly symmetrical form, design of the central portal, columns and the pediment form a coordinated composition here. The layout is traditional: one wing is given for secondary rooms, while the other wing and the second floor – a living space.