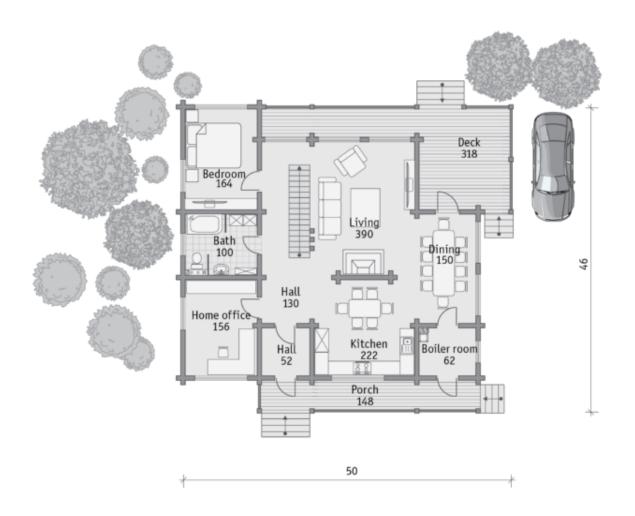

## First floor

Windows area: 811 sq ft
Roof area: 3261 sq ft

Ridge height: 29 ft

A large number of windows, some of which capture the double-light interior spaces, allows you to achieve the most natural lighting during daytime. In this house with a spacious living room-studio

| and four bedrooms there are secluded corners where you can indulge in privacy. the ground floor. | There is a study on |
|--------------------------------------------------------------------------------------------------|---------------------|
|                                                                                                  |                     |
|                                                                                                  |                     |
|                                                                                                  |                     |
|                                                                                                  |                     |
|                                                                                                  |                     |
|                                                                                                  |                     |
|                                                                                                  |                     |
|                                                                                                  |                     |
|                                                                                                  |                     |
|                                                                                                  |                     |
|                                                                                                  |                     |
|                                                                                                  |                     |
|                                                                                                  |                     |