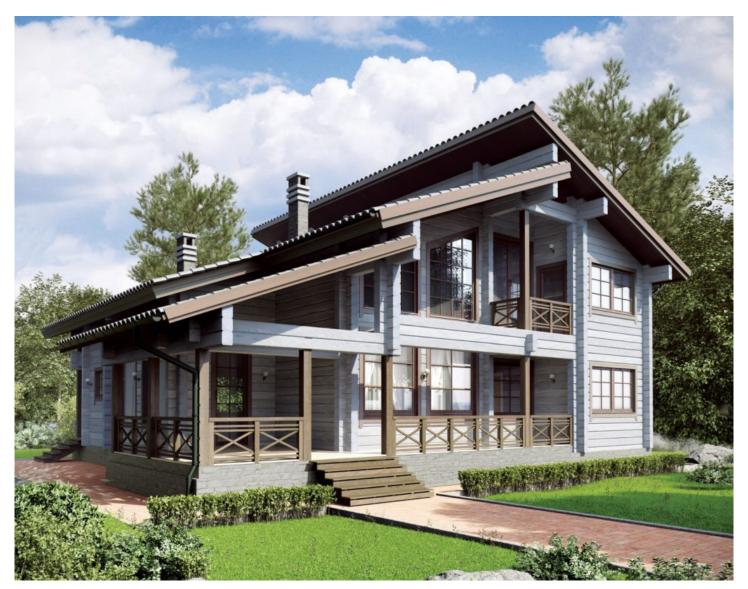

Questions? We are here to help!

Tel. **(631) 552 5553** 

Log house #236 Drop us a line: house@ecohousemart.com

Design: CONTEMPORARY

Floors: 2

Gross area: 2950 sq ft
Net area: 2370 sq ft

Bedrooms: 5
Bathrooms: 2

Windows area: 811 sq ft
Roof area: 3261 sq ft

Ridge height: 29 ft

A large number of windows, some of which capture the double-light interior spaces, allows you to achieve the most natural lighting during daytime. In this house with a spacious living room-studio