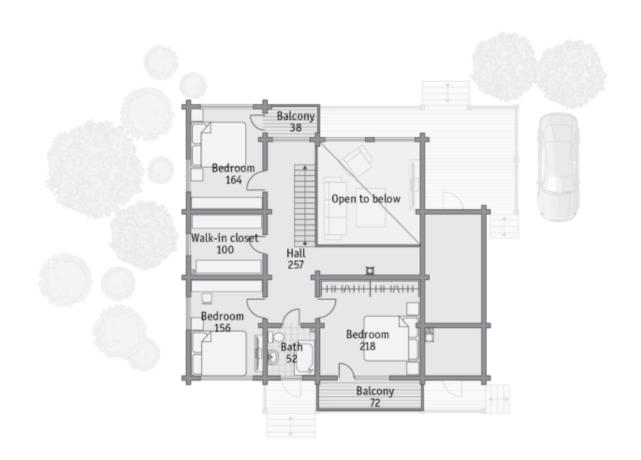

## Second floor

| and four bedrooms there are secluded corners where you can indulge in privacy. the ground floor. | There is a study on |
|--------------------------------------------------------------------------------------------------|---------------------|
|                                                                                                  |                     |
|                                                                                                  |                     |
|                                                                                                  |                     |
|                                                                                                  |                     |
|                                                                                                  |                     |
|                                                                                                  |                     |
|                                                                                                  |                     |
|                                                                                                  |                     |
|                                                                                                  |                     |
|                                                                                                  |                     |
|                                                                                                  |                     |
|                                                                                                  |                     |
|                                                                                                  |                     |