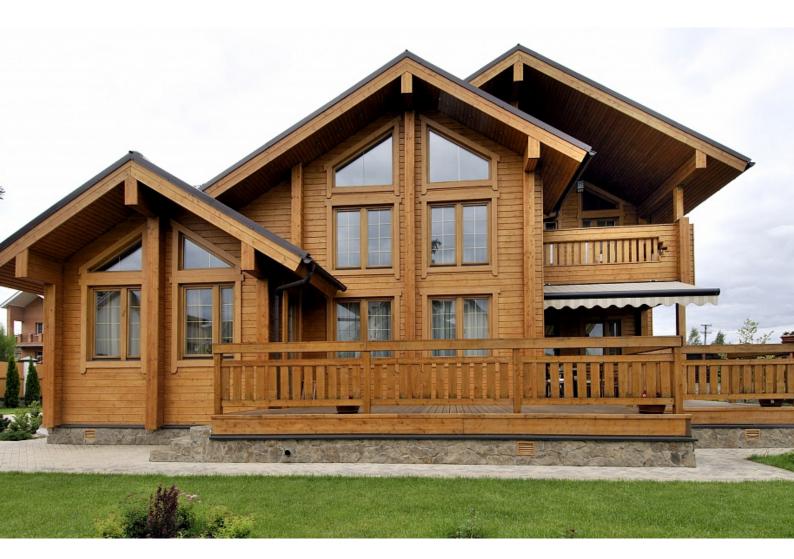

Log house #237

Questions? We are here to help! Tel. (631) 552 5553 Drop us a line: house@ecohousemart.com

| Design:       | CONTEMPORARY |
|---------------|--------------|
| Floors:       | 2            |
| Gross area:   | 2900 sq ft   |
| Net area:     | 2190 sq ft   |
| Bedrooms:     | 4            |
| Bathrooms:    | 3            |
| Windows area: | 630 sq ft    |
| Roof area:    | 2690 sq ft   |
| Ridge height: | 28.6 ft      |
| Carport:      | Yes          |