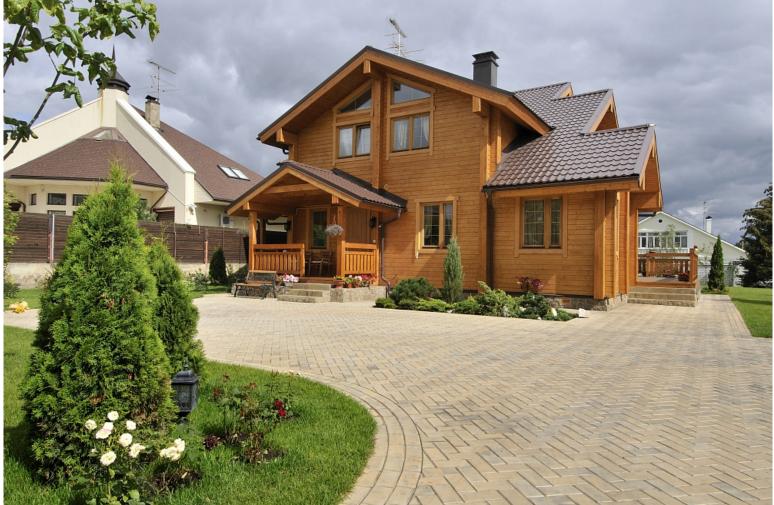

Log house #237

Questions? We are here to help! Tel. (631) 552 5553 Drop us a line: house@ecohousemart.com

| Design:       | CONTEMPORARY |
|---------------|--------------|
| Floors:       | 2            |
| Gross area:   | 2900 sq ft   |
| Net area:     | 2190 sq ft   |
| Bedrooms:     | 4            |
| Bathrooms:    | 3            |
| Windows area: | 630 sq ft    |
| Roof area:    | 2690 sq ft   |
| Ridge height: | 28.6 ft      |
| Carport:      | Yes          |