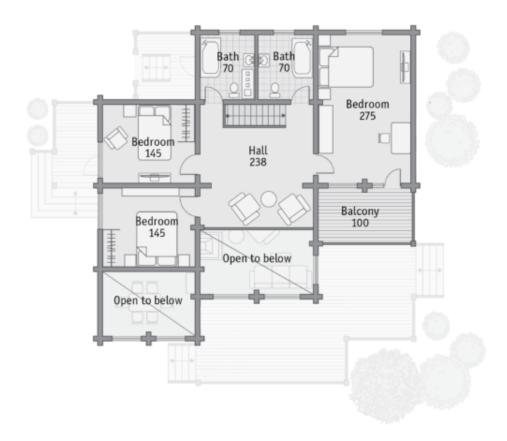

**First floor** 

Second floor

Open terrace, which can be accessed from the kitchen, from the living room and from the bedroom, in the summer promises to become a center of attraction for household members and guests. The second floor hall and the large living room on the first floor will be an alternative place for pastime in the winter.