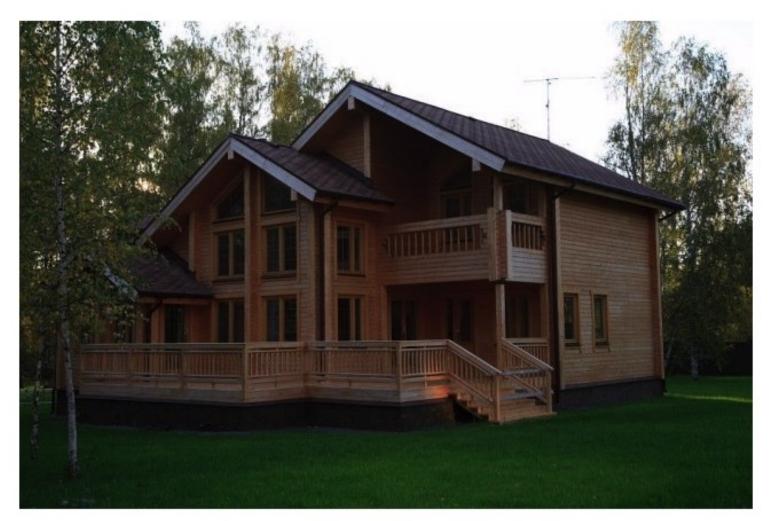

Log house #237

Questions? We are here to help! Tel. (631) 552 5553 Drop us a line: house@ecohousemart.com

| Design:       | CONTEMPORARY |
|---------------|--------------|
| Floors:       | 2            |
| Gross area:   | 2900 sq ft   |
| Net area:     | 2190 sq ft   |
| Bedrooms:     | 4            |
| Bathrooms:    | 3            |
| Windows area: | 630 sq ft    |
| Roof area:    | 2690 sq ft   |
| Ridge height: | 28.6 ft      |
| Carport:      | Yes          |

Open terrace, which can be accessed from the kitchen, from the living room and from the bedroom, in the summer promises to become a center of attraction for household members and guests. The second floor hall and the large living room on the first floor will be an alternative place for pastime in the winter.