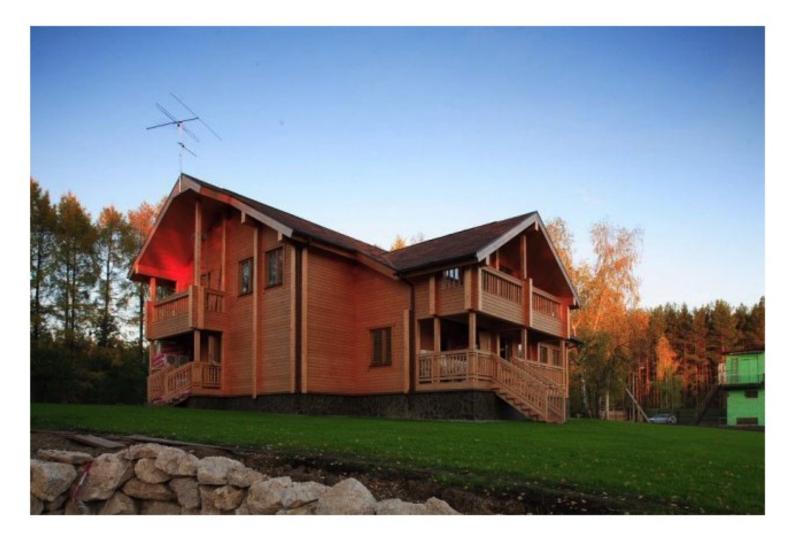

Log house #237

Questions? We are here to help! Tel. (631) 552 5553 Drop us a line: house@ecohousemart.com

| Design:       | CONTEMPORARY |
|---------------|--------------|
| Floors:       | 2            |
| Gross area:   | 2900 sq ft   |
| Net area:     | 2190 sq ft   |
| Bedrooms:     | 4            |
| Bathrooms:    | 3            |
| Windows area: | 630 sq ft    |
| Roof area:    | 2690 sq ft   |
| Ridge height: | 28.6 ft      |
| Carport:      | Yes          |

Open terrace, which can be accessed from the kitchen, from the living room and from the bedroom, in the summer promises to become a center of attraction for household members and guests. The second floor hall and the large living room on the first floor will be an alternative place for pastime in the winter.