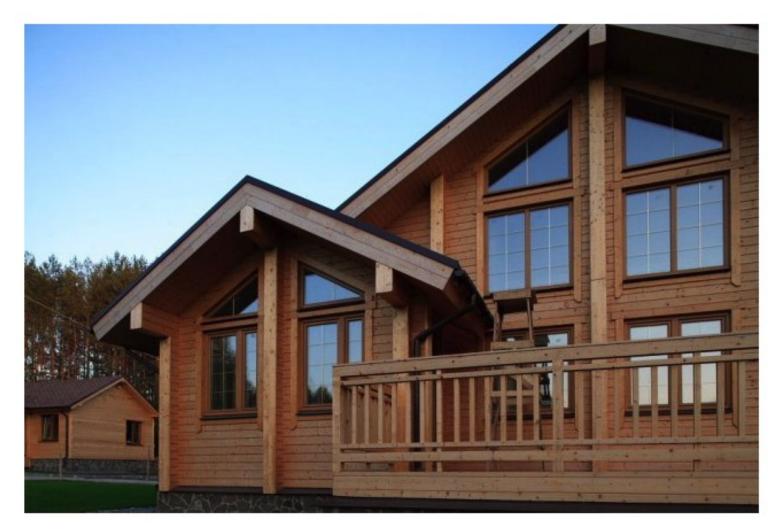

Log house #237

Questions? We are here to help! Tel. (631) 552 5553 Drop us a line: house@ecohousemart.com

| Design:       | CONTEMPORARY |
|---------------|--------------|
| Floors:       | 2            |
| Gross area:   | 2900 sq ft   |
| Net area:     | 2190 sq ft   |
| Bedrooms:     | 4            |
| Bathrooms:    | 3            |
| Windows area: | 630 sq ft    |
| Roof area:    | 2690 sq ft   |
| Ridge height: | 28.6 ft      |
| Carport:      | Yes          |

Open terrace, which can be accessed from the kitchen, from the living room and from the bedroom, in the summer promises to become a center of attraction for household members and guests. The second floor hall and the large living room on the first floor will be an alternative place for pastime in the winter.