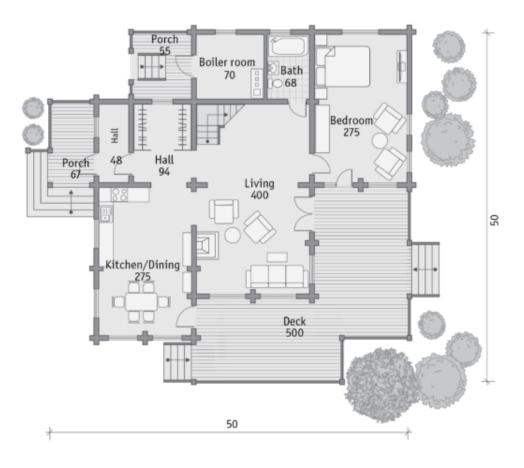

**First floor** 

Second floor

Open terrace, which can be accessed from the kitchen, from the living room and from the bedroom, in the summer promises to become a center of attraction for household members and guests. The second floor hall and the large living room on the first floor will be an alternative place for pastime in the winter.