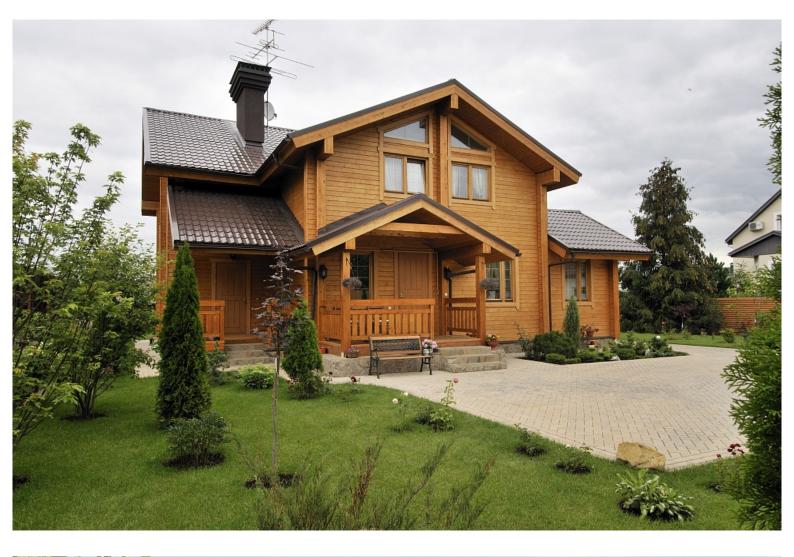

Log house #237

Questions? We are here to help! Tel. (631) 552 5553 Drop us a line: house@ecohousemart.com

| Design:       | CONTEMPORARY |
|---------------|--------------|
| Floors:       | 2            |
| Gross area:   | 2900 sq ft   |
| Net area:     | 2190 sq ft   |
| Bedrooms:     | 4            |
| Bathrooms:    | 3            |
| Windows area: | 630 sq ft    |
| Roof area:    | 2690 sq ft   |
| Ridge height: | 28.6 ft      |
| Carport:      | Yes          |

Open terrace, which can be accessed from the kitchen, from the living room and from the bedroom, in the summer promises to become a center of attraction for household members and guests. The second floor hall and the large living room on the first floor will be an alternative place for pastime in the winter.