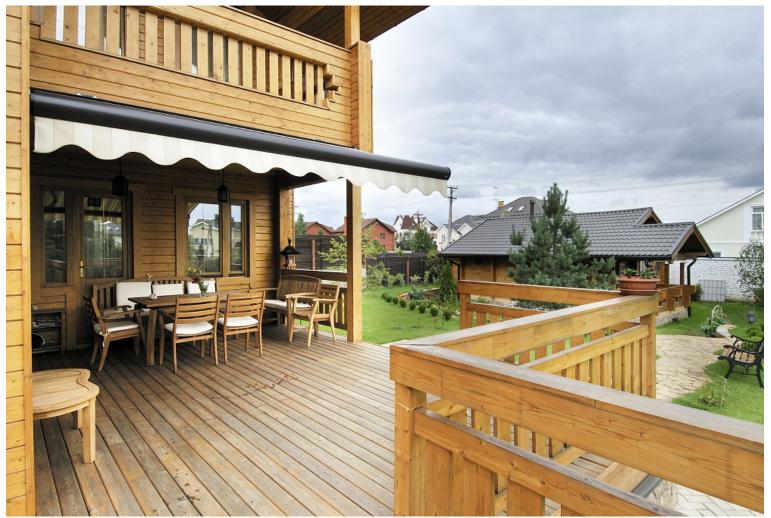

Open terrace, which can be accessed from the kitchen, from the living room and from the bedroom, in the summer promises to become a center of attraction for household members and guests. The second floor hall and the large living room on the first floor will be an alternative place for pastime in the winter.