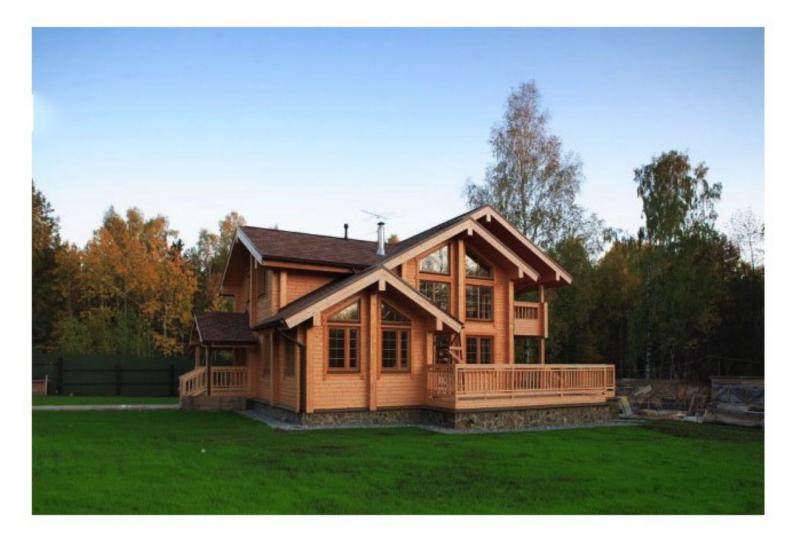

Log house #237

Questions? We are here to help! Tel. (631) 552 5553 Drop us a line: house@ecohousemart.com

| Design:       | CONTEMPORARY |
|---------------|--------------|
| Floors:       | 2            |
| Gross area:   | 2900 sq ft   |
| Net area:     | 2190 sq ft   |
| Bedrooms:     | 4            |
| Bathrooms:    | 3            |
| Windows area: | 630 sq ft    |
| Roof area:    | 2690 sq ft   |
| Ridge height: | 28.6 ft      |
| Carport:      | Yes          |

Open terrace, which can be accessed from the kitchen, from the living room and from the bedroom, in the summer promises to become a center of attraction for household members and guests. The second floor hall and the large living room on the first floor will be an alternative place for pastime in the winter.