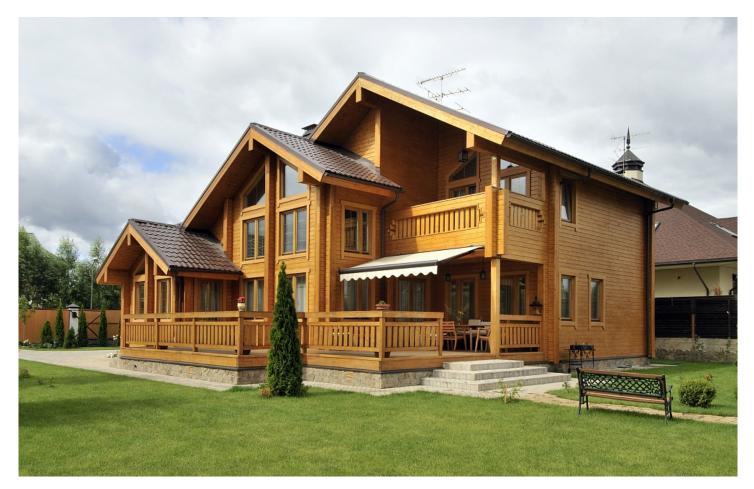

Log house #237

Questions? We are here to help! Tel. (631) 552 5553 Drop us a line: house@ecohousemart.com

| Design:       | CONTEMPORARY |
|---------------|--------------|
| Floors:       | 2            |
| Gross area:   | 2900 sq ft   |
| Net area:     | 2190 sq ft   |
| Bedrooms:     | 4            |
| Bathrooms:    | 3            |
| Windows area: | 630 sq ft    |
| Roof area:    | 2690 sq ft   |
| Ridge height: | 28.6 ft      |
| Carport:      | Yes          |

Open terrace, which can be accessed from the kitchen, from the living room and from the bedroom, in the summer promises to become a center of attraction for household members and guests. The second floor hall and the large living room on the first floor will be an alternative place for pastime in the winter.