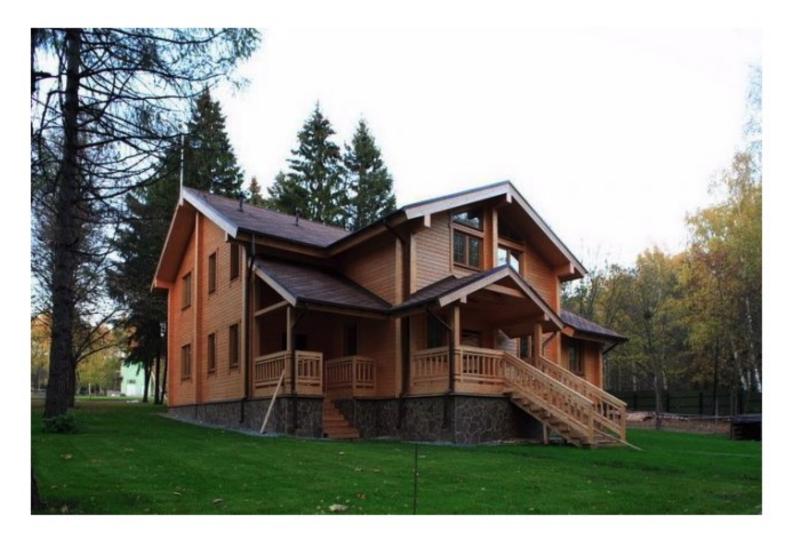

Log house #237

Questions? We are here to help! Tel. (631) 552 5553 Drop us a line: house@ecohousemart.com

| Design:       | CONTEMPORARY |
|---------------|--------------|
| Floors:       | 2            |
| Gross area:   | 2900 sq ft   |
| Net area:     | 2190 sq ft   |
| Bedrooms:     | 4            |
| Bathrooms:    | 3            |
| Windows area: | 630 sq ft    |
| Roof area:    | 2690 sq ft   |
| Ridge height: | 28.6 ft      |
| Carport:      | Yes          |