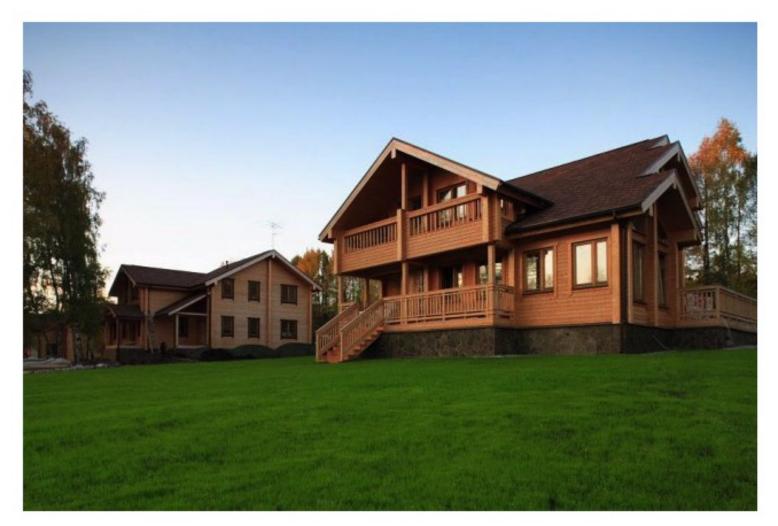

Log house #237

Questions? We are here to help! Tel. (631) 552 5553 Drop us a line: house@ecohousemart.com

| Design:       | CONTEMPORARY |
|---------------|--------------|
| Floors:       | 2            |
| Gross area:   | 2900 sq ft   |
| Net area:     | 2190 sq ft   |
| Bedrooms:     | 4            |
| Bathrooms:    | 3            |
| Windows area: | 630 sq ft    |
| Roof area:    | 2690 sq ft   |
| Ridge height: | 28.6 ft      |
| Carport:      | Yes          |

Open terrace, which can be accessed from the kitchen, from the living room and from the bedroom, in the summer promises to become a center of attraction for household members and guests. The second floor hall and the large living room on the first floor will be an alternative place for pastime in the winter.