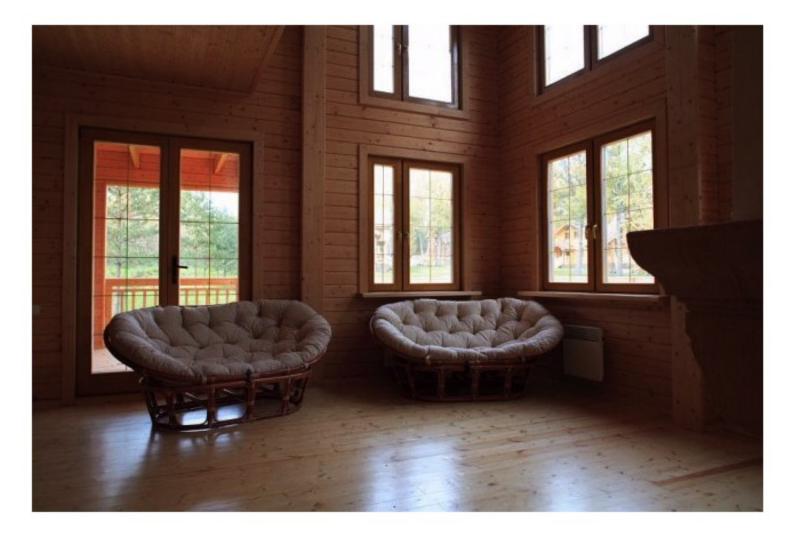

Open terrace, which can be accessed from the kitchen, from the living room and from the bedroom, in the summer promises to become a center of attraction for household members and guests. The second floor hall and the large living room on the first floor will be an alternative place for pastime in the winter.