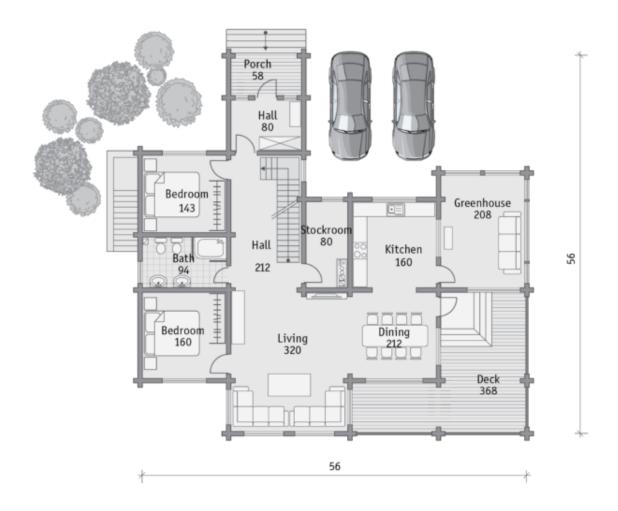

## First floor

Ridge height: 24 ft Carport: Yes

A cozy house with an attached winter garden and a large terrace is the choice of a large family, who

| love to entertain guests. Two bedrooms on the first floor and three on the second provide comfortable privacy for residents. If necessary, rooms can be adapted for a nursery, study or library. |
|--------------------------------------------------------------------------------------------------------------------------------------------------------------------------------------------------|
|                                                                                                                                                                                                  |
|                                                                                                                                                                                                  |
|                                                                                                                                                                                                  |
|                                                                                                                                                                                                  |
|                                                                                                                                                                                                  |
|                                                                                                                                                                                                  |
|                                                                                                                                                                                                  |
|                                                                                                                                                                                                  |
|                                                                                                                                                                                                  |
|                                                                                                                                                                                                  |
|                                                                                                                                                                                                  |
|                                                                                                                                                                                                  |