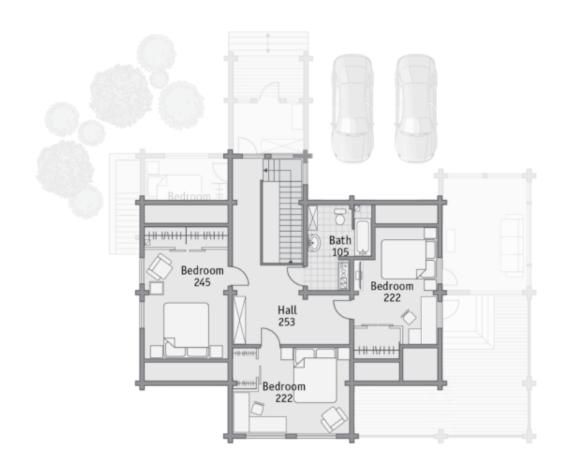

## **Second floor**

Ridge height: 24 ft Carport: Yes

A cozy house with an attached winter garden and a large terrace is the choice of a large family, who

| love to entertain guests. Two bedrooms on the first floor and three on the second provide comfortable privacy for residents. If necessary, rooms can be adapted for a nursery, study or library. |
|--------------------------------------------------------------------------------------------------------------------------------------------------------------------------------------------------|
|                                                                                                                                                                                                  |
|                                                                                                                                                                                                  |
|                                                                                                                                                                                                  |
|                                                                                                                                                                                                  |
|                                                                                                                                                                                                  |
|                                                                                                                                                                                                  |
|                                                                                                                                                                                                  |
|                                                                                                                                                                                                  |
|                                                                                                                                                                                                  |
|                                                                                                                                                                                                  |
|                                                                                                                                                                                                  |
|                                                                                                                                                                                                  |