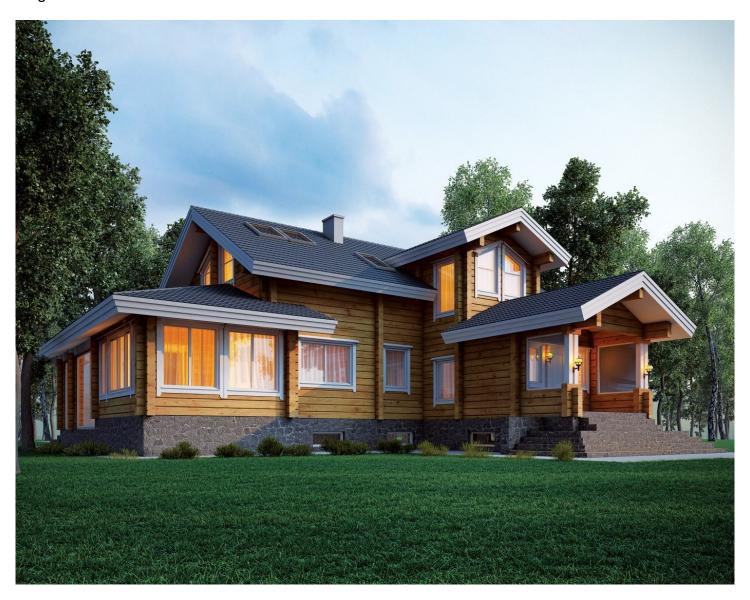

Questions? We are here to help! Tel. (631) 552 5553

Drop us a line: house@ecohousemart.com

Log house #245

Design: CHALET

Floors: 2

Gross area: 3150 sq ft
Net area: 2720 sq ft

Bedrooms: 5
Bathrooms: 2

Windows area: 1095 sq ft Roof area: 3983 sq ft

Ridge height: 24 ft Carport: Yes

A cozy house with an attached winter garden and a large terrace is the choice of a large family, who

| love to entertain guests. Two bedrooms on the first floor and three on the second provide comfortable privacy for residents. If necessary, rooms can be adapted for a nursery, study or library. |
|--------------------------------------------------------------------------------------------------------------------------------------------------------------------------------------------------|
|                                                                                                                                                                                                  |
|                                                                                                                                                                                                  |
|                                                                                                                                                                                                  |
|                                                                                                                                                                                                  |
|                                                                                                                                                                                                  |
|                                                                                                                                                                                                  |
|                                                                                                                                                                                                  |
|                                                                                                                                                                                                  |
|                                                                                                                                                                                                  |
|                                                                                                                                                                                                  |
|                                                                                                                                                                                                  |
|                                                                                                                                                                                                  |