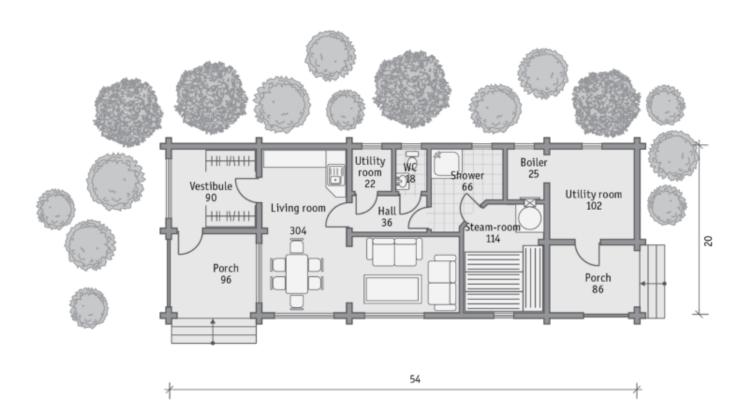

Windows area: 320 sq ft Roof area: 1755 sq ft

Ridge height: 17 ft
Sauna: Yes
Carport: Yes

Extended volume of this structure immediately indicates its purpose. At the entrance there is a vestibule so that cold air does not get inside and warm air does not come out. A household unit with

| an isolated exit can be used as a wood-fitter or a pantry. |  |
|------------------------------------------------------------|--|
|                                                            |  |
|                                                            |  |
|                                                            |  |
|                                                            |  |
|                                                            |  |
|                                                            |  |
|                                                            |  |
|                                                            |  |
|                                                            |  |
|                                                            |  |
|                                                            |  |
|                                                            |  |
|                                                            |  |
|                                                            |  |
|                                                            |  |
|                                                            |  |
|                                                            |  |
|                                                            |  |
|                                                            |  |

## First floor