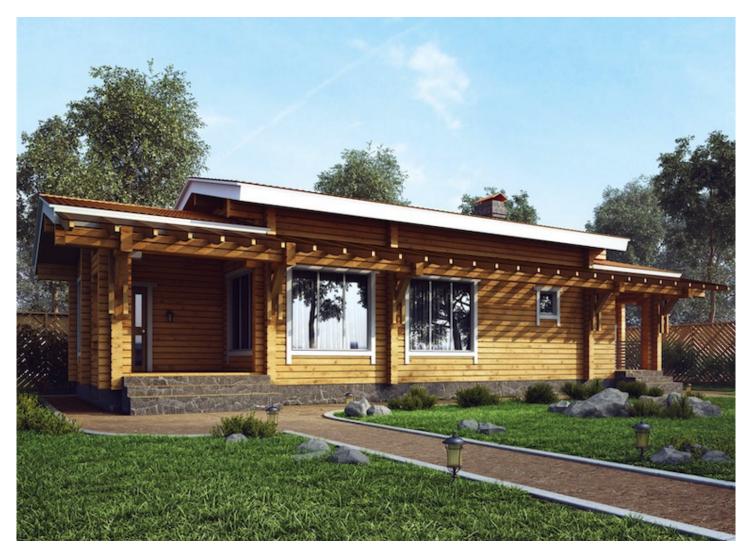

Questions? We are here to help!

Tel. (631) 552 5553

Drop us a line: house@ecohousemart.com

Log Bath House #BN-81

Design: SCANDINAVIAN HOME

Floors: 1

Gross area: 970 sq ft
Net area: 830 sq ft

Bedrooms: 1
Bathrooms: 1

Windows area: 320 sq ft Roof area: 1755 sq ft

Ridge height: 17 ft
Sauna: Yes
Carport: Yes

Extended volume of this structure immediately indicates its purpose. At the entrance there is a vestibule so that cold air does not get inside and warm air does not come out. A household unit with