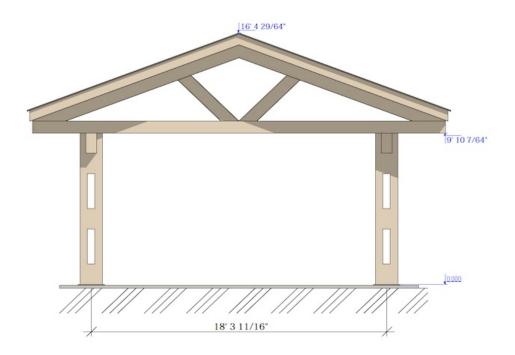

Questions? We are here to help! Tel. (631) 552 5553

Drop us a line: house@ecohousemart.com

Heavy Timber Carport #NB-60 (18' x 32')

Floors: 1

Gross area: 650 sq ft
Roof area: 1084 sq ft
Ridge height: 16.4 ft
Carport: Yes

Carport Kit - Model NB 60, a practical and stylish way to protect your vehicles. This durable carport has a simple, strong design. It provides plenty of space for your car, boat, or outdoor equipment. Additionally, it is made from high-quality materials, the Model NB 60 offers long-lasting protection. It stands up to harsh weather with ease. The clean, modern design fits well with any home or property. The open structure lets in light and provides easy access. Ideal for homeowners who want both function and style, the Model NB 60 carport is customizable to meet your needs.