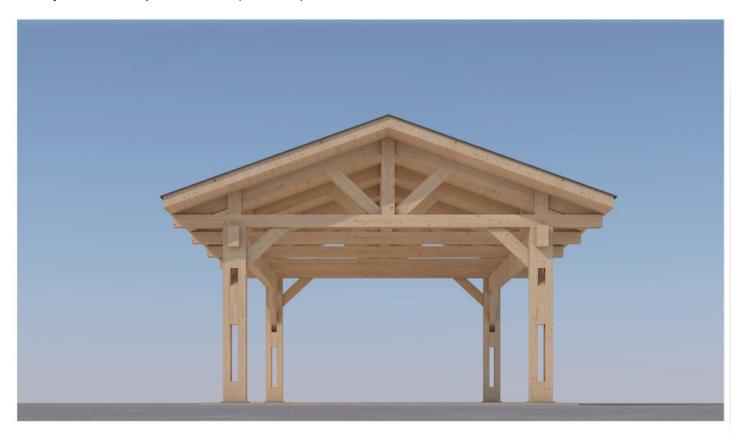

Questions? We are here to help! Tel. (631) 552 5553

Drop us a line: house@ecohousemart.com

Heavy Timber Carport #NB-60 (18' x 32')

Floors: 1

Gross area: 650 sq ft
Roof area: 1084 sq ft
Ridge height: 16.4 ft
Carport: Yes

Carport Kit - Model NB 60, a practical and stylish way to protect your vehicles. This durable carport has a simple, strong design. It provides plenty of space for your car, boat, or outdoor equipment. Additionally, it is made from high-quality materials, the Model NB 60 offers long-lasting protection. It stands up to harsh weather with ease. The clean, modern design fits well with any home or property. The open structure lets in light and provides easy access. Ideal for homeowners who want both function and style, the Model NB 60 carport is customizable to meet your needs.