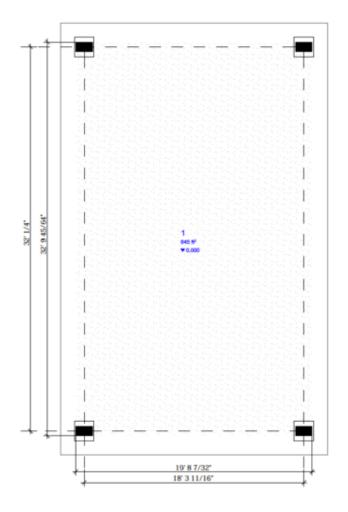

o help! Tel. (631) 552 5553

Drop us a line: house@ecohousemart.com

Heavy Timber Carport #NB-60 (18' x 32')



Floors: 1

Gross area: 650 sq ft
Roof area: 1084 sq ft
Ridge height: 16.4 ft
Carport: Yes

Carport Kit - Model NB 60, a practical and stylish way to protect your vehicles. This durable carport has a simple, strong design. It provides plenty of space for your car, boat, or outdoor equipment. Additionally, it is made from high-quality materials, the Model NB 60 offers long-lasting protection. It stands up to harsh weather with ease. The clean, modern design fits well with any home or property. The open structure lets in light and provides easy access. Ideal for homeowners who want both function and style, the Model NB 60 carport is customizable to meet your needs.

## First floor