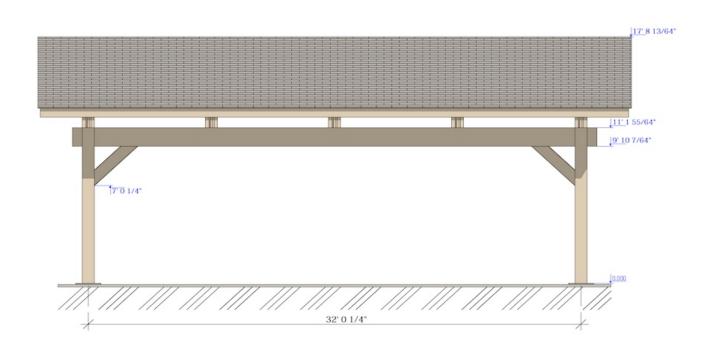

Questions? We are here to help! Tel. (631) 552 5553

Drop us a line: house@ecohousemart.com

Heavy Timber Carport #NB-60 (18' x 32')

Floors: 1

Gross area: 650 sq ft
Roof area: 1084 sq ft
Ridge height: 16.4 ft
Carport: Yes