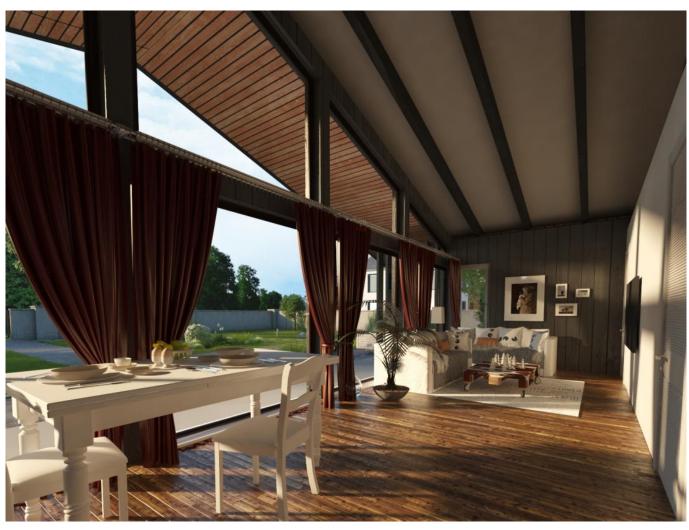

CLT House Kit - Model 82 Chalet, a beautifully designed, modern chalet-style home that offers the perfect balance of rustic appeal and contemporary living. The spacious open-plan layout on the first floor features a large living area that flows seamlessly into the kitchen and dining spaces, creating an ideal setting for family gatherings or entertaining guests. The second floor offers cozy, private bedrooms, perfect for rest and relaxation. Built with high-quality Cross-Laminated Timber (CLT), this home provides exceptional strength, durability, and sustainability. With its striking chalet-style exterior, Model 82 Chalet is customizable to suit your lifestyle and blend seamlessly with its natural surroundings.