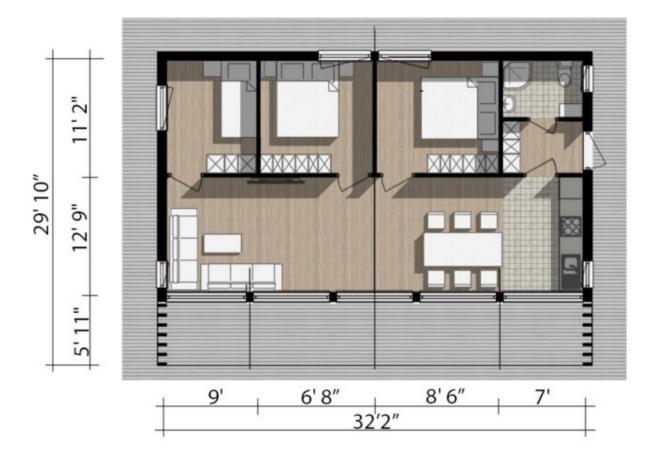

Questions? We are here to help! Tel. (631) 552 5553

Solid Wood House #CLT-085 (Chalet) Prefab house kit Drop us a line: house@ecohousemart.com

Floors: 1

Gross area: 880 sq ft
Net area: 680 sq ft

Bedrooms: 3
Bathrooms: 1
Carport: Yes

CLT House Kit - Model 82 Chalet, a beautifully designed, modern chalet-style home that offers the perfect balance of rustic appeal and contemporary living. The spacious open-plan layout on the first floor features a large living area that flows seamlessly into the kitchen and dining spaces, creating an ideal setting for family gatherings or entertaining guests. The second floor offers cozy, private bedrooms, perfect for rest and relaxation. Built with high-quality Cross-Laminated Timber (CLT), this home provides exceptional strength, durability, and sustainability. With its striking chalet-style exterior, Model 82 Chalet is customizable to suit your lifestyle and blend seamlessly with its natural surroundings.