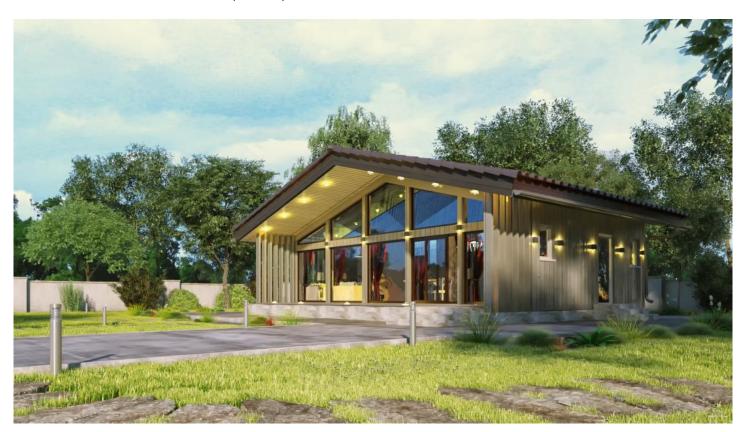

Questions? We are here to help! Tel. (631) 552 5553

Solid Wood House #CLT-085 (Chalet) Prefab house kit Drop us a line: house@ecohousemart.com

Floors: 1

Gross area: 880 sq ft
Net area: 680 sq ft

Bedrooms: 3
Bathrooms: 1
Carport: Yes

CLT House Kit - Model 82 Chalet, a beautifully designed, modern chalet-style home that offers the perfect balance of rustic appeal and contemporary living. The spacious open-plan layout on the first floor features a large living area that flows seamlessly into the kitchen and dining spaces, creating an ideal setting for family gatherings or entertaining guests. The second floor offers cozy, private bedrooms, perfect for rest and relaxation. Built with high-quality Cross-Laminated Timber (CLT), this home provides exceptional strength, durability, and sustainability. With its striking chalet-style exterior, Model 82 Chalet is customizable to suit your lifestyle and blend seamlessly with its natural surroundings.