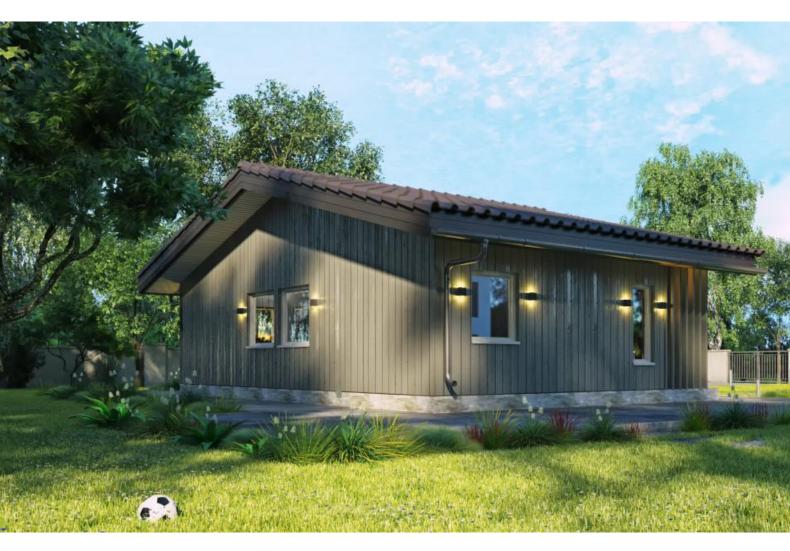

Questions? We are here to help! Tel. (631) 552 5553

Solid Wood House #CLT-085 (Chalet) Prefab house kit Drop us a line: house@ecohousemart.com

Floors: 1

Gross area: 880 sq ft
Net area: 680 sq ft

Bedrooms: 3
Bathrooms: 1
Carport: Yes

CLT House Kit - Model 82 Chalet, a beautifully designed, modern chalet-style home that offers the perfect balance of rustic appeal and contemporary living. The spacious open-plan layout on the first floor features a large living area that flows seamlessly into the kitchen and dining spaces, creating an ideal setting for family gatherings or entertaining guests. The second floor offers cozy, private bedrooms, perfect for rest and relaxation. Built with high-quality Cross-Laminated Timber (CLT), this home provides exceptional strength, durability, and sustainability. With its striking chalet-style exterior, Model 82 Chalet is customizable to suit your lifestyle and blend seamlessly with its natural surroundings.