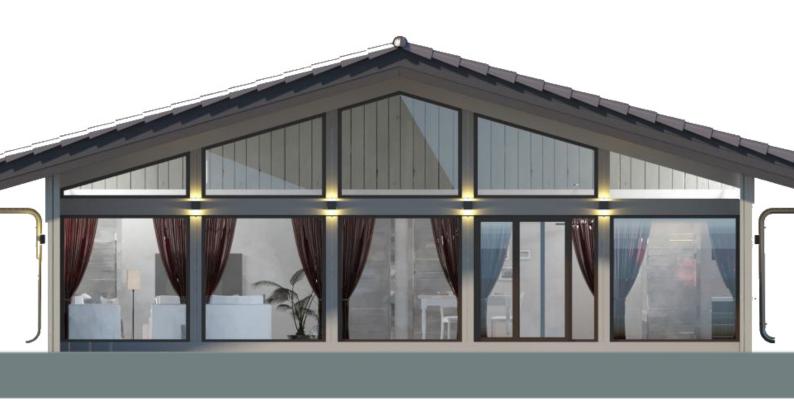

CLT House Kit - Model 82 Chalet, a beautifully designed, modern chalet-style home that offers the perfect balance of rustic appeal and contemporary living. The spacious open-plan layout on the first floor features a large living area that flows seamlessly into the kitchen and dining spaces, creating an ideal setting for family gatherings or entertaining guests. The second floor offers cozy, private bedrooms, perfect for rest and relaxation. Built with high-quality Cross-Laminated Timber (CLT), this home provides exceptional strength, durability, and sustainability. With its striking chalet-style exterior, Model 82 Chalet is customizable to suit your lifestyle and blend seamlessly with its natural surroundings.