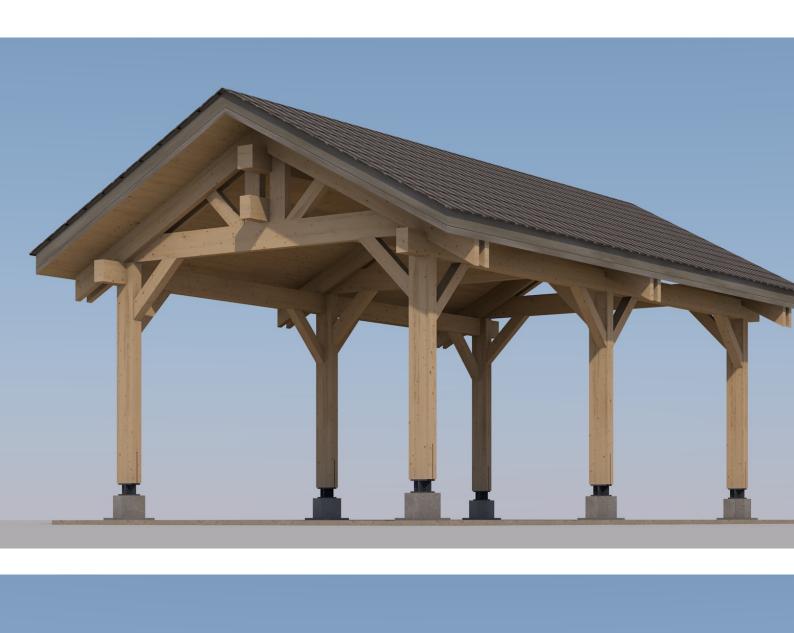

Questions? We are here to help!

house@ecohousemart.com

Tel. **(631) 552 5553** 

Heavy Timber Carport #NB-31 (13' x 24')

Drop us a line:

Floors: 1

Gross area: 340 sq ft
Ridge height: 14.5 ft
Carport: Yes

The stylish and superior quality, EcoHouseMart Heavy Timber Carports are built from first-class northern white Spruce with factory pre-cut joints and are built to last. Keep your vehicle screened from the sun in summer and protected from the elements in winter, this premium quality carport will offer a constant and mild air circulation to keep your car dry all year round.

The heavy timber carport will look good in any garden setting. EcoHouseMart carports are made to measure in any size so for a bespoke design please call us on (631)552-5553.