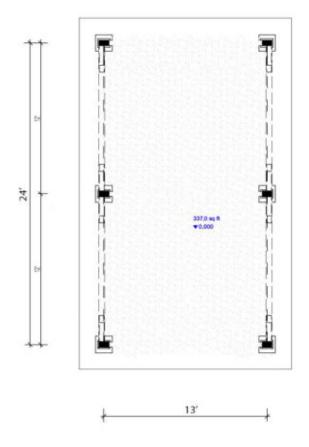

Questions? We are here to help!

house@ecohousemart.com

Tel. **(631) 552 5553** 

Heavy Timber Carport #NB-31 (13' x 24')



Drop us a line:

Floors: 1

Gross area: 340 sq ft
Ridge height: 14.5 ft
Carport: Yes

The stylish and superior quality, EcoHouseMart Heavy Timber Carports are built from first-class northern white Spruce with factory pre-cut joints and are built to last. Keep your vehicle screened from the sun in summer and protected from the elements in winter, this premium quality carport will offer a constant and mild air circulation to keep your car dry all year round.

The heavy timber carport will look good in any garden setting. EcoHouseMart carports are made to measure in any size so for a bespoke design please call us on (631)552-5553.

## First floor