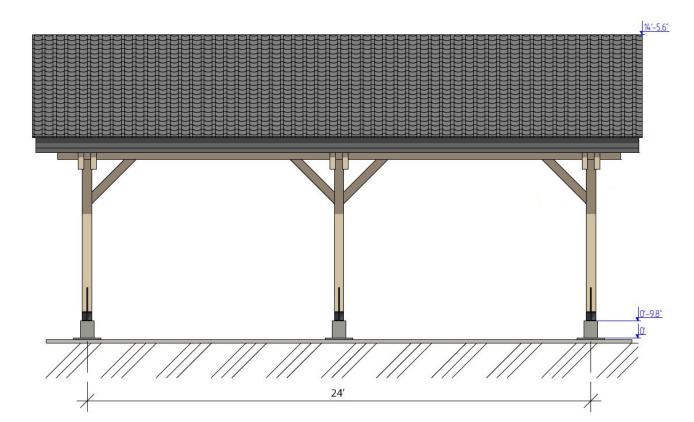

Questions? We are here to help!

house@ecohousemart.com

Tel. **(631) 552 5553** 

Heavy Timber Carport #NB-31 (13' x 24')

Drop us a line:

Floors: 1

Gross area: 340 sq ft
Ridge height: 14.5 ft
Carport: Yes

The stylish and superior quality, EcoHouseMart Heavy Timber Carports are built from first-class northern white Spruce with factory pre-cut joints and are built to last. Keep your vehicle screened from the sun in summer and protected from the elements in winter, this premium quality carport will offer a constant and mild air circulation to keep your car dry all year round.

The heavy timber carport will look good in any garden setting. EcoHouseMart carports are made to measure in any size so for a bespoke design please call us on (631)552-5553.