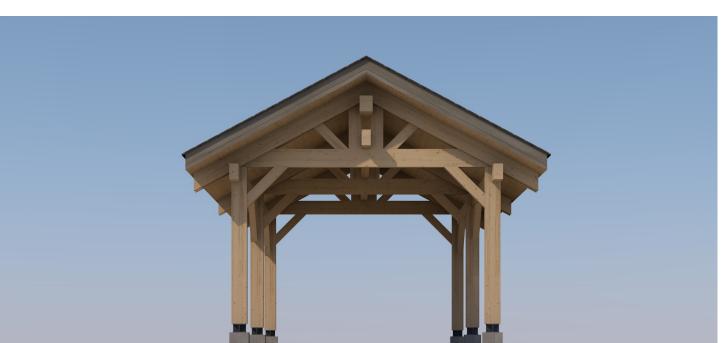

Questions? We are here to help!

house@ecohousemart.com

Tel. **(631) 552 5553** 

Heavy Timber Carport #NB-31 (13' x 24')

Drop us a line:

Floors: 1

Gross area: 340 sq ft
Ridge height: 14.5 ft
Carport: Yes

The stylish and superior quality, EcoHouseMart Heavy Timber Carports are built from first-class northern white Spruce with factory pre-cut joints and are built to last. Keep your vehicle screened from the sun in summer and protected from the elements in winter, this premium quality carport will offer a constant and mild air circulation to keep your car dry all year round.

The heavy timber carport will look good in any garden setting. EcoHouseMart carports are made to measure in any size so for a bespoke design please call us on (631)552-5553.