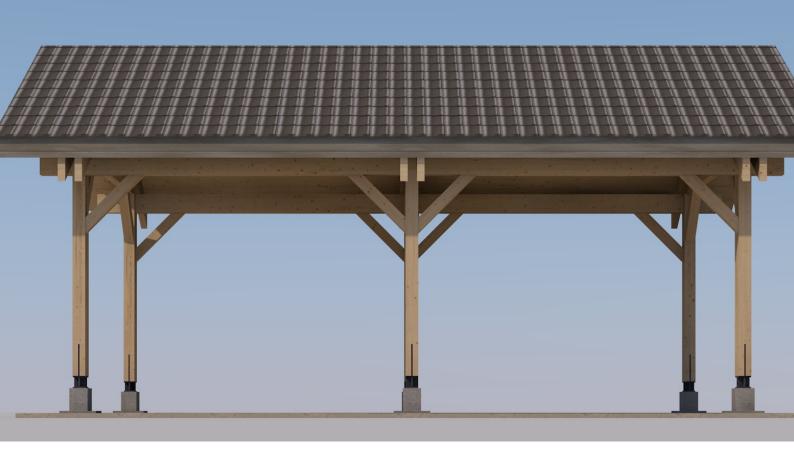

Questions? We are here to help!

house@ecohousemart.com

Tel. **(631) 552 5553** 

Heavy Timber Carport #NB-31 (13' x 24')

Drop us a line:

Floors: 1

Gross area: 340 sq ft
Ridge height: 14.5 ft
Carport: Yes

The stylish and superior quality, EcoHouseMart Heavy Timber Carports are built from first-class northern white Spruce with factory pre-cut joints and are built to last. Keep your vehicle screened from the sun in summer and protected from the elements in winter, this premium quality carport will offer a constant and mild air circulation to keep your car dry all year round.

The heavy timber carport will look good in any garden setting. EcoHouseMart carports are made to measure in any size so for a bespoke design please call us on (631)552-5553.