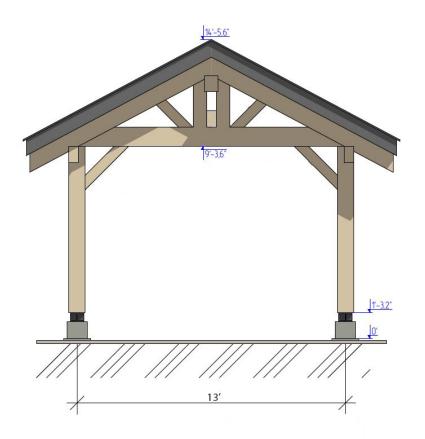

Questions? We are here to help!

house@ecohousemart.com

Tel. **(631) 552 5553** 

Heavy Timber Carport #NB-31 (13' x 24')

Drop us a line:

Floors: 1

Gross area: 340 sq ft
Ridge height: 14.5 ft
Carport: Yes

The stylish and superior quality, EcoHouseMart Heavy Timber Carports are built from first-class northern white Spruce with factory pre-cut joints and are built to last. Keep your vehicle screened from the sun in summer and protected from the elements in winter, this premium quality carport will offer a constant and mild air circulation to keep your car dry all year round.

The heavy timber carport will look good in any garden setting. EcoHouseMart carports are made to measure in any size so for a bespoke design please call us on (631)552-5553.