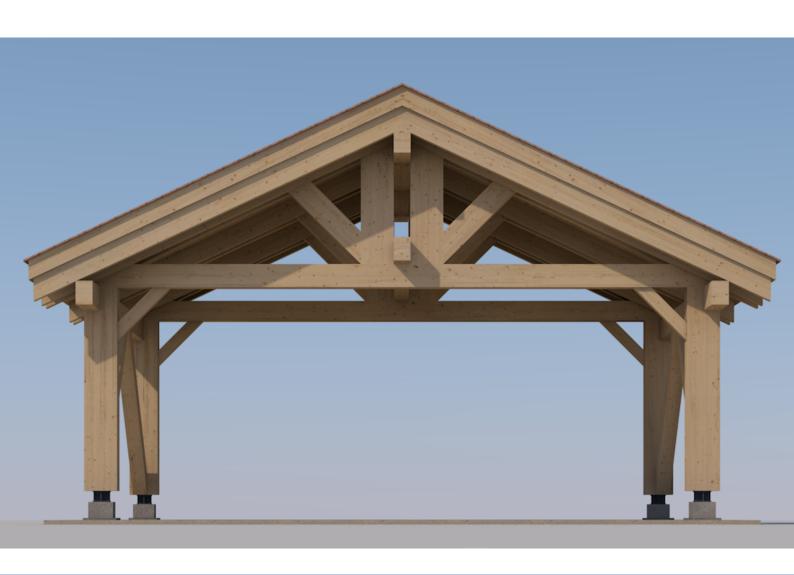

Questions? We are here to help!

Tel. (631) 552 5553 house@ecohousemart.com

Heavy Timber Carport #NB-33 (24' x 13')

Drop us a line:

Floors: 1

Gross area: 360 sq ft
Ridge height: 17 ft
Carport: Yes

The stylish and superior quality, EcoHouseMart Heavy Timber Carports are built from first-class northern white Spruce with factory pre-cut joints and are built to last. Keep your vehicle screened from the sun in summer and protected from the elements in winter, this premium quality carport will offer a constant and mild air circulation to keep your car dry all year round.

The heavy timber carport will look good in any garden setting. EcoHouseMart carports are made to measure in any size so for a bespoke design please call us on (631)5525553.