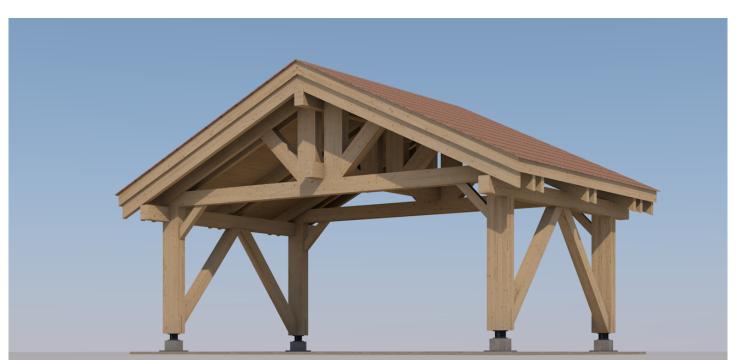

Questions? We are here to help!

Tel. (631) 552 5553 house@ecohousemart.com

Heavy Timber Carport #NB-33 (24' x 13')

Drop us a line:

Floors: 1

Gross area: 360 sq ft
Ridge height: 17 ft
Carport: Yes

The stylish and superior quality, EcoHouseMart Heavy Timber Carports are built from first-class northern white Spruce with factory pre-cut joints and are built to last. Keep your vehicle screened from the sun in summer and protected from the elements in winter, this premium quality carport will offer a constant and mild air circulation to keep your car dry all year round.

The heavy timber carport will look good in any garden setting. EcoHouseMart carports are made to measure in any size so for a bespoke design please call us on (631)5525553.