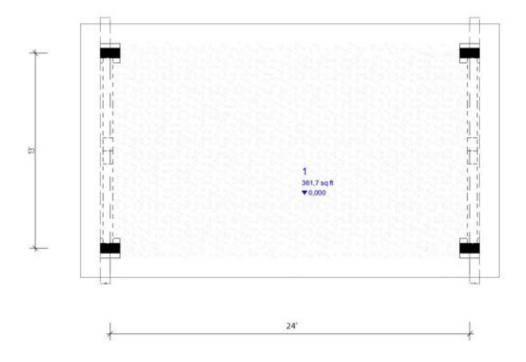

Questions? We are here to help!

Tel. (631) 552 5553 house@ecohousemart.com

Heavy Timber Carport #NB-33 (24' x 13')



Drop us a line:

Floors: 1

Gross area: 360 sq ft
Ridge height: 17 ft
Carport: Yes

The stylish and superior quality, EcoHouseMart Heavy Timber Carports are built from first-class northern white Spruce with factory pre-cut joints and are built to last. Keep your vehicle screened from the sun in summer and protected from the elements in winter, this premium quality carport will offer a constant and mild air circulation to keep your car dry all year round.

The heavy timber carport will look good in any garden setting. EcoHouseMart carports are made to measure in any size so for a bespoke design please call us on (631)5525553.

## First floor