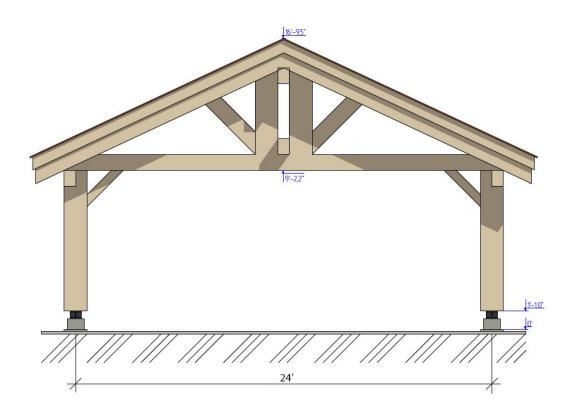

Questions? We are here to help!

Tel. (631) 552 5553 house@ecohousemart.com

Heavy Timber Carport #NB-33 (24' x 13')

Drop us a line:

Floors: 1

Gross area: 360 sq ft
Ridge height: 17 ft
Carport: Yes

The stylish and superior quality, EcoHouseMart Heavy Timber Carports are built from first-class northern white Spruce with factory pre-cut joints and are built to last. Keep your vehicle screened from the sun in summer and protected from the elements in winter, this premium quality carport will offer a constant and mild air circulation to keep your car dry all year round.

The heavy timber carport will look good in any garden setting. EcoHouseMart carports are made to measure in any size so for a bespoke design please call us on (631)5525553.