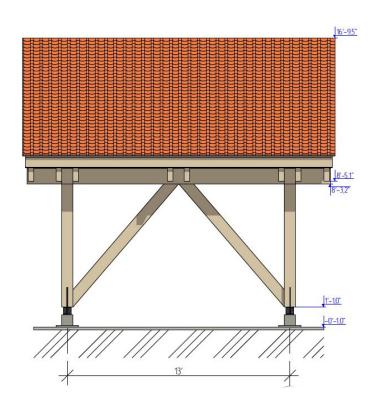

Questions? We are here to help!

Tel. (631) 552 5553 house@ecohousemart.com

Heavy Timber Carport #NB-33 (24' x 13')

Drop us a line:

Floors: 1

Gross area: 360 sq ft
Ridge height: 17 ft
Carport: Yes

The stylish and superior quality, EcoHouseMart Heavy Timber Carports are built from first-class northern white Spruce with factory pre-cut joints and are built to last. Keep your vehicle screened from the sun in summer and protected from the elements in winter, this premium quality carport will offer a constant and mild air circulation to keep your car dry all year round.

The heavy timber carport will look good in any garden setting. EcoHouseMart carports are made to measure in any size so for a bespoke design please call us on (631)5525553.