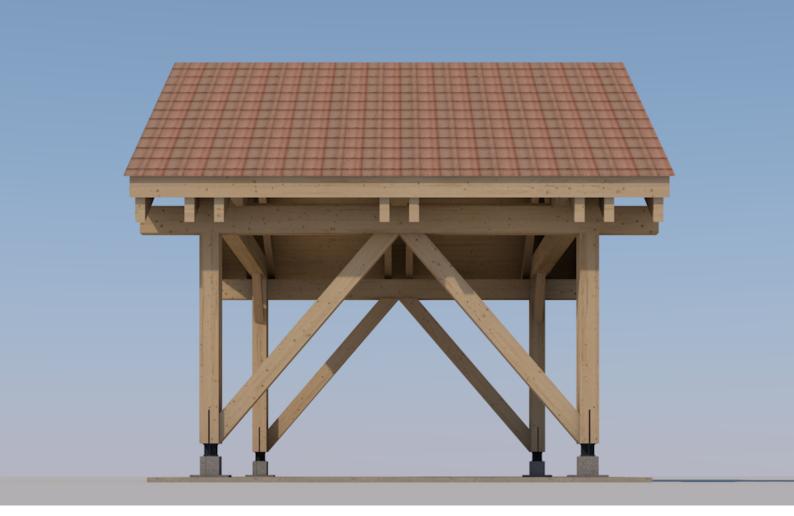

Questions? We are here to help!

Tel. (631) 552 5553 house@ecohousemart.com

Heavy Timber Carport #NB-33 (24' x 13')

Drop us a line:

Floors: 1

Gross area: 360 sq ft
Ridge height: 17 ft
Carport: Yes

The stylish and superior quality, EcoHouseMart Heavy Timber Carports are built from first-class northern white Spruce with factory pre-cut joints and are built to last. Keep your vehicle screened from the sun in summer and protected from the elements in winter, this premium quality carport will offer a constant and mild air circulation to keep your car dry all year round.

The heavy timber carport will look good in any garden setting. EcoHouseMart carports are made to measure in any size so for a bespoke design please call us on (631)5525553.