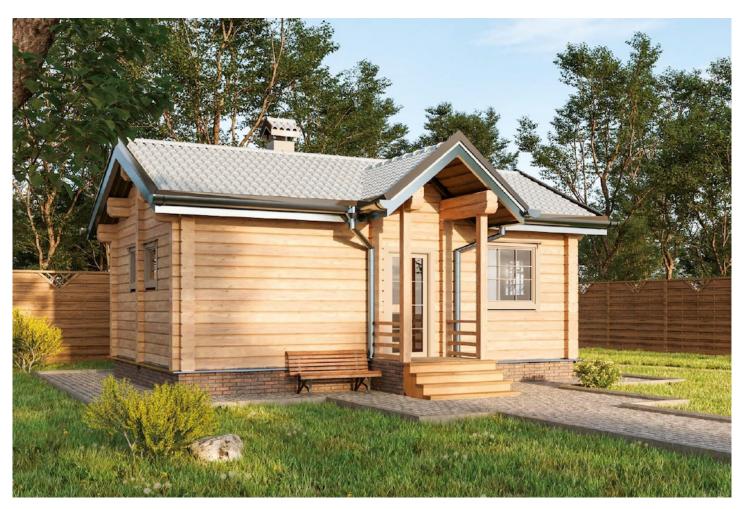

Log Bath House Kit - Model 055, a perfect retreat for relaxation and rejuvenation. The open layout offers a spacious and inviting atmosphere. Crafted from durable logs, this bath house ensures long-lasting quality. Large windows fill the interior with natural light. Ideal for a sauna, spa, or relaxation space, the Model 055 offers versatility. You can customize it to fit your needs. Choose this bath house for a comfortable, stylish, and durable retreat.