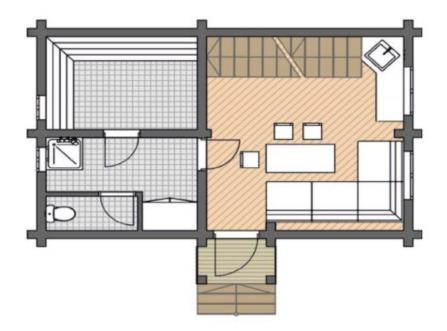

Log Bath House Kit - Model 055, a perfect retreat for relaxation and rejuvenation. The open layout offers a spacious and inviting atmosphere. Crafted from durable logs, this bath house ensures long-lasting quality. Large windows fill the interior with natural light. Ideal for a sauna, spa, or relaxation space, the Model 055 offers versatility. You can customize it to fit your needs. Choose this bath house for a comfortable, stylish, and durable retreat.