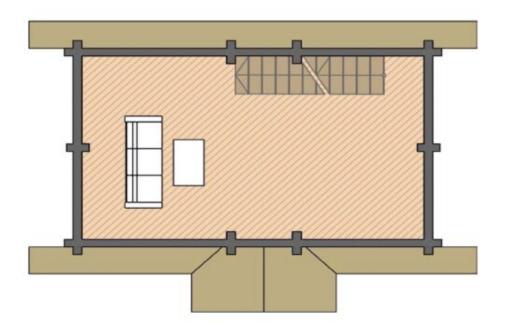

Questions? We are here to help! Tel. (631) 552 5553

Drop us a line: house@ecohousemart.com

Log Bath House #BN-055



Floors: 2

Gross area: 600 sq ft
Net area: 570 sq ft

Bedrooms: 1
Bathrooms: 1
Sauna: Yes
Carport: Yes

Log Bath House Kit - Model 055, a perfect retreat for relaxation and rejuvenation. The open layout offers a spacious and inviting atmosphere. Crafted from durable logs, this bath house ensures long-lasting quality. Large windows fill the interior with natural light. Ideal for a sauna, spa, or relaxation space, the Model 055 offers versatility. You can customize it to fit your needs. Choose this bath house for a comfortable, stylish, and durable retreat.



## Second floor