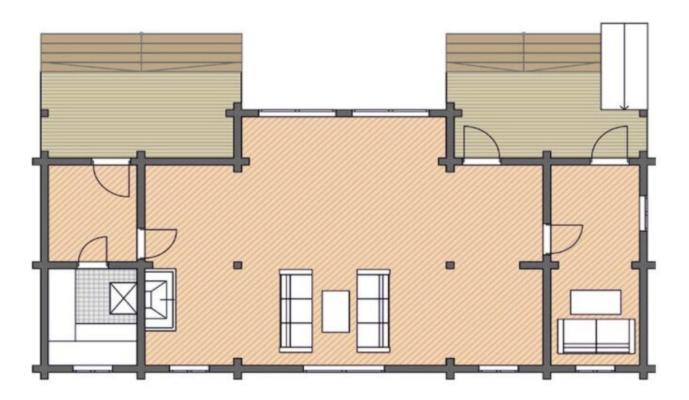

(631) 552 5553

Drop us a line: house@ecohousemart.com

Log bath house #098 prefab house kit



Floors: 1

Gross area: 1260 sq ft
Net area: 1130 sq ft

Bedrooms: 1
Bathrooms: 1
Carport: Yes

Engineered Log Bath House Kit - Model 98, a charming and functional retreat designed for relaxation and comfort. This one-story log bath house features an open layout with a spacious living area and a well-appointed bathroom, making it an ideal getaway or wellness retreat. The natural log exterior provides rustic charm, while the interior design ensures a peaceful and serene environment. Perfect for creating a spa-like atmosphere in your backyard or as a cozy space for unwinding, the Model 98 is a versatile and customizable solution to suit your needs for relaxation and rejuvenation.

## First floor