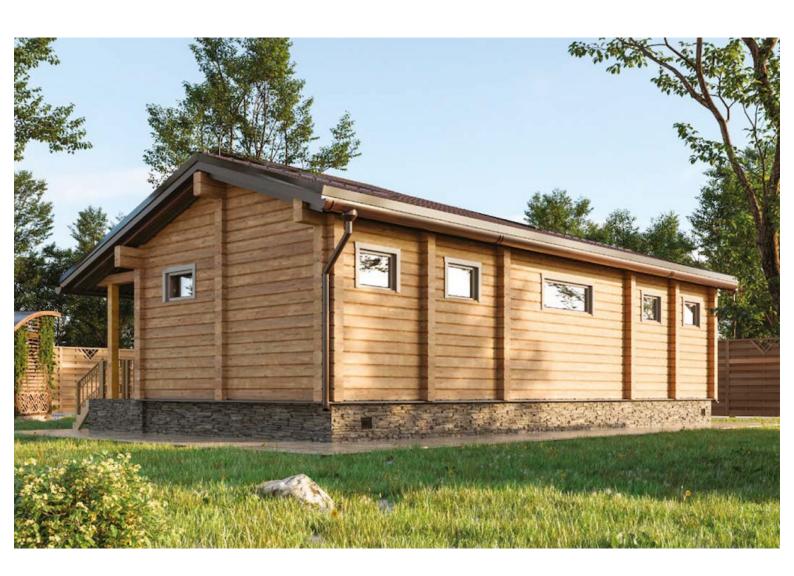

Questions? We are here to help! Tel. (631) 552 5553

Drop us a line: house@ecohousemart.com

Log bath house #098 prefab house kit

Floors: 1

Gross area: 1260 sq ft
Net area: 1130 sq ft

Bedrooms: 1
Bathrooms: 1
Carport: Yes

Engineered Log Bath House Kit - Model 98, a charming and functional retreat designed for relaxation and comfort. This one-story log bath house features an open layout with a spacious living area and a well-appointed bathroom, making it an ideal getaway or wellness retreat. The natural log exterior provides rustic charm, while the interior design ensures a peaceful and serene environment. Perfect for creating a spa-like atmosphere in your backyard or as a cozy space for unwinding, the Model 98 is a versatile and customizable solution to suit your needs for relaxation and rejuvenation.