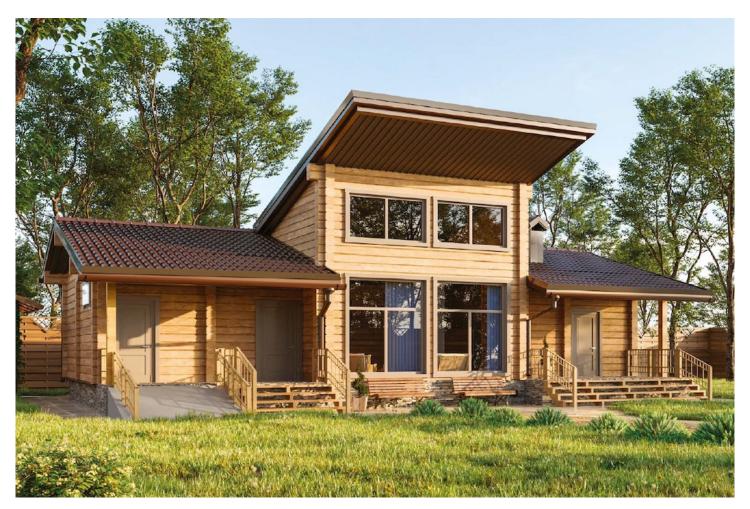

Questions? We are here to help! Tel. (631) 552 5553

Drop us a line: house@ecohousemart.com

Log bath house #098 prefab house kit

Floors: 1

Gross area: 1260 sq ft
Net area: 1130 sq ft

Bedrooms: 1
Bathrooms: 1
Carport: Yes

Engineered Log Bath House Kit - Model 98, a charming and functional retreat designed for relaxation and comfort. This one-story log bath house features an open layout with a spacious living area and a well-appointed bathroom, making it an ideal getaway or wellness retreat. The natural log exterior provides rustic charm, while the interior design ensures a peaceful and serene environment. Perfect for creating a spa-like atmosphere in your backyard or as a cozy space for unwinding, the Model 98 is a versatile and customizable solution to suit your needs for relaxation and rejuvenation.