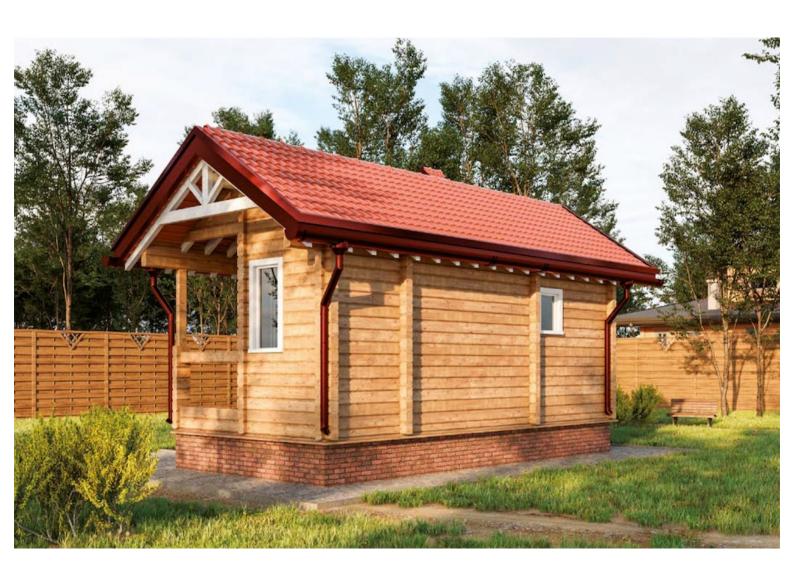

Questions? We are here to help! Tel. (631) 552 5553

Drop us a line: house@ecohousemart.com

Log Bath House #BN-030

Floors: 1

Gross area: 320 sq ft
Net area: 300 sq ft

Bathrooms: 1
Sauna: Yes
Carport: Yes

Log Bath House Kit - Model BN 030, a relaxing retreat designed for comfort and serenity. The open layout creates a spacious, inviting atmosphere. Made with durable logs, this bath house offers long-lasting quality. Large windows bring in natural light, enhancing the peaceful setting. Perfect for saunas, spas, or relaxation, the Model BN 030 offers versatility. You can easily customize the design to suit your needs. Choose this bath house for a stylish, comfortable, and durable space that promotes relaxation.