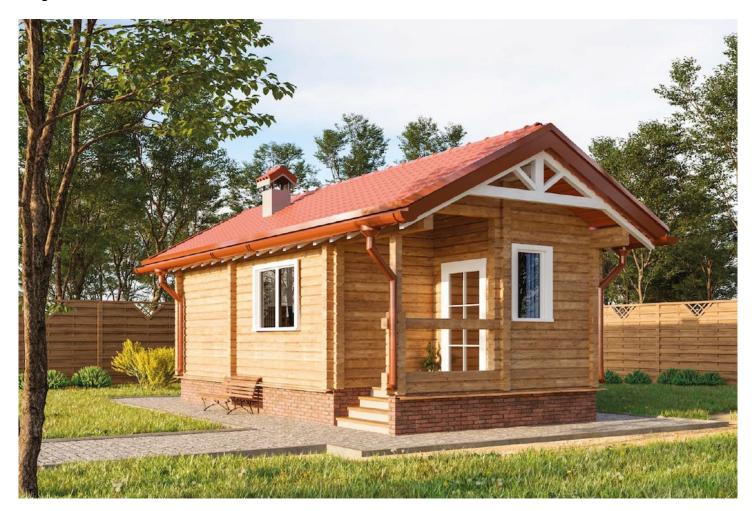

Questions? We are here to help! Tel. (631) 552 5553

Drop us a line: house@ecohousemart.com

Log Bath House #BN-030

Floors: 1

Gross area: 320 sq ft
Net area: 300 sq ft

Bathrooms: 1
Sauna: Yes
Carport: Yes

Log Bath House Kit - Model BN 030, a relaxing retreat designed for comfort and serenity. The open layout creates a spacious, inviting atmosphere. Made with durable logs, this bath house offers long-lasting quality. Large windows bring in natural light, enhancing the peaceful setting. Perfect for saunas, spas, or relaxation, the Model BN 030 offers versatility. You can easily customize the design to suit your needs. Choose this bath house for a stylish, comfortable, and durable space that promotes relaxation.