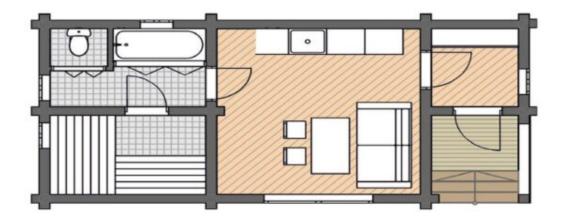

Questions? We are here to help! Tel. (631) 552 5553

Drop us a line: house@ecohousemart.com

Log Bath House #BN-030



Floors: 1

Gross area: 320 sq ft
Net area: 300 sq ft

Bathrooms: 1
Sauna: Yes
Carport: Yes

Log Bath House Kit - Model BN 030, a relaxing retreat designed for comfort and serenity. The open layout creates a spacious, inviting atmosphere. Made with durable logs, this bath house offers long-lasting quality. Large windows bring in natural light, enhancing the peaceful setting. Perfect for saunas, spas, or relaxation, the Model BN 030 offers versatility. You can easily customize the design to suit your needs. Choose this bath house for a stylish, comfortable, and durable space that promotes relaxation.

## First floor