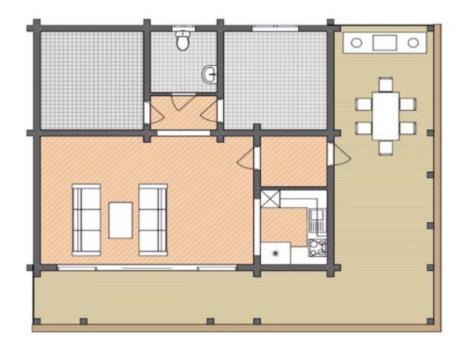

We are here to help!

Tel. **(631) 552 5553** 

Log House #078-1 Drop us a line: house@ecohousemart.com



Design: 30 BEST OFFERS

Floors: 1

Gross area: 1170 sq ft
Net area: 680 sq ft

Bedrooms: 2
Bathrooms: 1
Carport: Yes

Prefabricated Log House Kit - Model 078-1, a spacious home designed for comfort and style. The open floor plan connects the living, dining, and kitchen areas. Built with high-quality logs, this home ensures durability and strength. Large windows flood the interior with natural light. The Model 078-1 offers a warm and welcoming atmosphere, perfect for families. Its classic design blends effortlessly into any environment. You can easily customize this home to suit your preferences. Choose this home for a beautiful and functional living space that lasts.

## First floor