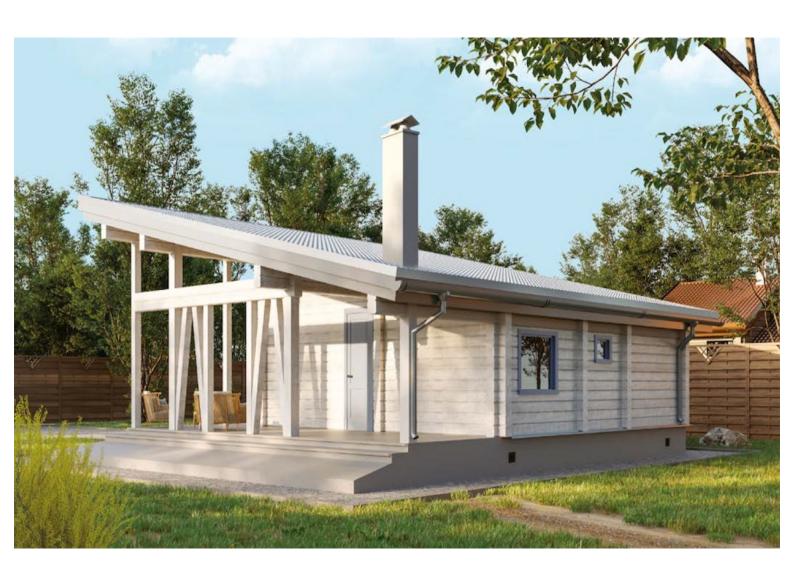

Questions? We are here to help!

Tel. **(631) 552 5553** 

Log House #078-1 Drop us a line: house@ecohousemart.com

Design: 30 BEST OFFERS

Floors: 1

Gross area: 1170 sq ft
Net area: 680 sq ft

Bedrooms: 2
Bathrooms: 1
Carport: Yes

Prefabricated Log House Kit - Model 078-1, a spacious home designed for comfort and style. The open floor plan connects the living, dining, and kitchen areas. Built with high-quality logs, this home ensures durability and strength. Large windows flood the interior with natural light. The Model 078-1 offers a warm and welcoming atmosphere, perfect for families. Its classic design blends effortlessly into any environment. You can easily customize this home to suit your preferences. Choose this home for a beautiful and functional living space that lasts.