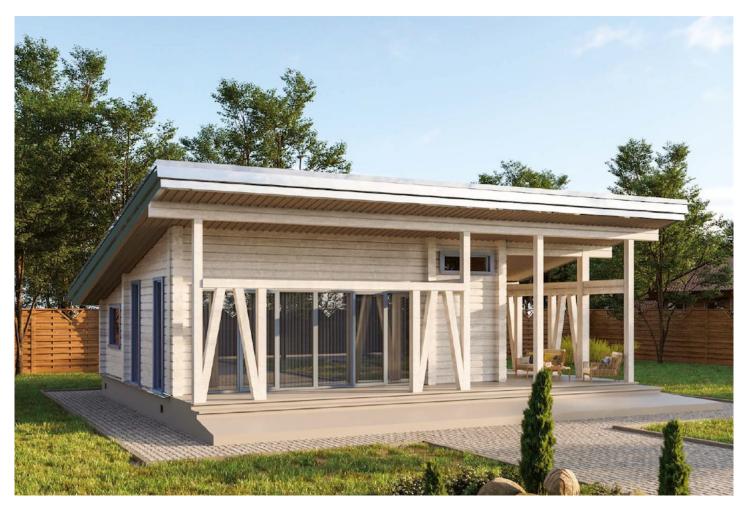

Questions? We are here to help!

Tel. **(631) 552 5553** 

Log House #078-1 Drop us a line: house@ecohousemart.com

Design: 30 BEST OFFERS

Floors: 1

Gross area: 1170 sq ft
Net area: 680 sq ft

Bedrooms: 2
Bathrooms: 1
Carport: Yes

Prefabricated Log House Kit - Model 078-1, a spacious home designed for comfort and style. The open floor plan connects the living, dining, and kitchen areas. Built with high-quality logs, this home ensures durability and strength. Large windows flood the interior with natural light. The Model 078-1 offers a warm and welcoming atmosphere, perfect for families. Its classic design blends effortlessly into any environment. You can easily customize this home to suit your preferences. Choose this home for a beautiful and functional living space that lasts.