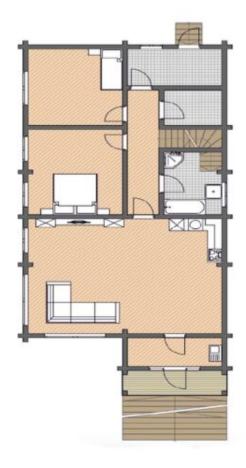

here to help! Tel. (631) 552 5553

Drop us a line: house@ecohousemart.com

Log house #126



Design: CHALET

Floors: 2

Gross area: 1590 sq ft
Net area: 1530 sq ft

Bedrooms: 2
Bathrooms: 1
Carport: Yes

Prefabricated Log House Kit - Model 126, a durable home made from glue-laminated timber for enhanced strength and stability. The open layout creates a spacious living area. Glue-laminated timber provides superior resistance to warping and long-lasting durability. Large windows allow natural light to flood the interior, creating a bright and inviting space. Ideal for families, the Model 126 offers both comfort and lasting quality. Its classic design complements any environment. Choose this home for its strength, elegance, and enduring appeal, perfect for year-round living.

## First floor



## **Second floor**