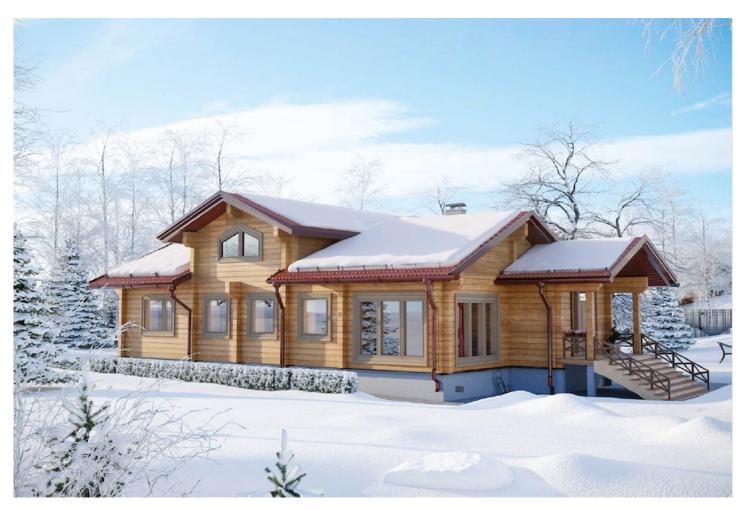

Questions? We are here to help! Tel. (631) 552 5553

Drop us a line: house@ecohousemart.com

Log house #126

Design: CHALET

Floors: 2

Gross area: 1590 sq ft
Net area: 1530 sq ft

Bedrooms: 2
Bathrooms: 1
Carport: Yes

Prefabricated Log House Kit - Model 126, a durable home made from glue-laminated timber for enhanced strength and stability. The open layout creates a spacious living area. Glue-laminated timber provides superior resistance to warping and long-lasting durability. Large windows allow natural light to flood the interior, creating a bright and inviting space. Ideal for families, the Model 126 offers both comfort and lasting quality. Its classic design complements any environment. Choose this home for its strength, elegance, and enduring appeal, perfect for year-round living.