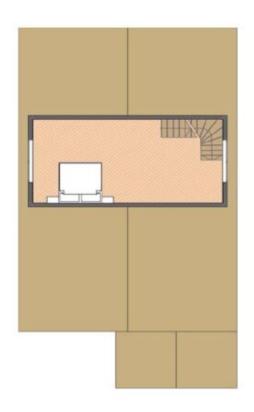

) 552 5553

Drop us a line: house@ecohousemart.com

Log house #126



Design: CHALET

Floors: 2

Gross area: 1590 sq ft
Net area: 1530 sq ft

Bedrooms: 2
Bathrooms: 1
Carport: Yes

Prefabricated Log House Kit - Model 126, a durable home made from glue-laminated timber for enhanced strength and stability. The open layout creates a spacious living area. Glue-laminated timber provides superior resistance to warping and long-lasting durability. Large windows allow natural light to flood the interior, creating a bright and inviting space. Ideal for families, the Model 126 offers both comfort and lasting quality. Its classic design complements any environment. Choose this home for its strength, elegance, and enduring appeal, perfect for year-round living.

## First floor



## **Second floor**