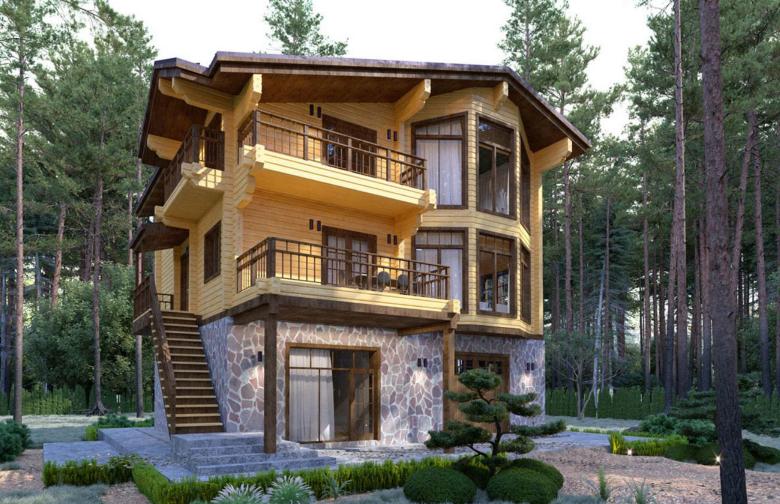

A spacious house with a walk-out basement, a garage, and a sauna. A high brick basement, asymmetrical facades, railings on the porch and balcony, made with forging elements - all this adds charm to the chalet cottage. Panoramic glazing of the facade bay window provides excellent illumination for the living room and bedroom.

On the basement floor, there is a garage and a gym with additional rooms. On the first floor, there is a bedroom and a spacious kitchen-living room, from where, is access to a large terrace, where you can comfortably spend time in the warm season. The second floor is dedicated to the sleeping and

relaxation area.

First floor

Second floor