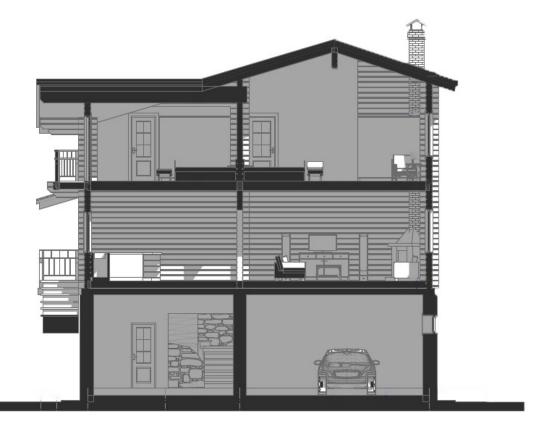

On the basement floor, there is a garage and a gym with additional rooms. On the first floor, there is a bedroom and a spacious kitchen-living room, from where, is access to a large terrace, where you can comfortably spend time in the warm season. The second floor is dedicated to the sleeping and

relaxation area.

First floor

Second floor