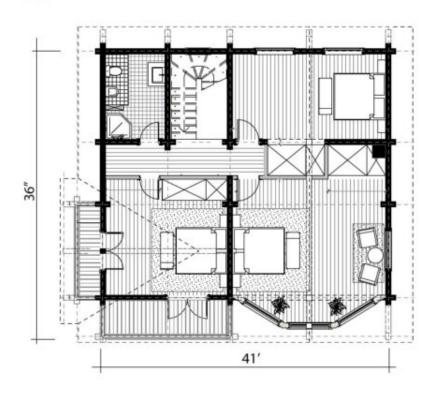

On the basement floor, there is a garage and a gym with additional rooms. On the first floor, there is a bedroom and a spacious kitchen-living room, from where, is access to a large terrace, where you can comfortably spend time in the warm season. The second floor is dedicated to the sleeping and

relaxation area.

First floor

Second floor