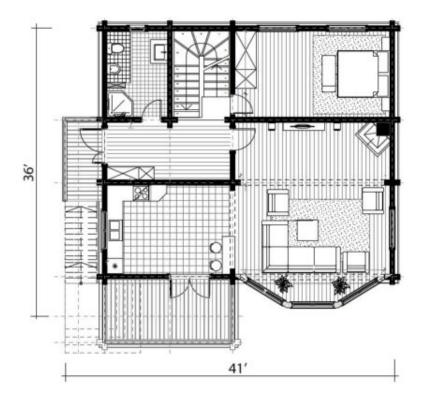

On the basement floor, there is a garage and a gym with additional rooms. On the first floor, there is a bedroom and a spacious kitchen-living room, from where, is access to a large terrace, where you can comfortably spend time in the warm season. The second floor is dedicated to the sleeping and

relaxation area.

First floor

Second floor