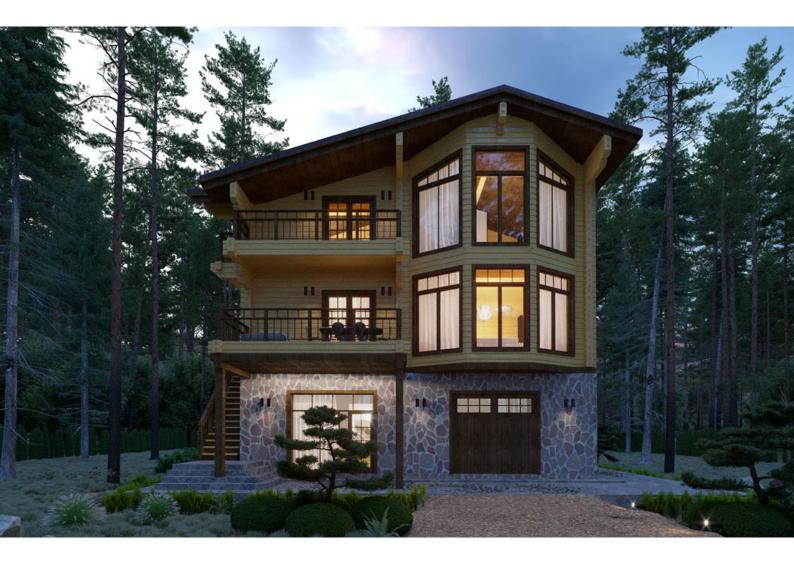

Log house #190

Questions? We are here to help! Tel. (631) 552 5553 Drop us a line: house@ecohousemart.com

| Design:     | CONTEMPORARY |
|-------------|--------------|
| Floors:     | 3+           |
| Gross area: | 3030 sq ft   |
| Net area:   | 1960 sq ft   |
| Bedrooms:   | 4            |
| Bathrooms:  | 3            |
| Sauna:      | Yes          |
| Garage:     | Yes          |
| Carport:    | Yes          |
|             |              |

A spacious house with a walk-out basement, a garage, and a sauna. A high brick basement, asymmetrical facades, railings on the porch and balcony, made with forging elements - all this adds charm to the chalet cottage. Panoramic glazing of the facade bay window provides excellent illumination for the living room and bedroom.

On the basement floor, there is a garage and a gym with additional rooms. On the first floor, there is a bedroom and a spacious kitchen-living room, from where, is access to a large terrace, where you can comfortably spend time in the warm season. The second floor is dedicated to the sleeping and

relaxation area.

First floor

Second floor