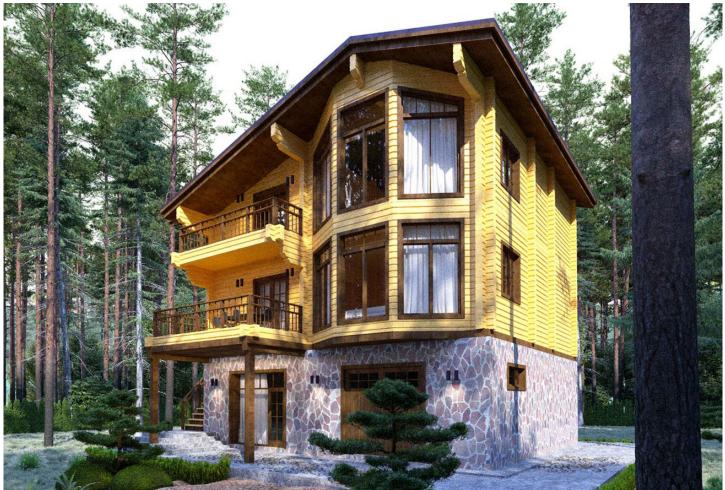

Log house #190

Questions? We are here to help! Tel. (631) 552 5553 Drop us a line: house@ecohousemart.com

| Design:     | CONTEMPORARY |
|-------------|--------------|
| Floors:     | 3+           |
| Gross area: | 3030 sq ft   |
| Net area:   | 1960 sq ft   |
| Bedrooms:   | 4            |
| Bathrooms:  | 3            |
| Sauna:      | Yes          |
| Garage:     | Yes          |
| Carport:    | Yes          |
|             |              |

A spacious house with a walk-out basement, a garage, and a sauna. A high brick basement, asymmetrical facades, railings on the porch and balcony, made with forging elements - all this adds charm to the chalet cottage. Panoramic glazing of the facade bay window provides excellent illumination for the living room and bedroom.