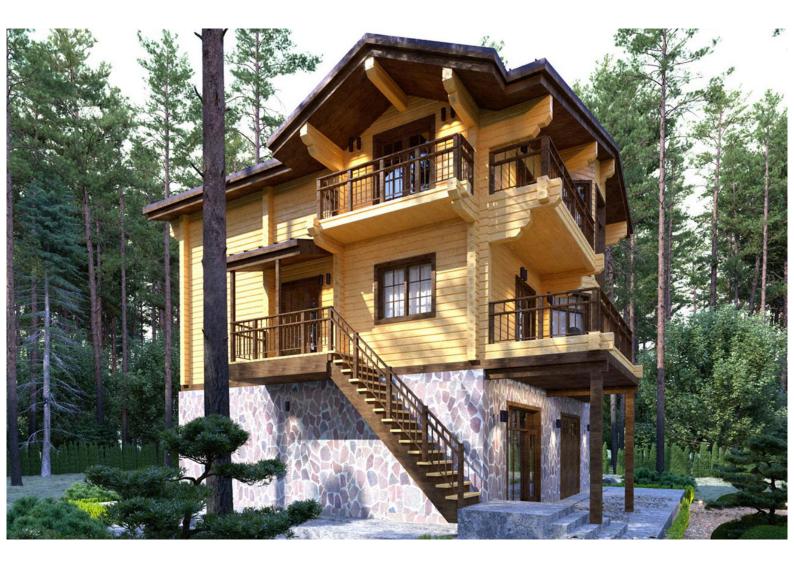

Log house #190

Questions? We are here to help! Tel. (631) 552 5553 Drop us a line: house@ecohousemart.com

| Design:     | CONTEMPORARY |
|-------------|--------------|
| Floors:     | 3+           |
| Gross area: | 3030 sq ft   |
| Net area:   | 1960 sq ft   |
| Bedrooms:   | 4            |
| Bathrooms:  | 3            |
| Sauna:      | Yes          |
| Garage:     | Yes          |
| Carport:    | Yes          |
|             |              |

A spacious house with a walk-out basement, a garage, and a sauna. A high brick basement, asymmetrical facades, railings on the porch and balcony, made with forging elements - all this adds charm to the chalet cottage. Panoramic glazing of the facade bay window provides excellent illumination for the living room and bedroom.