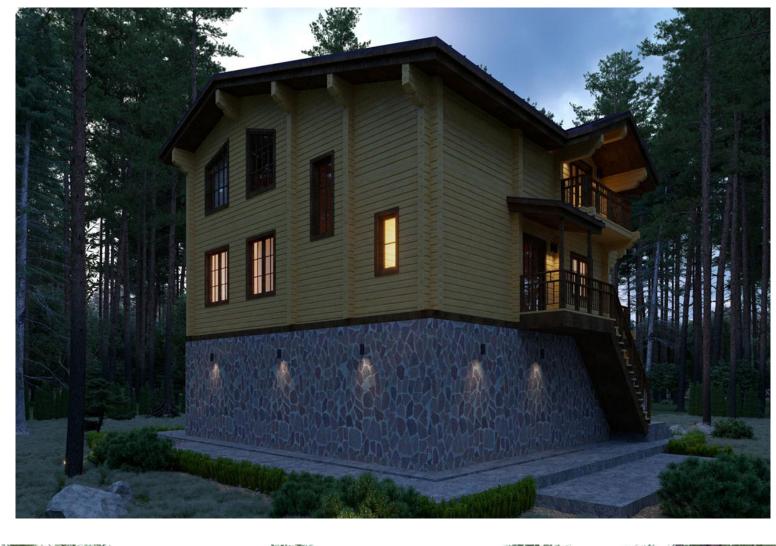

A spacious house with a walk-out basement, a garage, and a sauna. A high brick basement, asymmetrical facades, railings on the porch and balcony, made with forging elements - all this adds charm to the chalet cottage. Panoramic glazing of the facade bay window provides excellent illumination for the living room and bedroom.