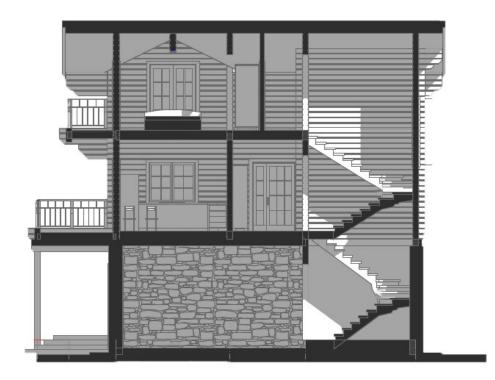

On the basement floor, there is a garage and a gym with additional rooms. On the first floor, there is a bedroom and a spacious kitchen-living room, from where, is access to a large terrace, where you can comfortably spend time in the warm season. The second floor is dedicated to the sleeping and

relaxation area.

First floor

Second floor