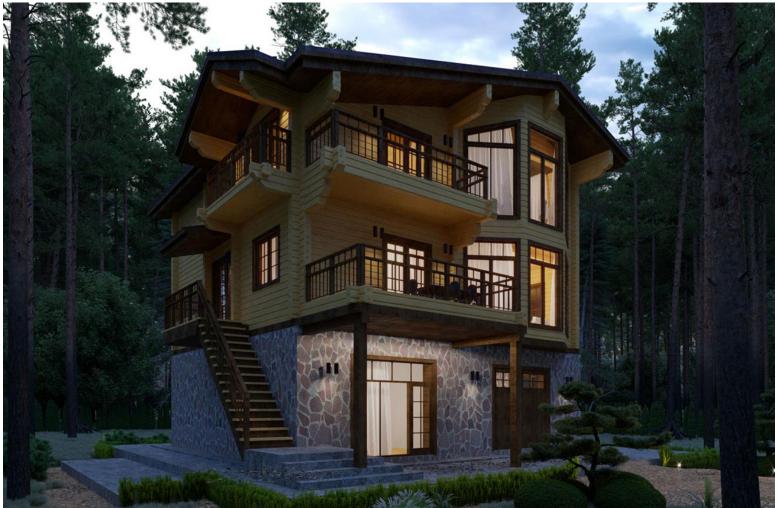

A spacious house with a walk-out basement, a garage, and a sauna. A high brick basement, asymmetrical facades, railings on the porch and balcony, made with forging elements - all this adds charm to the chalet cottage. Panoramic glazing of the facade bay window provides excellent illumination for the living room and bedroom.

On the basement floor, there is a garage and a gym with additional rooms. On the first floor, there is a bedroom and a spacious kitchen-living room, from where, is access to a large terrace, where you can comfortably spend time in the warm season. The second floor is dedicated to the sleeping and

relaxation area.

First floor

Second floor