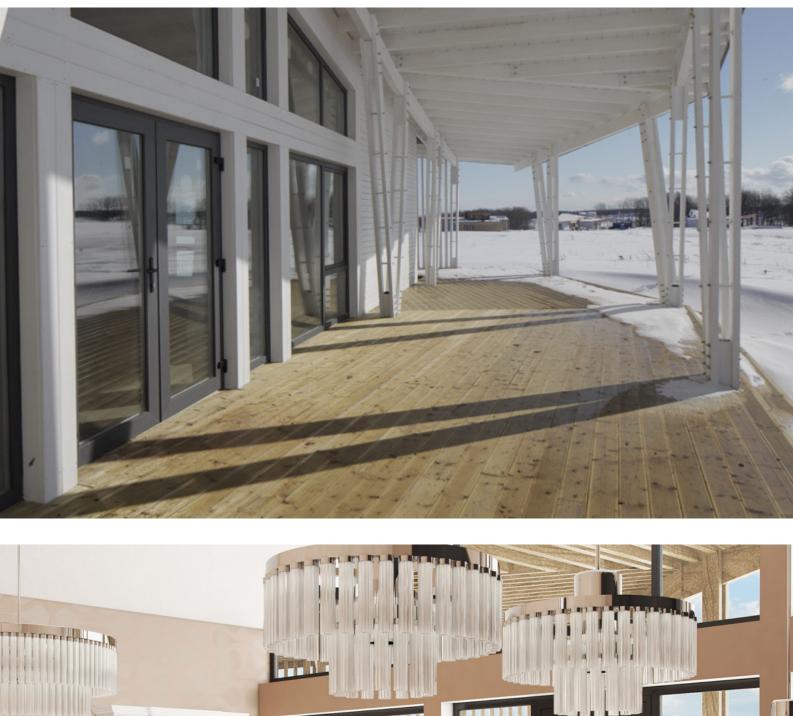

A large deck area almost equals the area of the house and opens endless possibilities for outdoor recreation.

Deck 1- 1367 sq.ft

Deck 2 - 713 sq.ft

We have different variations of this style, please let us know if you are interested.