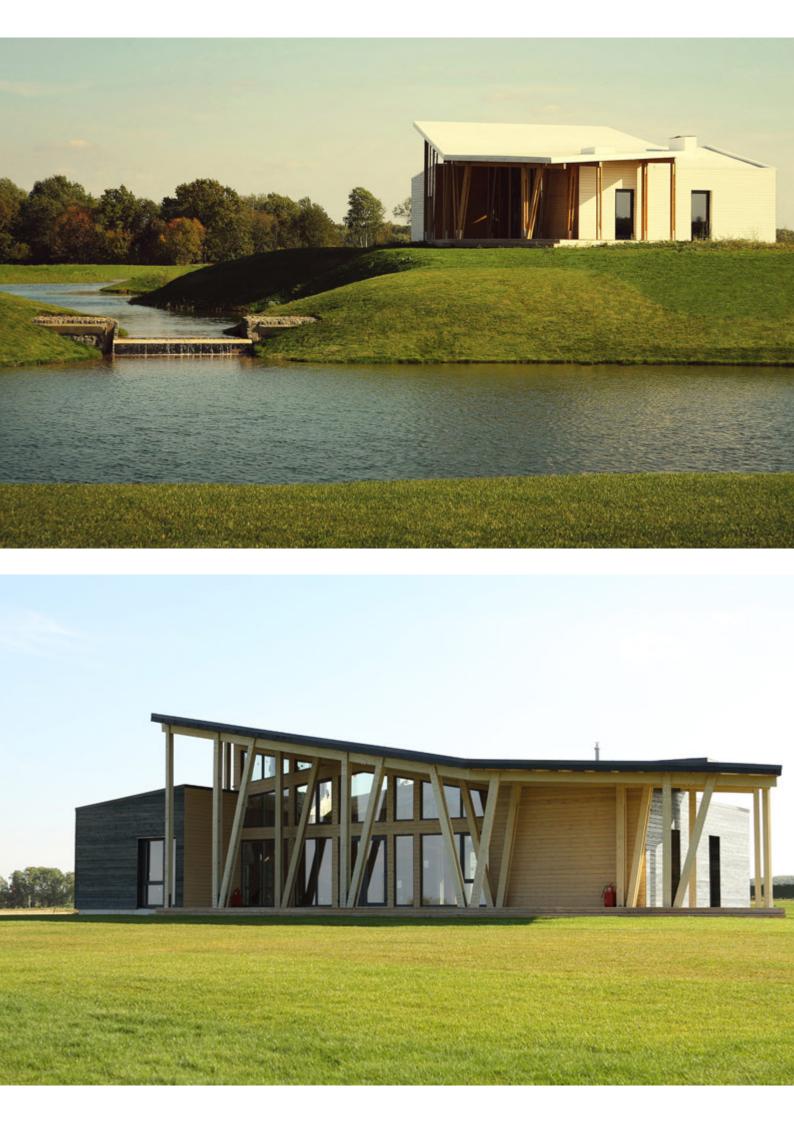

Spacious one-story house with two bedrooms and 2,5 baths. There are spacious walk-in closets and bathrooms for each bedroom. It has a raised ceiling above large dining and living rooms, which gives a feeling of an even larger space.

A large deck area almost equals the area of the house and opens endless possibilities for outdoor recreation.

Deck 1- 1367 sq.ft

Deck 2 - 713 sq.ft

We have different variations of this style, please let us know if you are interested.