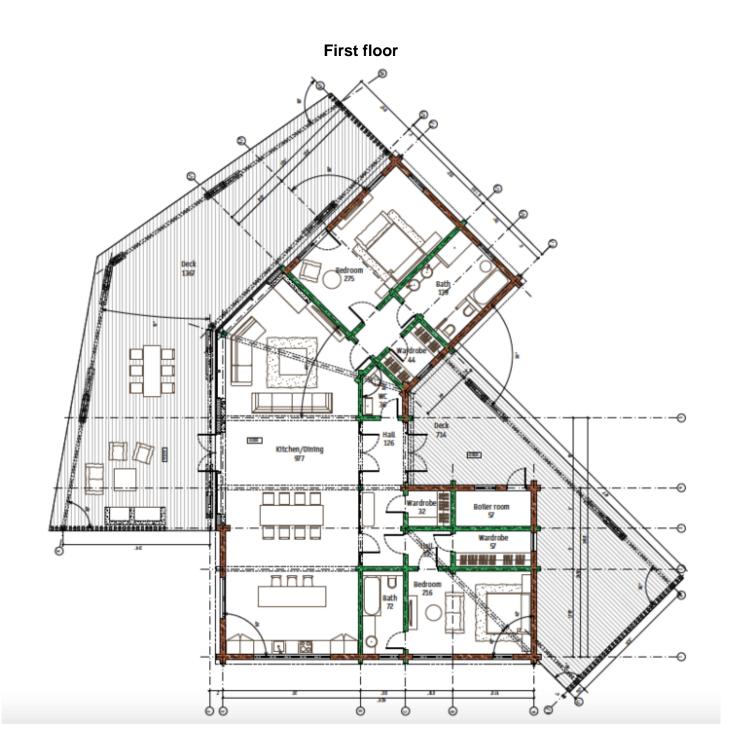

Spacious one-story house with two bedrooms and 2,5 baths. There are spacious walk-in closets and bathrooms for each bedroom. It has a raised ceiling above large dining and living rooms, which gives a feeling of an even larger space.

A large deck area almost equals the area of the house and opens endless possibilities for outdoor recreation.

Deck 1- 1367 sq.ft

Deck 2 - 713 sq.ft

We have different variations of this style, please let us know if you are interested.