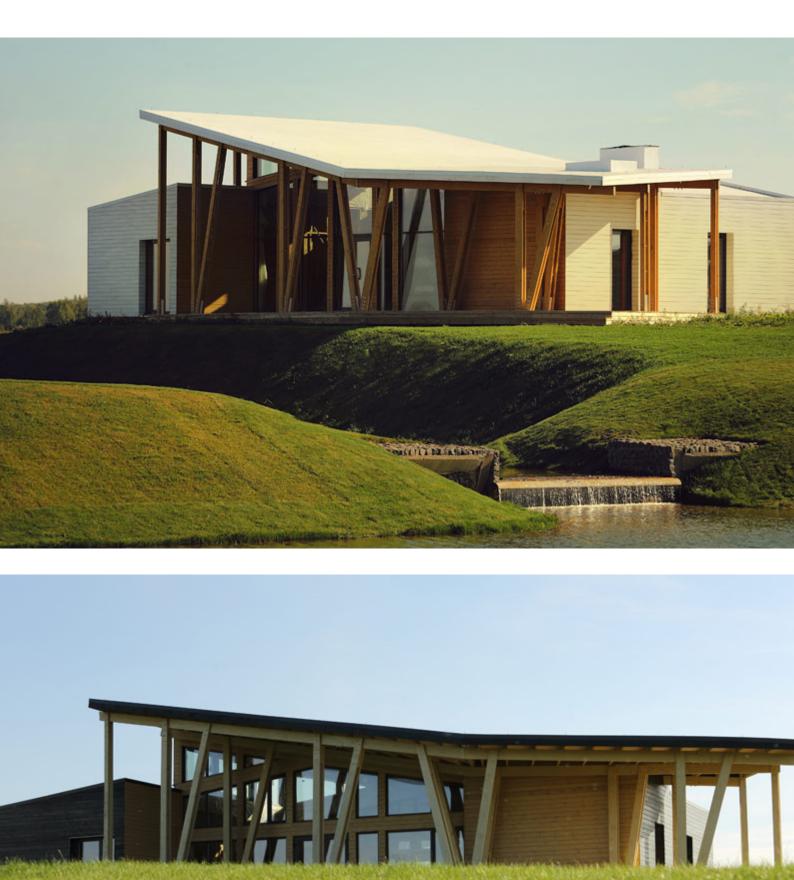

Spacious one-story house with two bedrooms and 2,5 baths. There are spacious walk-in closets and bathrooms for each bedroom. It has a raised ceiling above large dining and living rooms, which gives a feeling of an even larger space.

A large deck area almost equals the area of the house and opens endless possibilities for outdoor recreation.

Deck 1- 1367 sq.ft

Deck 2 - 713 sq.ft

We have different variations of this style, please let us know if you are interested.