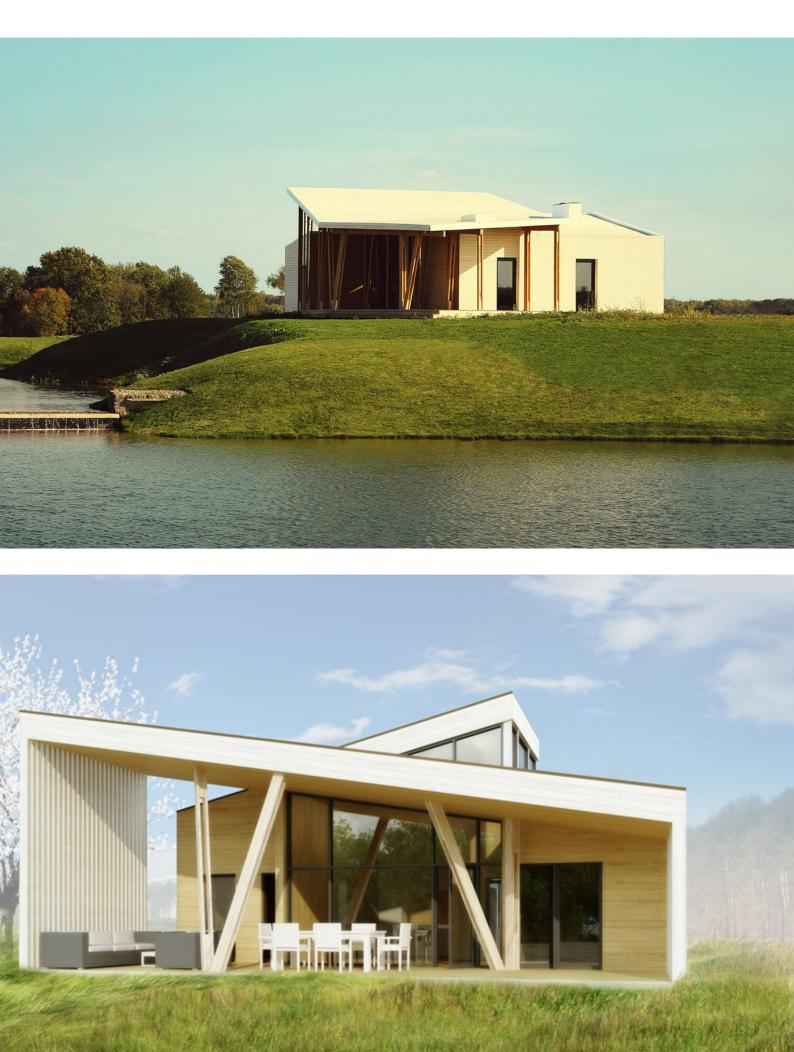

Spacious one-story house with two bedrooms and 2,5 baths. There are spacious walk-in closets and bathrooms for each bedroom. It has a raised ceiling above large dining and living rooms, which gives a feeling of an even larger space.

A large deck area almost equals the area of the house and opens endless possibilities for outdoor recreation.

Deck 1- 1367 sq.ft

Deck 2 - 713 sq.ft

We have different variations of this style, please let us know if you are interested.