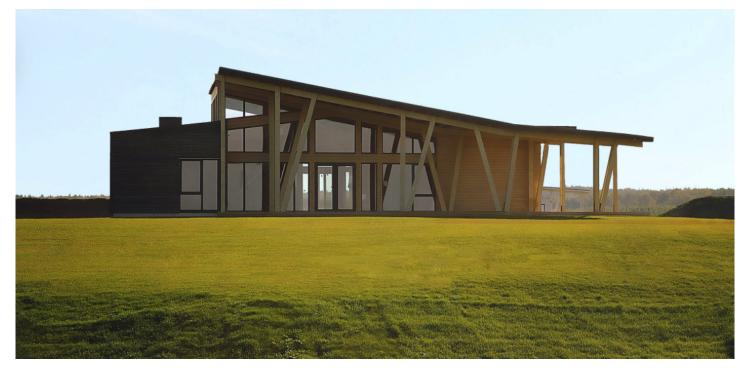

Spacious one-story house with two bedrooms and 2,5 baths. There are spacious walk-in closets and bathrooms for each bedroom. It has a raised ceiling above large dining and living rooms, which gives a feeling of an even larger space.

A large deck area almost equals the area of the house and opens endless possibilities for outdoor recreation.

Deck 1- 1367 sq.ft

Deck 2 - 713 sq.ft

We have different variations of this style, please let us know if you are interested.