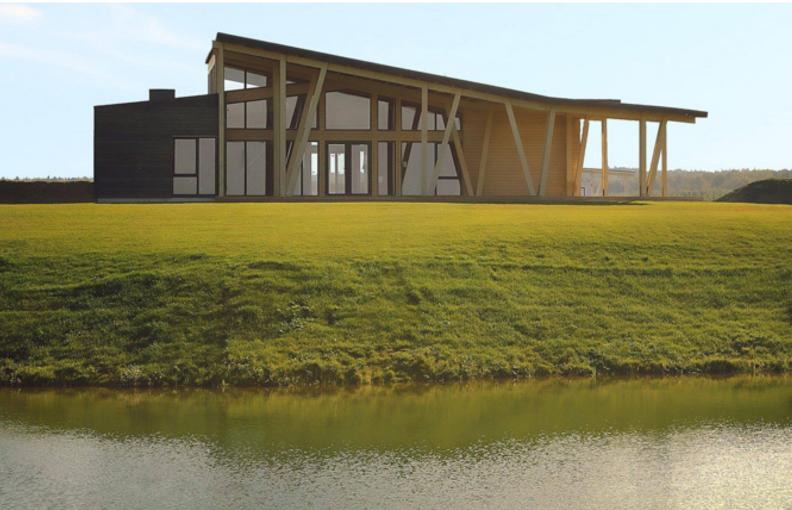

Questions? We are here to help! Tel. (631) 552 5553 Drop us a line: house@ecohousemart.com

SOLID WOOD HOUSE #CLT-196

| Design:<br>Floors: | CONTEMPORARY |
|--------------------|--------------|
| Gross area:        | 4180 sq ft   |
| Net area:          | 2100 sq ft   |
| Bedrooms:          | 2            |
| Bathrooms:         | 2.5          |
| Windows area:      | 1022 sq ft   |
| Carport:           | Yes          |
|                    |              |

Spacious one-story house with two bedrooms and 2,5 baths. There are spacious walk-in closets and bathrooms for each bedroom. It has a raised ceiling above large dining and living rooms, which gives a feeling of an even larger space.