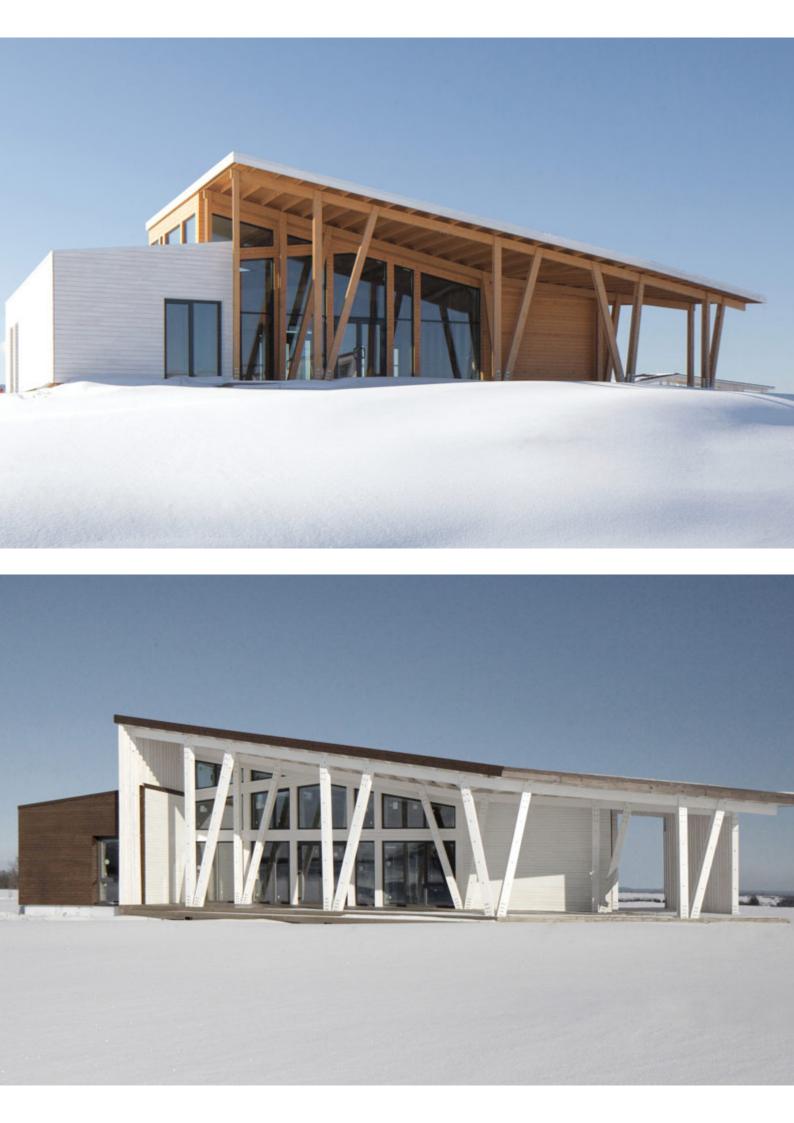

Spacious one-story house with two bedrooms and 2,5 baths. There are spacious walk-in closets and bathrooms for each bedroom. It has a raised ceiling above large dining and living rooms, which gives a feeling of an even larger space.

A large deck area almost equals the area of the house and opens endless possibilities for outdoor recreation.

Deck 1- 1367 sq.ft

Deck 2 - 713 sq.ft

We have different variations of this style, please let us know if you are interested.