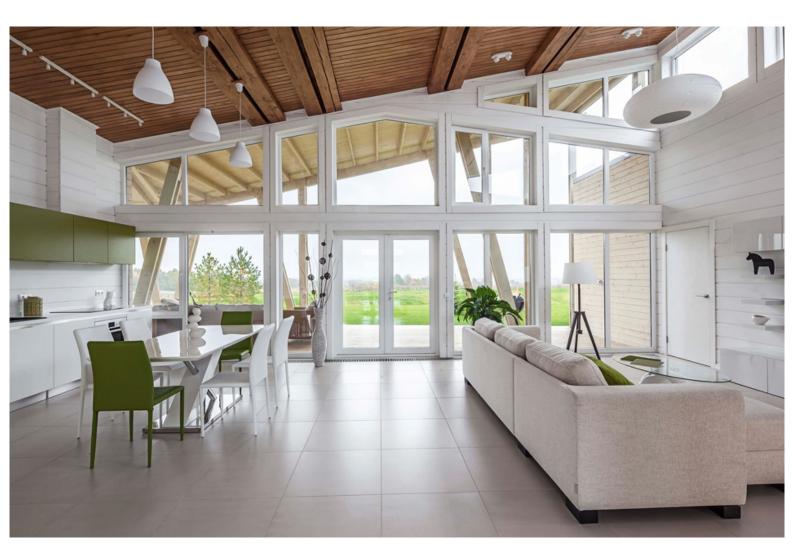

Spacious one-story house with two bedrooms and 2,5 baths. There are spacious walk-in closets and bathrooms for each bedroom. It has a raised ceiling above large dining and living rooms, which gives a feeling of an even larger space.