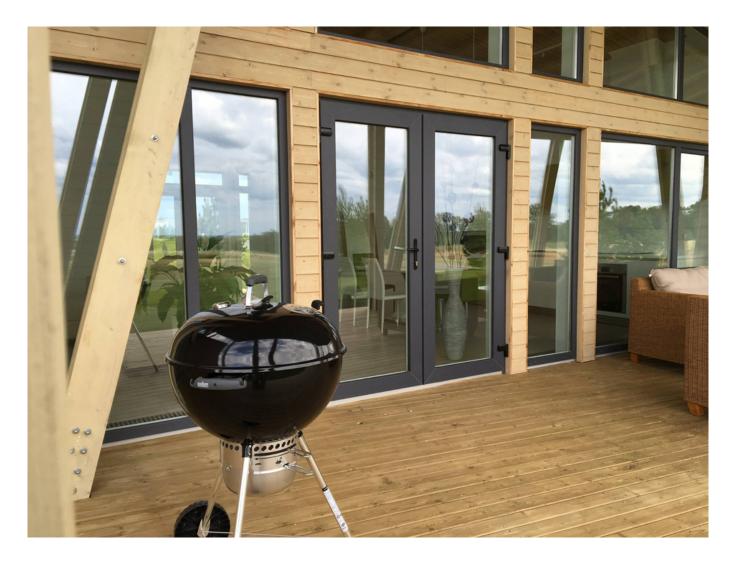

A large deck area almost equals the area of the house and opens endless possibilities for outdoor recreation.

Deck 1- 1367 sq.ft

Deck 2 - 713 sq.ft

We have different variations of this style, please let us know if you are interested.