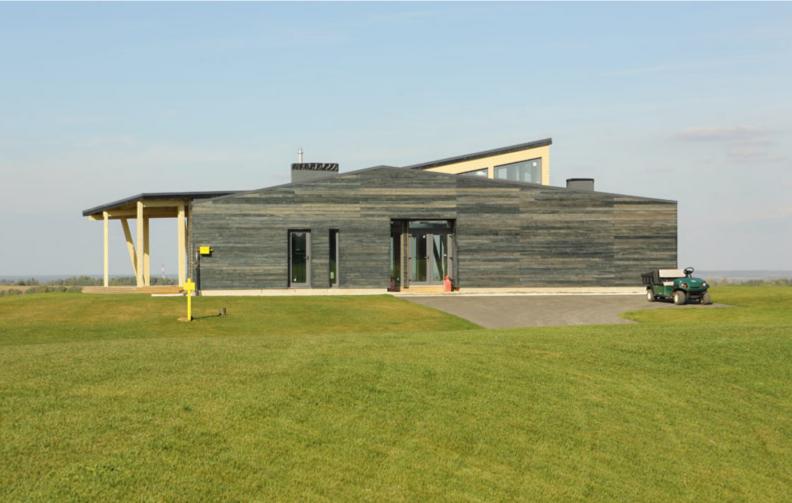

Spacious one-story house with two bedrooms and 2,5 baths. There are spacious walk-in closets and bathrooms for each bedroom. It has a raised ceiling above large dining and living rooms, which gives a feeling of an even larger space.

A large deck area almost equals the area of the house and opens endless possibilities for outdoor recreation.

Deck 1- 1367 sq.ft

Deck 2 - 713 sq.ft

We have different variations of this style, please let us know if you are interested.