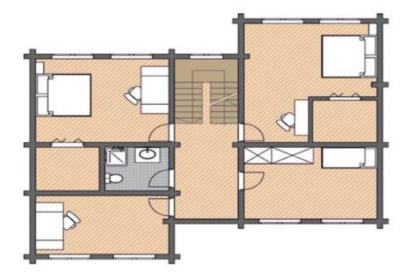

|
| Gross area: | 2420 sq ft   |
| Net area:   | 1860 sq ft   |
| Bedrooms:   | 4            |
| Bathrooms:  | 2            |
| Carport:    | Yes          |

Engineered Log House Kit - Model 225-1, a stunning two-story home that combines rustic charm with modern living. The spacious open-plan design seamlessly connects a bright living area with a functional kitchen, while the second floor features cozy bedrooms and ample storage space. The traditional log exterior exudes timeless beauty, creating a welcoming atmosphere both inside and out. Perfect for families or as a weekend retreat, this high-quality engineered log kit ensures durability and long-lasting appeal. Customize the design to reflect your personal style and build the home you've always dreamed of!

First floor



Second floor