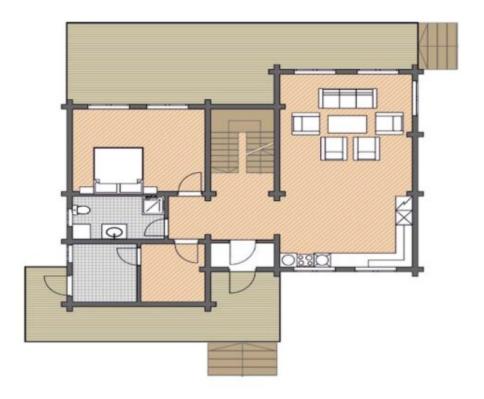

| 2            |
| Gross area: | 2420 sq ft   |
| Net area:   | 1860 sq ft   |
| Bedrooms:   | 4            |
| Bathrooms:  | 2            |
| Carport:    | Yes          |

Engineered Log House Kit - Model 225-1, a stunning two-story home that combines rustic charm with modern living. The spacious open-plan design seamlessly connects a bright living area with a functional kitchen, while the second floor features cozy bedrooms and ample storage space. The traditional log exterior exudes timeless beauty, creating a welcoming atmosphere both inside and out. Perfect for families or as a weekend retreat, this high-quality engineered log kit ensures durability and long-lasting appeal. Customize the design to reflect your personal style and build the home you've always dreamed of!

First floor



Second floor