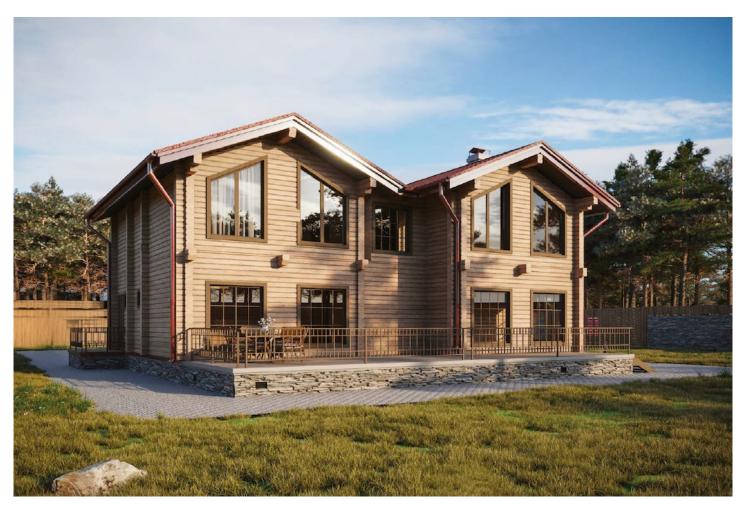

Questions? We are here to help! Tel. (631) 552 5553 Drop us a line: house@ecohousemart.com

Log house #225-1 – prefab house kit

| Design:     | CONTEMPORARY |
|-------------|--------------|
| Floors:     | 2            |
| Gross area: | 2420 sq ft   |
| Net area:   | 1860 sq ft   |
| Bedrooms:   | 4            |
| Bathrooms:  | 2            |
| Carport:    | Yes          |

Engineered Log House Kit - Model 225-1, a stunning two-story home that combines rustic charm with modern living. The spacious open-plan design seamlessly connects a bright living area with a functional kitchen, while the second floor features cozy bedrooms and ample storage space. The traditional log exterior exudes timeless beauty, creating a welcoming atmosphere both inside and out. Perfect for families or as a weekend retreat, this high-quality engineered log kit ensures durability and long-lasting appeal. Customize the design to reflect your personal style and build the home you've always dreamed of!