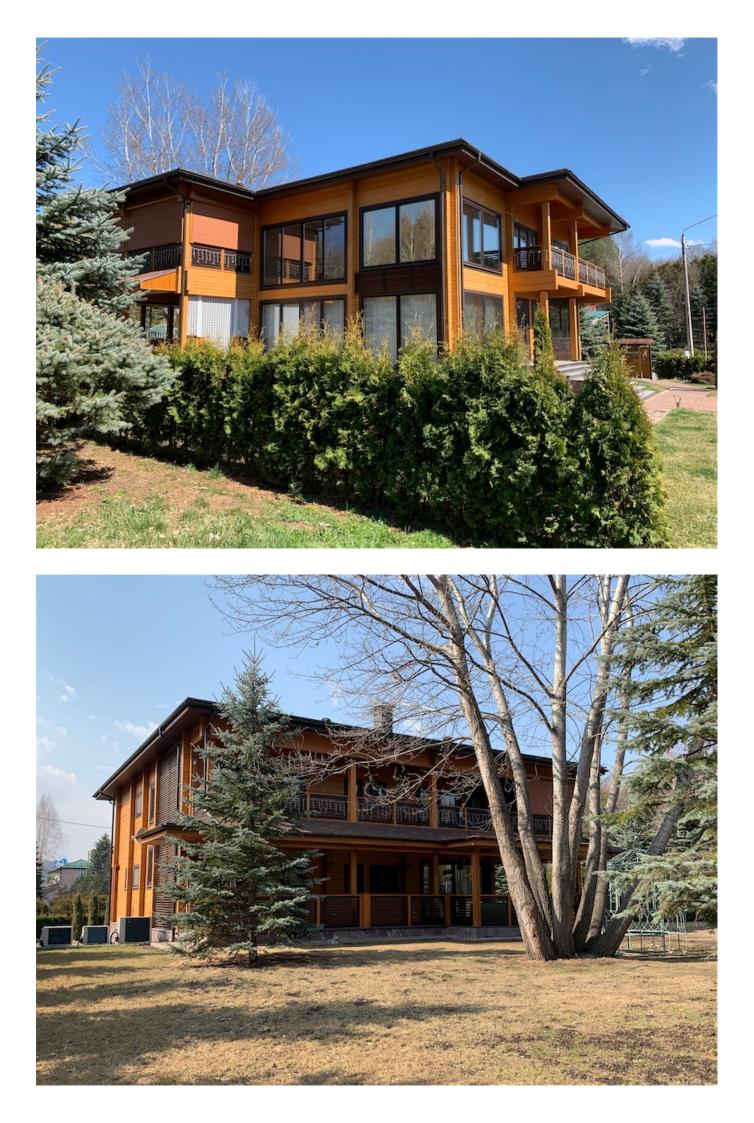

Questions? We are here to help! Tel. (631) 552 5553 Drop us a line: house@ecohousemart.com

Log house #239

| Design:     | CONTEMPORARY |
|-------------|--------------|
| Floors:     | 2            |
| Gross area: | 4300 sq ft   |
| Net area:   | 2620 sq ft   |
| Bedrooms:   | 5            |
| Bathrooms:  | 4            |
| Carport:    | Yes          |

A distinctive feature of this house is the absolute severity and laconic forms. The house is a real find for anyone who dreams of a convenient space for a large family. It will be comfortable not only to live in it but also to invite relatives and friends. Large windows of the house from floor to ceiling allows filling the interior with a piece of the surrounding nature.