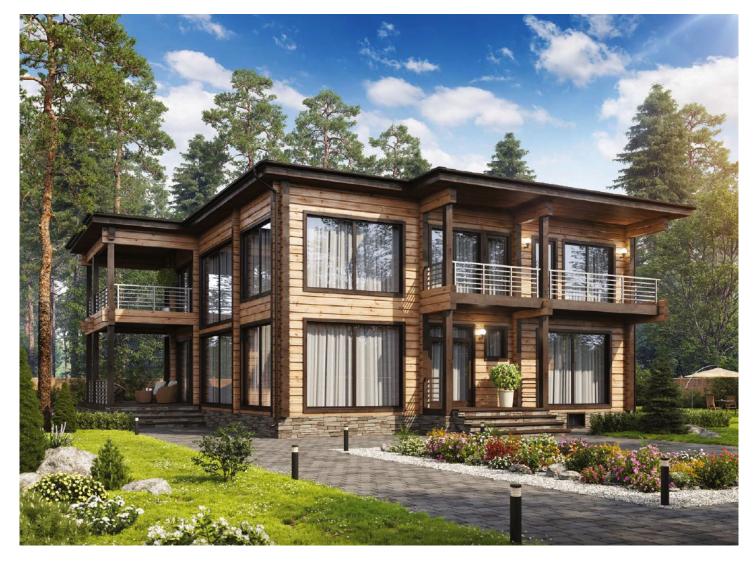

Questions? We are here to help! Tel. (631) 552 5553 Drop us a line: house@ecohousemart.com

Log house #239

| Design:     | CONTEMPORARY |
|-------------|--------------|
| Floors:     | 2            |
| Gross area: | 4300 sq ft   |
| Net area:   | 2620 sq ft   |
| Bedrooms:   | 5            |
| Bathrooms:  | 4            |
| Carport:    | Yes          |

A distinctive feature of this house is the absolute severity and laconic forms. The house is a real find for anyone who dreams of a convenient space for a large family. It will be comfortable not only to live in it but also to invite relatives and friends. Large windows of the house from floor to ceiling allows filling the interior with a piece of the surrounding nature.