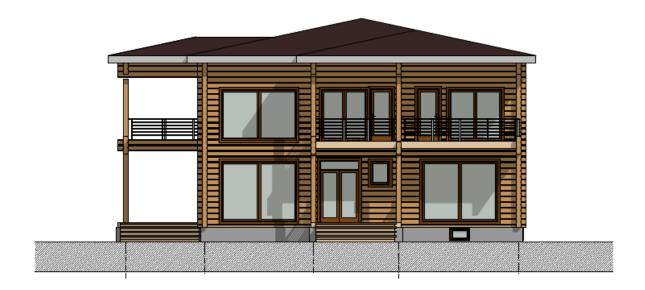

Questions? We are here to help! Tel. (631) 552 5553 Drop us a line: house@ecohousemart.com

Log house #239

| Design:     | CONTEMPORARY |
|-------------|--------------|
| Floors:     | 2            |
| Gross area: | 4300 sq ft   |
| Net area:   | 2620 sq ft   |
| Bedrooms:   | 5            |
| Bathrooms:  | 4            |
| Carport:    | Yes          |

A distinctive feature of this house is the absolute severity and laconic forms. The house is a real find for anyone who dreams of a convenient space for a large family. It will be comfortable not only to live in it but also to invite relatives and friends. Large windows of the house from floor to ceiling allows filling the interior with a piece of the surrounding nature.