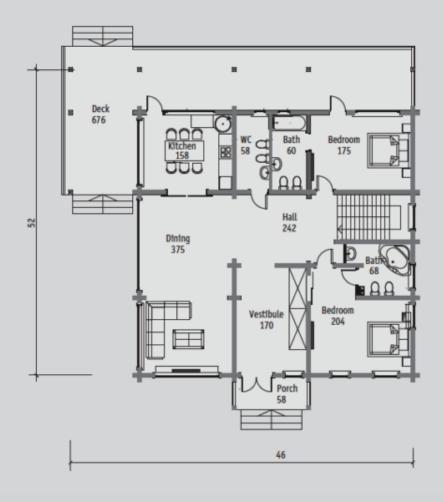

Modifications to interior layout are possible.

Main floor plan

Second floor

Upper floor plan

Third floor

Upper floor plan