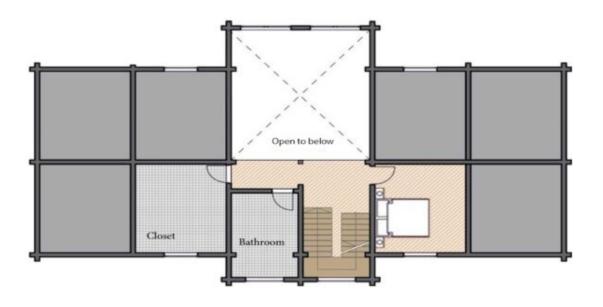

s: 2

Gross area: 3150 sq ft
Net area: 2570 sq ft

Bedrooms: 4
Bathrooms: 3.5
Sauna: Yes
Carport: Yes

Engineered Log House Kit - Model 255, a beautifully designed two-story home that combines rustic elegance with modern functionality. The open-concept first floor features a spacious living area that flows seamlessly into the dining and kitchen spaces, perfect for family gatherings. Upstairs, you'll find cozy bedrooms offering both comfort and privacy. The striking log exterior adds a natural, timeless charm, while the thoughtfully designed layout ensures both practicality and aesthetic appeal. Ideal for year-round living or as a peaceful retreat, the Model 255 can be customized to suit your unique vision, creating a home that perfectly fits your needs.

## First floor



## Second floor