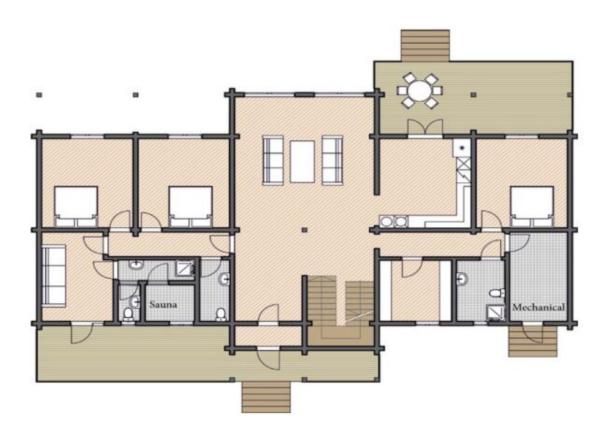

TRADITIONAL

Floors: 2

Gross area: 3150 sq ft
Net area: 2570 sq ft

Bedrooms: 4
Bathrooms: 3.5
Sauna: Yes
Carport: Yes

Engineered Log House Kit - Model 255, a beautifully designed two-story home that combines rustic elegance with modern functionality. The open-concept first floor features a spacious living area that flows seamlessly into the dining and kitchen spaces, perfect for family gatherings. Upstairs, you'll find cozy bedrooms offering both comfort and privacy. The striking log exterior adds a natural, timeless charm, while the thoughtfully designed layout ensures both practicality and aesthetic appeal. Ideal for year-round living or as a peaceful retreat, the Model 255 can be customized to suit your unique vision, creating a home that perfectly fits your needs.

## First floor



## Second floor