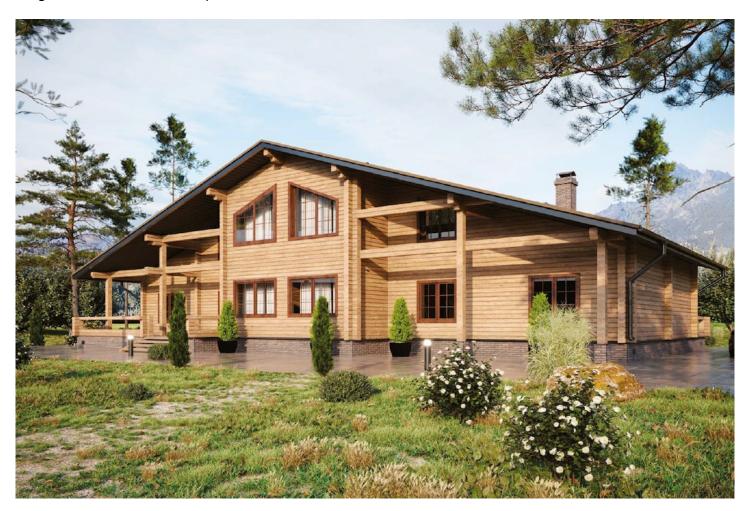

Questions? We are here to help! Tel. (631) 552 5553

Drop us a line: house@ecohousemart.com

Log House #255 – prefab house kit

Design: TRADITIONAL

Floors: 2

Gross area: 3150 sq ft
Net area: 2570 sq ft

Bedrooms: 4
Bathrooms: 3.5
Sauna: Yes
Carport: Yes

Engineered Log House Kit - Model 255, a beautifully designed two-story home that combines rustic elegance with modern functionality. The open-concept first floor features a spacious living area that flows seamlessly into the dining and kitchen spaces, perfect for family gatherings. Upstairs, you'll find cozy bedrooms offering both comfort and privacy. The striking log exterior adds a natural, timeless charm, while the thoughtfully designed layout ensures both practicality and aesthetic appeal. Ideal for year-round living or as a peaceful retreat, the Model 255 can be customized to suit your unique vision, creating a home that perfectly fits your needs.