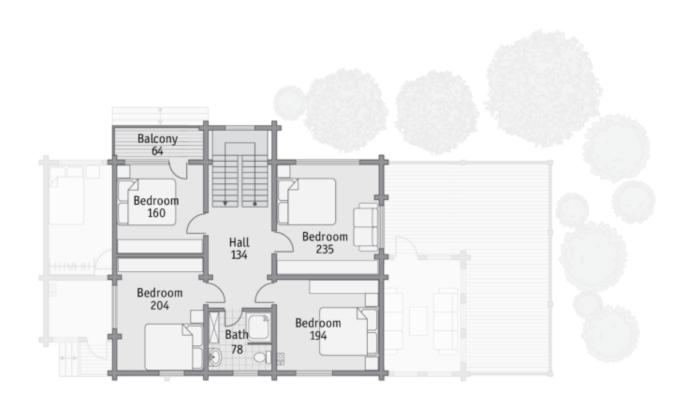

## **Second floor**

Ridge height: 26 ft Carport: Yes

In summer time the living room area is enlarged by a deep terrace. A small additional bedroom on

the ground floor can be used as a guest room or if necessary it can be converted into a study. On the second floor there are four rooms and a second bathroom. This is important if you are planning to host guests or a large family in your house.