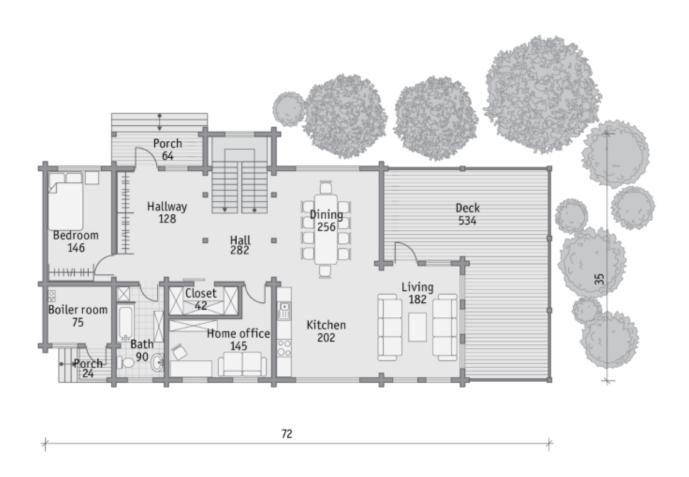

## First floor

Ridge height: 26 ft Carport: Yes

In summer time the living room area is enlarged by a deep terrace. A small additional bedroom on

the ground floor can be used as a guest room or if necessary it can be converted into a study. On the second floor there are four rooms and a second bathroom. This is important if you are planning to host guests or a large family in your house.