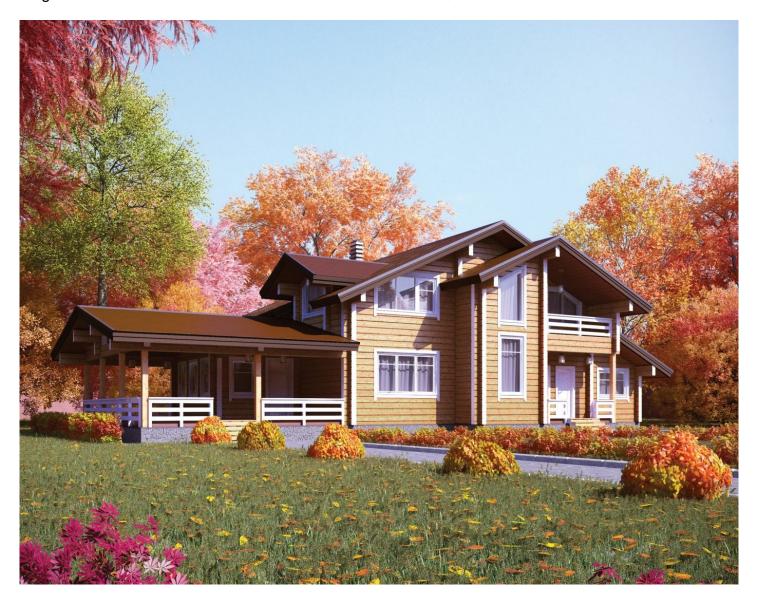

Questions? We are here to help! Tel. (631) 552 5553

Drop us a line: house@ecohousemart.com

Log house #259

Design: CONTEMPORARY

Floors: 2

Gross area: 3100 sq ft
Net area: 2620 sq ft

Bedrooms: 5
Bathrooms: 2

Windows area: 530 sq ft
Roof area: 3638 sq ft

Ridge height: 26 ft Carport: Yes

In summer time the living room area is enlarged by a deep terrace. A small additional bedroom on

the ground floor can be used as a guest room or if necessary it can be converted into a study. On the second floor there are four rooms and a second bathroom. This is important if you are planning to host guests or a large family in your house.