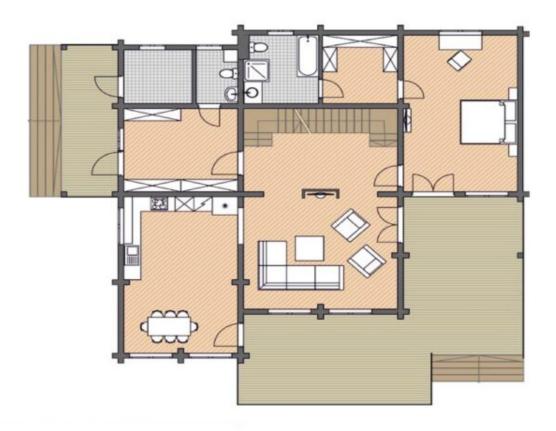

| CHALET     |
|-------------|------------|
| Floors:     | 2          |
| Gross area: | 3370 sq ft |
| Net area:   | 2570 sq ft |
| Bedrooms:   | 4          |
| Bathrooms:  | 2.5        |
| Carport:    | Yes        |

Log House Kit - Model 261, a strong, durable home built with glue-laminated timber for enhanced strength. The open layout creates a spacious, bright living area. Glue-laminated timber offers superior stability, resistance to warping, and long-lasting durability. Large windows bring in natural light, creating a warm and inviting atmosphere. Perfect for families, the Model 261 provides lasting comfort and functionality. Its classic design fits well in any setting. Choose this home for its strength, beauty, and long-term reliability, ideal for year-round living.

First floor



Second floor