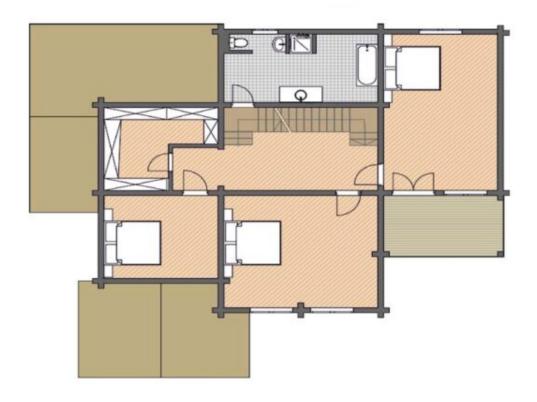

|-------------|------------|
| Floors:     | 2          |
| Gross area: | 3370 sq ft |
| Net area:   | 2570 sq ft |
| Bedrooms:   | 4          |
| Bathrooms:  | 2.5        |
| Carport:    | Yes        |

Log House Kit - Model 261, a strong, durable home built with glue-laminated timber for enhanced strength. The open layout creates a spacious, bright living area. Glue-laminated timber offers superior stability, resistance to warping, and long-lasting durability. Large windows bring in natural light, creating a warm and inviting atmosphere. Perfect for families, the Model 261 provides lasting comfort and functionality. Its classic design fits well in any setting. Choose this home for its strength, beauty, and long-term reliability, ideal for year-round living.

First floor



Second floor