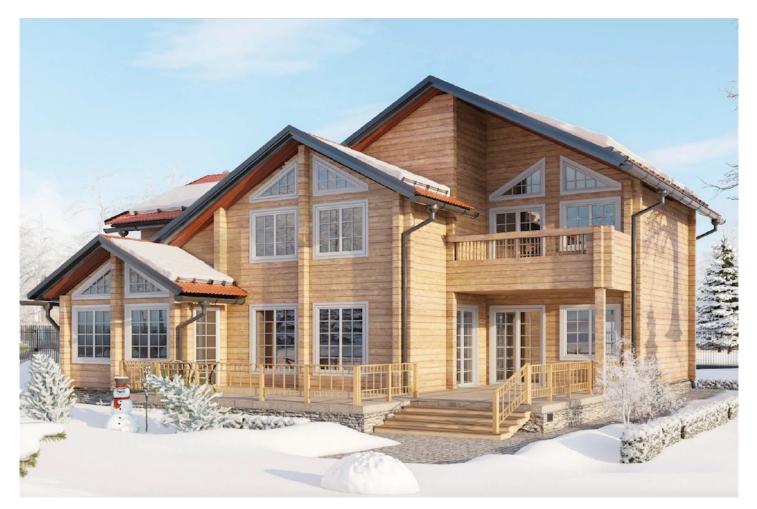

Log house #261

Questions? We are here to help! Tel. (631) 552 5553 Drop us a line: house@ecohousemart.com

| Design:     | CHALET     |
|-------------|------------|
| Floors:     | 2          |
| Gross area: | 3370 sq ft |
| Net area:   | 2570 sq ft |
| Bedrooms:   | 4          |
| Bathrooms:  | 2.5        |
| Carport:    | Yes        |

Log House Kit - Model 261, a strong, durable home built with glue-laminated timber for enhanced strength. The open layout creates a spacious, bright living area. Glue-laminated timber offers superior stability, resistance to warping, and long-lasting durability. Large windows bring in natural light, creating a warm and inviting atmosphere. Perfect for families, the Model 261 provides lasting comfort and functionality. Its classic design fits well in any setting. Choose this home for its strength, beauty, and long-term reliability, ideal for year-round living.