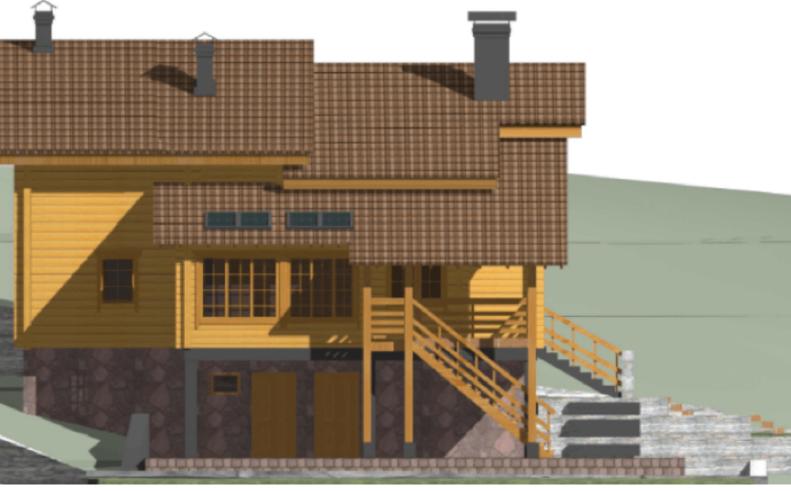

Questions? We are here to help! Tel. (631) 552 5553

Drop us a line: house@ecohousemart.com

Log house #271

Design: CONTEMPORARY

Floors: 2

Gross area: 3170 sq ft
Net area: 2760 sq ft

Bedrooms: 3
Bathrooms: 2

Windows area: **740 sq ft**Roof area: **3552 sq ft** 

Ridge height: 26 ft Carport: Yes

Respectable mansion with high shoots is ideal for outdoor recreation. The terrace is connected with

a veranda and a kitchen-dining room, interlocked with a spacious living room. The shower room is equipped with a built-in sauna and a font. The second floor study may be used as a bedroom, if necessary.