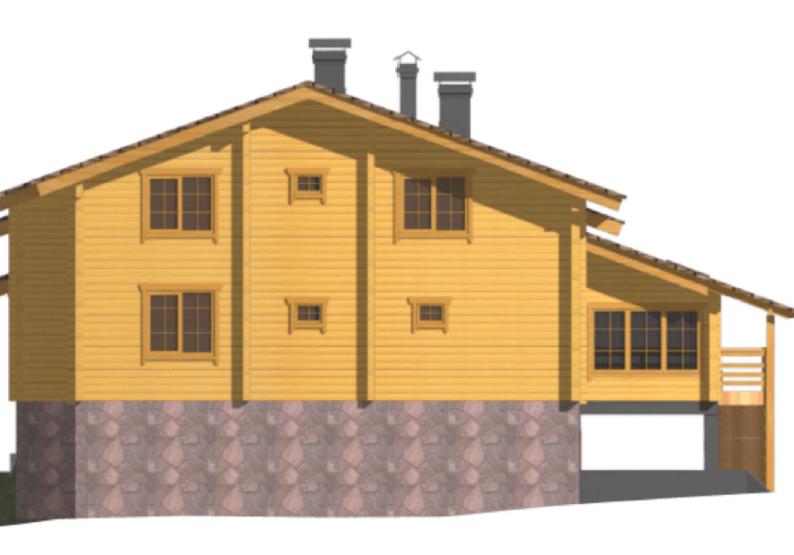

Questions? We are here to help! Tel. (631) 552 5553

Drop us a line: house@ecohousemart.com

Log house #271

Design: CONTEMPORARY

Floors: 2

Gross area: 3170 sq ft
Net area: 2760 sq ft

Bedrooms: 3
Bathrooms: 2

Windows area: **740 sq ft**Roof area: **3552 sq ft** 

Ridge height: 26 ft Carport: Yes

Respectable mansion with high shoots is ideal for outdoor recreation. The terrace is connected with

a veranda and a kitchen-dining room, interlocked with a spacious living room. The shower room is equipped with a built-in sauna and a font. The second floor study may be used as a bedroom, if necessary.