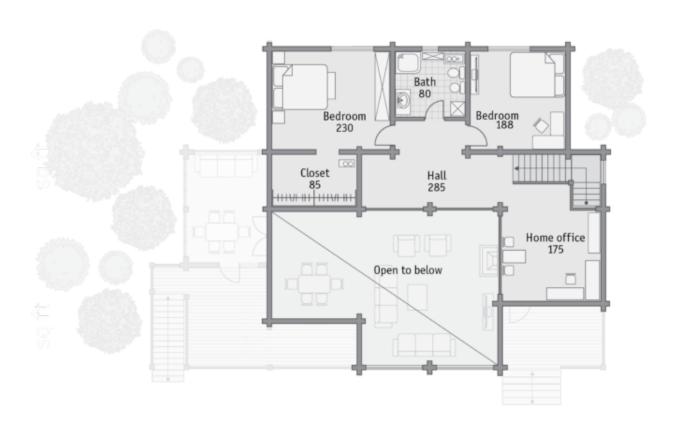

Questions? We are here to help! Tel. (631) 552 5553

Drop us a line: house@ecohousemart.com

Log house #271



Design: CONTEMPORARY

Floors: 2

Gross area: 3170 sq ft
Net area: 2760 sq ft

Bedrooms: 3
Bathrooms: 2

Windows area: **740 sq ft**Roof area: **3552 sq ft** 

Ridge height: 26 ft Carport: Yes

Respectable mansion with high shoots is ideal for outdoor recreation. The terrace is connected with

a veranda and a kitchen-dining room, interlocked with a spacious living room. The shower room is equipped with a built-in sauna and a font. The second floor study may be used as a bedroom, if necessary.

## First floor



## **Second floor**