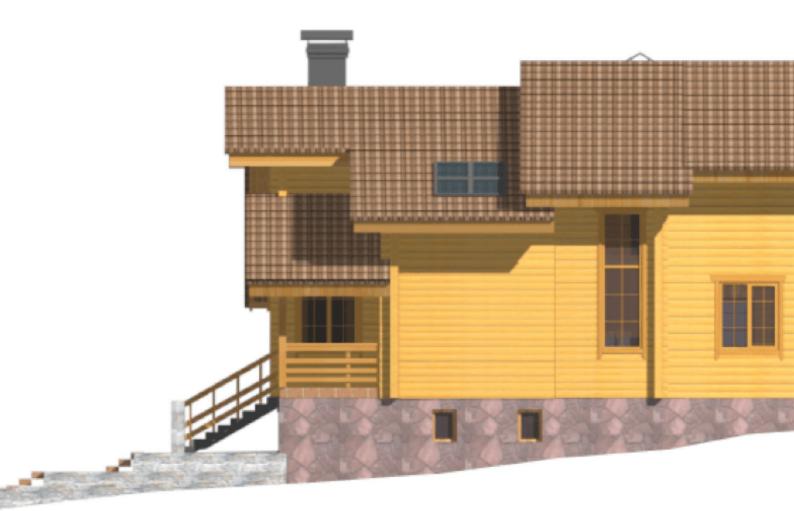

Questions? We are here to help! Tel. (631) 552 5553

Drop us a line: house@ecohousemart.com

Log house #271

Design: CONTEMPORARY

Floors: 2

Gross area: 3170 sq ft
Net area: 2760 sq ft

Bedrooms: 3
Bathrooms: 2

Windows area: **740 sq ft**Roof area: **3552 sq ft** 

Ridge height: 26 ft Carport: Yes

Respectable mansion with high shoots is ideal for outdoor recreation. The terrace is connected with

a veranda and a kitchen-dining room, interlocked with a spacious living room. The shower room is equipped with a built-in sauna and a font. The second floor study may be used as a bedroom, if necessary.