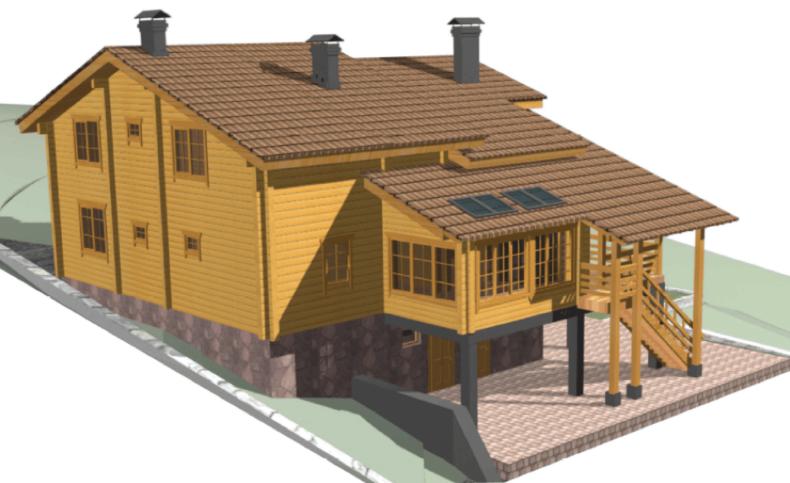

Questions? We are here to help! Tel. (631) 552 5553

Drop us a line: house@ecohousemart.com

Log house #271

Design: CONTEMPORARY

Floors: 2

Gross area: 3170 sq ft
Net area: 2760 sq ft

Bedrooms: 3
Bathrooms: 2

Windows area: **740 sq ft**Roof area: **3552 sq ft** 

Ridge height: 26 ft Carport: Yes

Respectable mansion with high shoots is ideal for outdoor recreation. The terrace is connected with

a veranda and a kitchen-dining room, interlocked with a spacious living room. The shower room is equipped with a built-in sauna and a font. The second floor study may be used as a bedroom, if necessary.