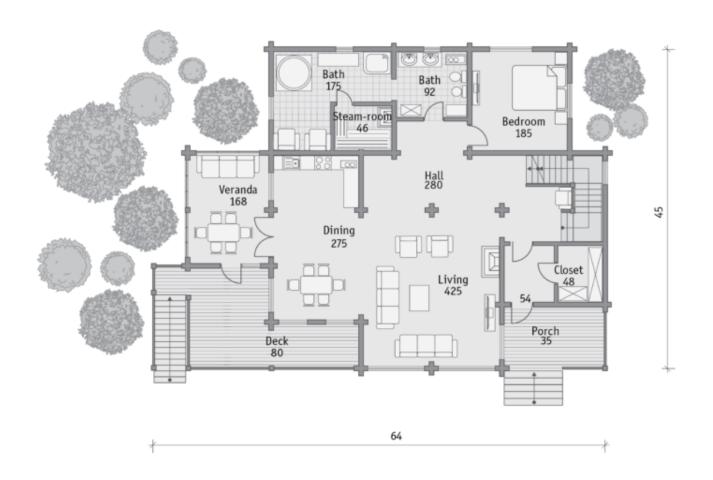

Questions? We are here to help! Tel. (631) 552 5553

Drop us a line: house@ecohousemart.com

Log house #271



Design: CONTEMPORARY

Floors: 2

Gross area: 3170 sq ft
Net area: 2760 sq ft

Bedrooms: 3
Bathrooms: 2

Windows area: **740 sq ft**Roof area: **3552 sq ft** 

Ridge height: 26 ft Carport: Yes

Respectable mansion with high shoots is ideal for outdoor recreation. The terrace is connected with

a veranda and a kitchen-dining room, interlocked with a spacious living room. The shower room is equipped with a built-in sauna and a font. The second floor study may be used as a bedroom, if necessary.

## First floor



## **Second floor**