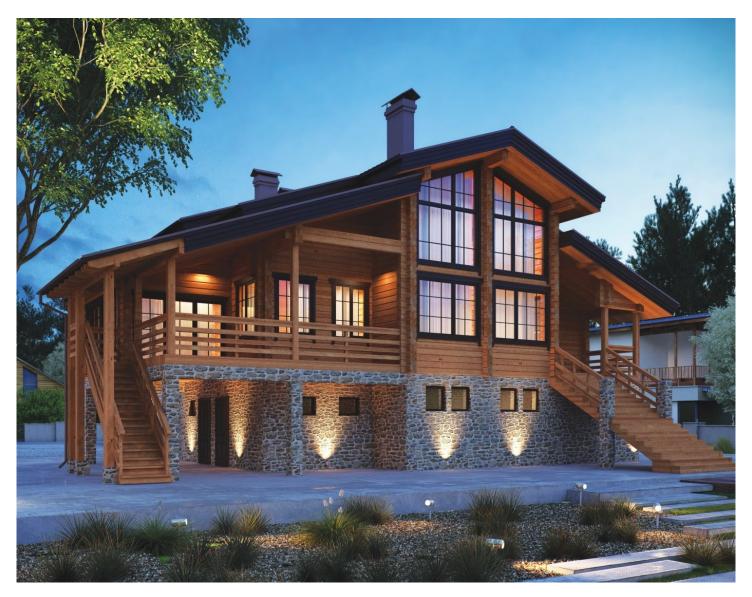

Questions? We are here to help! Tel. (631) 552 5553

Drop us a line: house@ecohousemart.com

Log house #271

Design: CONTEMPORARY

Floors: 2

Gross area: 3170 sq ft
Net area: 2760 sq ft

Bedrooms: 3
Bathrooms: 2

Windows area: **740 sq ft**Roof area: **3552 sq ft** 

Ridge height: 26 ft Carport: Yes

Respectable mansion with high shoots is ideal for outdoor recreation. The terrace is connected with

a veranda and a kitchen-dining room, interlocked with a spacious living room. The shower room is equipped with a built-in sauna and a font. The second floor study may be used as a bedroom, if necessary.