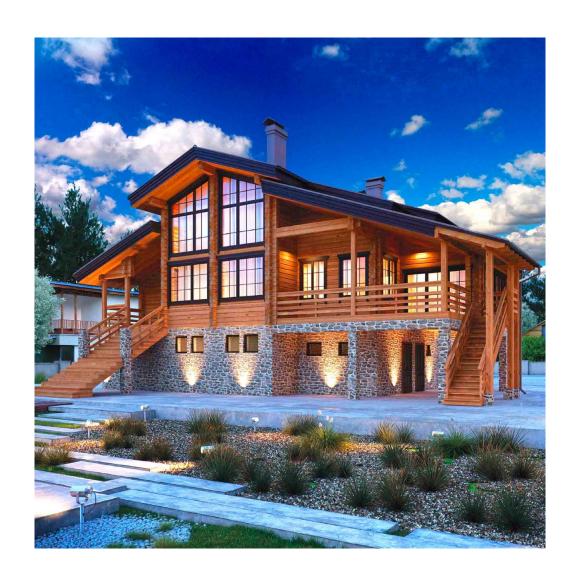

Questions? We are here to help! Tel. (631) 552 5553

Drop us a line: house@ecohousemart.com

Log house #271

Design: CONTEMPORARY

Floors: 2

Gross area: 3170 sq ft
Net area: 2760 sq ft

Bedrooms: 3
Bathrooms: 2

Windows area: **740 sq ft**Roof area: **3552 sq ft** 

Ridge height: 26 ft Carport: Yes

Respectable mansion with high shoots is ideal for outdoor recreation. The terrace is connected with

a veranda and a kitchen-dining room, interlocked with a spacious living room. The shower room is equipped with a built-in sauna and a font. The second floor study may be used as a bedroom, if necessary.