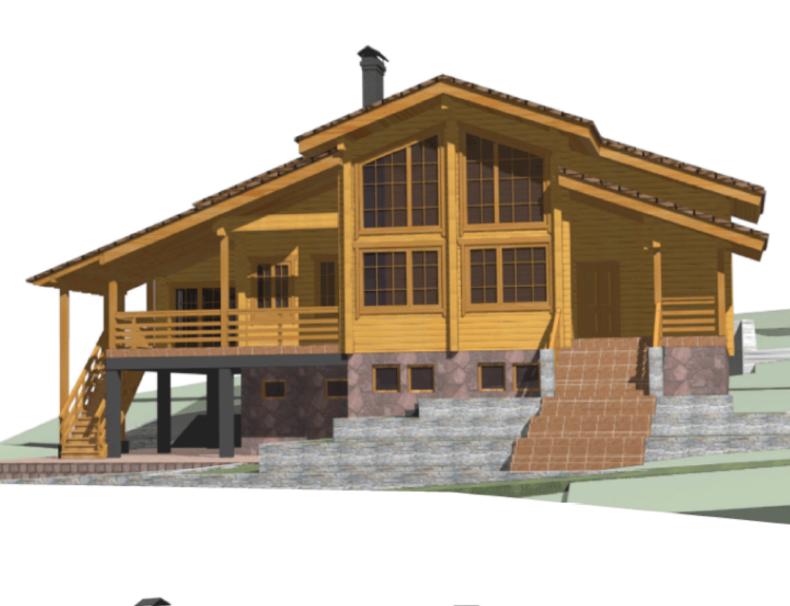

Questions? We are here to help! Tel. (631) 552 5553

Drop us a line: house@ecohousemart.com

Log house #271

Design: CONTEMPORARY

Floors: 2

Gross area: 3170 sq ft
Net area: 2760 sq ft

Bedrooms: 3
Bathrooms: 2

Windows area: **740 sq ft**Roof area: **3552 sq ft** 

Ridge height: 26 ft Carport: Yes

Respectable mansion with high shoots is ideal for outdoor recreation. The terrace is connected with

a veranda and a kitchen-dining room, interlocked with a spacious living room. The shower room is equipped with a built-in sauna and a font. The second floor study may be used as a bedroom, if necessary.