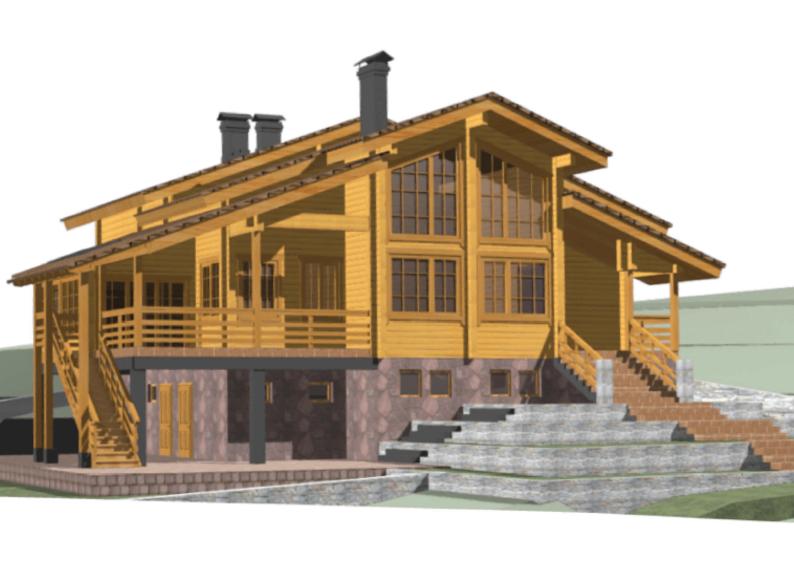

Questions? We are here to help! Tel. (631) 552 5553

Drop us a line: house@ecohousemart.com

Log house #271

Design: CONTEMPORARY

Floors: 2

Gross area: 3170 sq ft
Net area: 2760 sq ft

Bedrooms: 3
Bathrooms: 2

Windows area: **740 sq ft**Roof area: **3552 sq ft** 

Ridge height: 26 ft Carport: Yes

Respectable mansion with high shoots is ideal for outdoor recreation. The terrace is connected with

a veranda and a kitchen-dining room, interlocked with a spacious living room. The shower room is equipped with a built-in sauna and a font. The second floor study may be used as a bedroom, if necessary.