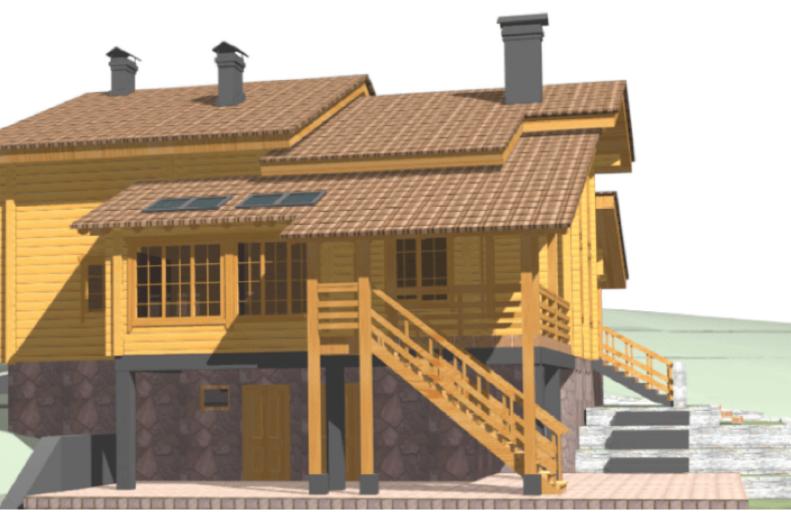

Questions? We are here to help! Tel. (631) 552 5553

Drop us a line: house@ecohousemart.com

Log house #271

Design: CONTEMPORARY

Floors: 2

Gross area: 3170 sq ft
Net area: 2760 sq ft

Bedrooms: 3
Bathrooms: 2

Windows area: **740 sq ft**Roof area: **3552 sq ft** 

Ridge height: 26 ft Carport: Yes

Respectable mansion with high shoots is ideal for outdoor recreation. The terrace is connected with

a veranda and a kitchen-dining room, interlocked with a spacious living room. The shower room is equipped with a built-in sauna and a font. The second floor study may be used as a bedroom, if necessary.