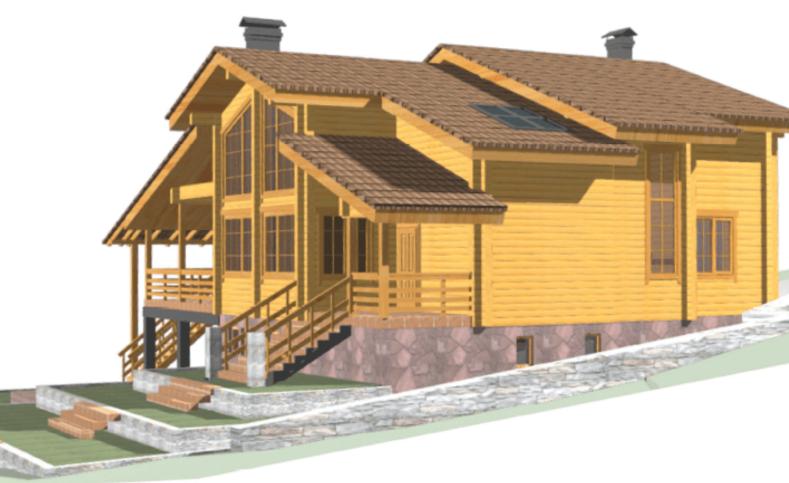

Questions? We are here to help! Tel. (631) 552 5553

Drop us a line: house@ecohousemart.com

Log house #271

Design: CONTEMPORARY

Floors: 2

Gross area: 3170 sq ft
Net area: 2760 sq ft

Bedrooms: 3
Bathrooms: 2

Windows area: **740 sq ft**Roof area: **3552 sq ft** 

Ridge height: 26 ft Carport: Yes

Respectable mansion with high shoots is ideal for outdoor recreation. The terrace is connected with

a veranda and a kitchen-dining room, interlocked with a spacious living room. The shower room is equipped with a built-in sauna and a font. The second floor study may be used as a bedroom, if necessary.