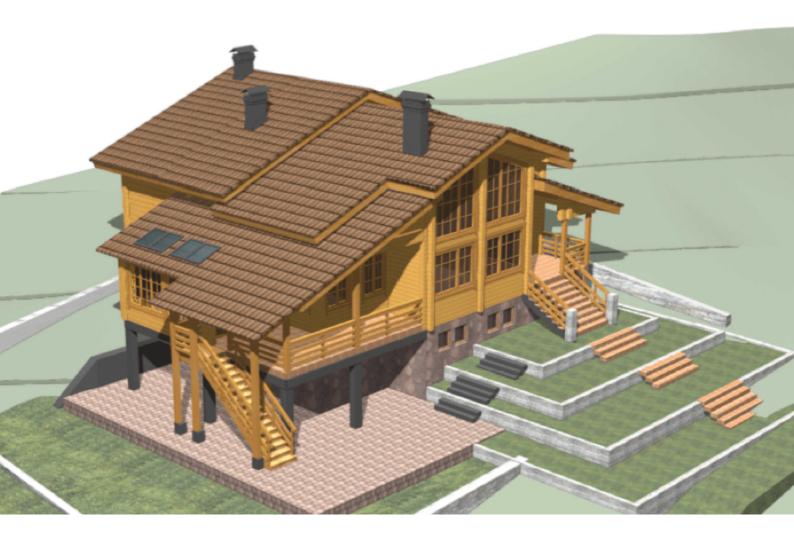

Questions? We are here to help! Tel. (631) 552 5553

Drop us a line: house@ecohousemart.com

Log house #271

Design: CONTEMPORARY

Floors: 2

Gross area: 3170 sq ft
Net area: 2760 sq ft

Bedrooms: 3
Bathrooms: 2

Windows area: **740 sq ft**Roof area: **3552 sq ft** 

Ridge height: 26 ft Carport: Yes

Respectable mansion with high shoots is ideal for outdoor recreation. The terrace is connected with

a veranda and a kitchen-dining room, interlocked with a spacious living room. The shower room is equipped with a built-in sauna and a font. The second floor study may be used as a bedroom, if necessary.