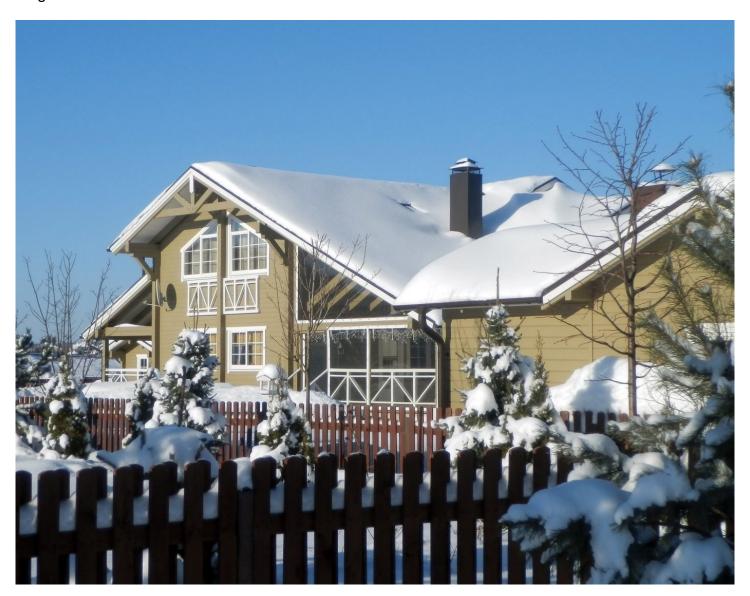

Questions? We are here to help! Tel. (631) 552 5553

Drop us a line: house@ecohousemart.com

Log house #289

Design: CHALET

Floors: 2

Gross area: 3110 sq ft
Net area: 2970 sq ft

Bedrooms: 5
Bathrooms: 2

Windows area: 576 sq ft
Roof area: 4090 sq ft

Ridge height: 25 ft Carport: Yes

Solid and fundamental appearance of this house is a reflection of the nature of its layout.

| It provides for all possible needs of its residents: in addition to five bedrooms it has a large storage room and a dressing room. Vestiboule, located by the entrance, does not allow cold air to enter and at the same time serves as an entrance hall. |
|-----------------------------------------------------------------------------------------------------------------------------------------------------------------------------------------------------------------------------------------------------------|
|                                                                                                                                                                                                                                                           |
|                                                                                                                                                                                                                                                           |
|                                                                                                                                                                                                                                                           |
|                                                                                                                                                                                                                                                           |
|                                                                                                                                                                                                                                                           |
|                                                                                                                                                                                                                                                           |
|                                                                                                                                                                                                                                                           |
|                                                                                                                                                                                                                                                           |
|                                                                                                                                                                                                                                                           |
|                                                                                                                                                                                                                                                           |
|                                                                                                                                                                                                                                                           |