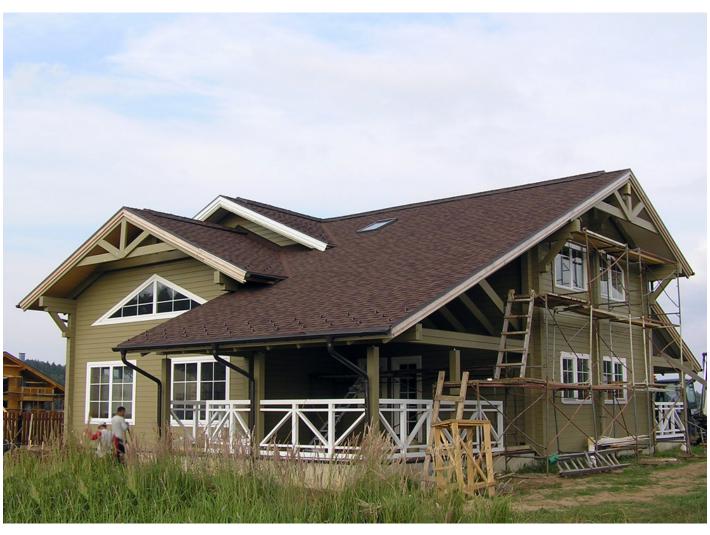

Questions? We are here to help! Tel. (631) 552 5553

Drop us a line: house@ecohousemart.com

Log house #289

Design: CHALET

Floors: 2

Gross area: 3110 sq ft
Net area: 2970 sq ft

Bedrooms: 5
Bathrooms: 2

Windows area: 576 sq ft
Roof area: 4090 sq ft

Ridge height: 25 ft Carport: Yes

Solid and fundamental appearance of this house is a reflection of the nature of its layout.

| It provides for all possible needs of its residents: in addition to five bedrooms it has a large storage room and a dressing room. Vestiboule, located by the entrance, does not allow cold air to enter and at the same time serves as an entrance hall. |
|-----------------------------------------------------------------------------------------------------------------------------------------------------------------------------------------------------------------------------------------------------------|
|                                                                                                                                                                                                                                                           |
|                                                                                                                                                                                                                                                           |
|                                                                                                                                                                                                                                                           |
|                                                                                                                                                                                                                                                           |
|                                                                                                                                                                                                                                                           |
|                                                                                                                                                                                                                                                           |
|                                                                                                                                                                                                                                                           |
|                                                                                                                                                                                                                                                           |
|                                                                                                                                                                                                                                                           |
|                                                                                                                                                                                                                                                           |
|                                                                                                                                                                                                                                                           |