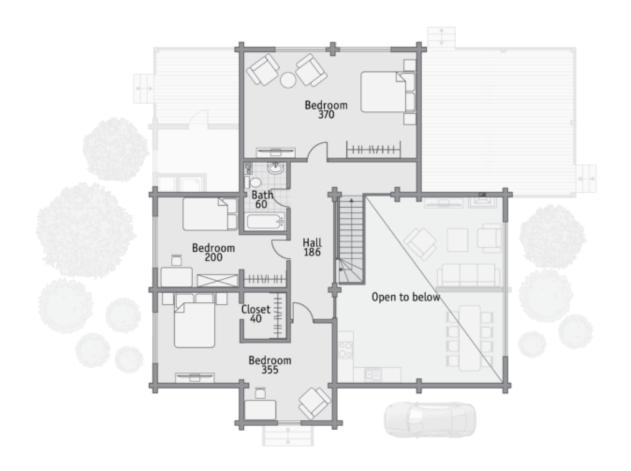

|
|                                                                                                                                                                                                                                                           |
|                                                                                                                                                                                                                                                           |
|                                                                                                                                                                                                                                                           |

## First floor



## Second floor