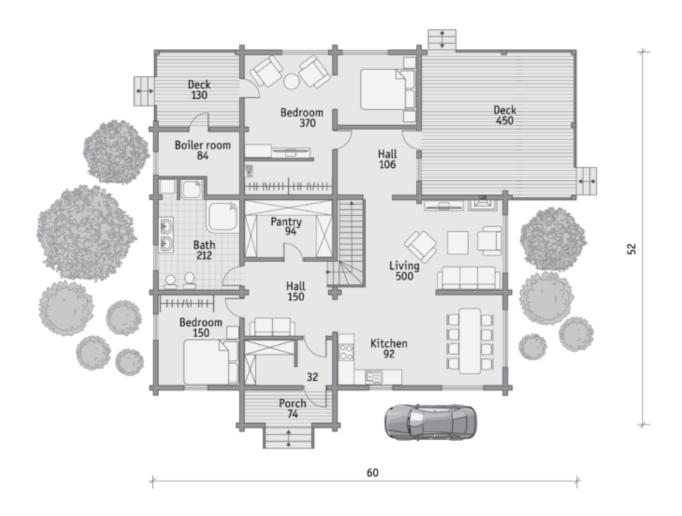

|
|                                                                                                                                                                                                                                                           |
|                                                                                                                                                                                                                                                           |
|                                                                                                                                                                                                                                                           |

## First floor



## Second floor