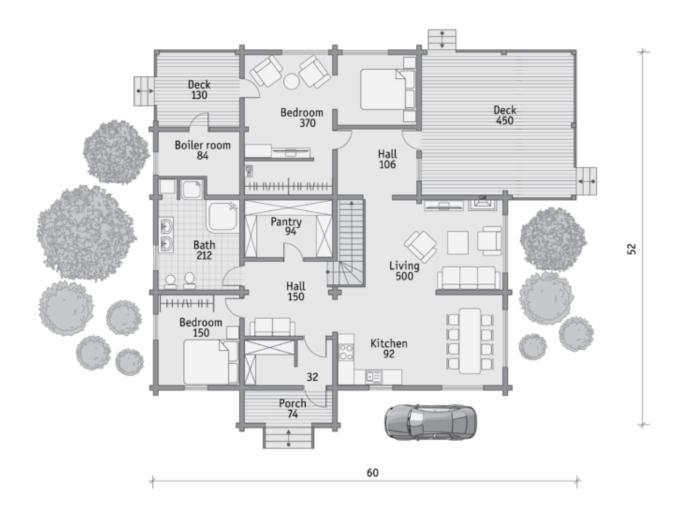

## First floor

Ridge height: 27 ft Carport: Yes

A balanced planning solution provides for a comfortable living: auxiliary and technical rooms are

| separated from the living part of the house, the bedrooms of the second floor are grouped around a spacious hall. A large terrace adjacent to the kitchen will serve as a good alternative to the living room in the summer. |
|------------------------------------------------------------------------------------------------------------------------------------------------------------------------------------------------------------------------------|
|                                                                                                                                                                                                                              |
|                                                                                                                                                                                                                              |
|                                                                                                                                                                                                                              |
|                                                                                                                                                                                                                              |
|                                                                                                                                                                                                                              |
|                                                                                                                                                                                                                              |
|                                                                                                                                                                                                                              |
|                                                                                                                                                                                                                              |
|                                                                                                                                                                                                                              |
|                                                                                                                                                                                                                              |
|                                                                                                                                                                                                                              |