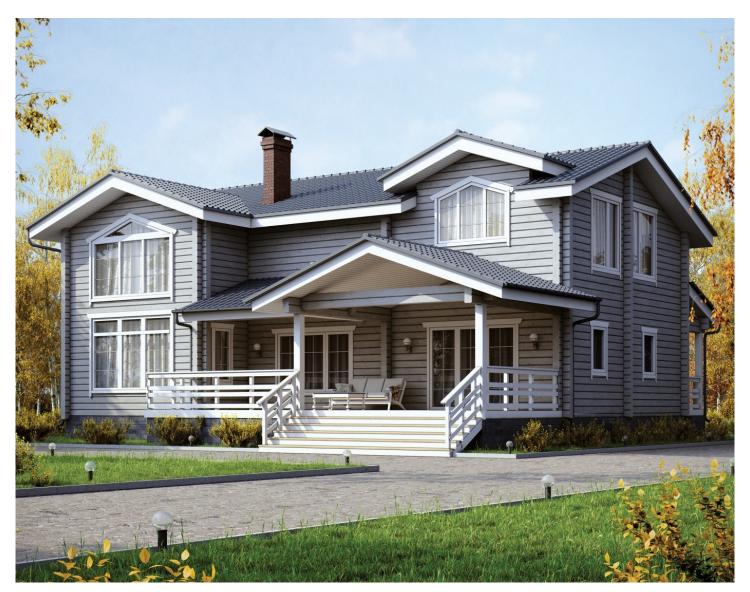

Questions? We are here to help! Tel. (631) 552 5553

Drop us a line: house@ecohousemart.com

Log house #291

Design: CONTEMPORARY

Floors: 2

Gross area: 4430 sq ft
Net area: 3010 sq ft

Bedrooms: 4
Bathrooms: 2

Windows area: 1030 sq ft Roof area: 3584 sq ft

Ridge height: 27 ft Carport: Yes

A balanced planning solution provides for a comfortable living: auxiliary and technical rooms are

| separated from the living part of the house, the bedrooms of the second floor are grouped around a spacious hall. A large terrace adjacent to the kitchen will serve as a good alternative to the living room in the summer. |
|------------------------------------------------------------------------------------------------------------------------------------------------------------------------------------------------------------------------------|
|                                                                                                                                                                                                                              |
|                                                                                                                                                                                                                              |
|                                                                                                                                                                                                                              |
|                                                                                                                                                                                                                              |
|                                                                                                                                                                                                                              |
|                                                                                                                                                                                                                              |
|                                                                                                                                                                                                                              |
|                                                                                                                                                                                                                              |
|                                                                                                                                                                                                                              |
|                                                                                                                                                                                                                              |
|                                                                                                                                                                                                                              |