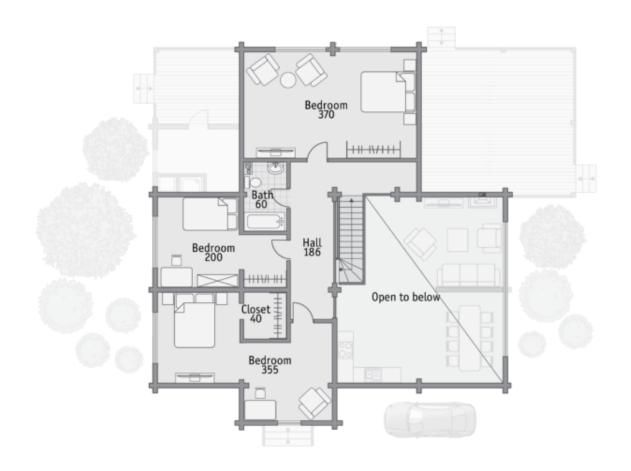

## Second floor

Ridge height: 27 ft Carport: Yes

A balanced planning solution provides for a comfortable living: auxiliary and technical rooms are

| separated from the living part of the house, the bedrooms of the second floor are grouped around a spacious hall. A large terrace adjacent to the kitchen will serve as a good alternative to the living room in the summer. |
|------------------------------------------------------------------------------------------------------------------------------------------------------------------------------------------------------------------------------|
|                                                                                                                                                                                                                              |
|                                                                                                                                                                                                                              |
|                                                                                                                                                                                                                              |
|                                                                                                                                                                                                                              |
|                                                                                                                                                                                                                              |
|                                                                                                                                                                                                                              |
|                                                                                                                                                                                                                              |
|                                                                                                                                                                                                                              |
|                                                                                                                                                                                                                              |
|                                                                                                                                                                                                                              |
|                                                                                                                                                                                                                              |