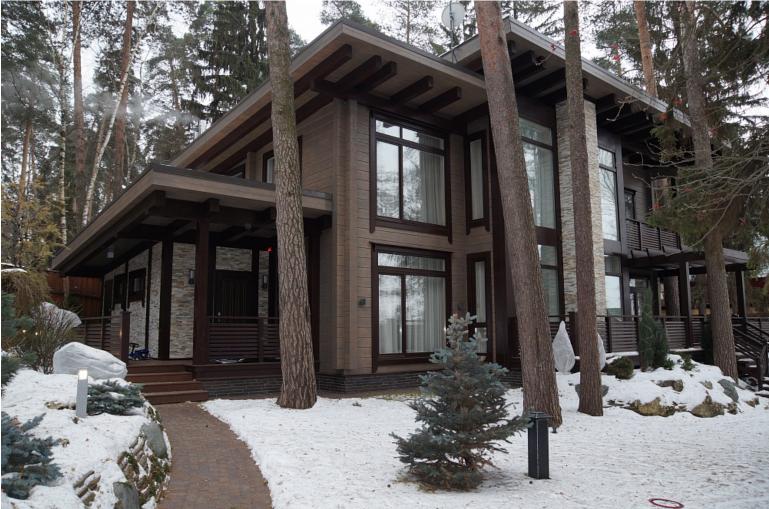

The house design combines sophistication and ergonomics. Everything here is thought out to the smallest detail, every detail is in its place, there is nothing superfluous. The two-storey house is spacious and comfortable, and each room is functional and practical. The main façade of the house has its own architectural feature - a chimney outside the building, lined with decorative stone gives the appearance of the house a special feeling of reliability.