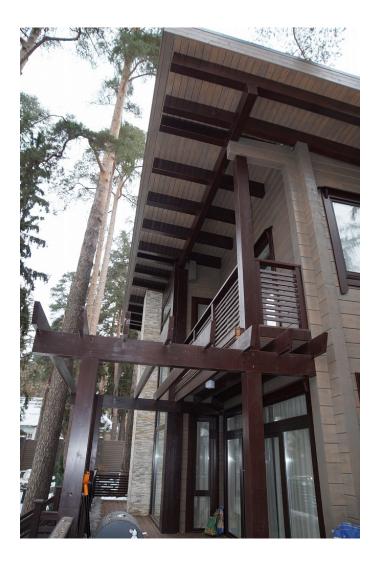

The house design combines sophistication and ergonomics. Everything here is thought out to the smallest detail, every detail is in its place, there is nothing superfluous. The two-storey house is spacious and comfortable, and each room is functional and practical. The main façade of the house has its own architectural feature - a chimney outside the building, lined with decorative stone gives the appearance of the house a special feeling of reliability.