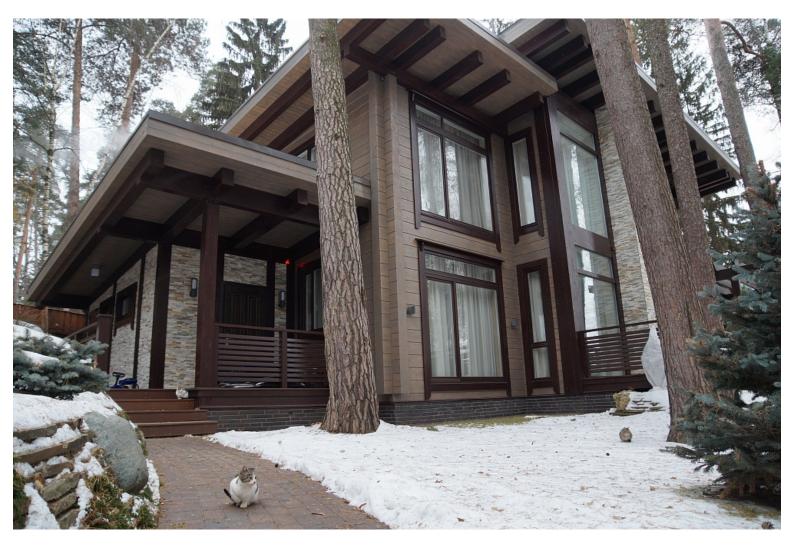

The house design combines sophistication and ergonomics. Everything here is thought out to the smallest detail, every detail is in its place, there is nothing superfluous. The two-storey house is spacious and comfortable, and each room is functional and practical. The main façade of the house has its own architectural feature - a chimney outside the building, lined with decorative stone gives the appearance of the house a special feeling of reliability.