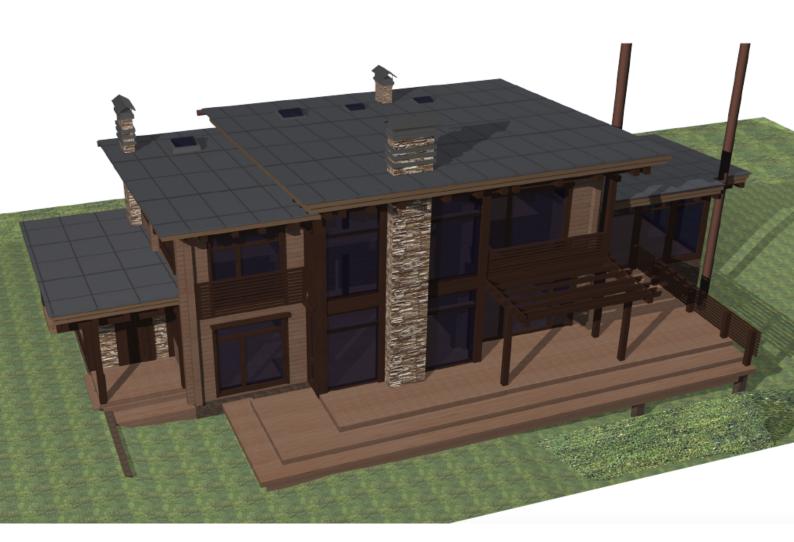

The house design combines sophistication and ergonomics. Everything here is thought out to the smallest detail, every detail is in its place, there is nothing superfluous. The two-storey house is spacious and comfortable, and each room is functional and practical. The main façade of the house has its own architectural feature - a chimney outside the building, lined with decorative stone gives the appearance of the house a special feeling of reliability.