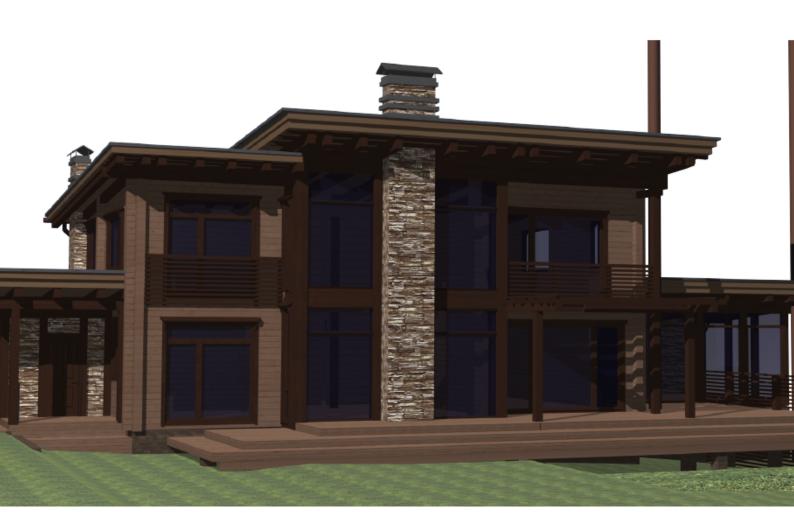

The house design combines sophistication and ergonomics. Everything here is thought out to the smallest detail, every detail is in its place, there is nothing superfluous. The two-storey house is spacious and comfortable, and each room is functional and practical. The main façade of the house has its own architectural feature - a chimney outside the building, lined with decorative stone gives the appearance of the house a special feeling of reliability.