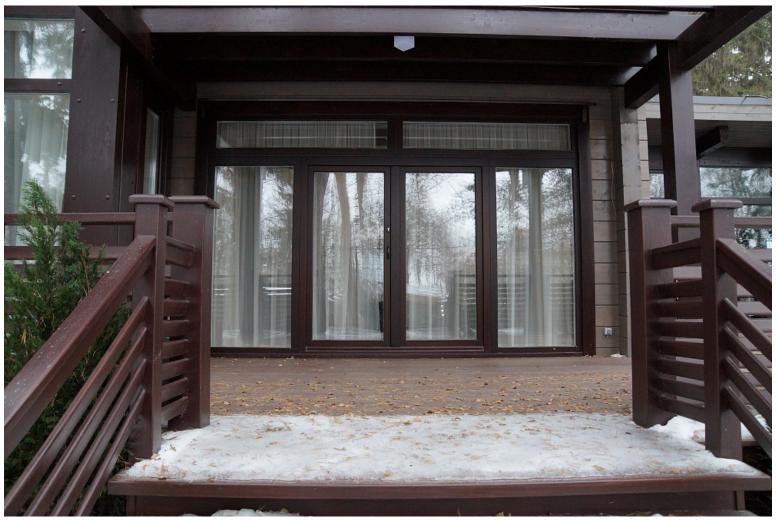

The house design combines sophistication and ergonomics. Everything here is thought out to the smallest detail, every detail is in its place, there is nothing superfluous. The two-storey house is spacious and comfortable, and each room is functional and practical. The main façade of the house has its own architectural feature - a chimney outside the building, lined with decorative stone gives the appearance of the house a special feeling of reliability.