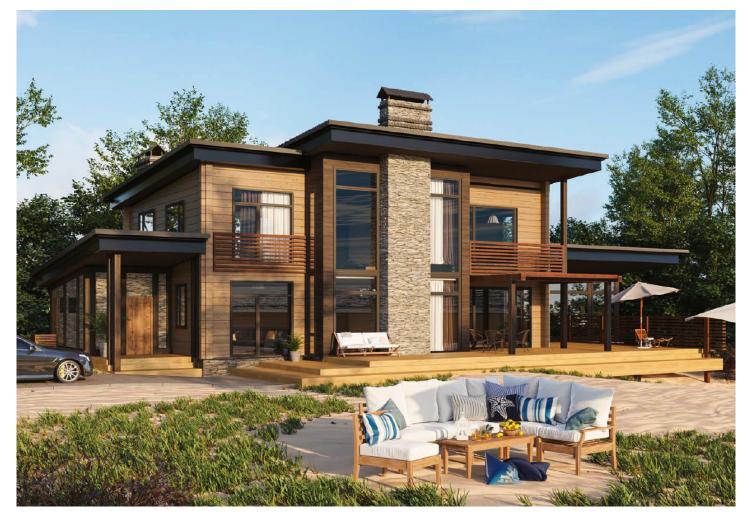

The house design combines sophistication and ergonomics. Everything here is thought out to the smallest detail, every detail is in its place, there is nothing superfluous. The two-storey house is spacious and comfortable, and each room is functional and practical. The main façade of the house has its own architectural feature - a chimney outside the building, lined with decorative stone gives the appearance of the house a special feeling of reliability.