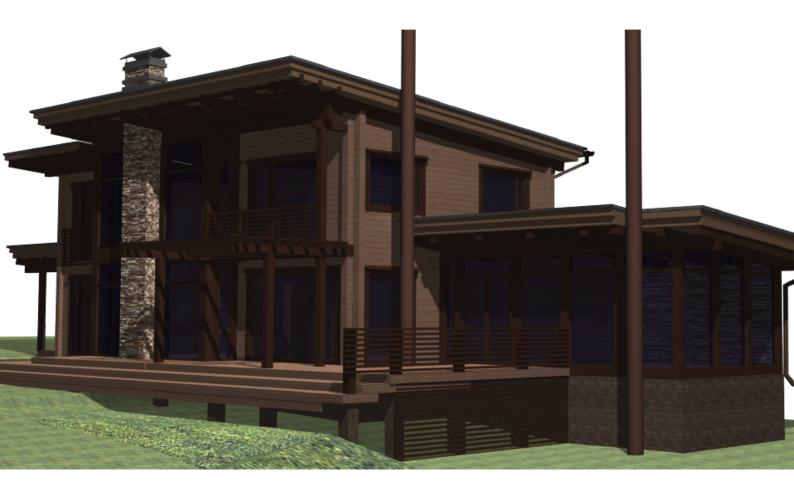

The house design combines sophistication and ergonomics. Everything here is thought out to the smallest detail, every detail is in its place, there is nothing superfluous. The two-storey house is spacious and comfortable, and each room is functional and practical. The main façade of the house has its own architectural feature - a chimney outside the building, lined with decorative stone gives the appearance of the house a special feeling of reliability.