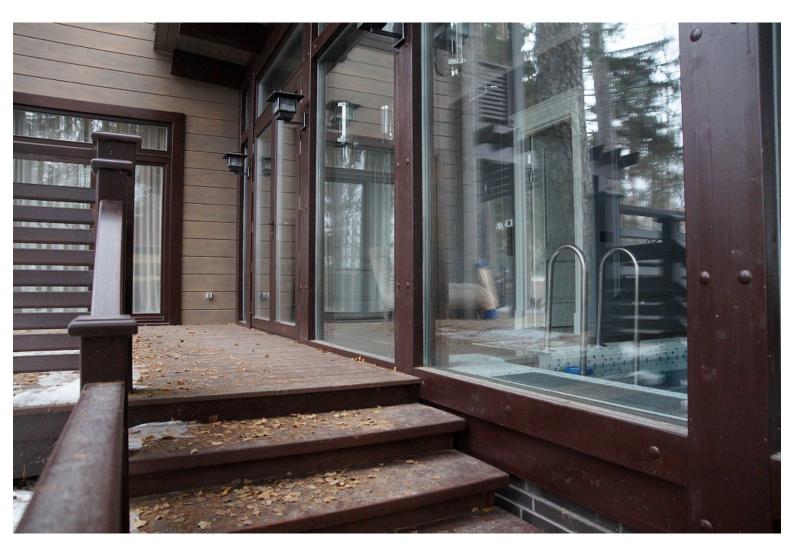

The house design combines sophistication and ergonomics. Everything here is thought out to the smallest detail, every detail is in its place, there is nothing superfluous. The two-storey house is spacious and comfortable, and each room is functional and practical. The main façade of the house has its own architectural feature - a chimney outside the building, lined with decorative stone gives the appearance of the house a special feeling of reliability.