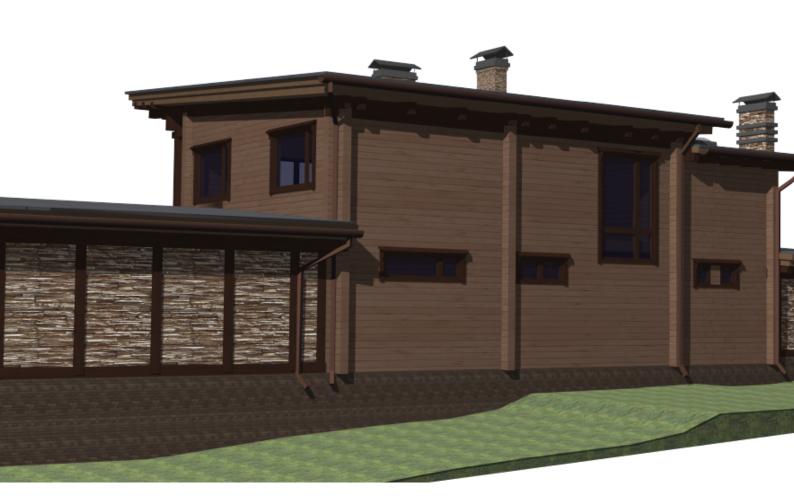

The house design combines sophistication and ergonomics. Everything here is thought out to the smallest detail, every detail is in its place, there is nothing superfluous. The two-storey house is spacious and comfortable, and each room is functional and practical. The main façade of the house has its own architectural feature - a chimney outside the building, lined with decorative stone gives the appearance of the house a special feeling of reliability.