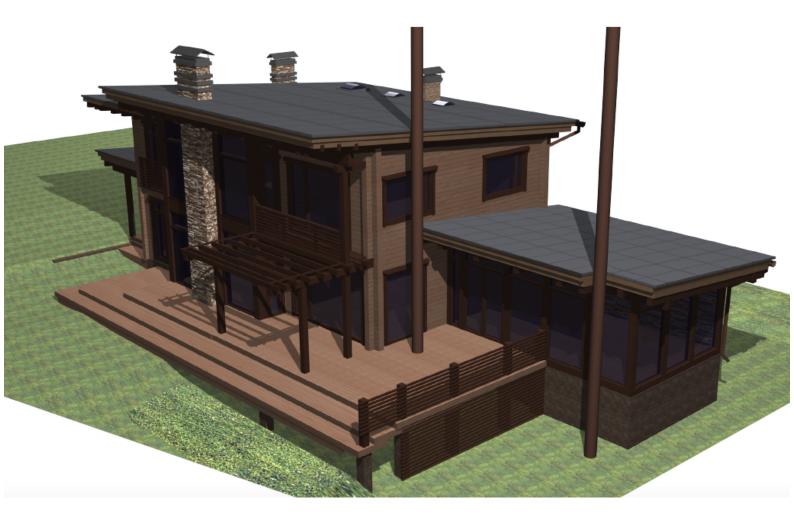

The house design combines sophistication and ergonomics. Everything here is thought out to the smallest detail, every detail is in its place, there is nothing superfluous. The two-storey house is spacious and comfortable, and each room is functional and practical. The main façade of the house has its own architectural feature - a chimney outside the building, lined with decorative stone gives the appearance of the house a special feeling of reliability.