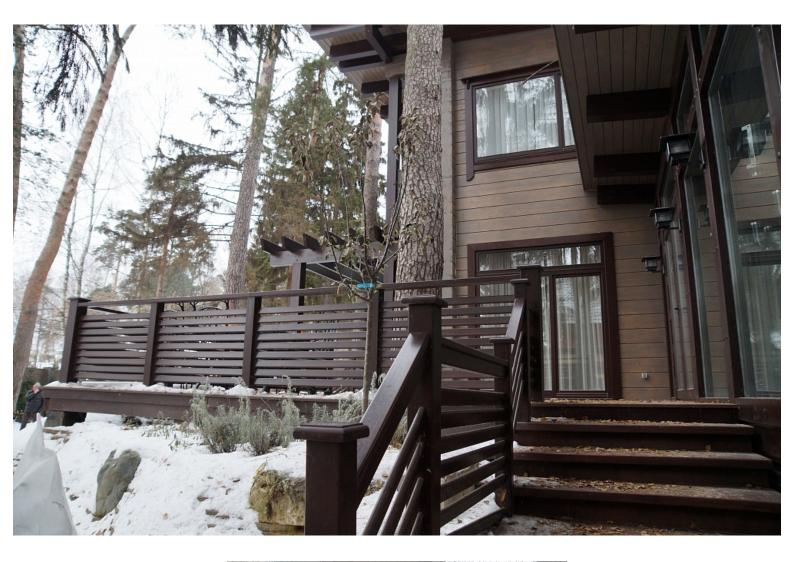

The house design combines sophistication and ergonomics. Everything here is thought out to the smallest detail, every detail is in its place, there is nothing superfluous. The two-storey house is spacious and comfortable, and each room is functional and practical. The main façade of the house has its own architectural feature - a chimney outside the building, lined with decorative stone gives the appearance of the house a special feeling of reliability.