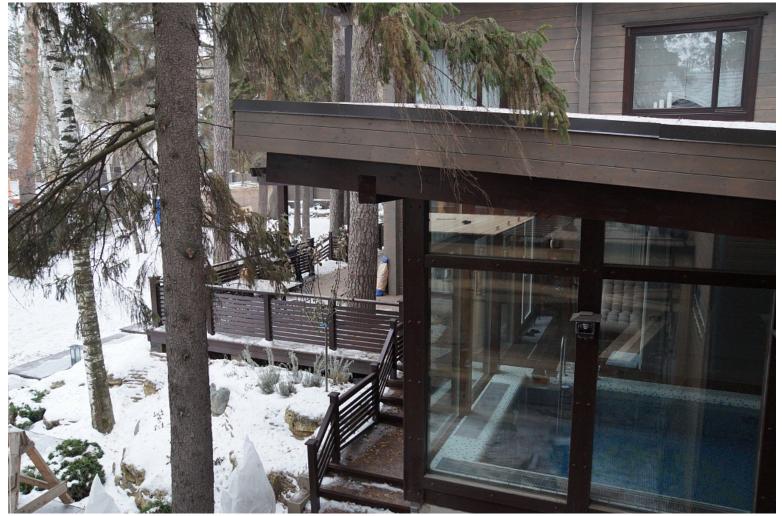

The house design combines sophistication and ergonomics. Everything here is thought out to the smallest detail, every detail is in its place, there is nothing superfluous. The two-storey house is spacious and comfortable, and each room is functional and practical. The main façade of the house has its own architectural feature - a chimney outside the building, lined with decorative stone gives the appearance of the house a special feeling of reliability.