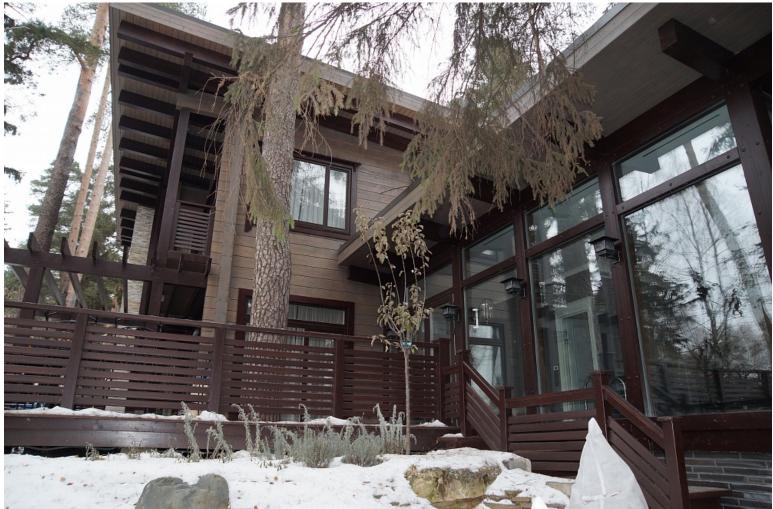

The house design combines sophistication and ergonomics. Everything here is thought out to the smallest detail, every detail is in its place, there is nothing superfluous. The two-storey house is spacious and comfortable, and each room is functional and practical. The main façade of the house has its own architectural feature - a chimney outside the building, lined with decorative stone gives the appearance of the house a special feeling of reliability.