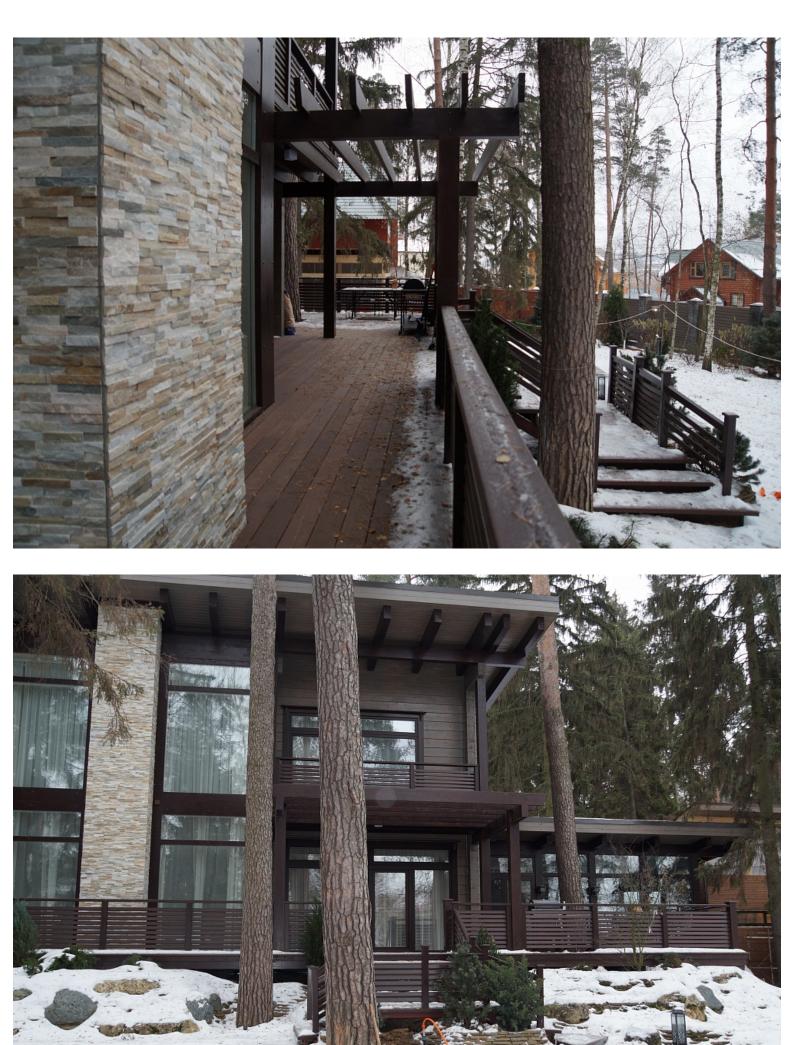

The house design combines sophistication and ergonomics. Everything here is thought out to the smallest detail, every detail is in its place, there is nothing superfluous. The two-storey house is spacious and comfortable, and each room is functional and practical. The main façade of the house has its own architectural feature - a chimney outside the building, lined with decorative stone gives the appearance of the house a special feeling of reliability.