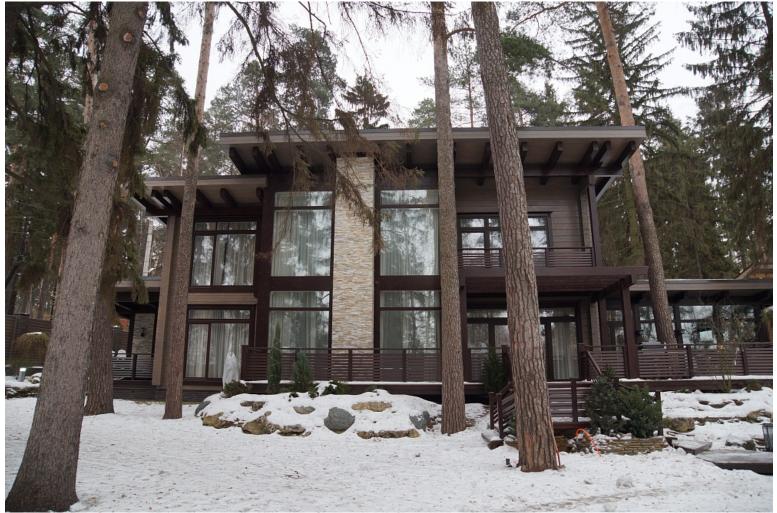

The house design combines sophistication and ergonomics. Everything here is thought out to the smallest detail, every detail is in its place, there is nothing superfluous. The two-storey house is spacious and comfortable, and each room is functional and practical. The main façade of the house has its own architectural feature - a chimney outside the building, lined with decorative stone gives the appearance of the house a special feeling of reliability.