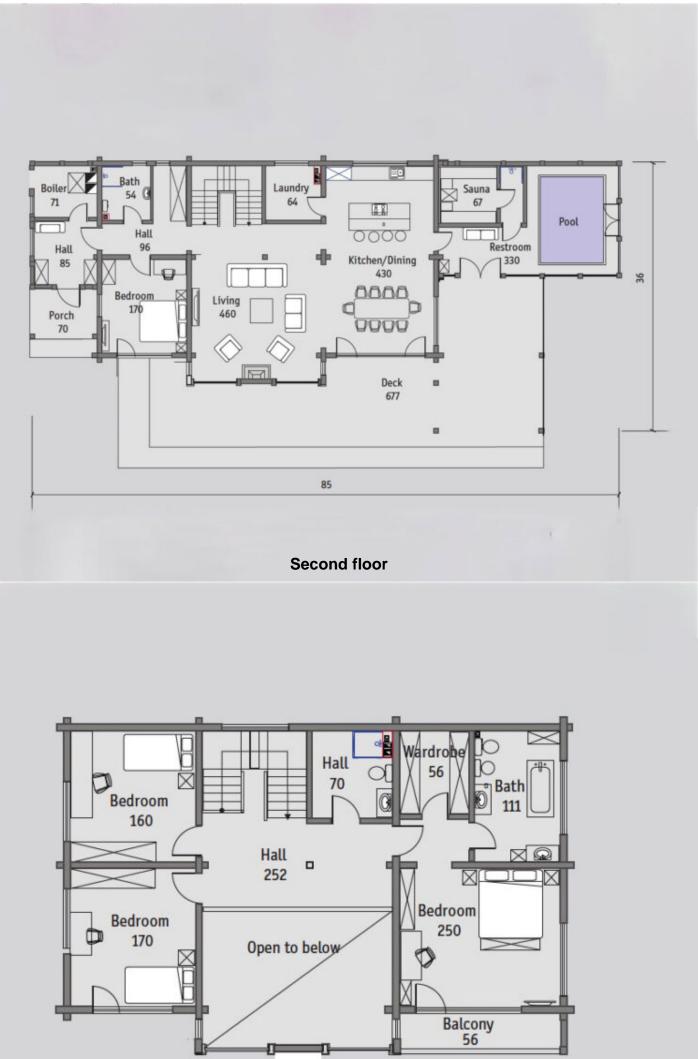

Questions? We are here to help! Tel. (631) 552 5553 Drop us a line: house@ecohousemart.com

Log house #293

| CONTEMPORARY |
|--------------|
| 2            |
| 3590 sq ft   |
| 2910 sq ft   |
| 4            |
| 3            |
| Yes          |
|              |