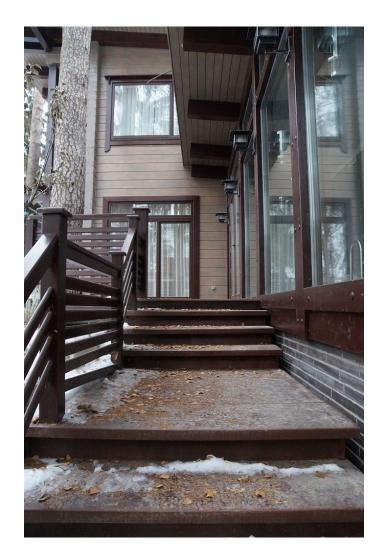

The house design combines sophistication and ergonomics. Everything here is thought out to the smallest detail, every detail is in its place, there is nothing superfluous. The two-storey house is spacious and comfortable, and each room is functional and practical. The main façade of the house has its own architectural feature - a chimney outside the building, lined with decorative stone gives the appearance of the house a special feeling of reliability.