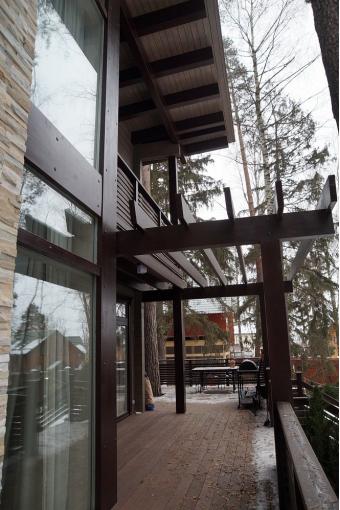

The house design combines sophistication and ergonomics. Everything here is thought out to the smallest detail, every detail is in its place, there is nothing superfluous. The two-storey house is spacious and comfortable, and each room is functional and practical. The main façade of the house has its own architectural feature - a chimney outside the building, lined with decorative stone gives the appearance of the house a special feeling of reliability.