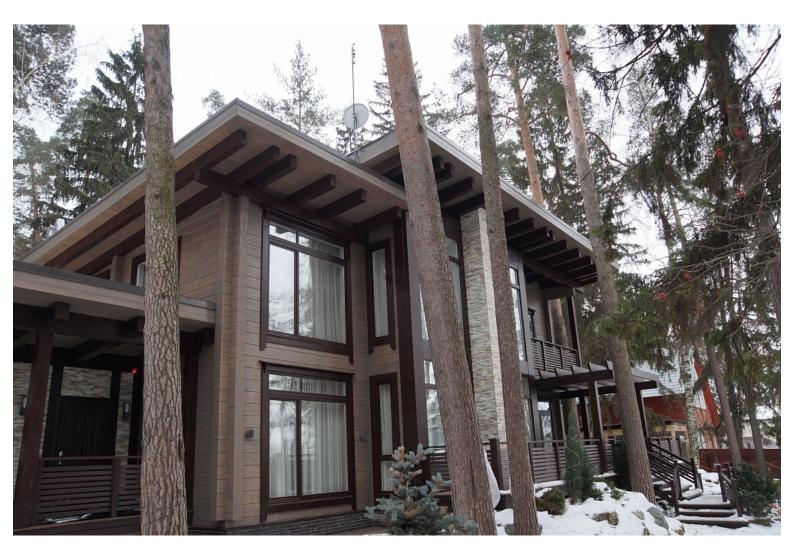

The house design combines sophistication and ergonomics. Everything here is thought out to the smallest detail, every detail is in its place, there is nothing superfluous. The two-storey house is spacious and comfortable, and each room is functional and practical. The main façade of the house has its own architectural feature - a chimney outside the building, lined with decorative stone gives the appearance of the house a special feeling of reliability.