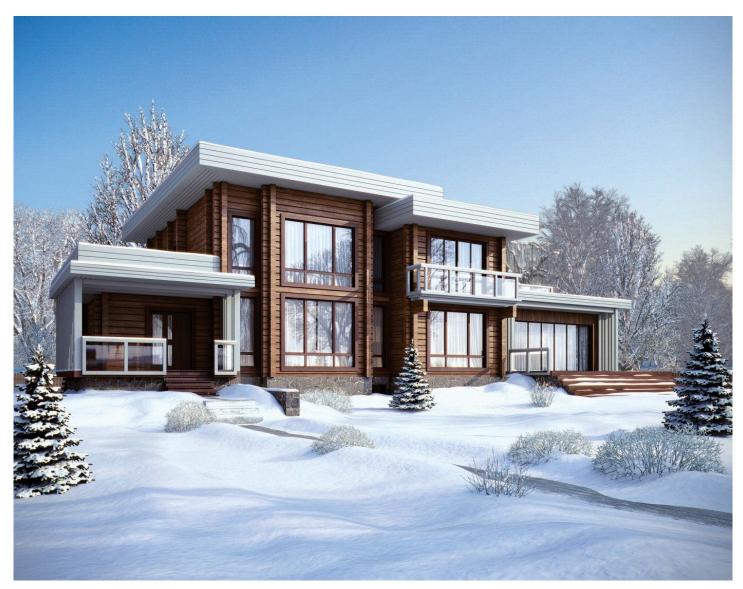

Questions? We are here to help!

Tel. **(631) 552 5553** 

Log house #295 Drop us a line: house@ecohousemart.com

Design: CONTEMPORARY

Floors: 2

Gross area: 5200 sq ft
Net area: 4450 sq ft

Bedrooms: 4
Bathrooms: 4
Carport: Yes

This seemingly compact house is a modern reminiscence on the theme of the 1930s Art Deco style. The whole "everyday" part of life is hidden from the eyes in the basement. It features a steam room and a spacious movie theater. On the ground floor besides a spacious hall, living room, dining room and kitchen, there is the main feature of this house which makes it unique - a gazebo that can be used as a winter garden, a sports hall or a playground.