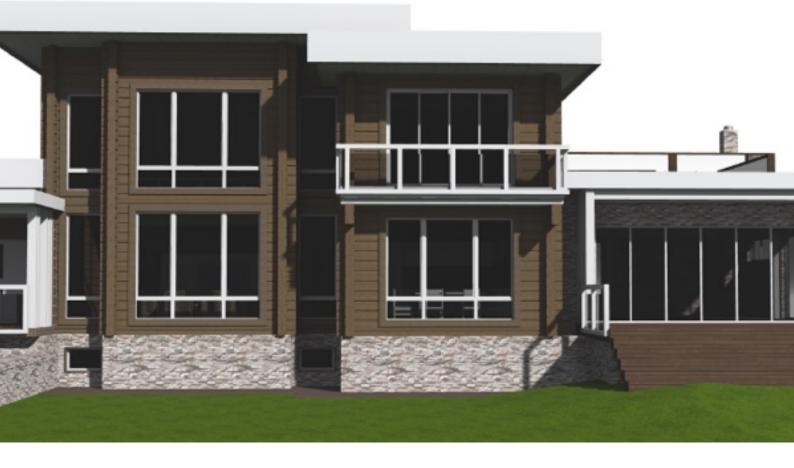

This seemingly compact house is a modern reminiscence on the theme of the 1930s Art Deco style. The whole "everyday" part of life is hidden from the eyes in the basement. It features a steam room and a spacious movie theater. On the ground floor besides a spacious hall, living room, dining room and kitchen, there is the main feature of this house which makes it unique - a gazebo that can be used as a winter garden, a sports hall or a playground.