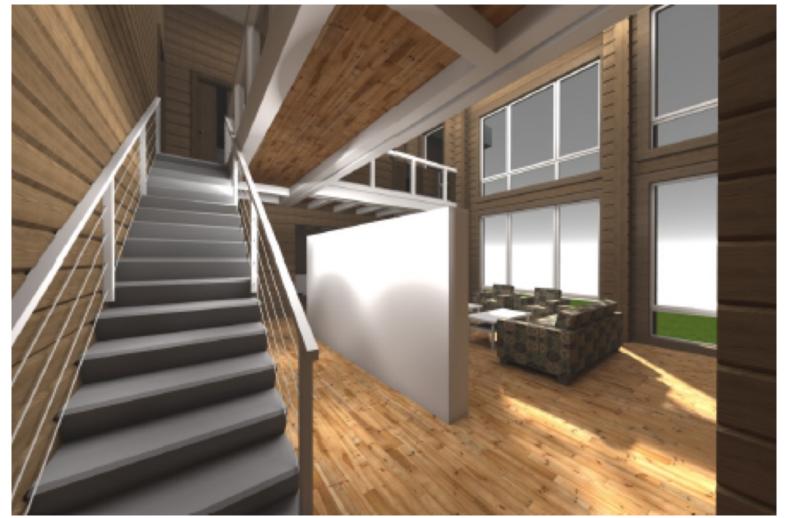

This seemingly compact house is a modern reminiscence on the theme of the 1930s Art Deco style. The whole "everyday" part of life is hidden from the eyes in the basement. It features a steam room and a spacious movie theater. On the ground floor besides a spacious hall, living room, dining room and kitchen, there is the main feature of this house which makes it unique - a gazebo that can be used as a winter garden, a sports hall or a playground.