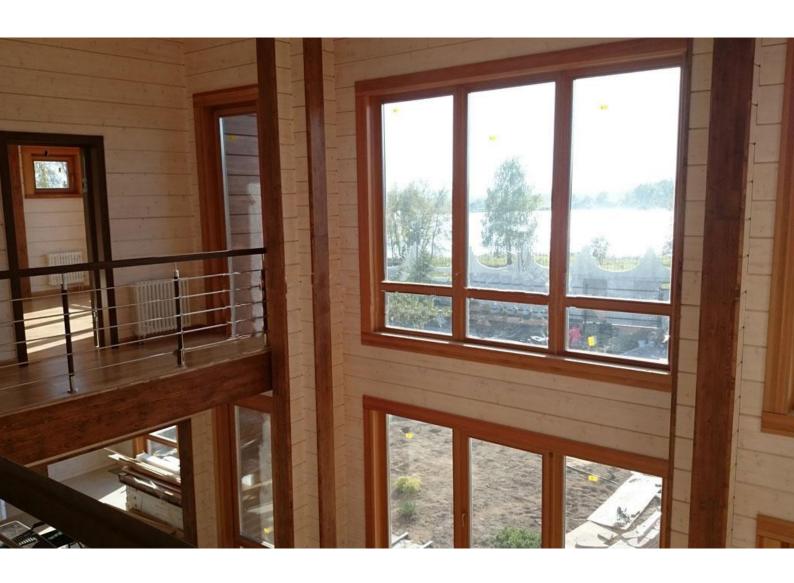

This seemingly compact house is a modern reminiscence on the theme of the 1930s Art Deco style. The whole "everyday" part of life is hidden from the eyes in the basement. It features a steam room and a spacious movie theater. On the ground floor besides a spacious hall, living room, dining room and kitchen, there is the main feature of this house which makes it unique - a gazebo that can be used as a winter garden, a sports hall or a playground.