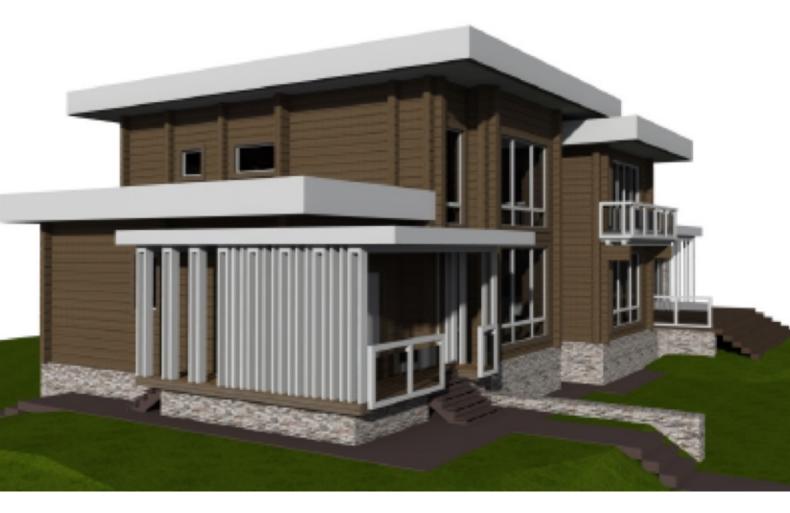

This seemingly compact house is a modern reminiscence on the theme of the 1930s Art Deco style. The whole "everyday" part of life is hidden from the eyes in the basement. It features a steam room and a spacious movie theater. On the ground floor besides a spacious hall, living room, dining room and kitchen, there is the main feature of this house which makes it unique - a gazebo that can be used as a winter garden, a sports hall or a playground.