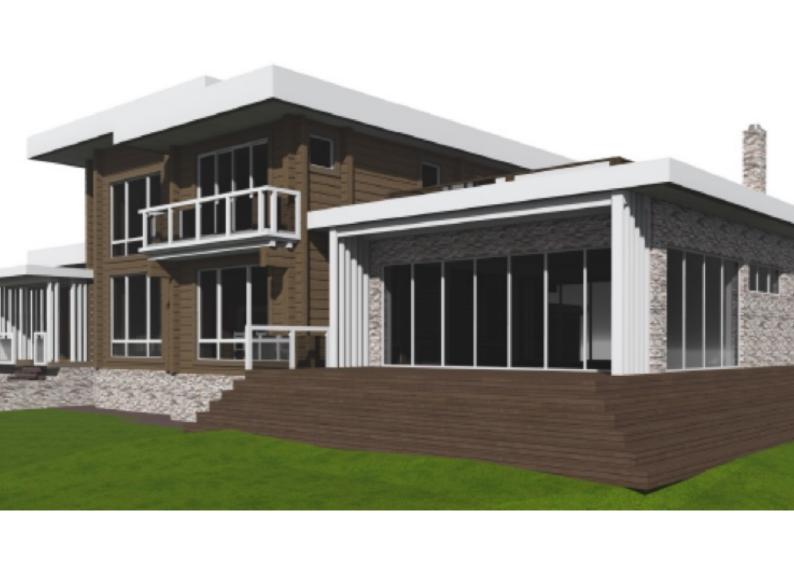

This seemingly compact house is a modern reminiscence on the theme of the 1930s Art Deco style. The whole "everyday" part of life is hidden from the eyes in the basement. It features a steam room and a spacious movie theater. On the ground floor besides a spacious hall, living room, dining room and kitchen, there is the main feature of this house which makes it unique - a gazebo that can be used as a winter garden, a sports hall or a playground.