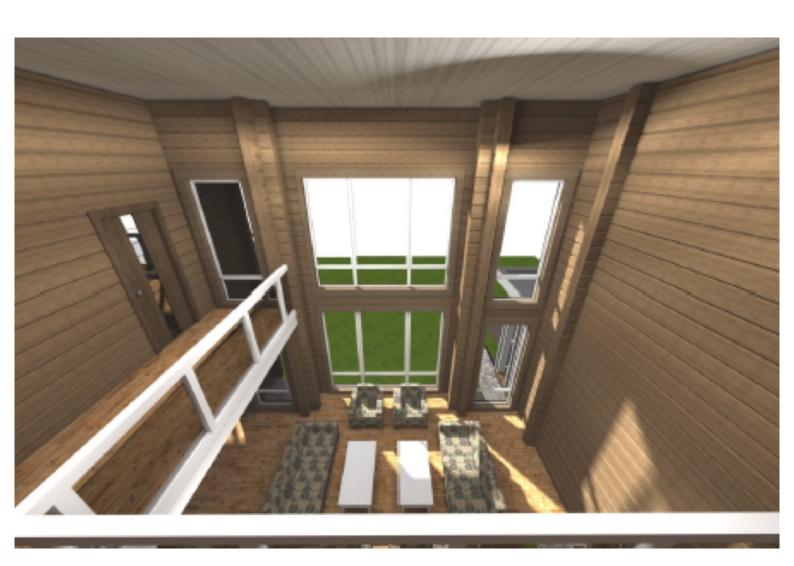

This seemingly compact house is a modern reminiscence on the theme of the 1930s Art Deco style. The whole "everyday" part of life is hidden from the eyes in the basement. It features a steam room and a spacious movie theater. On the ground floor besides a spacious hall, living room, dining room and kitchen, there is the main feature of this house which makes it unique - a gazebo that can be used as a winter garden, a sports hall or a playground.