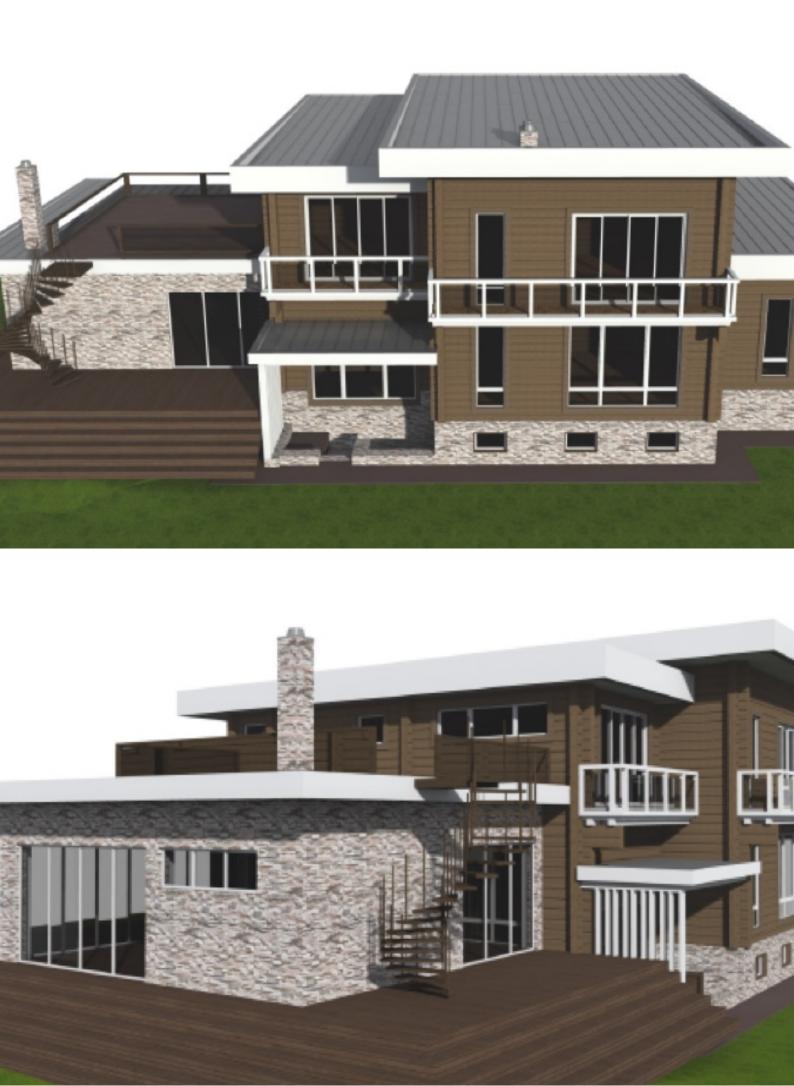

This seemingly compact house is a modern reminiscence on the theme of the 1930s Art Deco style. The whole "everyday" part of life is hidden from the eyes in the basement. It features a steam room and a spacious movie theater. On the ground floor besides a spacious hall, living room, dining room and kitchen, there is the main feature of this house which makes it unique - a gazebo that can be used as a winter garden, a sports hall or a playground.