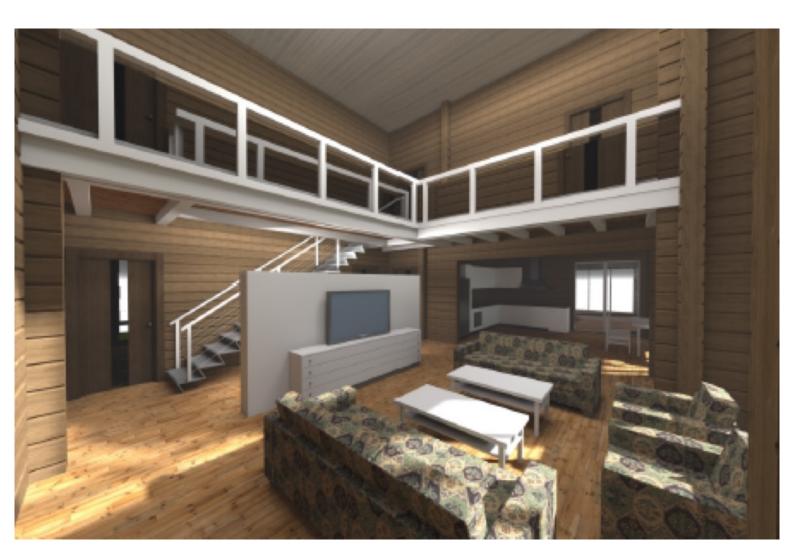

This seemingly compact house is a modern reminiscence on the theme of the 1930s Art Deco style. The whole "everyday" part of life is hidden from the eyes in the basement. It features a steam room and a spacious movie theater. On the ground floor besides a spacious hall, living room, dining room and kitchen, there is the main feature of this house which makes it unique - a gazebo that can be used as a winter garden, a sports hall or a playground.