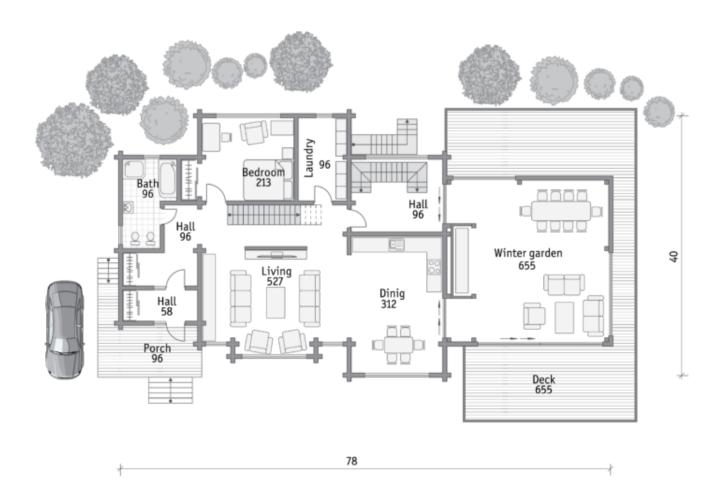

## First floor

This seemingly compact house is a modern reminiscence on the theme of the 1930s Art Deco style. The whole "everyday" part of life is hidden from the eyes in the basement. It features a steam room and a spacious movie theater. On the ground floor besides a spacious hall, living room, dining room and kitchen, there is the main feature of this house which makes it unique - a gazebo that can be used as a winter garden, a sports hall or a playground.