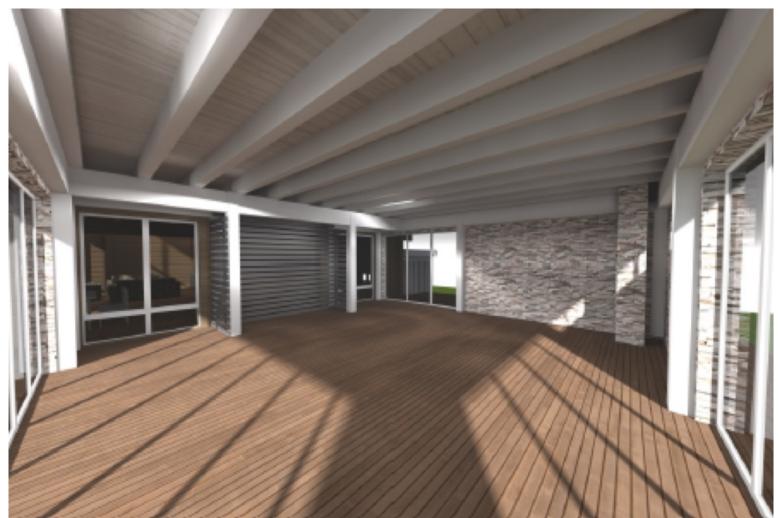

This seemingly compact house is a modern reminiscence on the theme of the 1930s Art Deco style. The whole "everyday" part of life is hidden from the eyes in the basement. It features a steam room and a spacious movie theater. On the ground floor besides a spacious hall, living room, dining room and kitchen, there is the main feature of this house which makes it unique - a gazebo that can be used as a winter garden, a sports hall or a playground.