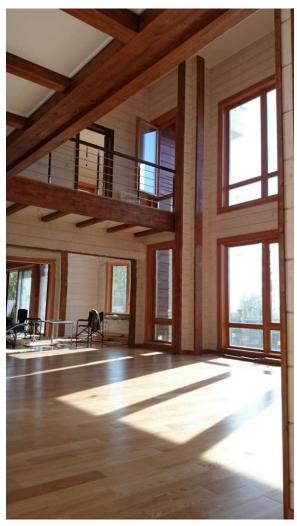

This seemingly compact house is a modern reminiscence on the theme of the 1930s Art Deco style. The whole "everyday" part of life is hidden from the eyes in the basement. It features a steam room and a spacious movie theater. On the ground floor besides a spacious hall, living room, dining room and kitchen, there is the main feature of this house which makes it unique - a gazebo that can be used as a winter garden, a sports hall or a playground.