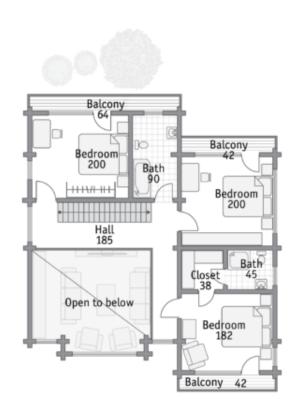

Questions? We are here to help!

Tel. **(631) 552 5553** 

Log house #295 Drop us a line: house@ecohousemart.com



Design: CONTEMPORARY

Floors: 2

Gross area: 5200 sq ft
Net area: 4450 sq ft

Bedrooms: 4
Bathrooms: 4
Carport: Yes

This seemingly compact house is a modern reminiscence on the theme of the 1930s Art Deco style. The whole "everyday" part of life is hidden from the eyes in the basement. It features a steam room and a spacious movie theater. On the ground floor besides a spacious hall, living room, dining room and kitchen, there is the main feature of this house which makes it unique - a gazebo that can be used as a winter garden, a sports hall or a playground.

## First floor



## **Second floor**



## **Third floor**