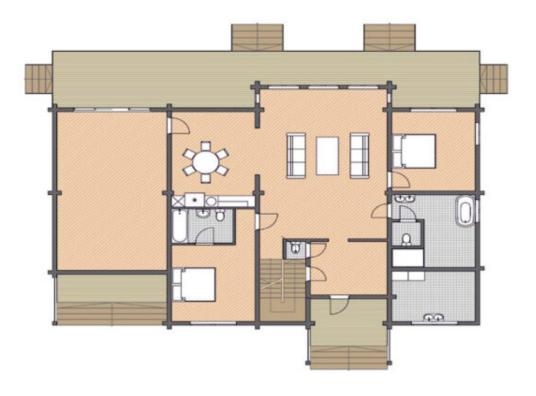

## First floor

The entrance to the house is through a small porch or through the doors of a one-story glazed veranda. The house has eight spacious rooms - for the owners themselves, their children and, of course, quests.

On holidays, the whole family will be united by a large living room on the ground floor. And on weekdays, family meals are held at a large table in the spacious kitchen.