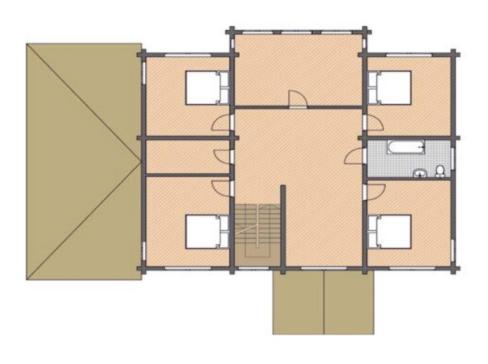

## Second floor

The entrance to the house is through a small porch or through the doors of a one-story glazed veranda. The house has eight spacious rooms - for the owners themselves, their children and, of course, quests.