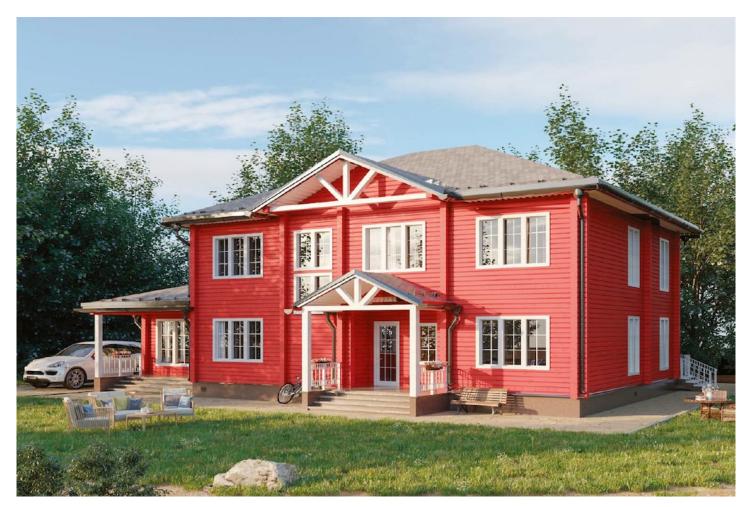

Questions? We are here to help!

Tel. **(631) 552 5553** 

Log house #332 – prefab house kit

Drop us a line: house@ecohousemart.com

Design: TRADITIONAL

Floors: 1

Gross area: 4280 sq ft
Net area: 3560 sq ft

Bedrooms: 6
Bathrooms: 3.5
Carport: Yes

This house is ideal for the suburban life of a family seeking peace and refinement. The presence of large windows and glass doors makes the cottage brighter and creates a sense of additional volume. The railing of the terrace emphasizes the splendour of the facade.

The entrance to the house is through a small porch or through the doors of a one-story glazed veranda. The house has eight spacious rooms - for the owners themselves, their children and, of course, quests.

On holidays, the whole family will be united by a large living room on the ground floor. And on weekdays, family meals are held at a large table in the spacious kitchen.