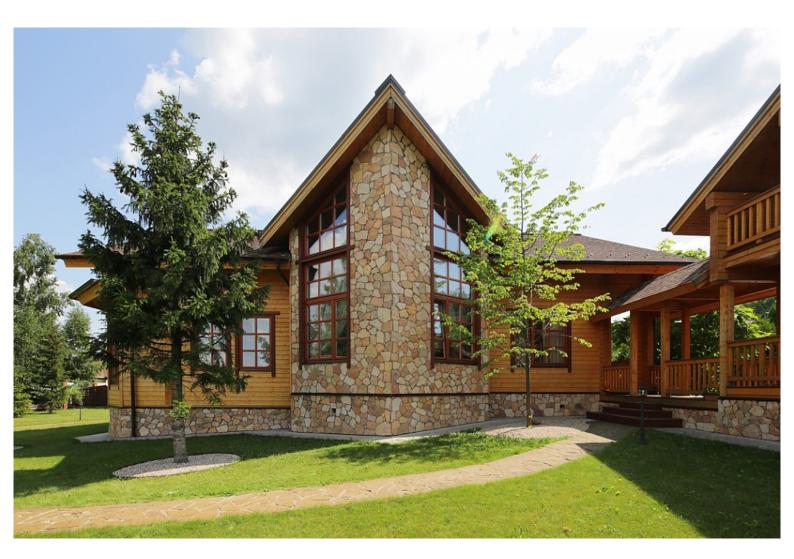

Windows area: 949 sq ft Roof area: 4467 sq ft

Ridge height: 31 ft Carport: Yes

Asymmetry of the facades is balanced in this manor mansion by playing the volumes inscribed in the

| symmetrical plan. Each of the bedrooms has its own balcony and bathroom. A sufficient number of ancillary facilities allows to comfortably store everything you need. |
|-----------------------------------------------------------------------------------------------------------------------------------------------------------------------|
|                                                                                                                                                                       |
|                                                                                                                                                                       |
|                                                                                                                                                                       |
|                                                                                                                                                                       |
|                                                                                                                                                                       |
|                                                                                                                                                                       |
|                                                                                                                                                                       |
|                                                                                                                                                                       |
|                                                                                                                                                                       |
|                                                                                                                                                                       |
|                                                                                                                                                                       |
|                                                                                                                                                                       |
|                                                                                                                                                                       |