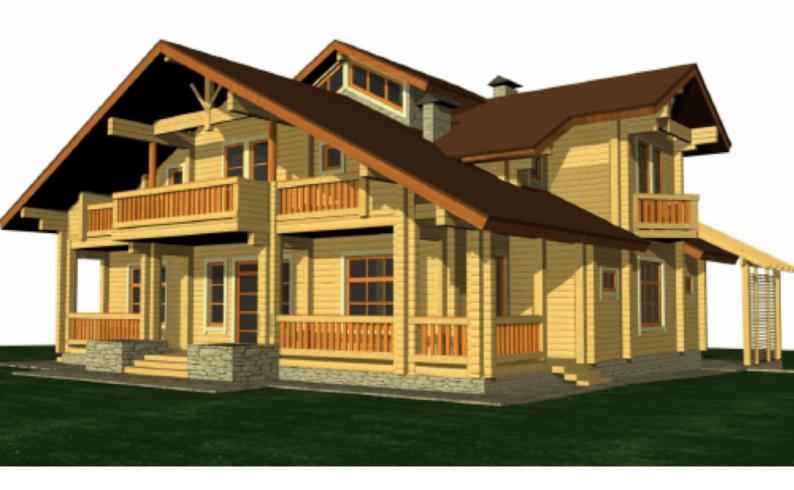

Questions? We are here to help!

Tel. **(631) 552 5553** 

Log house #335 Drop us a line: house@ecohousemart.com

Design: CONTEMPORARY

Floors: 2

Gross area: 4300 sq ft
Net area: 3450 sq ft

Bedrooms: 5
Bathrooms: 4

Windows area: 949 sq ft Roof area: 4467 sq ft

Ridge height: 31 ft Carport: Yes

Asymmetry of the facades is balanced in this manor mansion by playing the volumes inscribed in the

| symmetrical plan. Each of the bedrooms has its own balcony and bathroom. A sufficient number of ancillary facilities allows to comfortably store everything you need. |
|-----------------------------------------------------------------------------------------------------------------------------------------------------------------------|
|                                                                                                                                                                       |
|                                                                                                                                                                       |
|                                                                                                                                                                       |
|                                                                                                                                                                       |
|                                                                                                                                                                       |
|                                                                                                                                                                       |
|                                                                                                                                                                       |
|                                                                                                                                                                       |
|                                                                                                                                                                       |
|                                                                                                                                                                       |
|                                                                                                                                                                       |
|                                                                                                                                                                       |
|                                                                                                                                                                       |