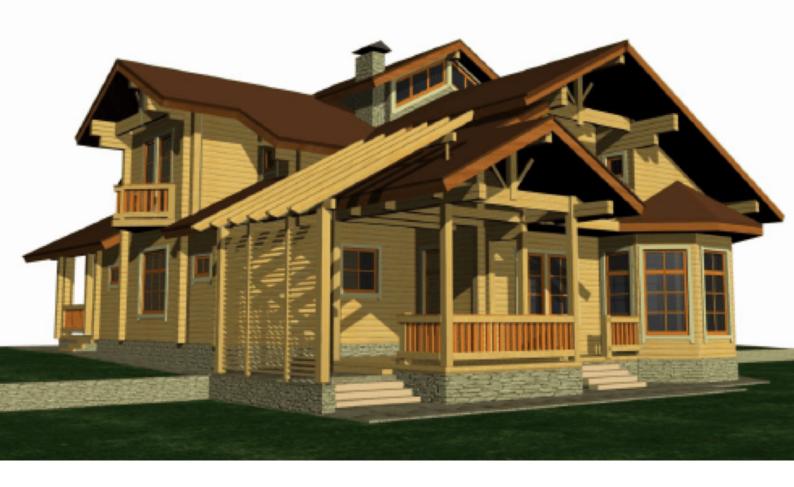

Questions? We are here to help!

Tel. **(631) 552 5553** 

Log house #335 Drop us a line: house@ecohousemart.com

Design: CONTEMPORARY

Floors: 2

Gross area: 4300 sq ft
Net area: 3450 sq ft

Bedrooms: 5
Bathrooms: 4

Windows area: 949 sq ft Roof area: 4467 sq ft

Ridge height: 31 ft Carport: Yes

Asymmetry of the facades is balanced in this manor mansion by playing the volumes inscribed in the

| symmetrical plan. Each of the bedrooms has its own balcony and bathroom. A sufficient number of ancillary facilities allows to comfortably store everything you need. |
|-----------------------------------------------------------------------------------------------------------------------------------------------------------------------|
|                                                                                                                                                                       |
|                                                                                                                                                                       |
|                                                                                                                                                                       |
|                                                                                                                                                                       |
|                                                                                                                                                                       |
|                                                                                                                                                                       |
|                                                                                                                                                                       |
|                                                                                                                                                                       |
|                                                                                                                                                                       |
|                                                                                                                                                                       |
|                                                                                                                                                                       |
|                                                                                                                                                                       |
|                                                                                                                                                                       |