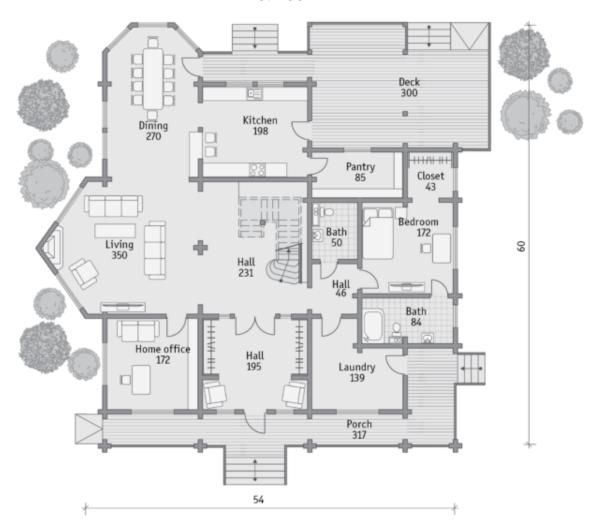

|
|                                                                                                                                                                       |
|                                                                                                                                                                       |
|                                                                                                                                                                       |
|                                                                                                                                                                       |

First floor



## **Second floor**