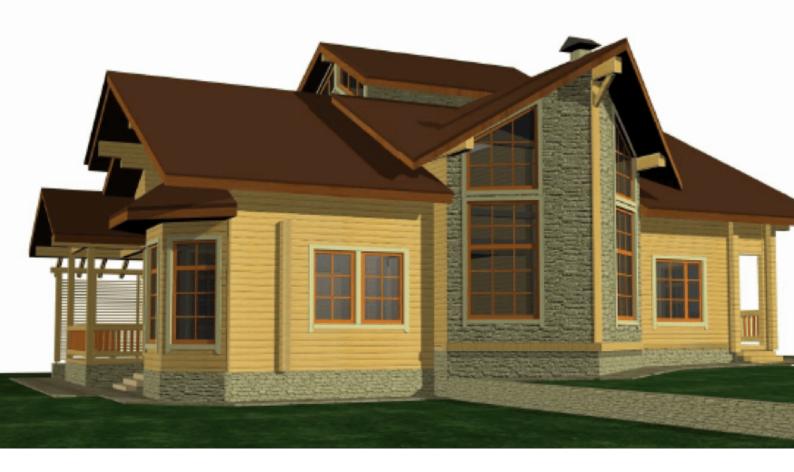

Windows area: 949 sq ft Roof area: 4467 sq ft

Ridge height: 31 ft Carport: Yes

Asymmetry of the facades is balanced in this manor mansion by playing the volumes inscribed in the

| symmetrical plan. Each of the bedrooms has its own balcony and bathroom. A sufficient number of ancillary facilities allows to comfortably store everything you need. |
|-----------------------------------------------------------------------------------------------------------------------------------------------------------------------|
|                                                                                                                                                                       |
|                                                                                                                                                                       |
|                                                                                                                                                                       |
|                                                                                                                                                                       |
|                                                                                                                                                                       |
|                                                                                                                                                                       |
|                                                                                                                                                                       |
|                                                                                                                                                                       |
|                                                                                                                                                                       |
|                                                                                                                                                                       |
|                                                                                                                                                                       |
|                                                                                                                                                                       |
|                                                                                                                                                                       |