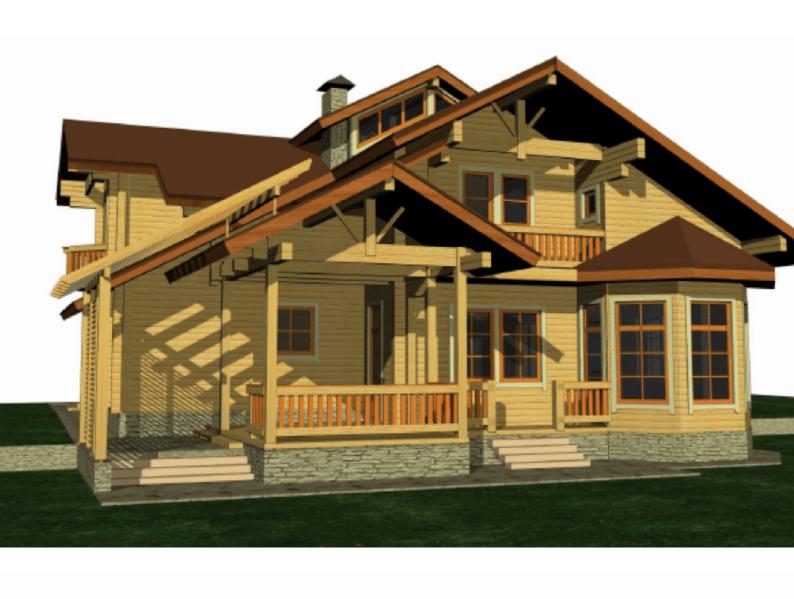

Questions? We are here to help!

Tel. **(631) 552 5553** 

Log house #335 Drop us a line: house@ecohousemart.com

Design: CONTEMPORARY

Floors: 2

Gross area: 4300 sq ft
Net area: 3450 sq ft

Bedrooms: 5
Bathrooms: 4

Windows area: 949 sq ft Roof area: 4467 sq ft

Ridge height: 31 ft Carport: Yes

Asymmetry of the facades is balanced in this manor mansion by playing the volumes inscribed in the

| symmetrical plan. Each of the bedrooms has its own balcony and bathroom. A sufficient number of ancillary facilities allows to comfortably store everything you need. |
|-----------------------------------------------------------------------------------------------------------------------------------------------------------------------|
|                                                                                                                                                                       |
|                                                                                                                                                                       |
|                                                                                                                                                                       |
|                                                                                                                                                                       |
|                                                                                                                                                                       |
|                                                                                                                                                                       |
|                                                                                                                                                                       |
|                                                                                                                                                                       |
|                                                                                                                                                                       |
|                                                                                                                                                                       |
|                                                                                                                                                                       |
|                                                                                                                                                                       |
|                                                                                                                                                                       |