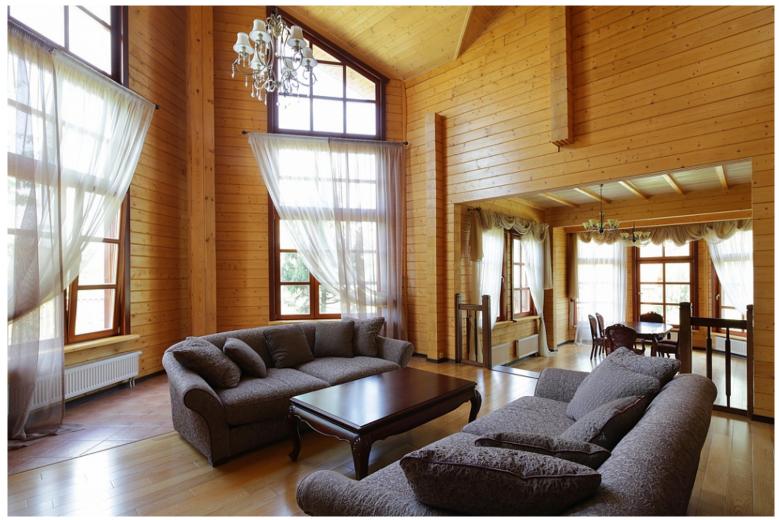

Windows area: 949 sq ft Roof area: 4467 sq ft

Ridge height: 31 ft Carport: Yes

Asymmetry of the facades is balanced in this manor mansion by playing the volumes inscribed in the

| symmetrical plan. Each of the bedrooms has its own balcony and bathroom. A sufficient number of ancillary facilities allows to comfortably store everything you need. |
|-----------------------------------------------------------------------------------------------------------------------------------------------------------------------|
|                                                                                                                                                                       |
|                                                                                                                                                                       |
|                                                                                                                                                                       |
|                                                                                                                                                                       |
|                                                                                                                                                                       |
|                                                                                                                                                                       |
|                                                                                                                                                                       |
|                                                                                                                                                                       |
|                                                                                                                                                                       |
|                                                                                                                                                                       |
|                                                                                                                                                                       |
|                                                                                                                                                                       |
|                                                                                                                                                                       |