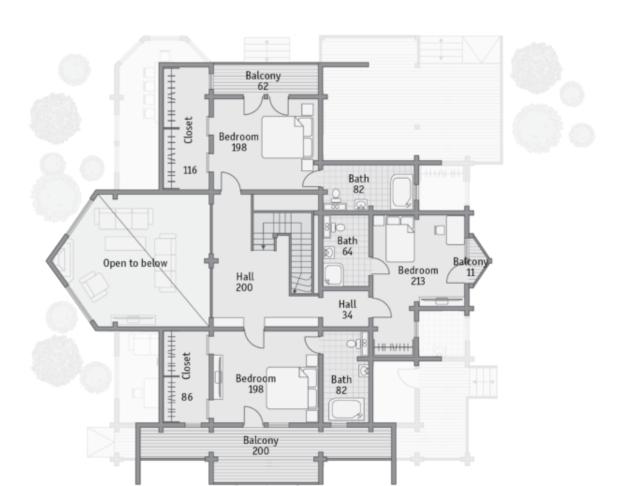

|
|                                                                                                                                                                       |
|                                                                                                                                                                       |
|                                                                                                                                                                       |
|                                                                                                                                                                       |

First floor



## **Second floor**