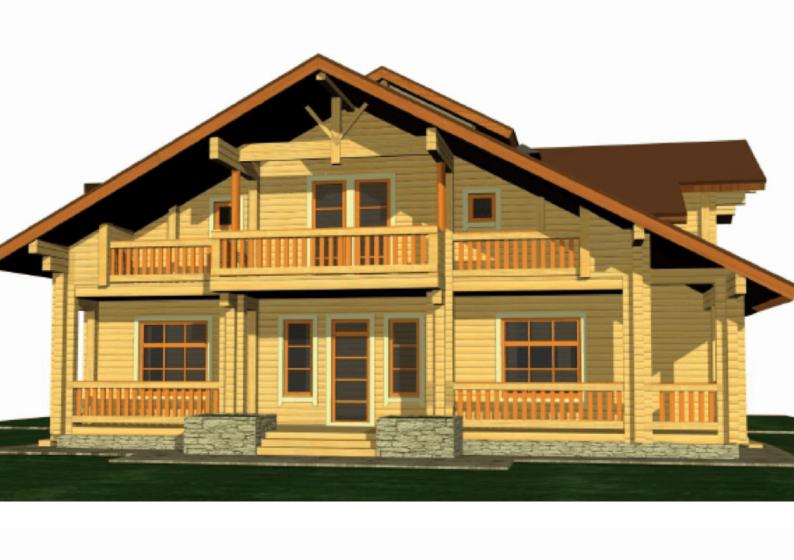

Questions? We are here to help!

Tel. **(631) 552 5553** 

Log house #335 Drop us a line: house@ecohousemart.com

Design: CONTEMPORARY

Floors: 2

Gross area: 4300 sq ft
Net area: 3450 sq ft

Bedrooms: 5
Bathrooms: 4

Windows area: 949 sq ft Roof area: 4467 sq ft

Ridge height: 31 ft Carport: Yes

Asymmetry of the facades is balanced in this manor mansion by playing the volumes inscribed in the

| symmetrical plan. Each of the bedrooms has its own balcony and bathroom. A sufficient number of ancillary facilities allows to comfortably store everything you need. |
|-----------------------------------------------------------------------------------------------------------------------------------------------------------------------|
|                                                                                                                                                                       |
|                                                                                                                                                                       |
|                                                                                                                                                                       |
|                                                                                                                                                                       |
|                                                                                                                                                                       |
|                                                                                                                                                                       |
|                                                                                                                                                                       |
|                                                                                                                                                                       |
|                                                                                                                                                                       |
|                                                                                                                                                                       |
|                                                                                                                                                                       |
|                                                                                                                                                                       |
|                                                                                                                                                                       |