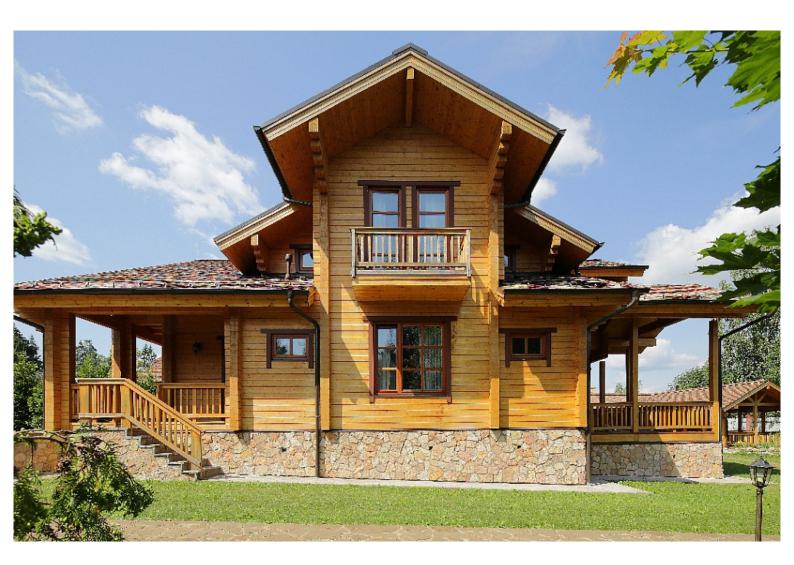

Questions? We are here to help!

Tel. **(631) 552 5553** 

Log house #335 Drop us a line: house@ecohousemart.com

Design: CONTEMPORARY

Floors: 2

Gross area: 4300 sq ft
Net area: 3450 sq ft

Bedrooms: 5
Bathrooms: 4

Windows area: 949 sq ft Roof area: 4467 sq ft

Ridge height: 31 ft Carport: Yes

Asymmetry of the facades is balanced in this manor mansion by playing the volumes inscribed in the

| symmetrical plan. Each of the bedrooms has its own balcony and bathroom. A sufficient number of ancillary facilities allows to comfortably store everything you need. |
|-----------------------------------------------------------------------------------------------------------------------------------------------------------------------|
|                                                                                                                                                                       |
|                                                                                                                                                                       |
|                                                                                                                                                                       |
|                                                                                                                                                                       |
|                                                                                                                                                                       |
|                                                                                                                                                                       |
|                                                                                                                                                                       |
|                                                                                                                                                                       |
|                                                                                                                                                                       |
|                                                                                                                                                                       |
|                                                                                                                                                                       |
|                                                                                                                                                                       |
|                                                                                                                                                                       |