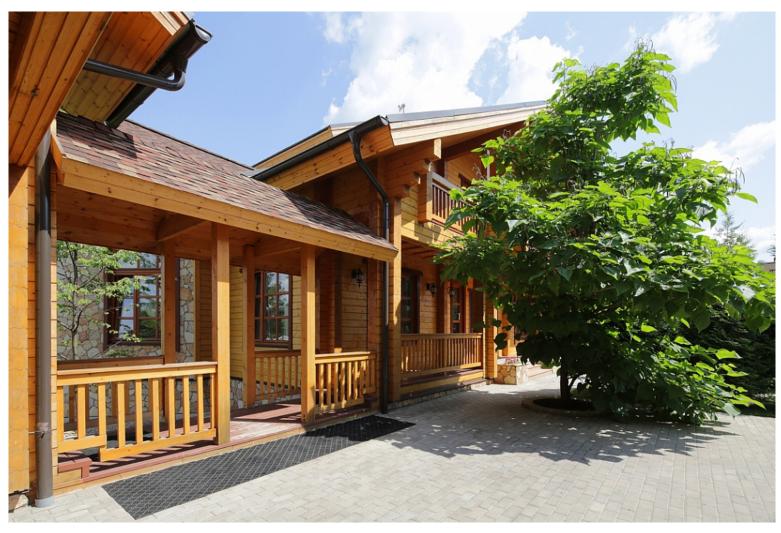

Windows area: 949 sq ft Roof area: 4467 sq ft

Ridge height: 31 ft Carport: Yes

Asymmetry of the facades is balanced in this manor mansion by playing the volumes inscribed in the

| symmetrical plan. Each of the bedrooms has its own balcony and bathroom. A sufficient number of ancillary facilities allows to comfortably store everything you need. |
|-----------------------------------------------------------------------------------------------------------------------------------------------------------------------|
|                                                                                                                                                                       |
|                                                                                                                                                                       |
|                                                                                                                                                                       |
|                                                                                                                                                                       |
|                                                                                                                                                                       |
|                                                                                                                                                                       |
|                                                                                                                                                                       |
|                                                                                                                                                                       |
|                                                                                                                                                                       |
|                                                                                                                                                                       |
|                                                                                                                                                                       |
|                                                                                                                                                                       |
|                                                                                                                                                                       |