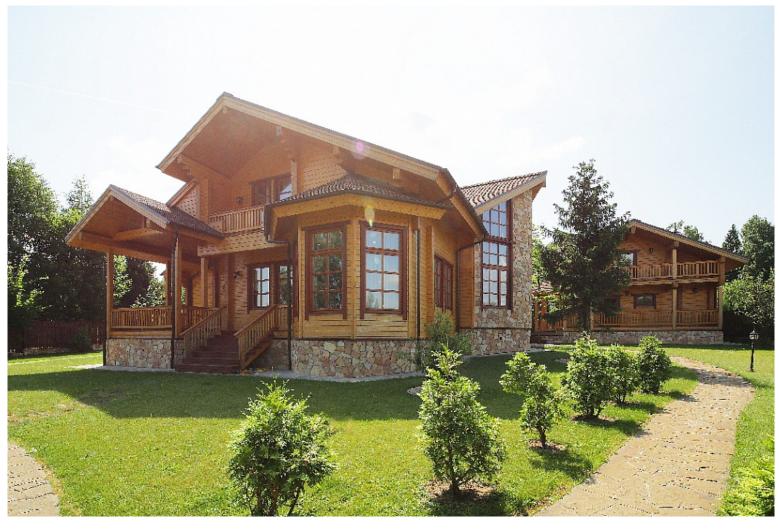

Questions? We are here to help!

Tel. **(631) 552 5553** 

Log house #335 Drop us a line: house@ecohousemart.com

Design: CONTEMPORARY

Floors: 2

Gross area: 4300 sq ft
Net area: 3450 sq ft

Bedrooms: 5
Bathrooms: 4

Windows area: 949 sq ft Roof area: 4467 sq ft

Ridge height: 31 ft Carport: Yes

Asymmetry of the facades is balanced in this manor mansion by playing the volumes inscribed in the

| symmetrical plan. Each of the bedrooms has its own balcony and bathroom. A sufficient number of ancillary facilities allows to comfortably store everything you need. |
|-----------------------------------------------------------------------------------------------------------------------------------------------------------------------|
|                                                                                                                                                                       |
|                                                                                                                                                                       |
|                                                                                                                                                                       |
|                                                                                                                                                                       |
|                                                                                                                                                                       |
|                                                                                                                                                                       |
|                                                                                                                                                                       |
|                                                                                                                                                                       |
|                                                                                                                                                                       |
|                                                                                                                                                                       |
|                                                                                                                                                                       |
|                                                                                                                                                                       |
|                                                                                                                                                                       |