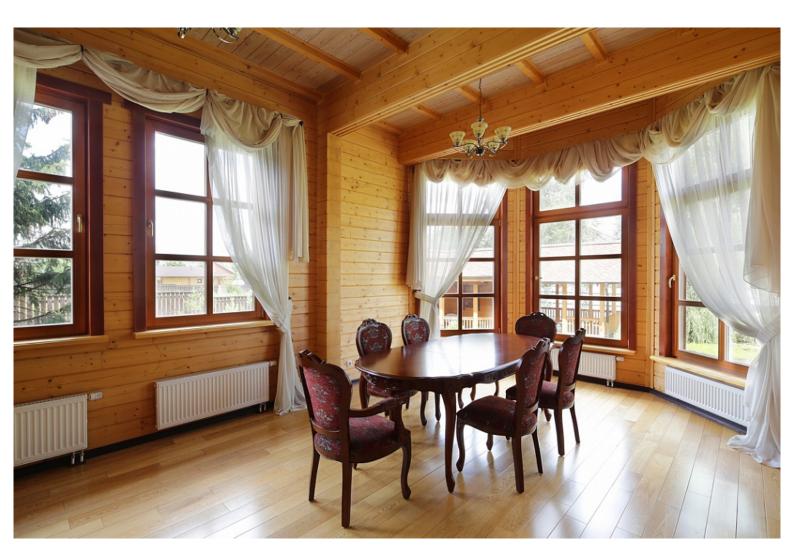

Windows area: 949 sq ft Roof area: 4467 sq ft

Ridge height: 31 ft Carport: Yes

Asymmetry of the facades is balanced in this manor mansion by playing the volumes inscribed in the

| symmetrical plan. Each of the bedrooms has its own balcony and bathroom. A sufficient number of ancillary facilities allows to comfortably store everything you need. |
|-----------------------------------------------------------------------------------------------------------------------------------------------------------------------|
|                                                                                                                                                                       |
|                                                                                                                                                                       |
|                                                                                                                                                                       |
|                                                                                                                                                                       |
|                                                                                                                                                                       |
|                                                                                                                                                                       |
|                                                                                                                                                                       |
|                                                                                                                                                                       |
|                                                                                                                                                                       |
|                                                                                                                                                                       |
|                                                                                                                                                                       |
|                                                                                                                                                                       |
|                                                                                                                                                                       |