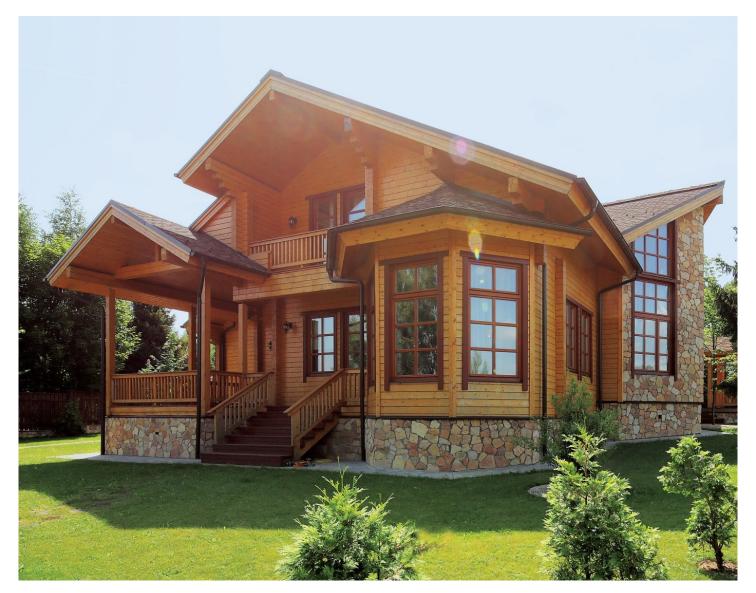

Questions? We are here to help!

Tel. **(631) 552 5553** 

Log house #335 Drop us a line: house@ecohousemart.com

Design: CONTEMPORARY

Floors: 2

Gross area: 4300 sq ft
Net area: 3450 sq ft

Bedrooms: 5
Bathrooms: 4

Windows area: 949 sq ft Roof area: 4467 sq ft

Ridge height: 31 ft Carport: Yes

Asymmetry of the facades is balanced in this manor mansion by playing the volumes inscribed in the

| symmetrical plan. Each of the bedrooms has its own balcony and bathroom. A sufficient number of ancillary facilities allows to comfortably store everything you need. |
|-----------------------------------------------------------------------------------------------------------------------------------------------------------------------|
|                                                                                                                                                                       |
|                                                                                                                                                                       |
|                                                                                                                                                                       |
|                                                                                                                                                                       |
|                                                                                                                                                                       |
|                                                                                                                                                                       |
|                                                                                                                                                                       |
|                                                                                                                                                                       |
|                                                                                                                                                                       |
|                                                                                                                                                                       |
|                                                                                                                                                                       |
|                                                                                                                                                                       |
|                                                                                                                                                                       |