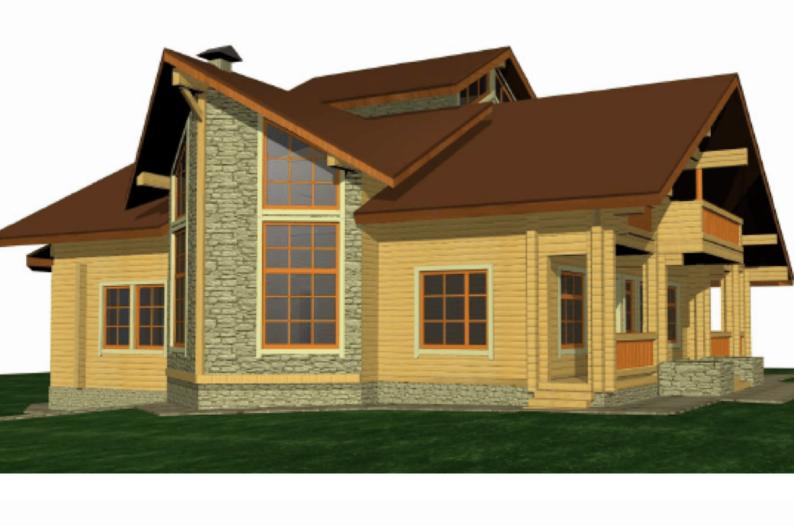

Windows area: 949 sq ft Roof area: 4467 sq ft

Ridge height: 31 ft Carport: Yes

Asymmetry of the facades is balanced in this manor mansion by playing the volumes inscribed in the

| symmetrical plan. Each of the bedrooms has its own balcony and bathroom. A sufficient number of ancillary facilities allows to comfortably store everything you need. |
|-----------------------------------------------------------------------------------------------------------------------------------------------------------------------|
|                                                                                                                                                                       |
|                                                                                                                                                                       |
|                                                                                                                                                                       |
|                                                                                                                                                                       |
|                                                                                                                                                                       |
|                                                                                                                                                                       |
|                                                                                                                                                                       |
|                                                                                                                                                                       |
|                                                                                                                                                                       |
|                                                                                                                                                                       |
|                                                                                                                                                                       |
|                                                                                                                                                                       |
|                                                                                                                                                                       |