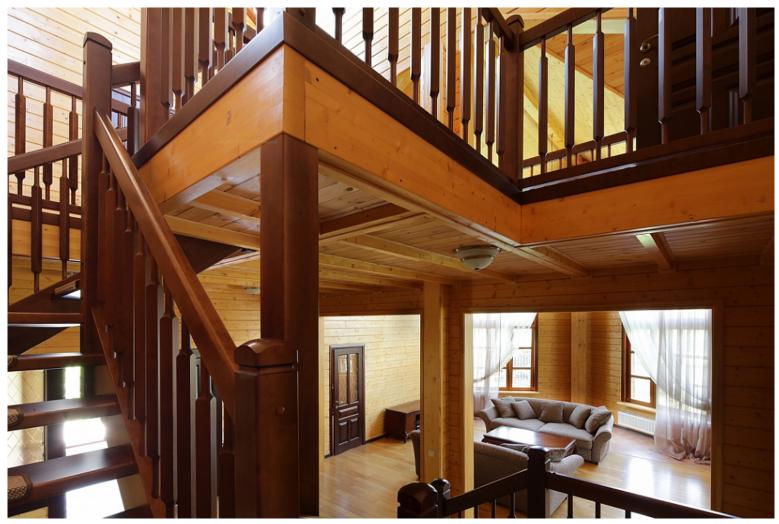

Windows area: 949 sq ft Roof area: 4467 sq ft

Ridge height: 31 ft Carport: Yes

Asymmetry of the facades is balanced in this manor mansion by playing the volumes inscribed in the

| symmetrical plan. Each of the bedrooms has its own balcony and bathroom. A sufficient number of ancillary facilities allows to comfortably store everything you need. |
|-----------------------------------------------------------------------------------------------------------------------------------------------------------------------|
|                                                                                                                                                                       |
|                                                                                                                                                                       |
|                                                                                                                                                                       |
|                                                                                                                                                                       |
|                                                                                                                                                                       |
|                                                                                                                                                                       |
|                                                                                                                                                                       |
|                                                                                                                                                                       |
|                                                                                                                                                                       |
|                                                                                                                                                                       |
|                                                                                                                                                                       |
|                                                                                                                                                                       |
|                                                                                                                                                                       |