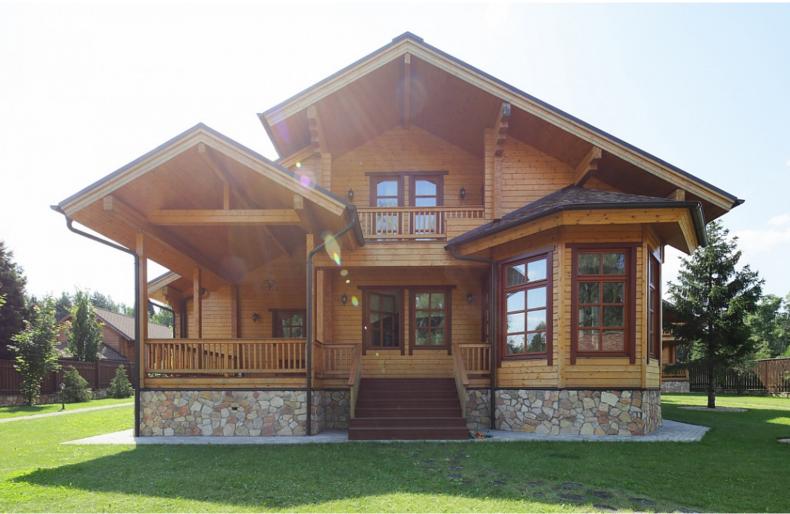

Questions? We are here to help!

Tel. **(631) 552 5553** 

Log house #335 Drop us a line: house@ecohousemart.com

Design: CONTEMPORARY

Floors: 2

Gross area: 4300 sq ft
Net area: 3450 sq ft

Bedrooms: 5
Bathrooms: 4

Windows area: 949 sq ft Roof area: 4467 sq ft

Ridge height: 31 ft Carport: Yes

Asymmetry of the facades is balanced in this manor mansion by playing the volumes inscribed in the

| symmetrical plan. Each of the bedrooms has its own balcony and bathroom. A sufficient number of ancillary facilities allows to comfortably store everything you need. |
|-----------------------------------------------------------------------------------------------------------------------------------------------------------------------|
|                                                                                                                                                                       |
|                                                                                                                                                                       |
|                                                                                                                                                                       |
|                                                                                                                                                                       |
|                                                                                                                                                                       |
|                                                                                                                                                                       |
|                                                                                                                                                                       |
|                                                                                                                                                                       |
|                                                                                                                                                                       |
|                                                                                                                                                                       |
|                                                                                                                                                                       |
|                                                                                                                                                                       |
|                                                                                                                                                                       |