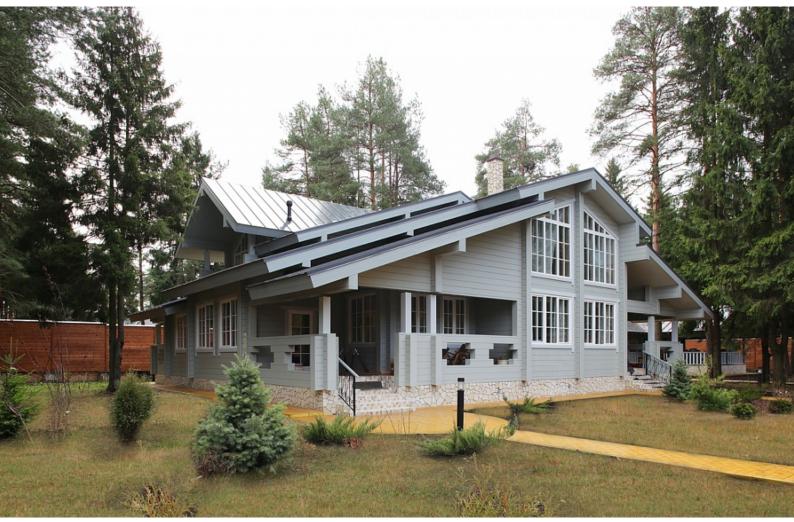

Questions? We are here to help!

Tel. **(631) 552 5553** 

Log house #340 Drop us a line: house@ecohousemart.com

Floors: 2

Gross area: 4060 sq ft
Net area: 3550 sq ft

Bedrooms: 4
Bathrooms: 3
Carport: Yes

The central room is an extensive studio with a spiral staircase leading to the second floor. Open space layout of the common zone of the first floor includes a hall, a dining room, a kitchen and a living room, combined with an attached veranda and terraces, which enhance the possibility of entertaining guests and separate use of the house, for example, if there are grown children in the family.