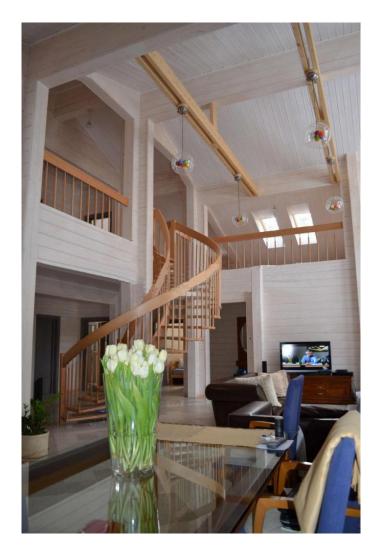

Questions? We are here to help!

Tel. **(631) 552 5553** 

Log house #340 Drop us a line: house@ecohousemart.com

Floors: 2

Gross area: 4060 sq ft
Net area: 3550 sq ft

Bedrooms: 4
Bathrooms: 3
Carport: Yes

The central room is an extensive studio with a spiral staircase leading to the second floor. Open space layout of the common zone of the first floor includes a hall, a dining room, a kitchen and a living room, combined with an attached veranda and terraces, which enhance the possibility of entertaining guests and separate use of the house, for example, if there are grown children in the family.