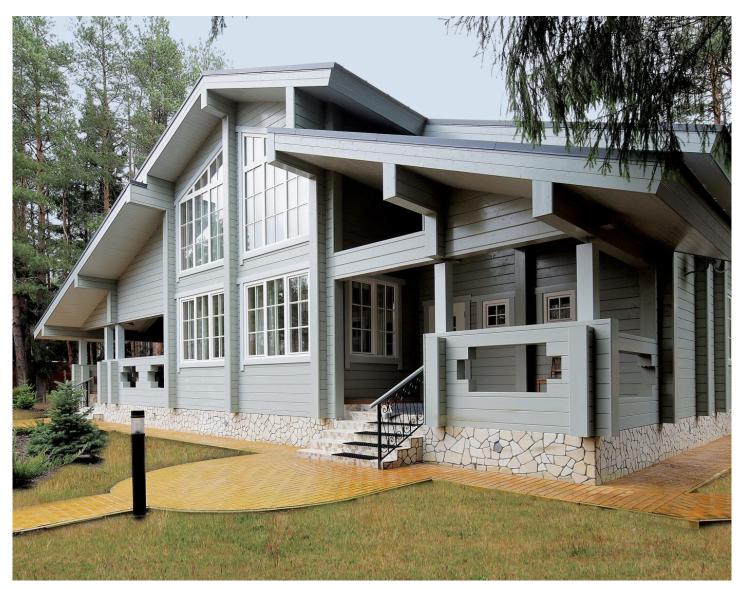

Questions? We are here to help!

Tel. **(631) 552 5553** 

Log house #340 Drop us a line: house@ecohousemart.com

Floors: 2

Gross area: 4060 sq ft
Net area: 3550 sq ft

Bedrooms: 4
Bathrooms: 3
Carport: Yes

The central room is an extensive studio with a spiral staircase leading to the second floor. Open space layout of the common zone of the first floor includes a hall, a dining room, a kitchen and a living room, combined with an attached veranda and terraces, which enhance the possibility of entertaining guests and separate use of the house, for example, if there are grown children in the family.