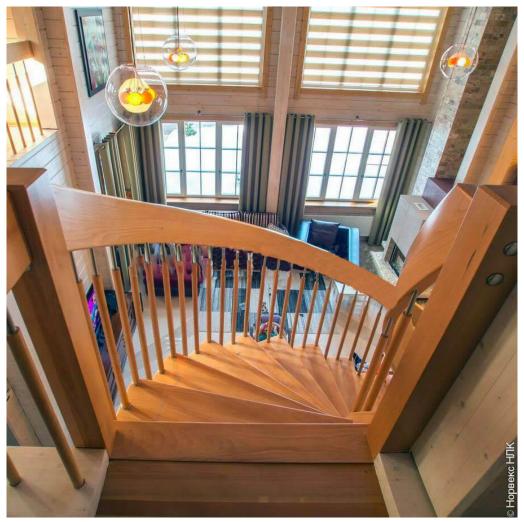

Questions? We are here to help!

Tel. **(631) 552 5553** 

Log house #340 Drop us a line: house@ecohousemart.com

Floors: 2

Gross area: 4060 sq ft
Net area: 3550 sq ft

Bedrooms: 4
Bathrooms: 3
Carport: Yes

The central room is an extensive studio with a spiral staircase leading to the second floor. Open space layout of the common zone of the first floor includes a hall, a dining room, a kitchen and a living room, combined with an attached veranda and terraces, which enhance the possibility of entertaining guests and separate use of the house, for example, if there are grown children in the family.