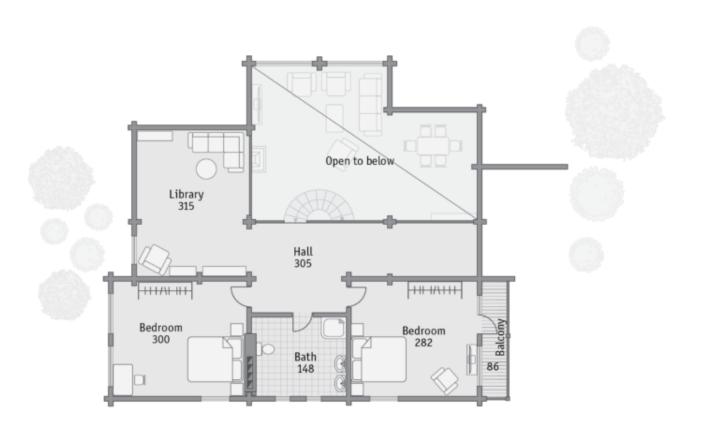

## **Second floor**

Questions? We are here to help!

Tel. **(631) 552 5553** 

Log house #340 Drop us a line: house@ecohousemart.com

Floors: 2

Gross area: 4060 sq ft
Net area: 3550 sq ft

Bedrooms: 4
Bathrooms: 3
Carport: Yes

The central room is an extensive studio with a spiral staircase leading to the second floor. Open space layout of the common zone of the first floor includes a hall, a dining room, a kitchen and a living room, combined with an attached veranda and terraces, which enhance the possibility of entertaining guests and separate use of the house, for example, if there are grown children in the family.