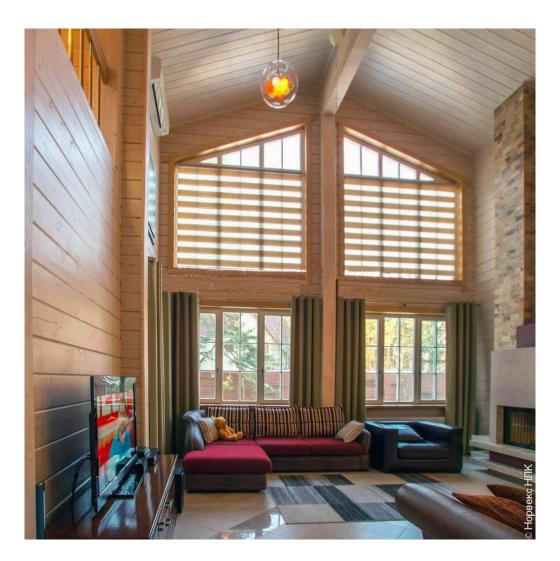

Questions? We are here to help!

Tel. **(631) 552 5553** 

Log house #340 Drop us a line: house@ecohousemart.com

Floors: 2

Gross area: 4060 sq ft
Net area: 3550 sq ft

Bedrooms: 4
Bathrooms: 3
Carport: Yes

The central room is an extensive studio with a spiral staircase leading to the second floor. Open space layout of the common zone of the first floor includes a hall, a dining room, a kitchen and a living room, combined with an attached veranda and terraces, which enhance the possibility of entertaining guests and separate use of the house, for example, if there are grown children in the family.