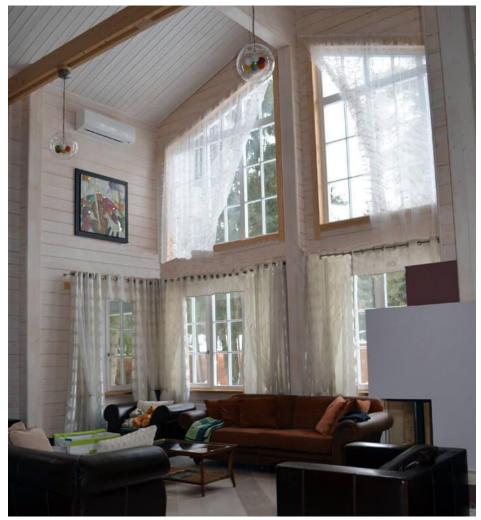

Questions? We are here to help!

Tel. **(631) 552 5553** 

Log house #340 Drop us a line: house@ecohousemart.com

Floors: 2

Gross area: 4060 sq ft
Net area: 3550 sq ft

Bedrooms: 4
Bathrooms: 3
Carport: Yes

The central room is an extensive studio with a spiral staircase leading to the second floor. Open space layout of the common zone of the first floor includes a hall, a dining room, a kitchen and a living room, combined with an attached veranda and terraces, which enhance the possibility of entertaining guests and separate use of the house, for example, if there are grown children in the family.