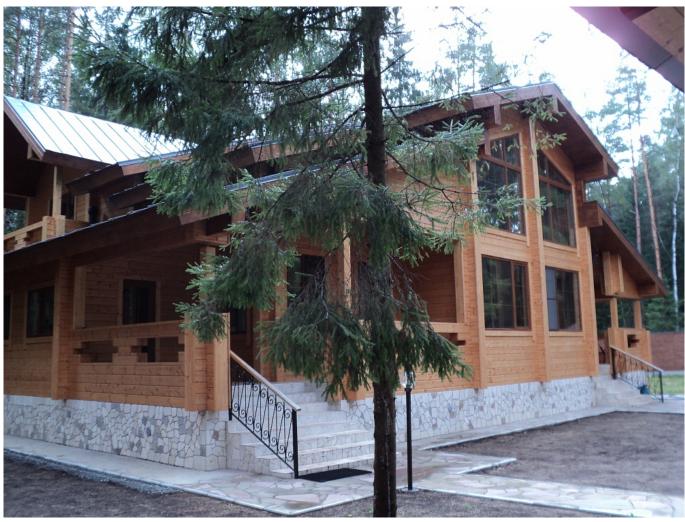

Questions? We are here to help!

Tel. **(631) 552 5553** 

Log house #340 Drop us a line: house@ecohousemart.com

Floors: 2

Gross area: 4060 sq ft
Net area: 3550 sq ft

Bedrooms: 4
Bathrooms: 3
Carport: Yes

The central room is an extensive studio with a spiral staircase leading to the second floor. Open space layout of the common zone of the first floor includes a hall, a dining room, a kitchen and a living room, combined with an attached veranda and terraces, which enhance the possibility of entertaining guests and separate use of the house, for example, if there are grown children in the family.