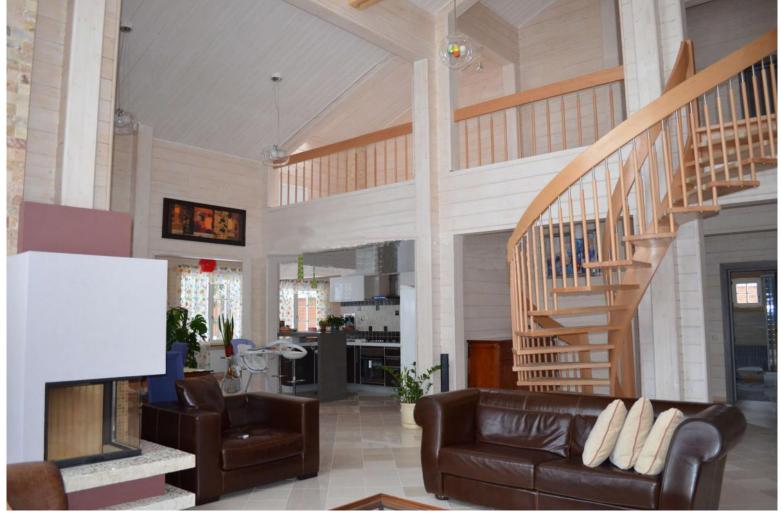

Questions? We are here to help!

Tel. **(631) 552 5553** 

Log house #340 Drop us a line: house@ecohousemart.com

Floors: 2

Gross area: 4060 sq ft
Net area: 3550 sq ft

Bedrooms: 4
Bathrooms: 3
Carport: Yes

The central room is an extensive studio with a spiral staircase leading to the second floor. Open space layout of the common zone of the first floor includes a hall, a dining room, a kitchen and a living room, combined with an attached veranda and terraces, which enhance the possibility of entertaining guests and separate use of the house, for example, if there are grown children in the family.