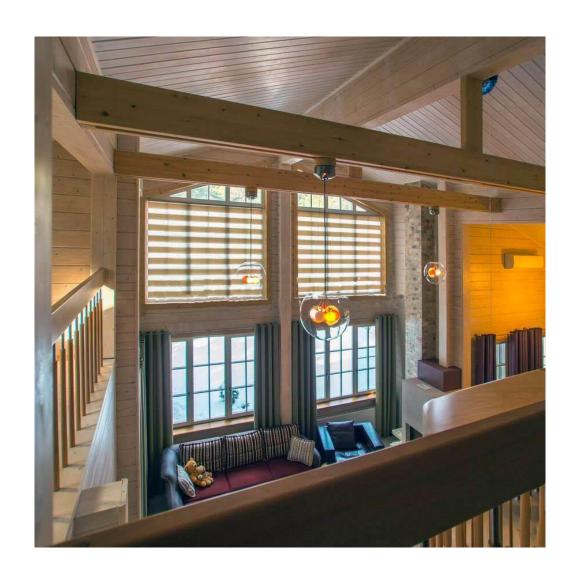

Questions? We are here to help!

Tel. **(631) 552 5553** 

Log house #340 Drop us a line: house@ecohousemart.com

Floors: 2

Gross area: 4060 sq ft
Net area: 3550 sq ft

Bedrooms: 4
Bathrooms: 3
Carport: Yes

The central room is an extensive studio with a spiral staircase leading to the second floor. Open space layout of the common zone of the first floor includes a hall, a dining room, a kitchen and a living room, combined with an attached veranda and terraces, which enhance the possibility of entertaining guests and separate use of the house, for example, if there are grown children in the family.