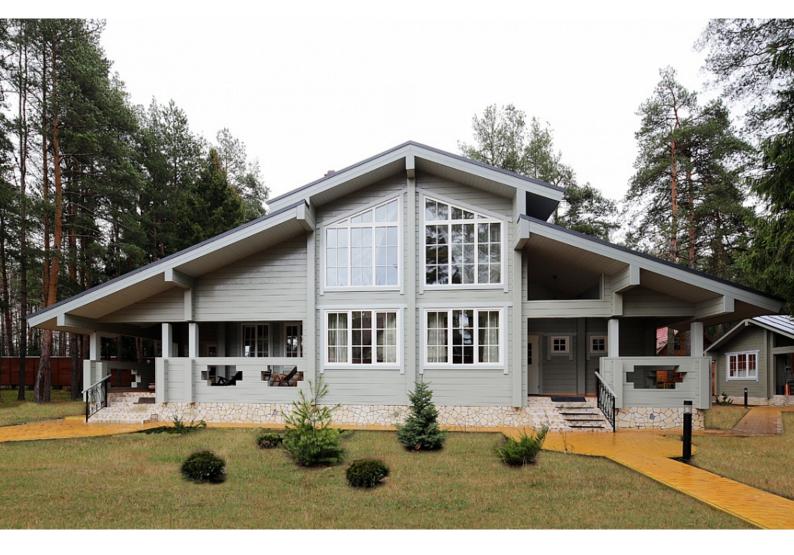

Questions? We are here to help!

Tel. **(631) 552 5553** 

Log house #340 Drop us a line: house@ecohousemart.com

Floors: 2

Gross area: 4060 sq ft
Net area: 3550 sq ft

Bedrooms: 4
Bathrooms: 3
Carport: Yes

The central room is an extensive studio with a spiral staircase leading to the second floor. Open space layout of the common zone of the first floor includes a hall, a dining room, a kitchen and a living room, combined with an attached veranda and terraces, which enhance the possibility of entertaining guests and separate use of the house, for example, if there are grown children in the family.