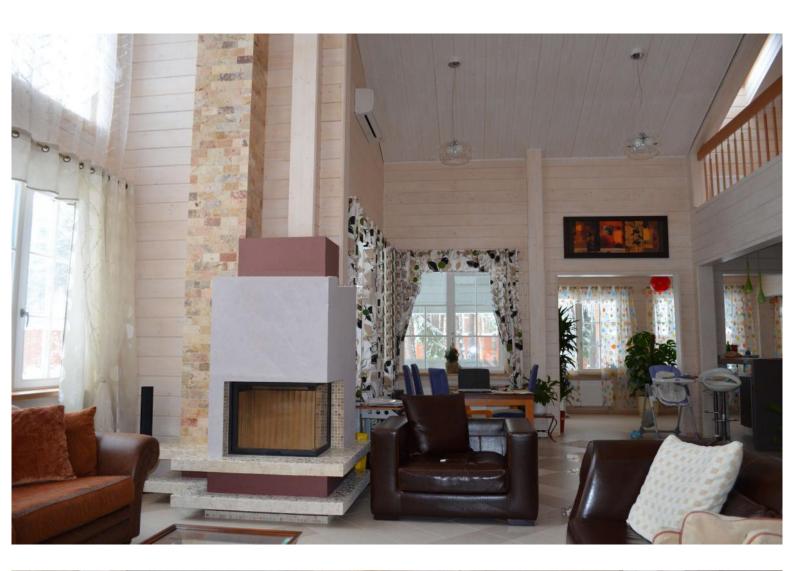

Questions? We are here to help!

Tel. **(631) 552 5553** 

Log house #340 Drop us a line: house@ecohousemart.com

Floors: 2

Gross area: 4060 sq ft
Net area: 3550 sq ft

Bedrooms: 4
Bathrooms: 3
Carport: Yes

The central room is an extensive studio with a spiral staircase leading to the second floor. Open space layout of the common zone of the first floor includes a hall, a dining room, a kitchen and a living room, combined with an attached veranda and terraces, which enhance the possibility of entertaining guests and separate use of the house, for example, if there are grown children in the family.