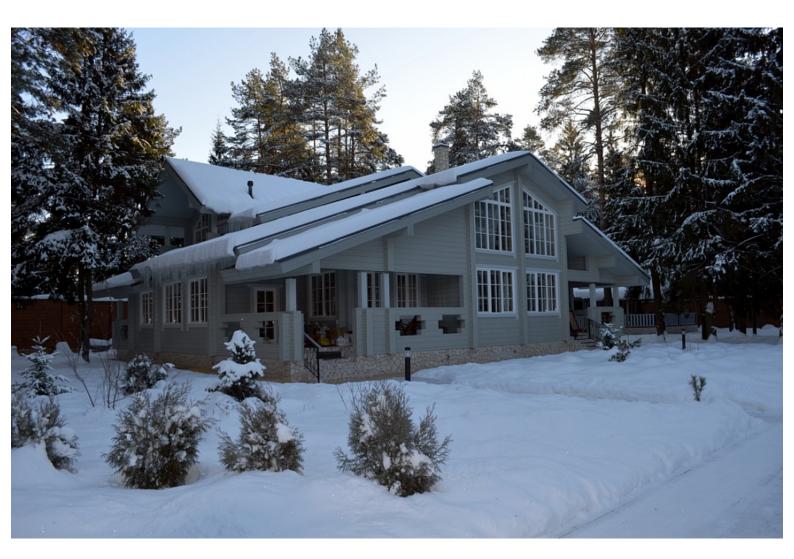

Questions? We are here to help!

Tel. **(631) 552 5553** 

Log house #340 Drop us a line: house@ecohousemart.com

Floors: 2

Gross area: 4060 sq ft
Net area: 3550 sq ft

Bedrooms: 4
Bathrooms: 3
Carport: Yes

The central room is an extensive studio with a spiral staircase leading to the second floor. Open space layout of the common zone of the first floor includes a hall, a dining room, a kitchen and a living room, combined with an attached veranda and terraces, which enhance the possibility of entertaining guests and separate use of the house, for example, if there are grown children in the family.