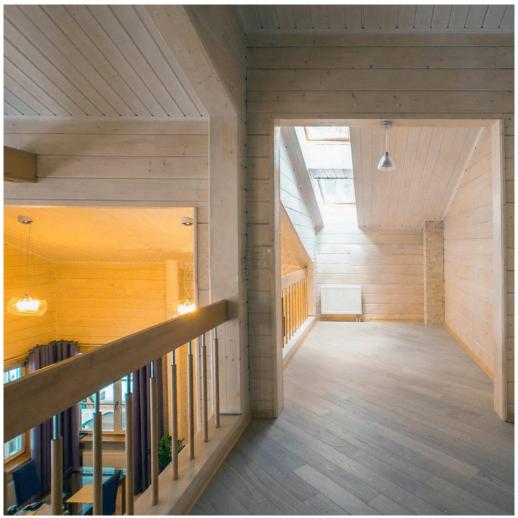

Questions? We are here to help!

Tel. **(631) 552 5553** 

Log house #340 Drop us a line: house@ecohousemart.com



Floors: 2

Gross area: 4060 sq ft
Net area: 3550 sq ft

Bedrooms: 4
Bathrooms: 3
Carport: Yes

The central room is an extensive studio with a spiral staircase leading to the second floor. Open space layout of the common zone of the first floor includes a hall, a dining room, a kitchen and a living room, combined with an attached veranda and terraces, which enhance the possibility of entertaining guests and separate use of the house, for example, if there are grown children in the family.

## First floor



## **Second floor**