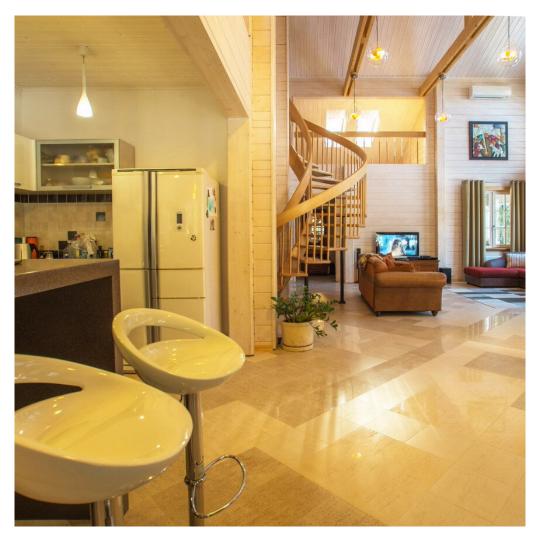

Questions? We are here to help!

Tel. **(631) 552 5553** 

Log house #340 Drop us a line: house@ecohousemart.com

Floors: 2

Gross area: 4060 sq ft
Net area: 3550 sq ft

Bedrooms: 4
Bathrooms: 3
Carport: Yes

The central room is an extensive studio with a spiral staircase leading to the second floor. Open space layout of the common zone of the first floor includes a hall, a dining room, a kitchen and a living room, combined with an attached veranda and terraces, which enhance the possibility of entertaining guests and separate use of the house, for example, if there are grown children in the family.