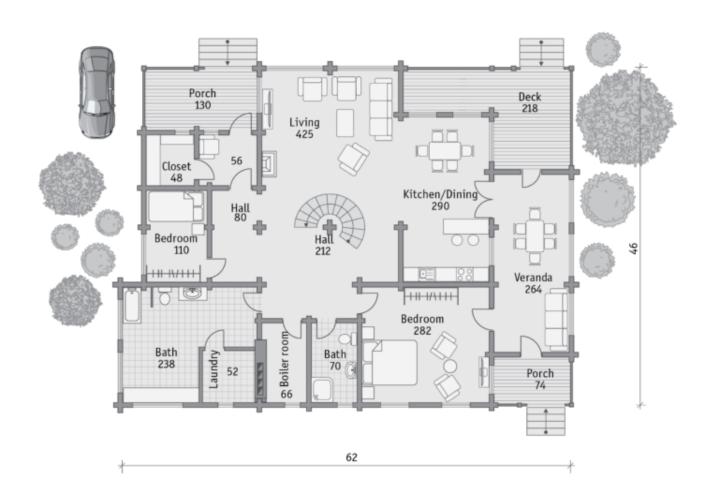

## First floor

Questions? We are here to help!

Tel. **(631) 552 5553** 

Log house #340 Drop us a line: house@ecohousemart.com

Floors: 2

Gross area: 4060 sq ft
Net area: 3550 sq ft

Bedrooms: 4
Bathrooms: 3
Carport: Yes

The central room is an extensive studio with a spiral staircase leading to the second floor. Open space layout of the common zone of the first floor includes a hall, a dining room, a kitchen and a living room, combined with an attached veranda and terraces, which enhance the possibility of entertaining guests and separate use of the house, for example, if there are grown children in the family.