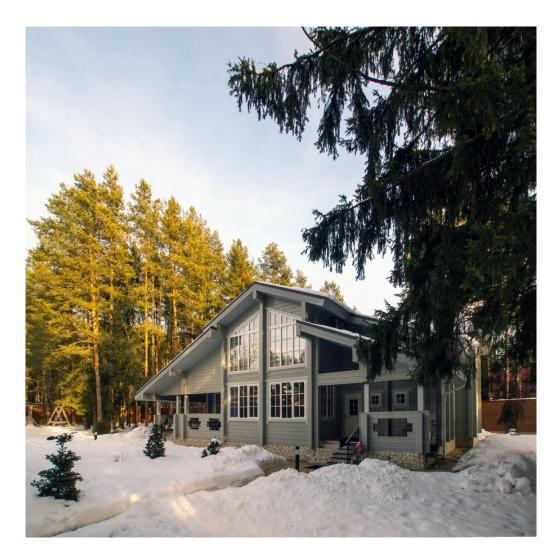

Questions? We are here to help!

Tel. **(631) 552 5553** 

Log house #340 Drop us a line: house@ecohousemart.com

Floors: 2

Gross area: 4060 sq ft
Net area: 3550 sq ft

Bedrooms: 4
Bathrooms: 3
Carport: Yes

The central room is an extensive studio with a spiral staircase leading to the second floor. Open space layout of the common zone of the first floor includes a hall, a dining room, a kitchen and a living room, combined with an attached veranda and terraces, which enhance the possibility of entertaining guests and separate use of the house, for example, if there are grown children in the family.