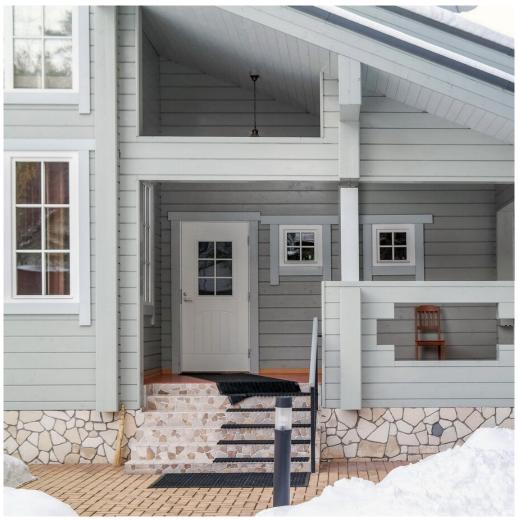

Questions? We are here to help!

Tel. **(631) 552 5553** 

Log house #340 Drop us a line: house@ecohousemart.com

Floors: 2

Gross area: 4060 sq ft
Net area: 3550 sq ft

Bedrooms: 4
Bathrooms: 3
Carport: Yes

The central room is an extensive studio with a spiral staircase leading to the second floor. Open space layout of the common zone of the first floor includes a hall, a dining room, a kitchen and a living room, combined with an attached veranda and terraces, which enhance the possibility of entertaining guests and separate use of the house, for example, if there are grown children in the family.