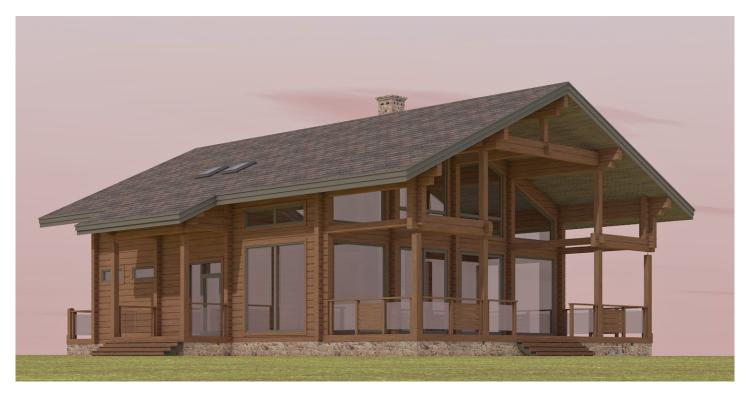

Questions? We are here to help! Tel. (631) 552 5553

Drop us a line: house@ecohousemart.com

Log House #366 prefab house kit

Design: CHALET

Floors: 2

Gross area: 3220 sq ft
Net area: 2290 sq ft

Bedrooms: 4
Bathrooms: 5

Ridge height: 26.6 ft Carport: Yes

Engineered Log House Kit - Model 366, a beautifully crafted two-story home that combines traditional log cabin charm with modern functionality. The spacious open-plan design on the first floor features a welcoming living area, seamlessly flowing into the kitchen and dining spacesâ€"perfect for family gatherings and entertaining. The second floor offers private, cozy bedrooms with ample storage, ensuring comfort and privacy. The striking log exterior enhances the natural beauty of your surroundings, creating a timeless and rustic aesthetic. Ideal for year-round living or as a peaceful retreat, the Model 366 is customizable to fit your unique lifestyle and preferences.