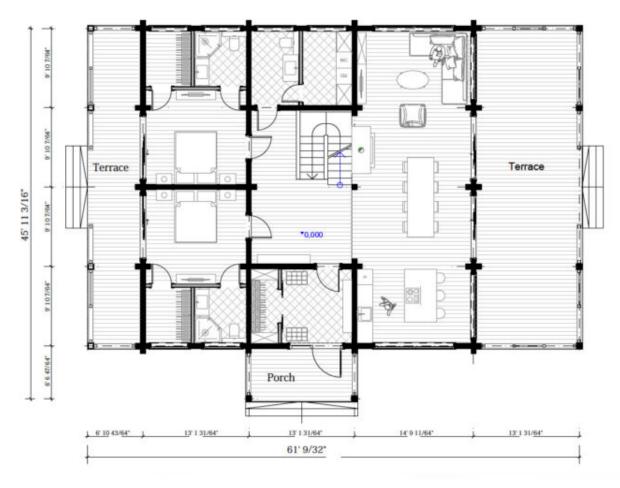

Gross area: 3220 sq ft
Net area: 2290 sq ft

Bedrooms: 4
Bathrooms: 5

Ridge height: 26.6 ft Carport: Yes

Engineered Log House Kit - Model 366, a beautifully crafted two-story home that combines traditional log cabin charm with modern functionality. The spacious open-plan design on the first floor features a welcoming living area, seamlessly flowing into the kitchen and dining spacesâ€"perfect for family gatherings and entertaining. The second floor offers private, cozy bedrooms with ample storage, ensuring comfort and privacy. The striking log exterior enhances the natural beauty of your surroundings, creating a timeless and rustic aesthetic. Ideal for year-round living or as a peaceful retreat, the Model 366 is customizable to fit your unique lifestyle and preferences.

## First floor



Second floor