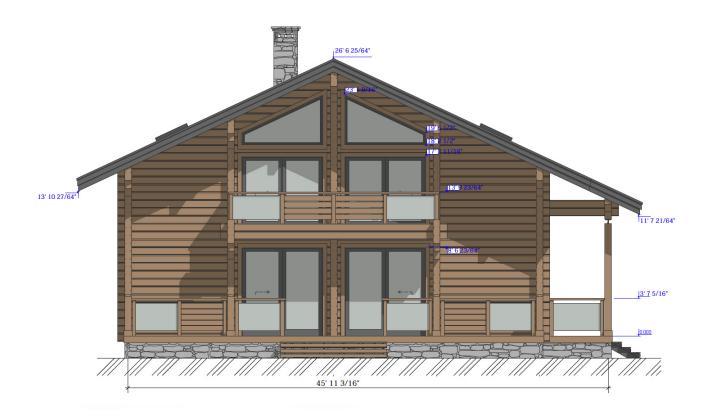

Questions? We are here to help! Tel. (631) 552 5553

Drop us a line: house@ecohousemart.com

Log House #366 prefab house kit

Design: CHALET

Floors: 2

Gross area: 3220 sq ft
Net area: 2290 sq ft

Bedrooms: 4
Bathrooms: 5

Ridge height: 26.6 ft Carport: Yes

Engineered Log House Kit - Model 366, a beautifully crafted two-story home that combines traditional log cabin charm with modern functionality. The spacious open-plan design on the first floor features a welcoming living area, seamlessly flowing into the kitchen and dining spacesâ€"perfect for family gatherings and entertaining. The second floor offers private, cozy bedrooms with ample storage, ensuring comfort and privacy. The striking log exterior enhances the natural beauty of your surroundings, creating a timeless and rustic aesthetic. Ideal for year-round living or as a peaceful retreat, the Model 366 is customizable to fit your unique lifestyle and preferences.