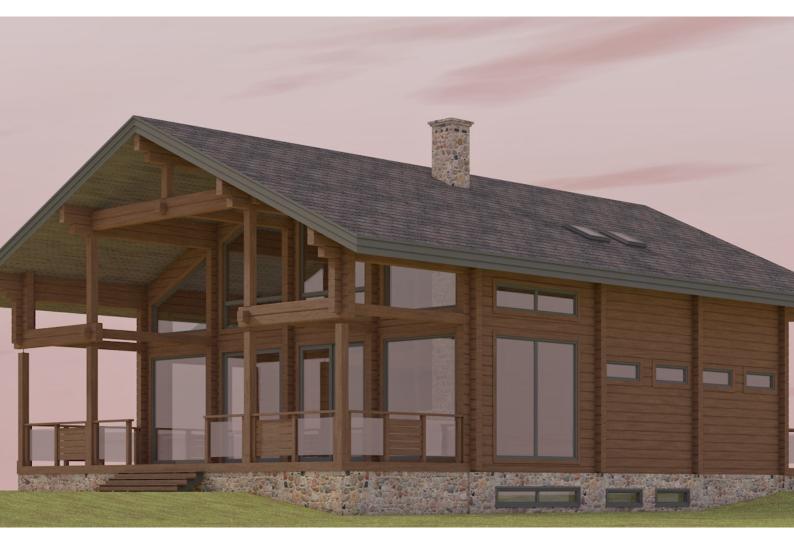

Questions? We are here to help! Tel. (631) 552 5553

Drop us a line: house@ecohousemart.com

Log House #366 prefab house kit

Design: CHALET

Floors: 2

Gross area: 3220 sq ft
Net area: 2290 sq ft

Bedrooms: 4
Bathrooms: 5

Ridge height: 26.6 ft Carport: Yes

Engineered Log House Kit - Model 366, a beautifully crafted two-story home that combines traditional log cabin charm with modern functionality. The spacious open-plan design on the first floor features a welcoming living area, seamlessly flowing into the kitchen and dining spacesâ€"perfect for family gatherings and entertaining. The second floor offers private, cozy bedrooms with ample storage, ensuring comfort and privacy. The striking log exterior enhances the natural beauty of your surroundings, creating a timeless and rustic aesthetic. Ideal for year-round living or as a peaceful retreat, the Model 366 is customizable to fit your unique lifestyle and preferences.