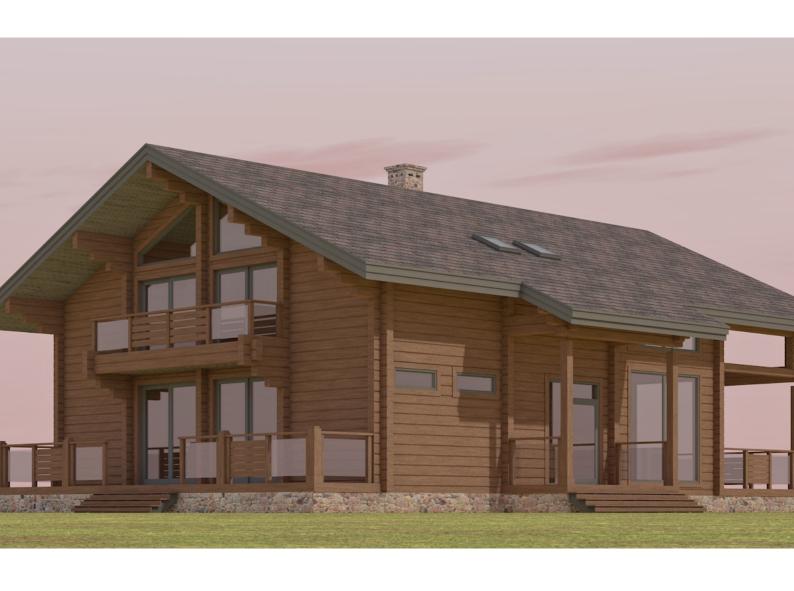

Questions? We are here to help! Tel. (631) 552 5553

Drop us a line: house@ecohousemart.com

Log House #366 prefab house kit

Design: CHALET

Floors: 2

Gross area: 3220 sq ft
Net area: 2290 sq ft

Bedrooms: 4
Bathrooms: 5

Ridge height: 26.6 ft Carport: Yes

Engineered Log House Kit - Model 366, a beautifully crafted two-story home that combines traditional log cabin charm with modern functionality. The spacious open-plan design on the first floor features a welcoming living area, seamlessly flowing into the kitchen and dining spacesâ€"perfect for family gatherings and entertaining. The second floor offers private, cozy bedrooms with ample storage, ensuring comfort and privacy. The striking log exterior enhances the natural beauty of your surroundings, creating a timeless and rustic aesthetic. Ideal for year-round living or as a peaceful retreat, the Model 366 is customizable to fit your unique lifestyle and preferences.