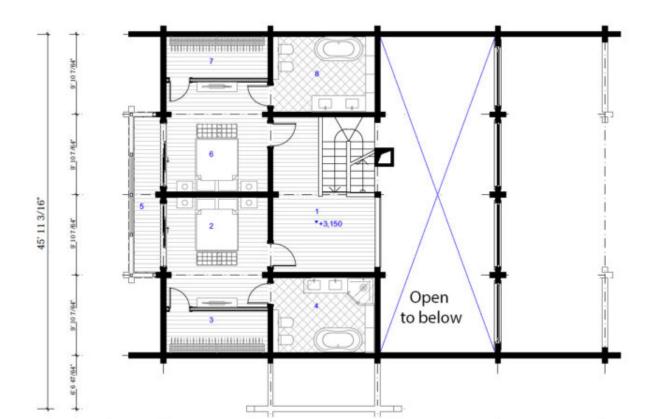

sq ft
Net area: 2290 sq ft

Bedrooms: 4
Bathrooms: 5

Ridge height: 26.6 ft Carport: Yes

Engineered Log House Kit - Model 366, a beautifully crafted two-story home that combines traditional log cabin charm with modern functionality. The spacious open-plan design on the first floor features a welcoming living area, seamlessly flowing into the kitchen and dining spacesâ€"perfect for family gatherings and entertaining. The second floor offers private, cozy bedrooms with ample storage, ensuring comfort and privacy. The striking log exterior enhances the natural beauty of your surroundings, creating a timeless and rustic aesthetic. Ideal for year-round living or as a peaceful retreat, the Model 366 is customizable to fit your unique lifestyle and preferences.

## First floor



Second floor