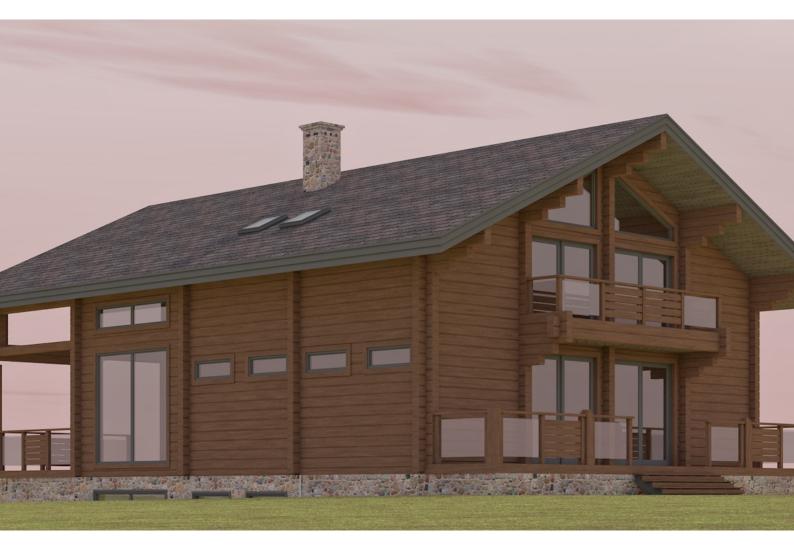

Questions? We are here to help! Tel. (631) 552 5553

Drop us a line: house@ecohousemart.com

Log House #366 prefab house kit

Design: CHALET

Floors: 2

Gross area: 3220 sq ft
Net area: 2290 sq ft

Bedrooms: 4
Bathrooms: 5

Ridge height: 26.6 ft Carport: Yes

Engineered Log House Kit - Model 366, a beautifully crafted two-story home that combines traditional log cabin charm with modern functionality. The spacious open-plan design on the first floor features a welcoming living area, seamlessly flowing into the kitchen and dining spacesâ€"perfect for family gatherings and entertaining. The second floor offers private, cozy bedrooms with ample storage, ensuring comfort and privacy. The striking log exterior enhances the natural beauty of your surroundings, creating a timeless and rustic aesthetic. Ideal for year-round living or as a peaceful retreat, the Model 366 is customizable to fit your unique lifestyle and preferences.