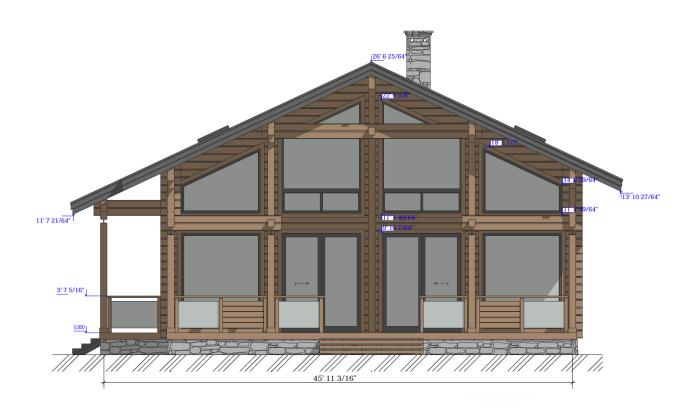

Questions? We are here to help! Tel. (631) 552 5553

Drop us a line: house@ecohousemart.com

Log House #366 prefab house kit

Design: CHALET

Floors: 2

Gross area: 3220 sq ft
Net area: 2290 sq ft

Bedrooms: 4
Bathrooms: 5

Ridge height: 26.6 ft Carport: Yes

Engineered Log House Kit - Model 366, a beautifully crafted two-story home that combines traditional log cabin charm with modern functionality. The spacious open-plan design on the first floor features a welcoming living area, seamlessly flowing into the kitchen and dining spacesâ€"perfect for family gatherings and entertaining. The second floor offers private, cozy bedrooms with ample storage, ensuring comfort and privacy. The striking log exterior enhances the natural beauty of your surroundings, creating a timeless and rustic aesthetic. Ideal for year-round living or as a peaceful retreat, the Model 366 is customizable to fit your unique lifestyle and preferences.