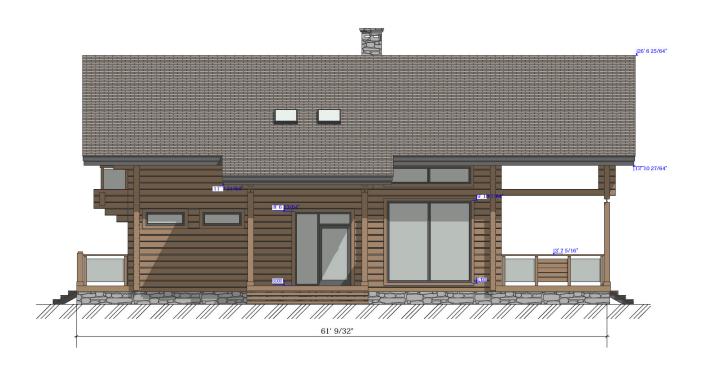

Questions? We are here to help! Tel. (631) 552 5553

Drop us a line: house@ecohousemart.com

Log House #366 prefab house kit

Design: CHALET

Floors: 2

Gross area: 3220 sq ft
Net area: 2290 sq ft

Bedrooms: 4
Bathrooms: 5

Ridge height: 26.6 ft Carport: Yes

Engineered Log House Kit - Model 366, a beautifully crafted two-story home that combines traditional log cabin charm with modern functionality. The spacious open-plan design on the first floor features a welcoming living area, seamlessly flowing into the kitchen and dining spacesâ€"perfect for family gatherings and entertaining. The second floor offers private, cozy bedrooms with ample storage, ensuring comfort and privacy. The striking log exterior enhances the natural beauty of your surroundings, creating a timeless and rustic aesthetic. Ideal for year-round living or as a peaceful retreat, the Model 366 is customizable to fit your unique lifestyle and preferences.