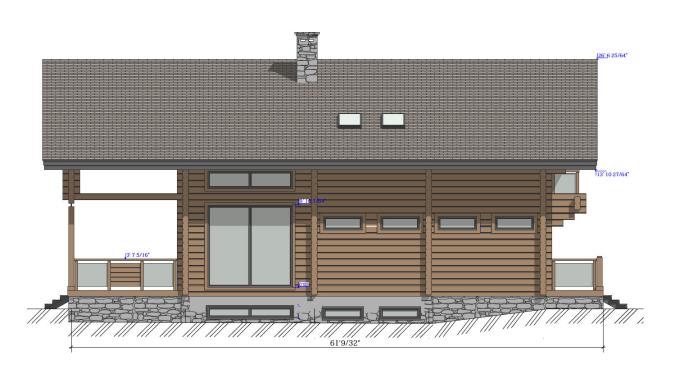

Questions? We are here to help! Tel. (631) 552 5553

Drop us a line: house@ecohousemart.com

Log House #366 prefab house kit

Design: CHALET

Floors: 2

Gross area: 3220 sq ft
Net area: 2290 sq ft

Bedrooms: 4
Bathrooms: 5

Ridge height: 26.6 ft Carport: Yes

Engineered Log House Kit - Model 366, a beautifully crafted two-story home that combines traditional log cabin charm with modern functionality. The spacious open-plan design on the first floor features a welcoming living area, seamlessly flowing into the kitchen and dining spacesâ€"perfect for family gatherings and entertaining. The second floor offers private, cozy bedrooms with ample storage, ensuring comfort and privacy. The striking log exterior enhances the natural beauty of your surroundings, creating a timeless and rustic aesthetic. Ideal for year-round living or as a peaceful retreat, the Model 366 is customizable to fit your unique lifestyle and preferences.