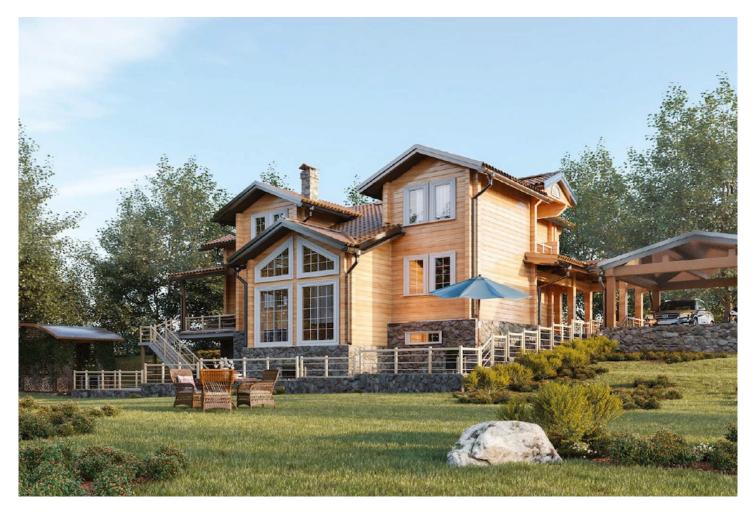

Questions? We are here to help! Tel. (631) 552 5553

Drop us a line: house@ecohousemart.com

Log house #387

Design: SCANDINAVIAN HOME

Floors: 2

Gross area: 5050 sq ft
Net area: 3790 sq ft

Bedrooms: 6
Bathrooms: 5
Sauna: Yes
Carport: Yes

Prefabricated Log House Kit - Model 387, a robust home crafted from glue-laminated timber for superior strength and stability. The open floor plan creates a spacious living area. Glue-laminated timber offers excellent durability, resistance to warping, and increased load-bearing capacity. Large windows brighten the interior with natural light, creating a warm, inviting atmosphere. Ideal for families, the Model 387 offers a long-lasting and comfortable living space. Its timeless design complements any setting, making it perfect for year-round living. Choose this home for strength, beauty, and durability that stands the test of time.