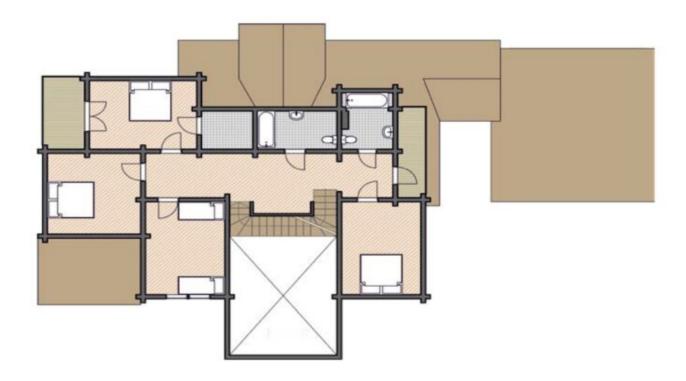

rs: 2

Gross area: 5050 sq ft
Net area: 3790 sq ft

Bedrooms: 6
Bathrooms: 5
Sauna: Yes
Carport: Yes

Prefabricated Log House Kit - Model 387, a robust home crafted from glue-laminated timber for superior strength and stability. The open floor plan creates a spacious living area. Glue-laminated timber offers excellent durability, resistance to warping, and increased load-bearing capacity. Large windows brighten the interior with natural light, creating a warm, inviting atmosphere. Ideal for families, the Model 387 offers a long-lasting and comfortable living space. Its timeless design complements any setting, making it perfect for year-round living. Choose this home for strength, beauty, and durability that stands the test of time.

## First floor



## Second floor



## **Third floor**