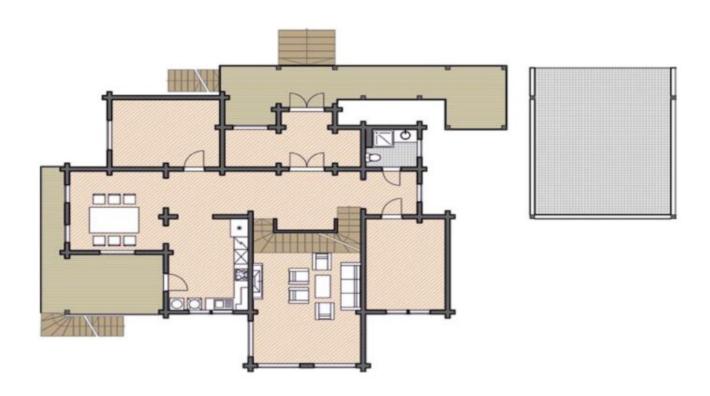

e #387



Design: SCANDINAVIAN HOME

Floors: 2

Gross area: 5050 sq ft
Net area: 3790 sq ft

Bedrooms: 6
Bathrooms: 5
Sauna: Yes
Carport: Yes

Prefabricated Log House Kit - Model 387, a robust home crafted from glue-laminated timber for superior strength and stability. The open floor plan creates a spacious living area. Glue-laminated timber offers excellent durability, resistance to warping, and increased load-bearing capacity. Large windows brighten the interior with natural light, creating a warm, inviting atmosphere. Ideal for families, the Model 387 offers a long-lasting and comfortable living space. Its timeless design complements any setting, making it perfect for year-round living. Choose this home for strength, beauty, and durability that stands the test of time.

## First floor



## Second floor



## **Third floor**