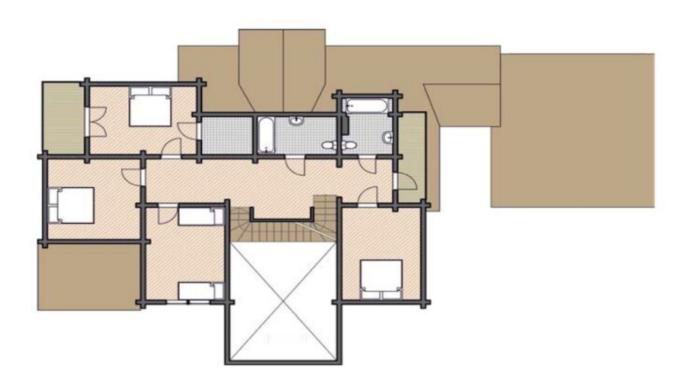

CANDINAVIAN HOME

Floors: 2

Gross area: 5050 sq ft
Net area: 3790 sq ft

Bedrooms: 6
Bathrooms: 5
Sauna: Yes
Carport: Yes

Prefabricated Log House Kit - Model 387, a robust home crafted from glue-laminated timber for superior strength and stability. The open floor plan creates a spacious living area. Glue-laminated timber offers excellent durability, resistance to warping, and increased load-bearing capacity. Large windows brighten the interior with natural light, creating a warm, inviting atmosphere. Ideal for families, the Model 387 offers a long-lasting and comfortable living space. Its timeless design complements any setting, making it perfect for year-round living. Choose this home for strength, beauty, and durability that stands the test of time.

## First floor



## Second floor



## **Third floor**