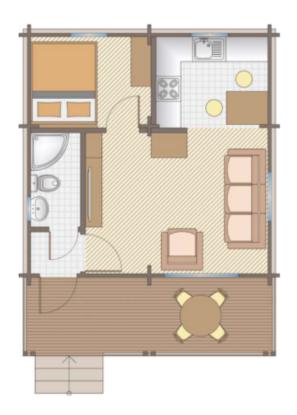

Questions? We are here to help! Tel. (631) 552 5553

Drop us a line: house@ecohousemart.com

Log House #042

Floors: 1

Gross area: 450 sq ft
Net area: 340 sq ft

Bedrooms: 1
Bathrooms: 1
Carport: Yes

Log House Kit - Model 42, a charming home that blends comfort with natural beauty. The open layout creates a spacious living area. It connects seamlessly to the kitchen and dining spaces. Crafted from high-quality logs, the house offers strength and durability. Large windows fill the interior with natural light. This home is perfect for families or as a getaway. Its traditional design complements any environment. You can easily customize the Model 42 to suit your needs. Choose this home for a cozy, timeless living experience that's built to last.

## First floor