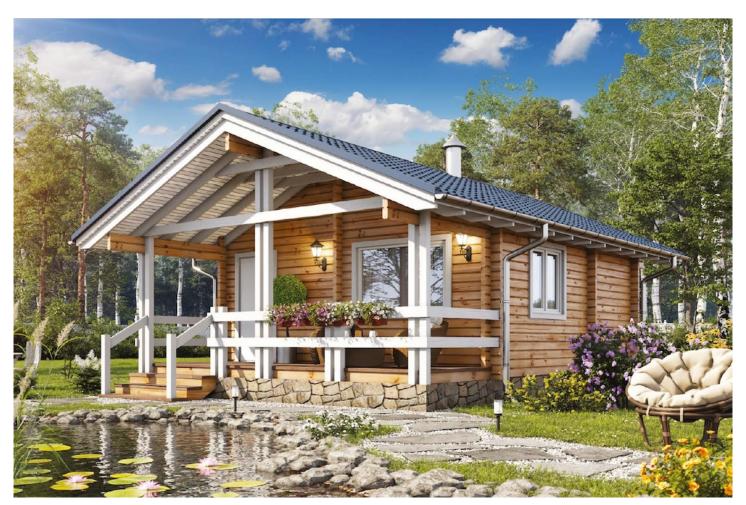

Questions? We are here to help! Tel. (631) 552 5553

Drop us a line: house@ecohousemart.com

Log House #042

Floors: 1

Gross area: 450 sq ft
Net area: 340 sq ft

Bedrooms: 1
Bathrooms: 1
Carport: Yes

Log House Kit - Model 42, a charming home that blends comfort with natural beauty. The open layout creates a spacious living area. It connects seamlessly to the kitchen and dining spaces. Crafted from high-quality logs, the house offers strength and durability. Large windows fill the interior with natural light. This home is perfect for families or as a getaway. Its traditional design complements any environment. You can easily customize the Model 42 to suit your needs. Choose this home for a cozy, timeless living experience that's built to last.