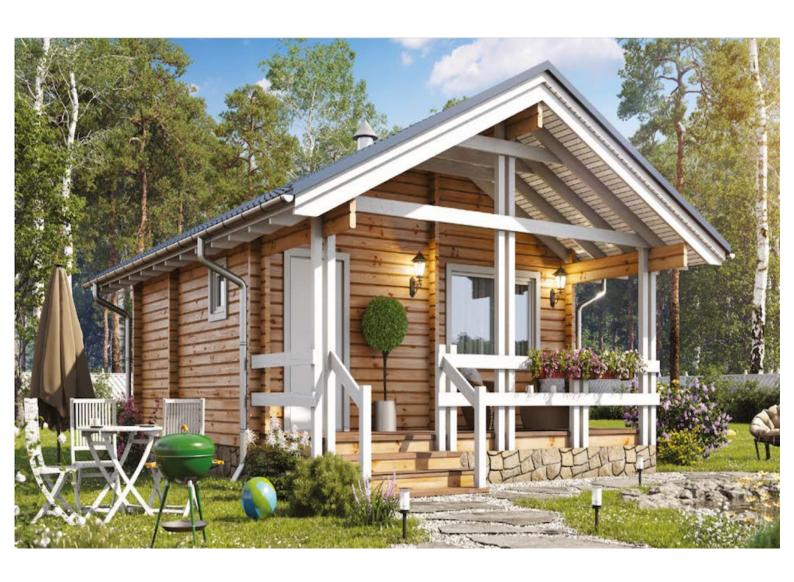

Questions? We are here to help! Tel. (631) 552 5553

Drop us a line: house@ecohousemart.com

Log House #042

Floors: 1

Gross area: 450 sq ft
Net area: 340 sq ft

Bedrooms: 1
Bathrooms: 1
Carport: Yes

Log House Kit - Model 42, a charming home that blends comfort with natural beauty. The open layout creates a spacious living area. It connects seamlessly to the kitchen and dining spaces. Crafted from high-quality logs, the house offers strength and durability. Large windows fill the interior with natural light. This home is perfect for families or as a getaway. Its traditional design complements any environment. You can easily customize the Model 42 to suit your needs. Choose this home for a cozy, timeless living experience that's built to last.