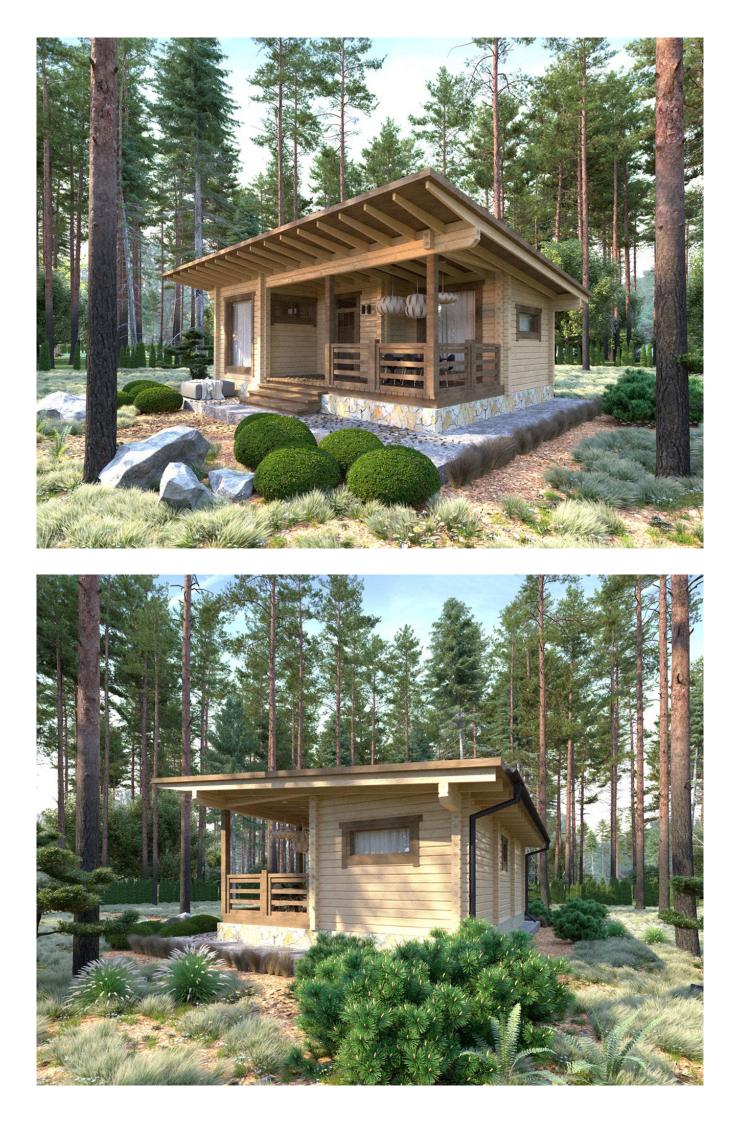

Questions? We are here to help! Tel. (631) 552 5553 he: house@ecohousemart.com

LOG HOUSE #050.9

Drop us a line:

| Design:       | 30 BEST OFFERS |  |
|---------------|----------------|--|
| Floors:       | 1              |  |
| Gross area:   | 550 sq ft      |  |
| Net area:     | 400 sq ft      |  |
| Bedrooms:     | 1              |  |
| Bathrooms:    | 1              |  |
| Ridge height: | 11.4 ft        |  |
| Sauna:        | Yes            |  |
| Carport:      | Yes            |  |

The house of the presented architectural solution is suitable for recreation centers and smaller land plots, as well as the ADU. A cozy and reliable home is unpretentious to weather conditions, durable, and safe for the health of the family living in it.