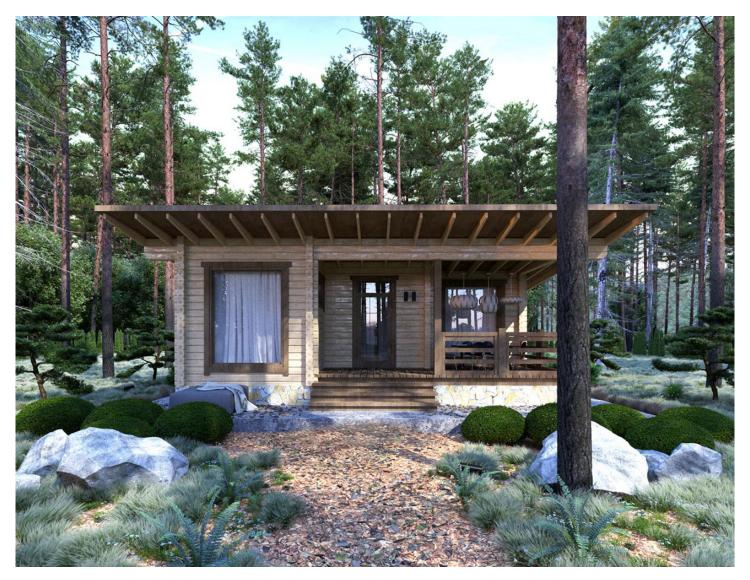

Questions? We are here to help! Tel. (631) 552 5553 he: house@ecohousemart.com

LOG HOUSE #050.9

Drop us a line:

| Design:       | 30 BEST OFFERS |  |
|---------------|----------------|--|
| Floors:       | 1              |  |
| Gross area:   | 550 sq ft      |  |
| Net area:     | 400 sq ft      |  |
| Bedrooms:     | 1              |  |
| Bathrooms:    | 1              |  |
| Ridge height: | 11.4 ft        |  |
| Sauna:        | Yes            |  |
| Carport:      | Yes            |  |

The house of the presented architectural solution is suitable for recreation centers and smaller land plots, as well as the ADU. A cozy and reliable home is unpretentious to weather conditions, durable, and safe for the health of the family living in it.