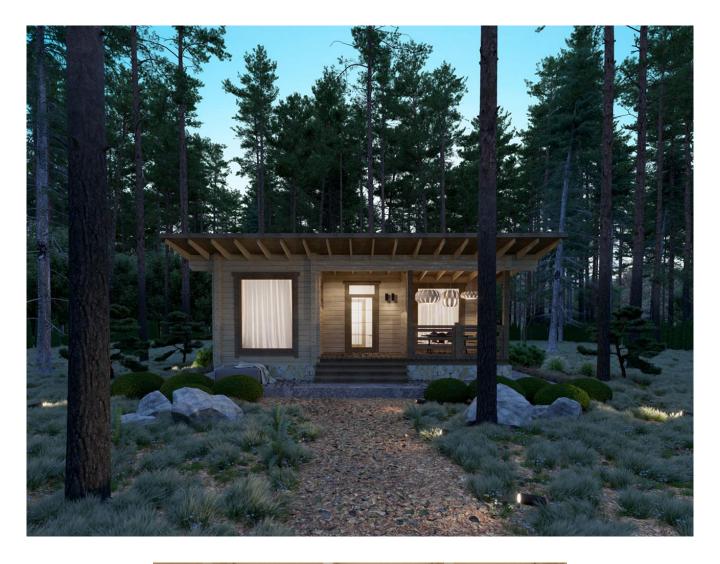

Questions? We are here to help! Tel. (631) 552 5553 he: house@ecohousemart.com

LOG HOUSE #050.9

Drop us a line:

| Design:       | 30 BEST OFFERS |  |
|---------------|----------------|--|
| Floors:       | 1              |  |
| Gross area:   | 550 sq ft      |  |
| Net area:     | 400 sq ft      |  |
| Bedrooms:     | 1              |  |
| Bathrooms:    | 1              |  |
| Ridge height: | 11.4 ft        |  |
| Sauna:        | Yes            |  |
| Carport:      | Yes            |  |

The house of the presented architectural solution is suitable for recreation centers and smaller land plots, as well as the ADU. A cozy and reliable home is unpretentious to weather conditions, durable, and safe for the health of the family living in it.