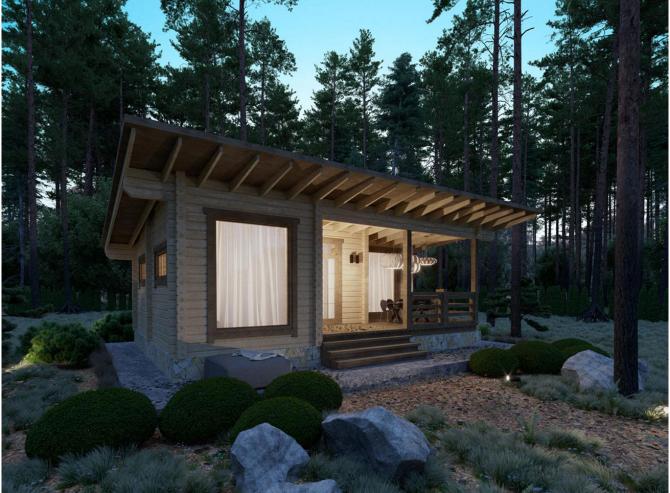

Questions? We are here to help! Tel. (631) 552 5553 he: house@ecohousemart.com

LOG HOUSE #050.9

Drop us a line:

| Design:       | 30 BEST OFFERS |  |
|---------------|----------------|--|
| Floors:       | 1              |  |
| Gross area:   | 550 sq ft      |  |
| Net area:     | 400 sq ft      |  |
| Bedrooms:     | 1              |  |
| Bathrooms:    | 1              |  |
| Ridge height: | 11.4 ft        |  |
| Sauna:        | Yes            |  |
| Carport:      | Yes            |  |

The house of the presented architectural solution is suitable for recreation centers and smaller land plots, as well as the ADU. A cozy and reliable home is unpretentious to weather conditions, durable, and safe for the health of the family living in it.