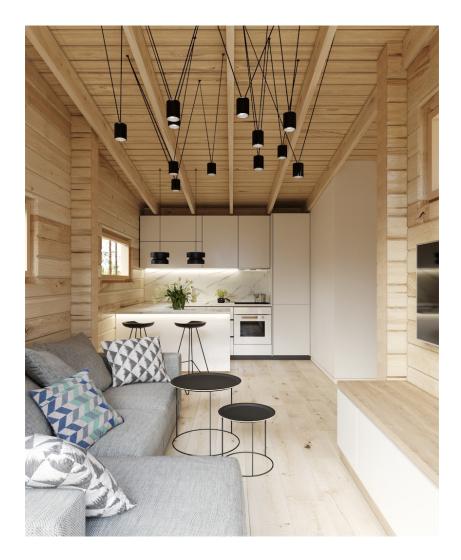

20.2

1

| #  | Explication:     | Area sq.ff |
|----|------------------|------------|
| 01 | Terrace          | 154        |
| 02 | Kitchen - Living | 245        |
| 03 | Bathroom         | 34         |
| 04 | Sauna            | 25         |
| 05 | Bedroom          | 91         |
|    |                  | 549        |