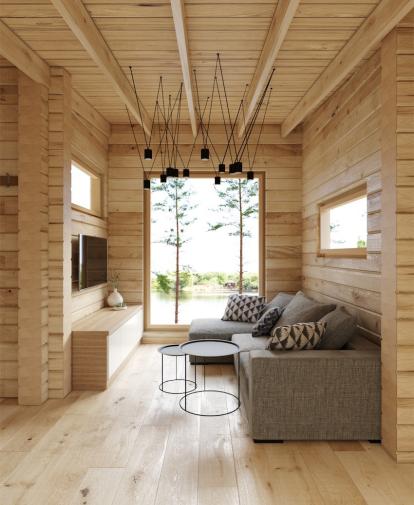

20.2

1

| #  | Explication:     | Area sq.ff |
|----|------------------|------------|
| 01 | Terrace          | 154        |
| 02 | Kitchen - Living | 245        |
| 03 | Bathroom         | 34         |
| 04 | Sauna            | 25         |
| 05 | Bedroom          | 91         |
|    |                  | 549        |