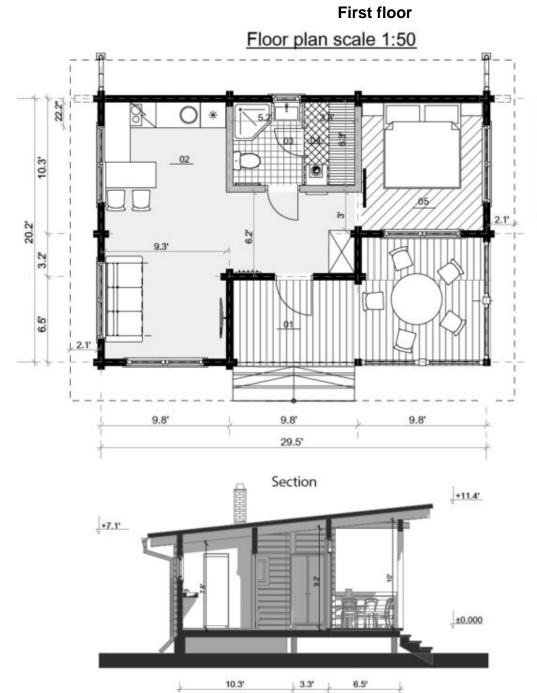

20.2

1

| #  | Explication:     | Area sq.ff |
|----|------------------|------------|
| 01 | Terrace          | 154        |
| 02 | Kitchen - Living | 245        |
| 03 | Bathroom         | 34         |
| 04 | Sauna            | 25         |
| 05 | Bedroom          | 91         |
|    |                  | 549        |