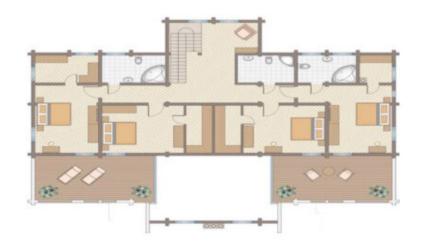

ecohousemart.com

Log house #503



Design: SCANDINAVIAN HOME

Floors: 2

Gross area: 8180 sq ft
Net area: 5720 sq ft

Bedrooms: 6
Bathrooms: 5.5
Sauna: Yes
Garage: Yes
Carport: Yes

Prefabricated Log House Kit - Model 503, a sturdy, durable home crafted from glue-laminated timber for enhanced strength. The open layout creates a spacious, welcoming living area. Glue-laminated timber ensures superior stability, resistance to warping, and long-lasting durability. Large windows fill the home with natural light, brightening every room. Ideal for families, the Model 503 offers lasting comfort and practicality. Its timeless design blends seamlessly with any environment. Choose this home for its strength, beauty, and reliability, perfect for year-round living.

## First floor



## Second floor