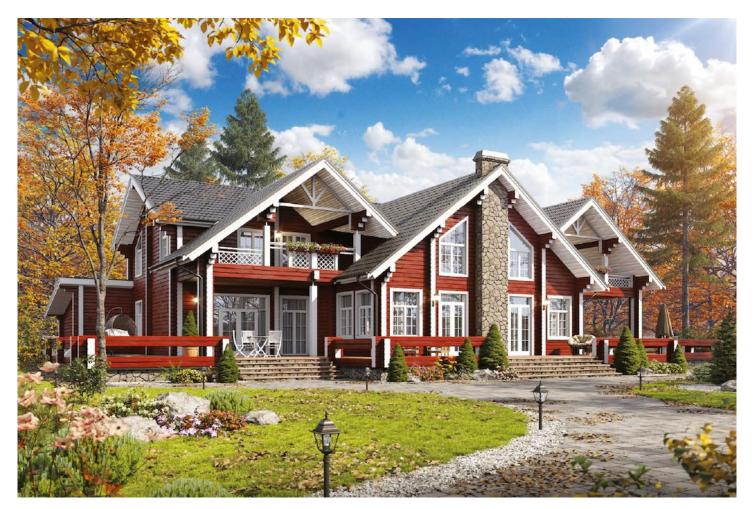

Questions? We are here to help! Tel. (631) 552 5553

Drop us a line: house@ecohousemart.com

Log house #503

Design: SCANDINAVIAN HOME

Floors: 2

Gross area: 8180 sq ft
Net area: 5720 sq ft

Bedrooms: 6
Bathrooms: 5.5
Sauna: Yes
Garage: Yes
Carport: Yes

Prefabricated Log House Kit - Model 503, a sturdy, durable home crafted from glue-laminated timber for enhanced strength. The open layout creates a spacious, welcoming living area. Glue-laminated timber ensures superior stability, resistance to warping, and long-lasting durability. Large windows fill the home with natural light, brightening every room. Ideal for families, the Model 503 offers lasting comfort and practicality. Its timeless design blends seamlessly with any environment. Choose this home for its strength, beauty, and reliability, perfect for year-round living.