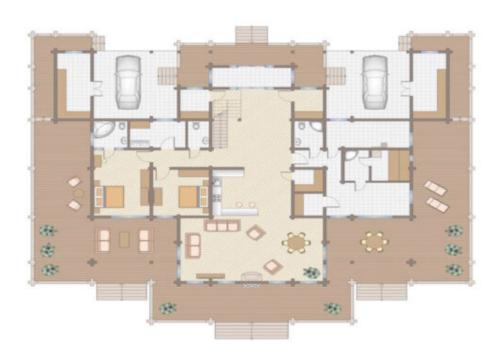

p us a line: house@ecohousemart.com

Log house #503



Design: SCANDINAVIAN HOME

Floors: 2

Gross area: 8180 sq ft
Net area: 5720 sq ft

Bedrooms: 6
Bathrooms: 5.5
Sauna: Yes
Garage: Yes
Carport: Yes

Prefabricated Log House Kit - Model 503, a sturdy, durable home crafted from glue-laminated timber for enhanced strength. The open layout creates a spacious, welcoming living area. Glue-laminated timber ensures superior stability, resistance to warping, and long-lasting durability. Large windows fill the home with natural light, brightening every room. Ideal for families, the Model 503 offers lasting comfort and practicality. Its timeless design blends seamlessly with any environment. Choose this home for its strength, beauty, and reliability, perfect for year-round living.

## First floor



## Second floor