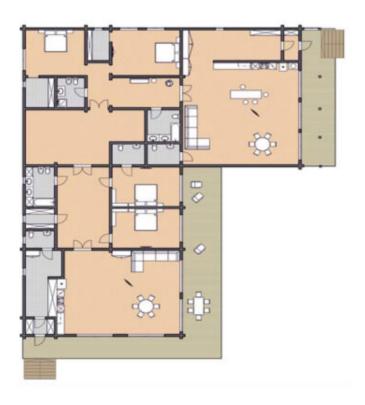

Questions? We are here to help! Tel. (631) 552 5553

Drop us a line: house@ecohousemart.com

Log house #542



Design: CONTEMPORARY

Floors: 2

Gross area: 7160 sq ft
Net area: 5830 sq ft

Bedrooms: 7
Bathrooms: 8
Carport: Yes

Prefabricated Log House Kit - Model 542, a stylish and functional home designed for comfort. The open-plan layout creates a spacious living area. Built with durable, high-quality logs, this home offers long-lasting strength. Large windows allow natural light to flood the interior. The Model 542 provides a warm, welcoming atmosphere. It is ideal for families or as a getaway. You can easily customize it to suit your preferences. Choose this grand home for a practical, beautiful living space that lasts for years.

## First floor



## **Second floor**