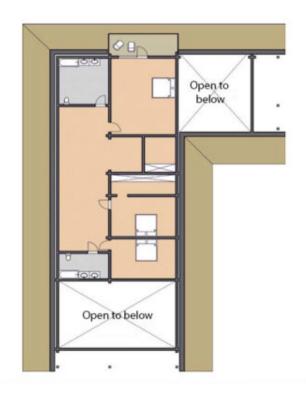

Questions? We are here to help! Tel. (631) 552 5553

Drop us a line: house@ecohousemart.com

Log house #542



Design: CONTEMPORARY

Floors: 2

Gross area: 7160 sq ft
Net area: 5830 sq ft

Bedrooms: 7
Bathrooms: 8
Carport: Yes

Prefabricated Log House Kit - Model 542, a stylish and functional home designed for comfort. The open-plan layout creates a spacious living area. Built with durable, high-quality logs, this home offers long-lasting strength. Large windows allow natural light to flood the interior. The Model 542 provides a warm, welcoming atmosphere. It is ideal for families or as a getaway. You can easily customize it to suit your preferences. Choose this grand home for a practical, beautiful living space that lasts for years.

## First floor



## **Second floor**