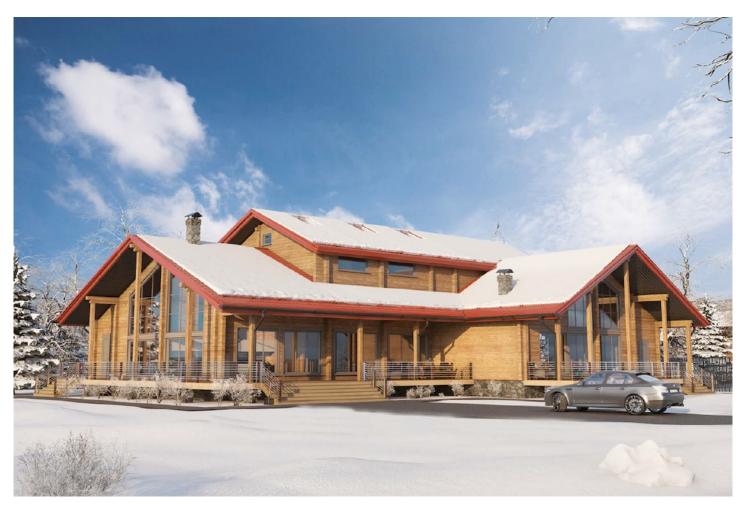

Questions? We are here to help! Tel. (631) 552 5553

Drop us a line: house@ecohousemart.com

Log house #542

Design: CONTEMPORARY

Floors: 2

Gross area: 7160 sq ft
Net area: 5830 sq ft

Bedrooms: 7
Bathrooms: 8
Carport: Yes

Prefabricated Log House Kit - Model 542, a stylish and functional home designed for comfort. The open-plan layout creates a spacious living area. Built with durable, high-quality logs, this home offers long-lasting strength. Large windows allow natural light to flood the interior. The Model 542 provides a warm, welcoming atmosphere. It is ideal for families or as a getaway. You can easily customize it to suit your preferences. Choose this grand home for a practical, beautiful living space that lasts for years.