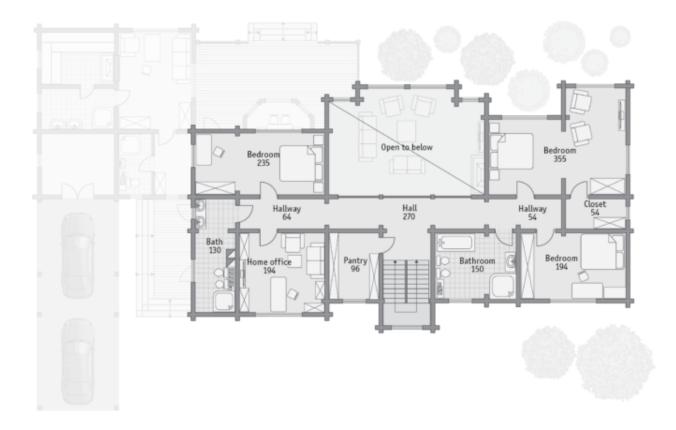

Log house #564

Questions? We are here to help! Tel. (631) 552 5553 Drop us a line: house@ecohousemart.com



| Design:     | TRADITIONAL |
|-------------|-------------|
| Floors:     | 3+          |
| Gross area: | 6860 sq ft  |
| Net area:   | 5860 sq ft  |
| Bedrooms:   | 5           |
| Bathrooms:  | 4           |
| Carport:    | Yes         |
|             |             |

This luxurious manor house with an attached bathhouse will satisfy even the most demanding customer. The elegant appearance with French accent is combined with a reasonable layout with a division into a common and a private zone. Five bedrooms have three bathrooms, as well as the guest bathroom.

## **First floor**



Second floor



## Third floor