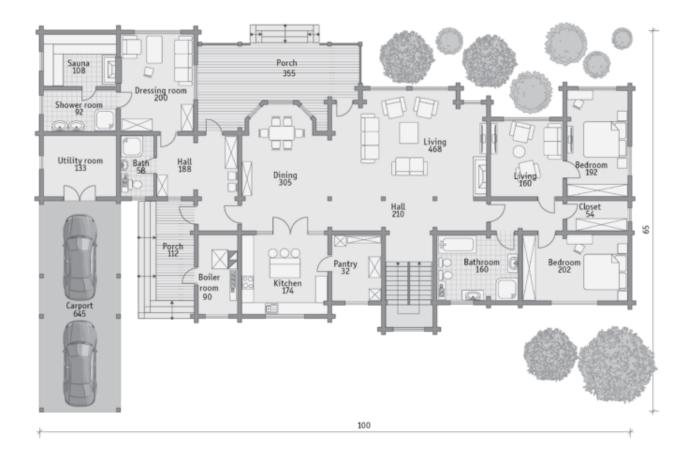

Log house #564

Questions? We are here to help! Tel. (631) 552 5553 Drop us a line: house@ecohousemart.com



| Design:     | TRADITIONAL |
|-------------|-------------|
| Floors:     | 3+          |
| Gross area: | 6860 sq ft  |
| Net area:   | 5860 sq ft  |
| Bedrooms:   | 5           |
| Bathrooms:  | 4           |
| Carport:    | Yes         |
|             |             |

This luxurious manor house with an attached bathhouse will satisfy even the most demanding customer. The elegant appearance with French accent is combined with a reasonable layout with a division into a common and a private zone. Five bedrooms have three bathrooms, as well as the guest bathroom.

## **First floor**



Second floor



## Third floor