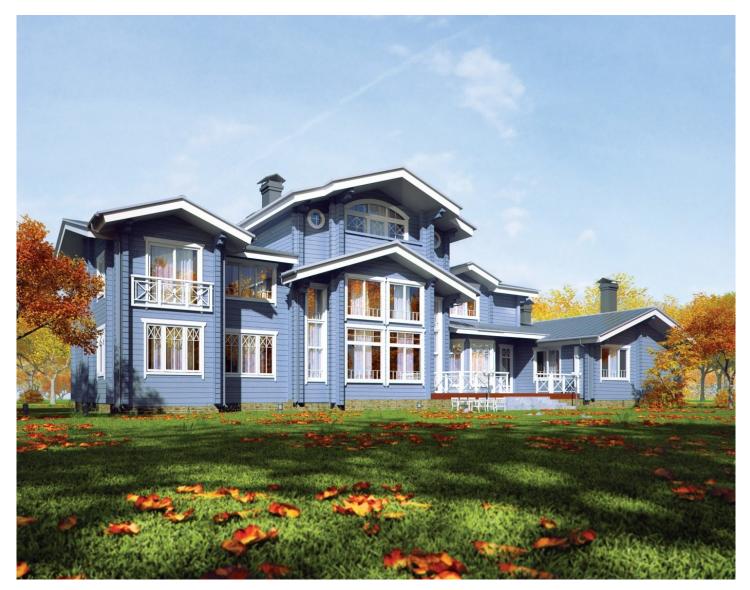

Log house #564

Questions? We are here to help! Tel. (631) 552 5553 Drop us a line: house@ecohousemart.com

| Design:     | TRADITIONAL |
|-------------|-------------|
| Floors:     | 3+          |
| Gross area: | 6860 sq ft  |
| Net area:   | 5860 sq ft  |
| Bedrooms:   | 5           |
| Bathrooms:  | 4           |
| Carport:    | Yes         |
|             |             |

This luxurious manor house with an attached bathhouse will satisfy even the most demanding customer. The elegant appearance with French accent is combined with a reasonable layout with a division into a common and a private zone. Five bedrooms have three bathrooms, as well as the guest bathroom.