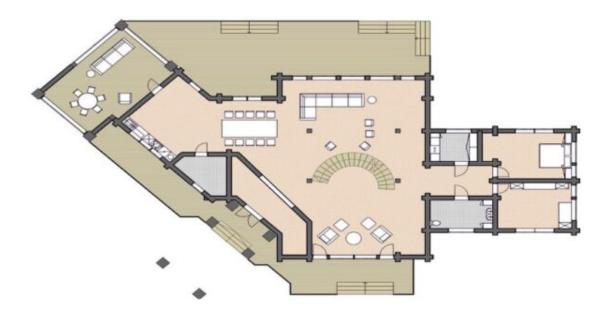

Questions? We are here to help! Tel. (631) 552 5553

Drop us a line: house@ecohousemart.com

Log house #630



Floors: **3+** 

Gross area: 6850 sq ft
Net area: 5180 sq ft

Bedrooms: 5
Bathrooms: 4
Carport: Yes

Prefabricated Log House Kit - Model 630, a spacious and modern home designed for comfort and style. The open floor plan connects the living, dining, and kitchen areas. Built with high-quality logs, this home ensures strength and durability. Large windows allow natural light to fill the space. The Model 630 provides a welcoming atmosphere, ideal for families or guests. Its timeless design suits any environment. You can easily customize the home to meet your needs. Choose this home for a functional, beautiful, and long-lasting living space.

## First floor



## Second floor



## Third floor