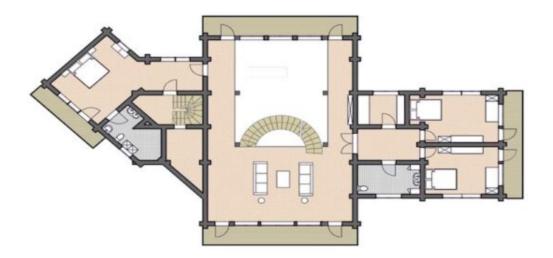

Questions? We are here to help! Tel. (631) 552 5553

Drop us a line: house@ecohousemart.com

Log house #630

Floors: **3+** 

Gross area: 6850 sq ft
Net area: 5180 sq ft

Bedrooms: 5
Bathrooms: 4
Carport: Yes

Prefabricated Log House Kit - Model 630, a spacious and modern home designed for comfort and style. The open floor plan connects the living, dining, and kitchen areas. Built with high-quality logs, this home ensures strength and durability. Large windows allow natural light to fill the space. The Model 630 provides a welcoming atmosphere, ideal for families or guests. Its timeless design suits any environment. You can easily customize the home to meet your needs. Choose this home for a functional, beautiful, and long-lasting living space.

## First floor