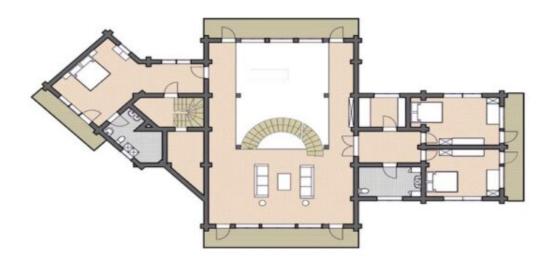

Questions? We are here to help! Tel. (631) 552 5553

Drop us a line: house@ecohousemart.com

Log house #630



Floors: **3+** 

Gross area: 6850 sq ft
Net area: 5180 sq ft

Bedrooms: 5
Bathrooms: 4
Carport: Yes

Prefabricated Log House Kit - Model 630, a spacious and modern home designed for comfort and style. The open floor plan connects the living, dining, and kitchen areas. Built with high-quality logs, this home ensures strength and durability. Large windows allow natural light to fill the space. The Model 630 provides a welcoming atmosphere, ideal for families or guests. Its timeless design suits any environment. You can easily customize the home to meet your needs. Choose this home for a functional, beautiful, and long-lasting living space.

## First floor



## Second floor



## Third floor