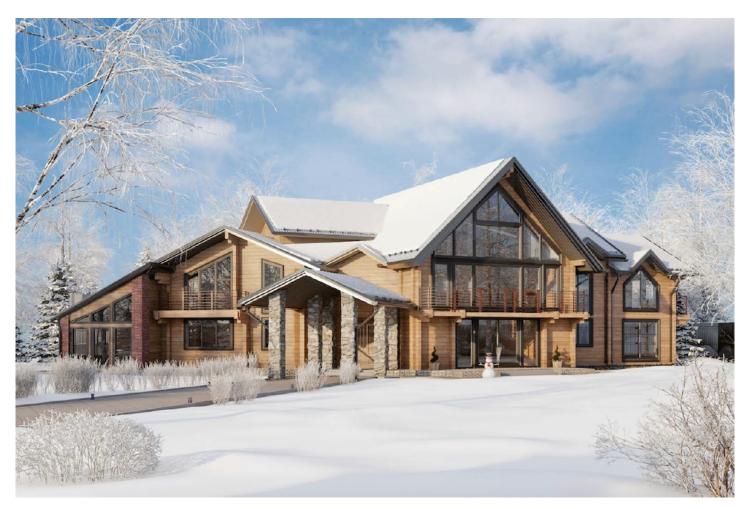

Questions? We are here to help! Tel. (631) 552 5553

Drop us a line: house@ecohousemart.com

Log house #630

Floors: **3+** 

Gross area: 6850 sq ft
Net area: 5180 sq ft

Bedrooms: 5
Bathrooms: 4
Carport: Yes

Prefabricated Log House Kit - Model 630, a spacious and modern home designed for comfort and style. The open floor plan connects the living, dining, and kitchen areas. Built with high-quality logs, this home ensures strength and durability. Large windows allow natural light to fill the space. The Model 630 provides a welcoming atmosphere, ideal for families or guests. Its timeless design suits any environment. You can easily customize the home to meet your needs. Choose this home for a functional, beautiful, and long-lasting living space.