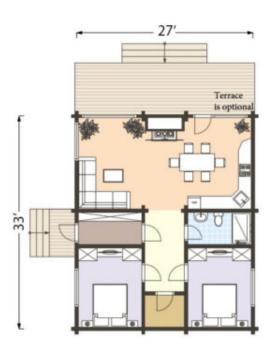

4 prefab house kit



Floors: 1

Gross area: 800 sq ft
Net area: 800 sq ft

Bedrooms: 2
Bathrooms: 2
Carport: Yes

Engineered Log House Kit - Model 74, a cozy and inviting one-story home designed for comfort and simplicity. The open-plan layout features a spacious living area that seamlessly connects to the kitchen and dining space, creating the perfect environment for family living and entertaining. Large windows flood the interior with natural light, enhancing the warm, welcoming atmosphere. The charming log exterior provides timeless rustic beauty while offering durability. Ideal as a starter home, vacation retreat, or a compact permanent residence, the Model 74 offers customizable options to suit your lifestyle and needs, combining function with natural elegance.

Option 1 Option 2