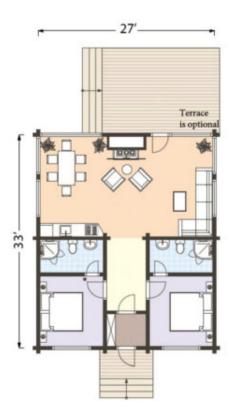

074 prefab house kit



Floors: 1

Gross area: 800 sq ft
Net area: 800 sq ft

Bedrooms: 2
Bathrooms: 2
Carport: Yes

Engineered Log House Kit - Model 74, a cozy and inviting one-story home designed for comfort and simplicity. The open-plan layout features a spacious living area that seamlessly connects to the kitchen and dining space, creating the perfect environment for family living and entertaining. Large windows flood the interior with natural light, enhancing the warm, welcoming atmosphere. The charming log exterior provides timeless rustic beauty while offering durability. Ideal as a starter home, vacation retreat, or a compact permanent residence, the Model 74 offers customizable options to suit your lifestyle and needs, combining function with natural elegance.

Option 1 Option 2