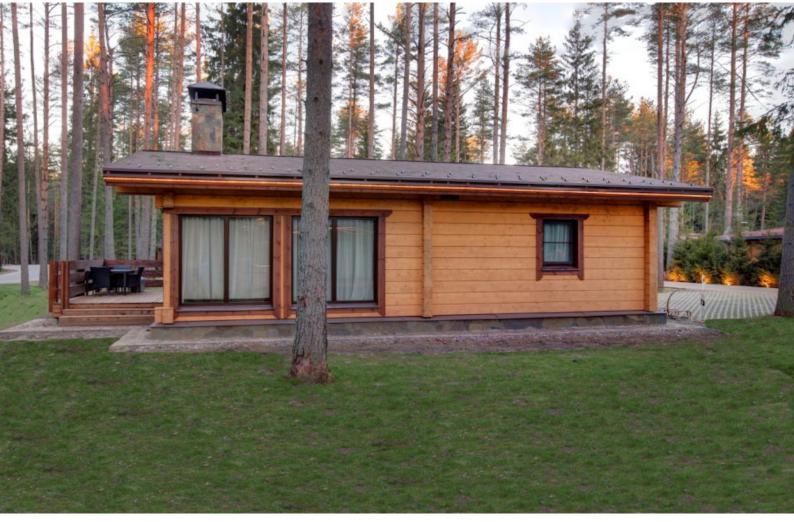

Questions? We are here to help! Tel. (631) 552 5553

Drop us a line: house@ecohousemart.com

Log House #074 prefab house kit

Floors: 1

Gross area: 800 sq ft
Net area: 800 sq ft

Bedrooms: 2
Bathrooms: 2
Carport: Yes

Engineered Log House Kit - Model 74, a cozy and inviting one-story home designed for comfort and simplicity. The open-plan layout features a spacious living area that seamlessly connects to the kitchen and dining space, creating the perfect environment for family living and entertaining. Large windows flood the interior with natural light, enhancing the warm, welcoming atmosphere. The charming log exterior provides timeless rustic beauty while offering durability. Ideal as a starter home, vacation retreat, or a compact permanent residence, the Model 74 offers customizable options to suit your lifestyle and needs, combining function with natural elegance.