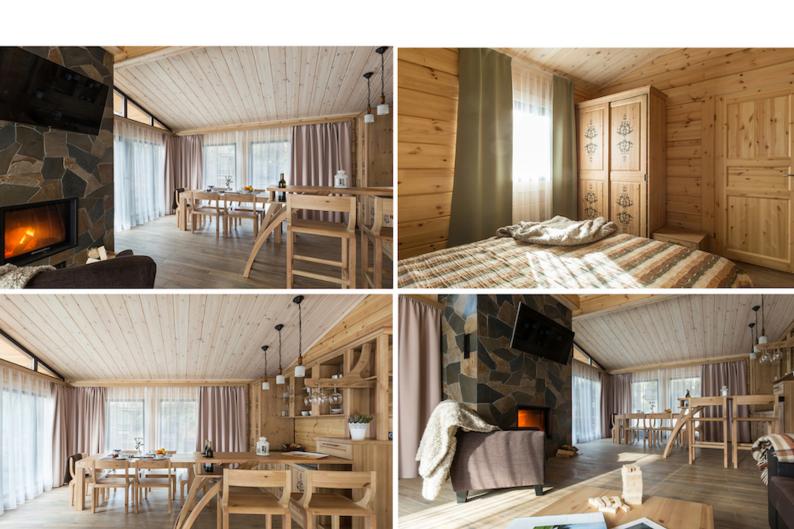

Engineered Log House Kit - Model 74, a cozy and inviting one-story home designed for comfort and simplicity. The open-plan layout features a spacious living area that seamlessly connects to the kitchen and dining space, creating the perfect environment for family living and entertaining. Large windows flood the interior with natural light, enhancing the warm, welcoming atmosphere. The charming log exterior provides timeless rustic beauty while offering durability. Ideal as a starter home, vacation retreat, or a compact permanent residence, the Model 74 offers customizable options to suit your lifestyle and needs, combining function with natural elegance.