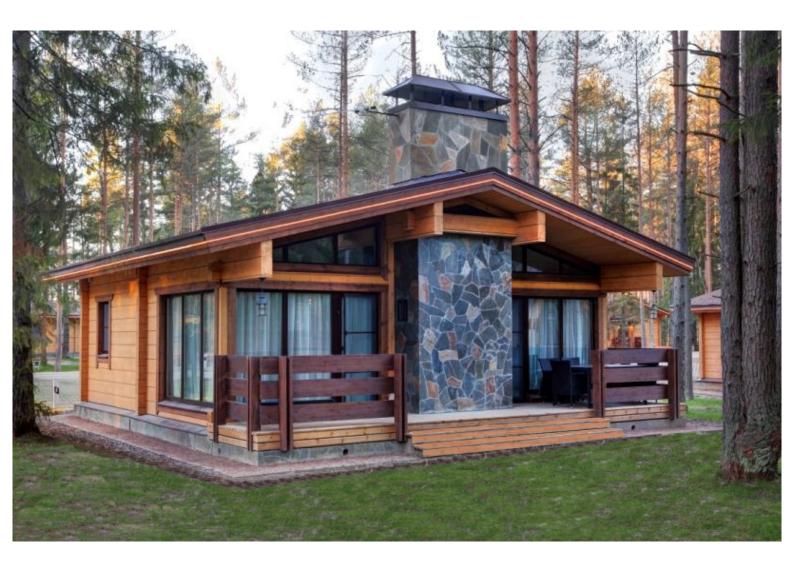

Questions? We are here to help! Tel. (631) 552 5553

Drop us a line: house@ecohousemart.com

Log House #074 prefab house kit

Floors: 1

Gross area: 800 sq ft
Net area: 800 sq ft

Bedrooms: 2
Bathrooms: 2
Carport: Yes

Engineered Log House Kit - Model 74, a cozy and inviting one-story home designed for comfort and simplicity. The open-plan layout features a spacious living area that seamlessly connects to the kitchen and dining space, creating the perfect environment for family living and entertaining. Large windows flood the interior with natural light, enhancing the warm, welcoming atmosphere. The charming log exterior provides timeless rustic beauty while offering durability. Ideal as a starter home, vacation retreat, or a compact permanent residence, the Model 74 offers customizable options to suit your lifestyle and needs, combining function with natural elegance.