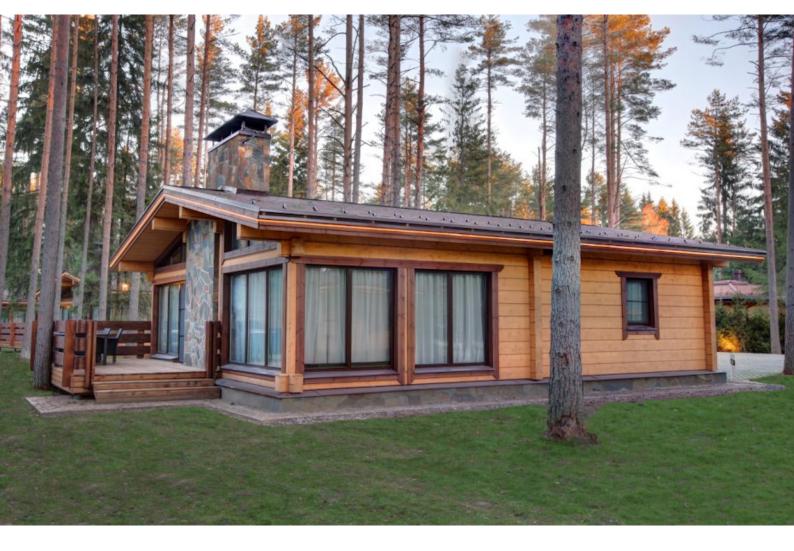

Questions? We are here to help! Tel. (631) 552 5553

Drop us a line: house@ecohousemart.com

Log House #074 prefab house kit

Floors: 1

Gross area: 800 sq ft
Net area: 800 sq ft

Bedrooms: 2
Bathrooms: 2
Carport: Yes

Engineered Log House Kit - Model 74, a cozy and inviting one-story home designed for comfort and simplicity. The open-plan layout features a spacious living area that seamlessly connects to the kitchen and dining space, creating the perfect environment for family living and entertaining. Large windows flood the interior with natural light, enhancing the warm, welcoming atmosphere. The charming log exterior provides timeless rustic beauty while offering durability. Ideal as a starter home, vacation retreat, or a compact permanent residence, the Model 74 offers customizable options to suit your lifestyle and needs, combining function with natural elegance.