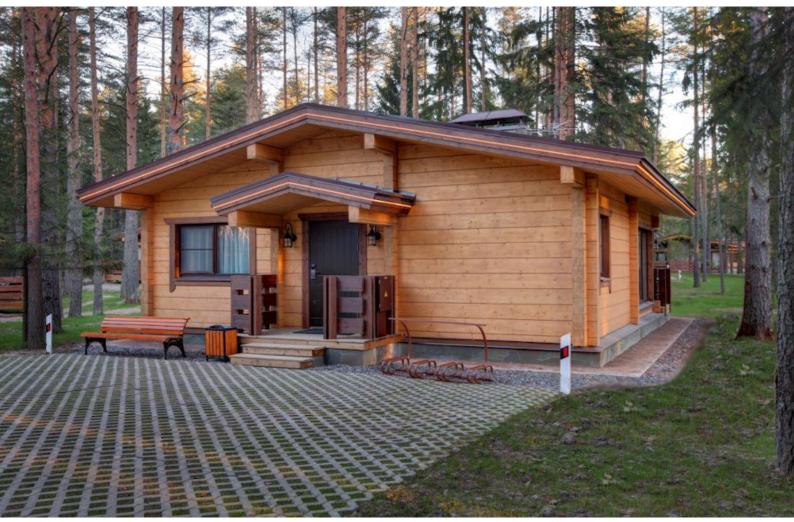

Questions? We are here to help! Tel. (631) 552 5553

Drop us a line: house@ecohousemart.com

Log House #074 prefab house kit

Floors: 1

Gross area: 800 sq ft
Net area: 800 sq ft

Bedrooms: 2
Bathrooms: 2
Carport: Yes

Engineered Log House Kit - Model 74, a cozy and inviting one-story home designed for comfort and simplicity. The open-plan layout features a spacious living area that seamlessly connects to the kitchen and dining space, creating the perfect environment for family living and entertaining. Large windows flood the interior with natural light, enhancing the warm, welcoming atmosphere. The charming log exterior provides timeless rustic beauty while offering durability. Ideal as a starter home, vacation retreat, or a compact permanent residence, the Model 74 offers customizable options to suit your lifestyle and needs, combining function with natural elegance.