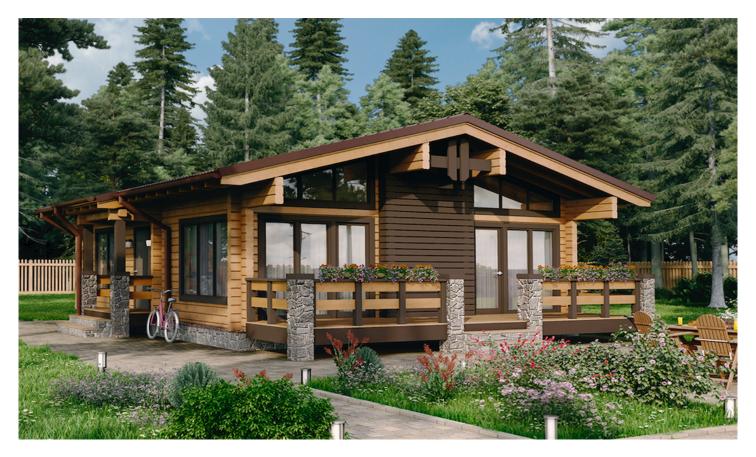

Questions? We are here to help! Tel. (631) 552 5553

Drop us a line: house@ecohousemart.com

Log House #074 prefab house kit

Floors: 1

Gross area: 800 sq ft
Net area: 800 sq ft

Bedrooms: 2
Bathrooms: 2
Carport: Yes

Engineered Log House Kit - Model 74, a cozy and inviting one-story home designed for comfort and simplicity. The open-plan layout features a spacious living area that seamlessly connects to the kitchen and dining space, creating the perfect environment for family living and entertaining. Large windows flood the interior with natural light, enhancing the warm, welcoming atmosphere. The charming log exterior provides timeless rustic beauty while offering durability. Ideal as a starter home, vacation retreat, or a compact permanent residence, the Model 74 offers customizable options to suit your lifestyle and needs, combining function with natural elegance.