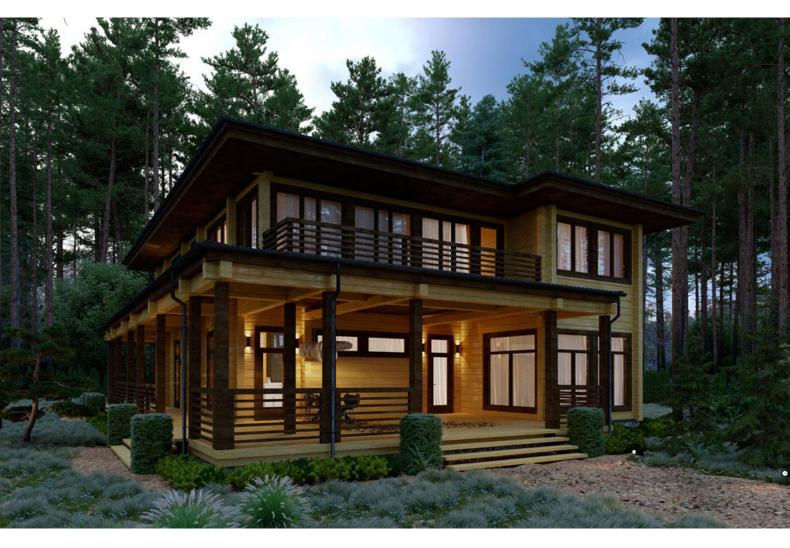

The two-storey house in a modern style has a large outdoor terrace and a balcony with panoramic windows. When developing the project of the house, the architects used elements of the prairie style: the dominance of horizontal lines, strict angular forms, a flat shed roof. Thanks to this solution, the facades of the house harmoniously complement the environment, and daylight enters the interior through the large windows.