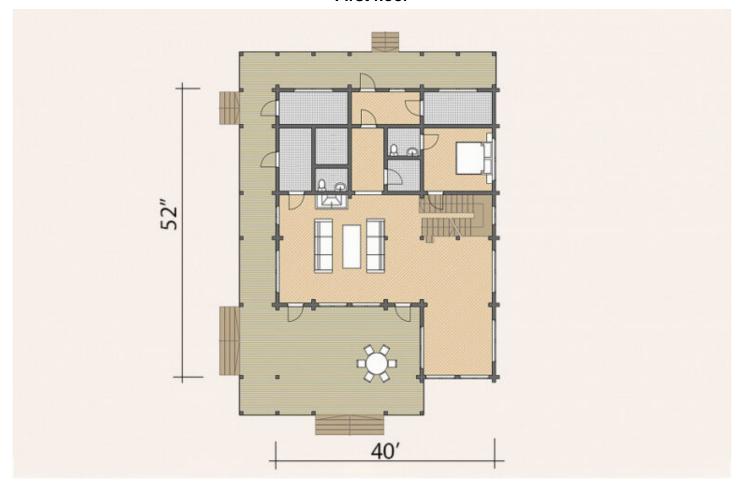

Questions? We are here to help!

Tel. **(631) 552 5553** 

Solid Wood House #CLT-251

Drop us a line: house@ecohousemart.com



Design: CONTEMPORARY

Floors: 2

Gross area: 4410 sq ft
Net area: 2860 sq ft

Bedrooms: 5
Bathrooms: 4
Carport: Yes

The two-storey house in a modern style has a large outdoor terrace and a balcony with panoramic windows. When developing the project of the house, the architects used elements of the prairie style: the dominance of horizontal lines, strict angular forms, a flat shed roof. Thanks to this solution, the facades of the house harmoniously complement the environment, and daylight enters the interior through the large windows.

First floor



## Second floor