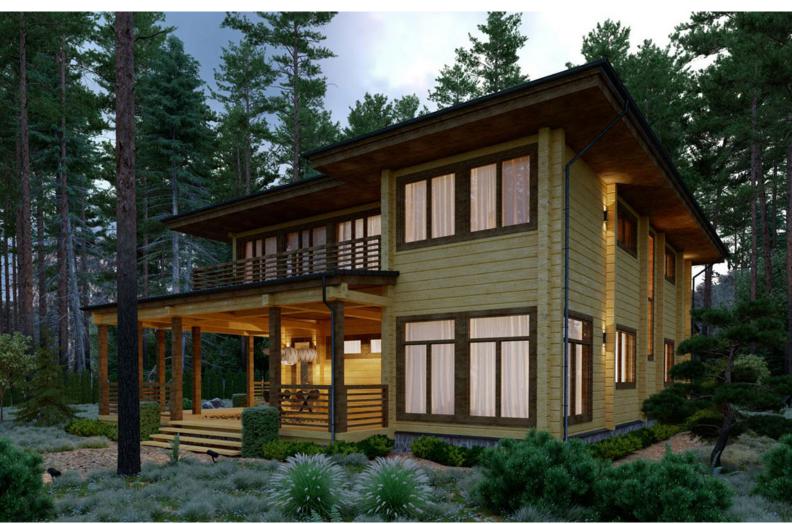

The two-storey house in a modern style has a large outdoor terrace and a balcony with panoramic windows. When developing the project of the house, the architects used elements of the prairie style: the dominance of horizontal lines, strict angular forms, a flat shed roof. Thanks to this solution, the facades of the house harmoniously complement the environment, and daylight enters the interior through the large windows.