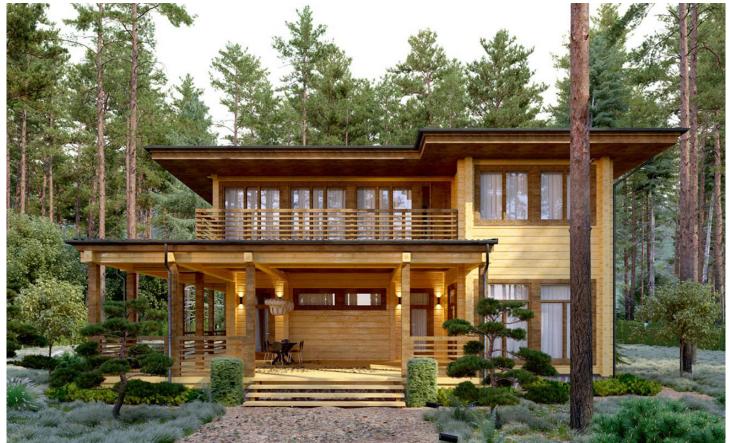

Questions? We are here to help!

Tel. **(631) 552 5553** 

Solid Wood House #CLT-251

Drop us a line: house@ecohousemart.com

Design: CONTEMPORARY

Floors: 2

Gross area: 4410 sq ft
Net area: 2860 sq ft

Bedrooms: 5
Bathrooms: 4
Carport: Yes

The two-storey house in a modern style has a large outdoor terrace and a balcony with panoramic windows. When developing the project of the house, the architects used elements of the prairie style: the dominance of horizontal lines, strict angular forms, a flat shed roof. Thanks to this solution, the facades of the house harmoniously complement the environment, and daylight enters the interior through the large windows.