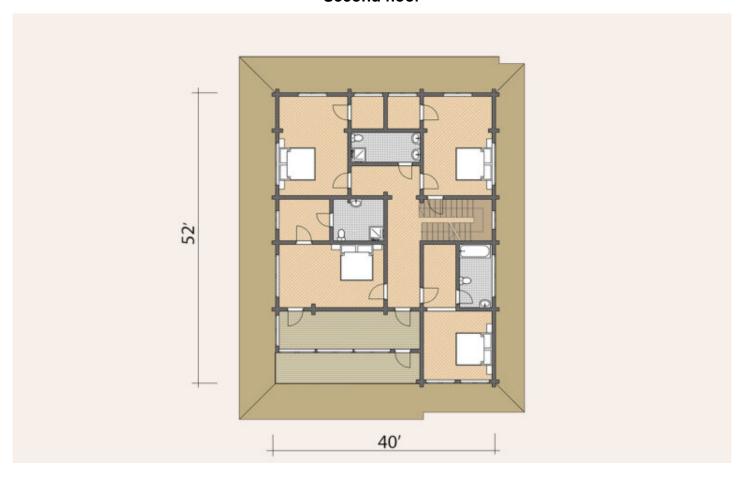

Questions? We are here to help!

Tel. **(631) 552 5553** 

Solid Wood House #CLT-251

Drop us a line: house@ecohousemart.com



Design: CONTEMPORARY

Floors: 2

Gross area: 4410 sq ft
Net area: 2860 sq ft

Bedrooms: 5
Bathrooms: 4
Carport: Yes

The two-storey house in a modern style has a large outdoor terrace and a balcony with panoramic windows. When developing the project of the house, the architects used elements of the prairie style: the dominance of horizontal lines, strict angular forms, a flat shed roof. Thanks to this solution, the facades of the house harmoniously complement the environment, and daylight enters the interior through the large windows.

First floor



## Second floor