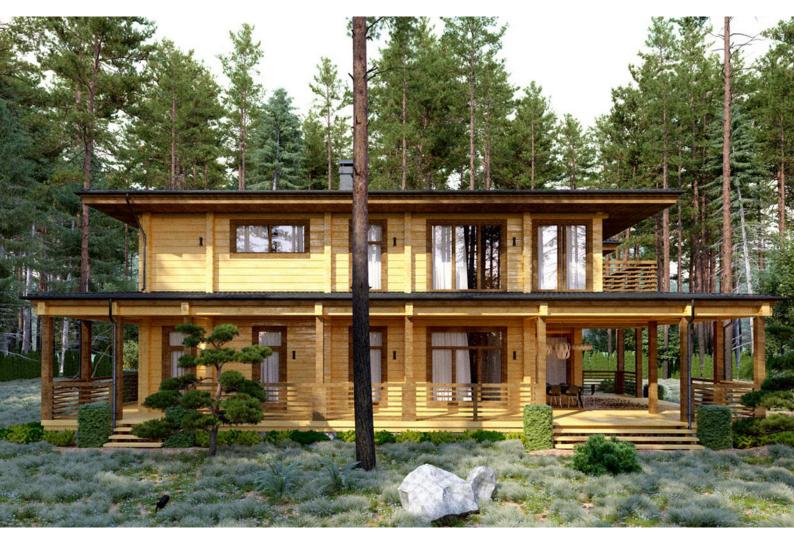

The two-storey house in a modern style has a large outdoor terrace and a balcony with panoramic windows. When developing the project of the house, the architects used elements of the prairie style: the dominance of horizontal lines, strict angular forms, a flat shed roof. Thanks to this solution, the facades of the house harmoniously complement the environment, and daylight enters the interior through the large windows.