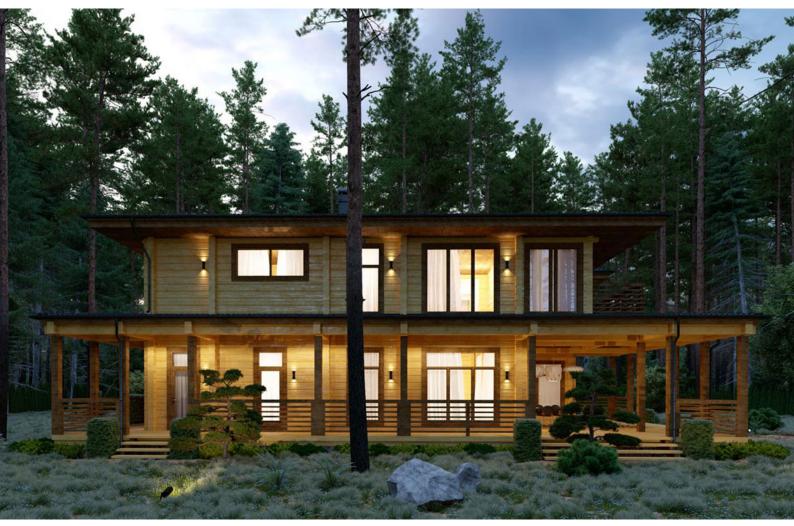

The two-storey house in a modern style has a large outdoor terrace and a balcony with panoramic windows. When developing the project of the house, the architects used elements of the prairie style: the dominance of horizontal lines, strict angular forms, a flat shed roof. Thanks to this solution, the facades of the house harmoniously complement the environment, and daylight enters the interior through the large windows.